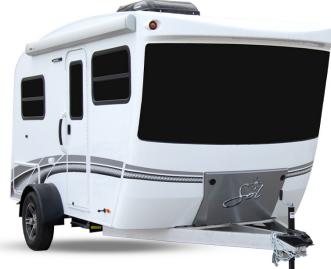

## **OPTIONS**

Download Brochure

Visit us at intech.com

| Dealer           |                                                                   | Customer                                       |          |  |
|------------------|-------------------------------------------------------------------|------------------------------------------------|----------|--|
| MODEL            |                                                                   |                                                |          |  |
| \$42,539         | S7x13                                                             |                                                | \$42,539 |  |
| EXTERIO          | R COLORS                                                          |                                                |          |  |
| \$0              | Standard Colors                                                   |                                                |          |  |
| \$0              | Rover Colors                                                      | Electric Blue Silver Mine Gold Dust            |          |  |
| PACKAGE          | E                                                                 | Asteroid Silver Rocket Red                     |          |  |
| \$1,379          | Rover Package                                                     | Rover Package                                  |          |  |
| Rear Bumper / To | ongue Platform / Off-Rd Tires wit                                 | h 2" Lift / Black LP Cover / Rover             | Decals   |  |
| SOLAR            |                                                                   |                                                |          |  |
| \$7,630          | Off-Grid Package                                                  | Off-Grid Package                               |          |  |
| ( )              | of Mounted Solar Panels / 2,000<br>Lithium Batteries / 30 Amp MPP |                                                | h        |  |
| OPTIONS          |                                                                   |                                                |          |  |
| \$1,652          | 10' Power Awning                                                  | 10' Power Awning                               |          |  |
| \$462            | Power Tongue Jac                                                  | Power Tongue Jack                              |          |  |
| \$140            | Double LP Tanks                                                   | Double LP Tanks                                |          |  |
| \$595            | Rover Roof Rack no                                                | Rover Roof Rack not available w/ solar package |          |  |
| \$931            | Slide-out Rear Kite                                               | Slide-out Rear Kitchen w/ Griddle              |          |  |
| \$1,015          | Slide-out Kitchen F                                               | Refrigerator                                   |          |  |