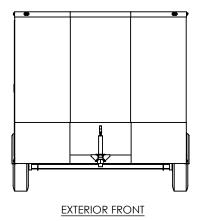

# inTech Trailers **TEMPLATE**

WBTA8.5x28+2TA EXTERIOR

DWG. NO. REV WBTA8.5+2TA Trailer Assembly SCALE: 1:56 SHEET 4 OF 4