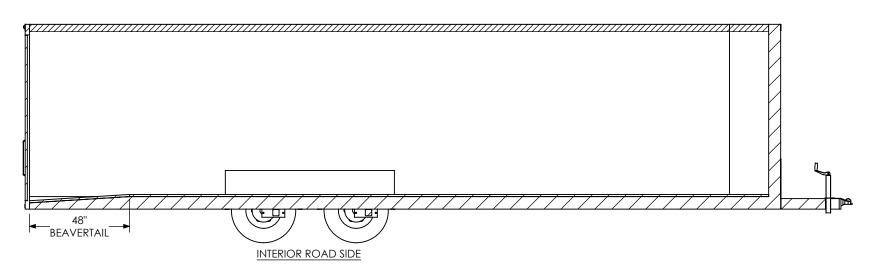

## inTech Trailers

**TEMPLATE** WBTA8.5x28+2TA INTERIOR SIDES

DWG. NO. REV WBTA8.5+2TA Trailer Assembly SCALE: 1:46 SHEET 2 OF 4