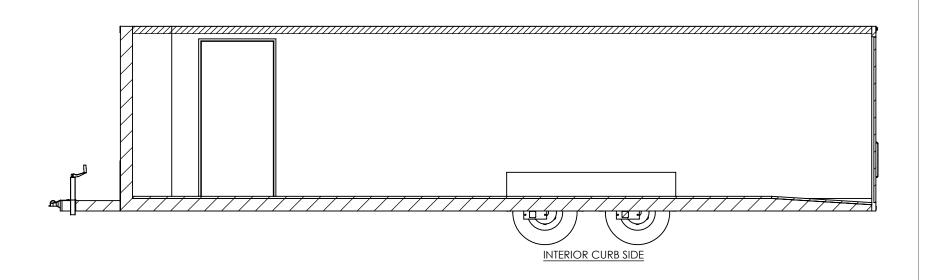

## inTech Trailers

**TEMPLATE** WBTA8.5x28+2TA INTERIOR SIDES

DWG. NO. REV WBTA8.5+2TA Trailer Assembly SCALE: 1:46 SHEET 2 OF 4