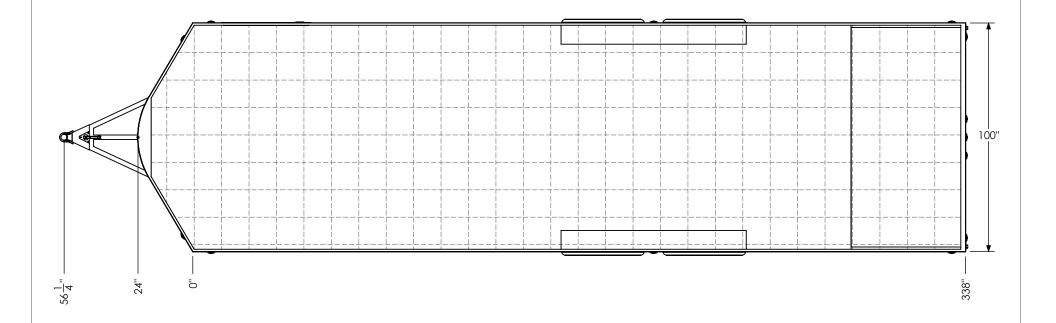

# inTech Trailers TEMPLATE WBTA8.5x28+2TA FLOORPLAN

DWG. NO. REV WBTA8.5+2TA Trailer Assembly SCALE: 1:42 SHEET 1 OF 4

GRID = 12" x 12"

PROPRIETARY AND CONFIDENTIAL

THE INFORMATION CONTAINED IN THIS DRAWING IS THE SOLE PROPERTY OF INTECH TRAILERS. ANY REPRODUCTION IN PART OR AS A WHOLE WITHOUT THE WRITTEN PERMISSION OF INTECH TRAILERS IS PROHIBITED.

### STANDARD:

- INTERIOR HEIGHT - 78"

- ENTRANCE DOOR - 36"