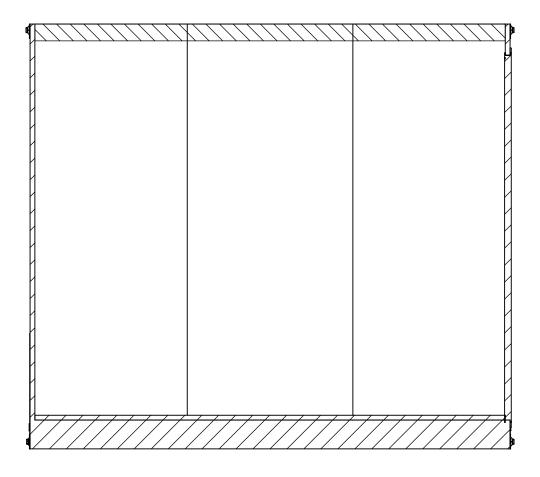

### INTERIOR FRONT

|           | NAME | DATE    |   |
|-----------|------|---------|---|
| DRAWN     | NjM  | 5/12/16 | r |
| CHECKED   |      |         |   |
| ENG APPR. |      |         |   |

ALL DIMENSIONS ARE IN INCHES AND ARE NOMINAL, DIMENSIONS ON ACTUAL TRAILER MAY VARY FROM WHAT IS SHOWN ON PRINT BASED ON ACTUAL FRAMING AND TRAILER STRUCTURE, UNLESS NOTED AS CRITICAL

# inTech Trailers **TEMPLATE**

WBTA8.5x28+2TA INTERIOR FRONT

DWG. NO. REV WBTA8.5+2TA Trailer Assembly SCALE: 1:20 SHEET 3 OF 4

THE INFORMATION CONTAINED IN THIS DRAWING IS THE SOLE PROPERTY OF INTECH TRAILERS. ANY REPRODUCTION IN PART OR AS A WHOLE WITHOUT THE WRITTEN PERMISSION OF INTECH TRAILERS IS PROHIBITED.