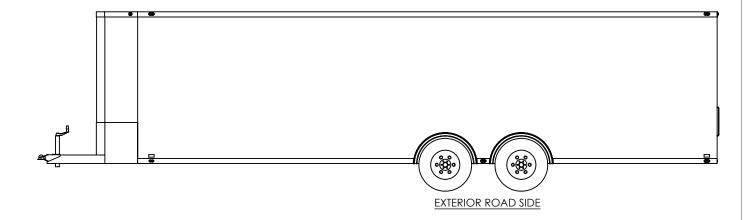

# inTech Trailers **TEMPLATE**

WBTA8.5x28+2TA EXTERIOR

DWG. NO. REV WBTA8.5+2TA Trailer Assembly SCALE: 1:56 SHEET 4 OF 4