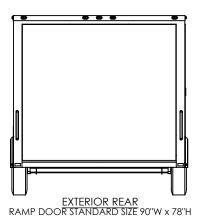

# inTech Trailers **TEMPLATE**

WBTA8.5x28+2TA EXTERIOR

DWG. NO. REV WBTA8.5+2TA Trailer Assembly SCALE: 1:56 SHEET 4 OF 4