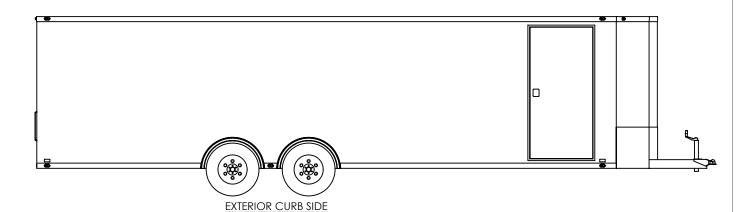

# inTech Trailers **TEMPLATE**

WBTA8.5x28+2TA EXTERIOR

DWG. NO. REV WBTA8.5+2TA Trailer Assembly SCALE: 1:56 SHEET 4 OF 4