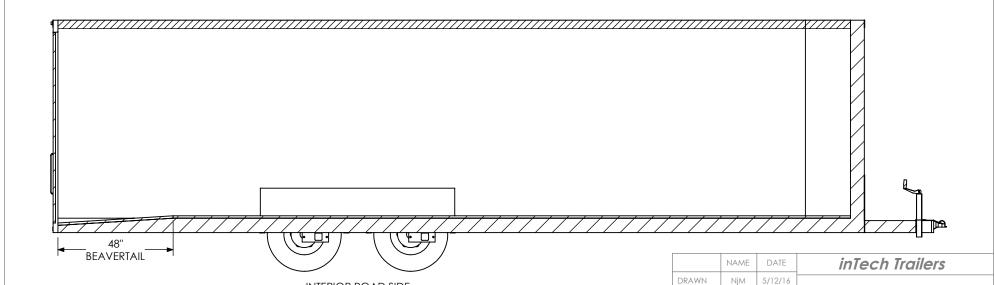

**TEMPLATE** 

WBTA8.5x26+2TA

INTERIOR SIDES

WBTA8.5+2TA Trailer Assembly

DWG. NO.

SCALE: 1:40

REV

SHEET 2 OF 4

CHECKED

ENG APPR.

ALL DIMENSIONS ARE IN INCHES AND ARE NOMINAL. DIMENSIONS ON ACTUAL TRAILER MAY VARY FROM WHAT IS SHOWN ON PRINT BASED ON ACTUAL FRAMING AND TRAILER STRUCTURE. UNLESS NOTED AS CRITICAL

INTERIOR ROAD SIDE