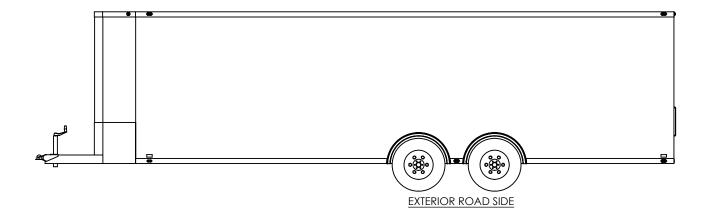

# TEMPLATE WBTA8.5x26+2TA EXTERIOR

DWG, NO.

WBTA8.5+2TA Trailer Assembly

SCALE: 1:56

REV.
A