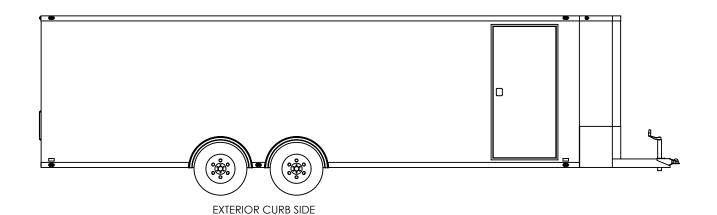

# TEMPLATE WBTA8.5x26+2TA EXTERIOR

DWG, NO.

WBTA8.5+2TA Trailer Assembly

SCALE: 1:56

REV.
A