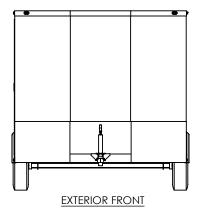

# TEMPLATE WBTA8.5x26+2TA EXTERIOR

DWG, NO.

WBTA8.5+2TA Trailer Assembly

SCALE: 1:56

REV.
A