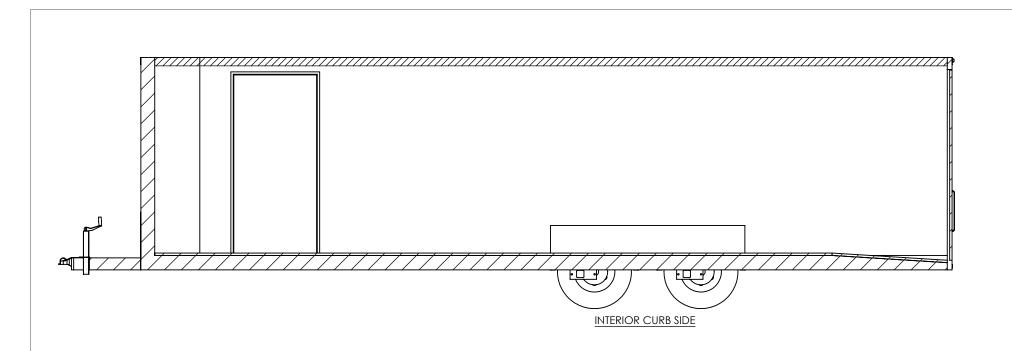

**TEMPLATE** 

WBTA8.5x26+2TA

INTERIOR SIDES

WBTA8.5+2TA Trailer Assembly

DWG. NO.

SCALE: 1:40

REV

SHEET 2 OF 4

CHECKED

ENG APPR.

ALL DIMENSIONS ARE IN INCHES AND ARE NOMINAL. DIMENSIONS ON ACTUAL TRAILER MAY VARY FROM WHAT IS SHOWN ON PRINT BASED ON ACTUAL FRAMING AND TRAILER STRUCTURE. UNLESS NOTED AS CRITICAL

INTERIOR ROAD SIDE