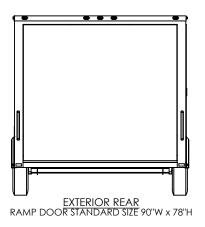

# TEMPLATE WBTA8.5x26+2TA EXTERIOR

DWG, NO.

WBTA8.5+2TA Trailer Assembly

SCALE: 1:56

REV.
A