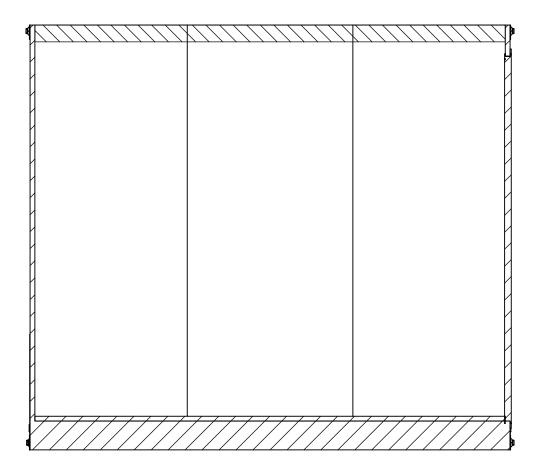

STANDARD:

- INTERIOR HEIGHT - 78"

- ENTRANCE DOOR - 36"

#### INTERIOR FRONT

### inTech Trailers

**TEMPLATE** WBTA8.5x26+2TA INTERIOR FRONT

DWG. NO. REV WBTA8.5+2TA Trailer Assembly SCALE: 1:20 SHEET 3 OF 4

THE INFORMATION CONTAINED IN THIS DRAWING IS THE SOLE PROPERTY OF INTECH TRAILERS. ANY REPRODUCTION IN PART OR AS A WHOLE WITHOUT THE WRITTEN PERMISSION OF INTECH TRAILERS IS PROHIBITED.