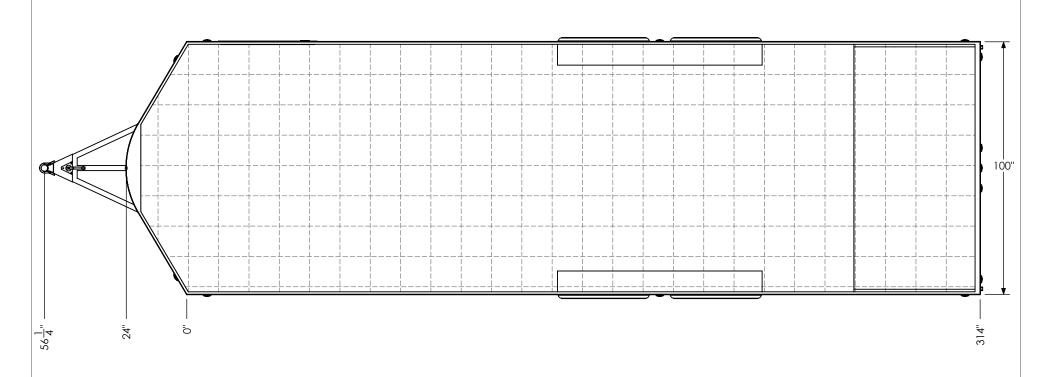

### TEMPLATE WBTA8.5x26+2TA FLOORPLAN

inTech Trailers

GRID = 12" x 12"

PROPRIETARY AND CONFIDENTIAL

THE INFORMATION CONTAINED IN THIS DRAWING IS THE SOLE PROPERTY OF INTECH TRAILERS. ANY REPRODUCTION IN PART OR AS A WHOLE WITHOUT THE WRITTEN PERMISSION OF INTECH TRAILERS IS PROHIBITED.