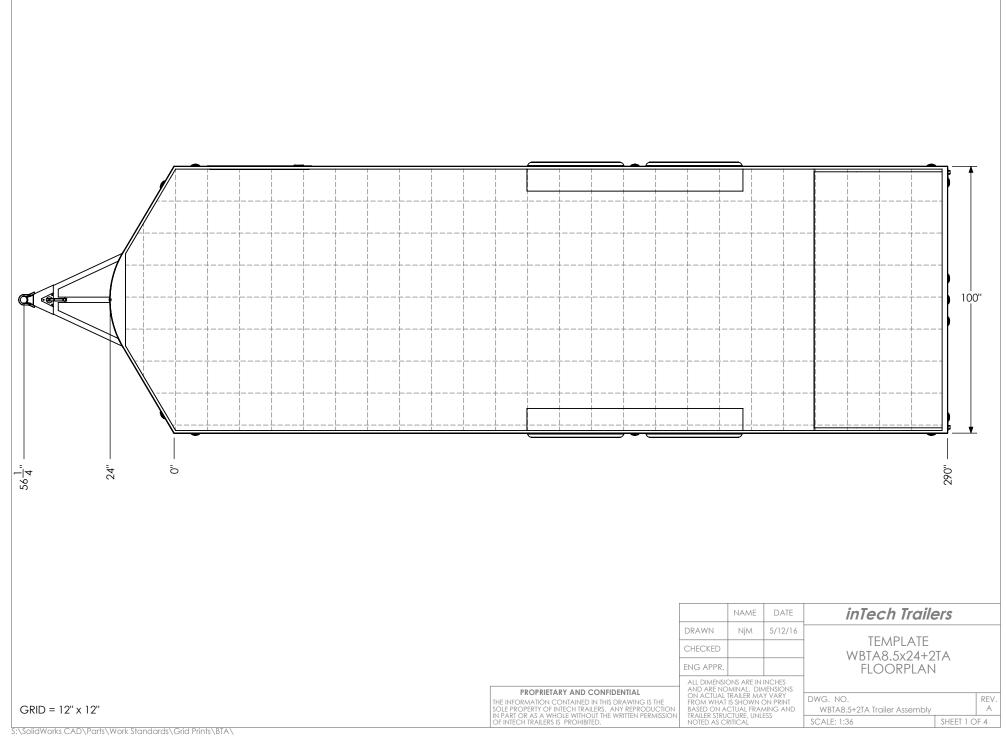

S:\SolidWorks CAD\Parts\Work Standards\Grid Prints\BTA\

INTERIOR FRONT

|                                                                                                                                                                |                                                                                                                       | NAME | DATE     | TEMPLATE<br>WBTA8.5x24+2TA<br>INTERIOR FRONT |           |      |
|----------------------------------------------------------------------------------------------------------------------------------------------------------------|-----------------------------------------------------------------------------------------------------------------------|------|----------|----------------------------------------------|-----------|------|
|                                                                                                                                                                | DRAWN                                                                                                                 | NjM  | 5/12/16  |                                              |           |      |
|                                                                                                                                                                | CHECKED                                                                                                               |      |          |                                              |           |      |
|                                                                                                                                                                | ENG APPR.                                                                                                             |      |          |                                              |           |      |
|                                                                                                                                                                | ALL DIMENSIONS ARE IN INCHES                                                                                          |      |          |                                              |           |      |
|                                                                                                                                                                | ON ACTUAL TRAILER MAY VARY<br>FROM WHAT IS SHOWN ON PRINT<br>BASED ON ACTUAL FRAMING AND<br>TRAILER STRUCTURE, UNLESS |      |          | DWG, NO.                                     |           | REV. |
| THE INFORMATION CONTAINED IN THIS DRAWING IS THE<br>SOLE PROPERTY OF INTECH TRAILERS. ANY REPRODUCTION<br>IN PART OR AS A WHOLE WITHOUT THE WRITTEN PERMISSION |                                                                                                                       |      | AING AND | WBTA8.5+2TA Trailer Assembly                 |           |      |
| OF INTECH TRAILERS IS PROHIBITED.                                                                                                                              | NOTED AS CI                                                                                                           |      |          | SCALE: 1:20                                  | SHEET 3 O | )F 4 |