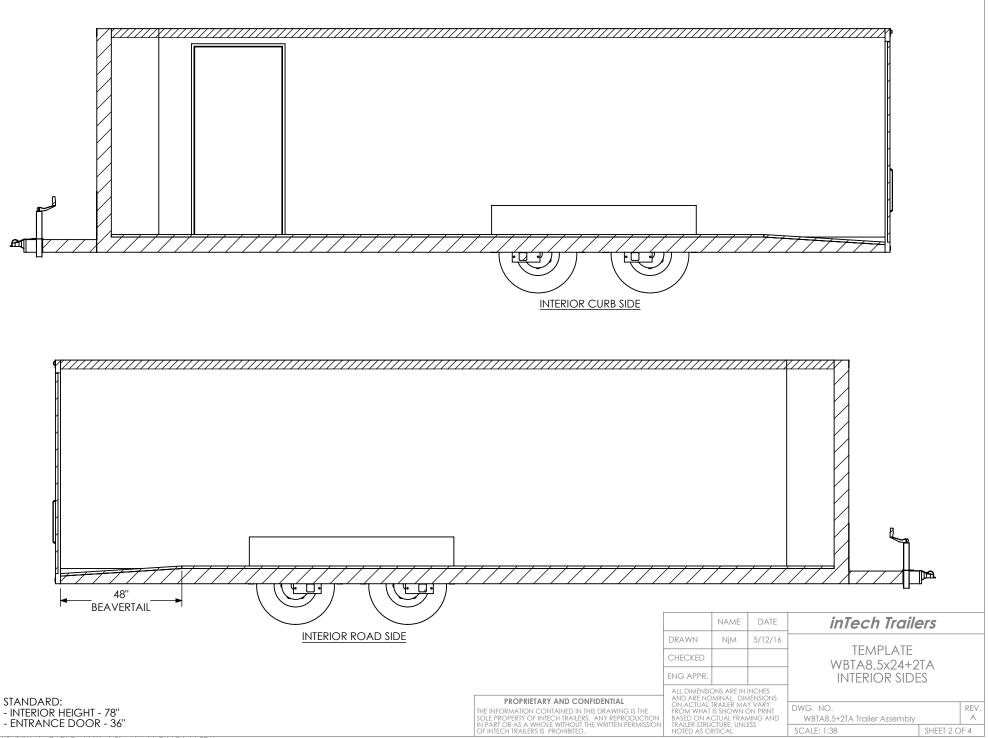

S:\SolidWorks CAD\Parts\Work Standards\Grid Prints\BTA\

INTERIOR FRONT

|                                                                                                                                                                |                                                                                                                       | NAME | DATE     | TEMPLATE<br>WBTA8.5x24+2TA<br>INTERIOR FRONT |           |      |
|----------------------------------------------------------------------------------------------------------------------------------------------------------------|-----------------------------------------------------------------------------------------------------------------------|------|----------|----------------------------------------------|-----------|------|
|                                                                                                                                                                | DRAWN                                                                                                                 | NjM  | 5/12/16  |                                              |           |      |
|                                                                                                                                                                | CHECKED                                                                                                               |      |          |                                              |           |      |
|                                                                                                                                                                | ENG APPR.                                                                                                             |      |          |                                              |           |      |
|                                                                                                                                                                | ALL DIMENSIONS ARE IN INCHES                                                                                          |      |          |                                              |           |      |
|                                                                                                                                                                | ON ACTUAL TRAILER MAY VARY<br>FROM WHAT IS SHOWN ON PRINT<br>BASED ON ACTUAL FRAMING AND<br>TRAILER STRUCTURE, UNLESS |      |          | DWG, NO.                                     |           | REV. |
| THE INFORMATION CONTAINED IN THIS DRAWING IS THE<br>SOLE PROPERTY OF INTECH TRAILERS. ANY REPRODUCTION<br>IN PART OR AS A WHOLE WITHOUT THE WRITTEN PERMISSION |                                                                                                                       |      | AING AND | WBTA8.5+2TA Trailer Assembly                 |           |      |
| OF INTECH TRAILERS IS PROHIBITED.                                                                                                                              | NOTED AS CI                                                                                                           |      |          | SCALE: 1:20                                  | SHEET 3 O | )F 4 |