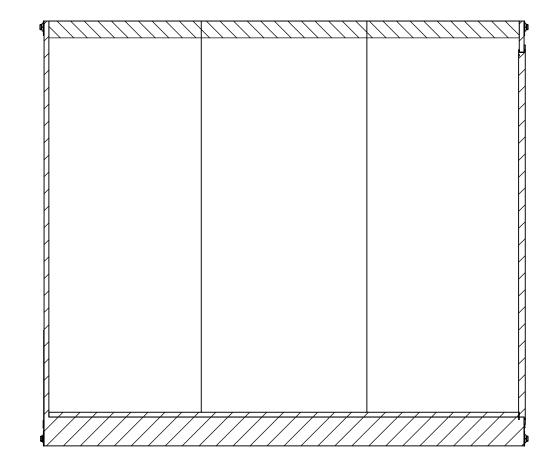

S:\SolidWorks CAD\Parts\Work Standards\Grid Prints\BTA\

INTERIOR FRONT

|                                                                                                                                                                |                                                                                                                       | NAME | DATE     | TEMPLATE<br>WBTA8.5x24+2TA<br>INTERIOR FRONT |           |      |
|----------------------------------------------------------------------------------------------------------------------------------------------------------------|-----------------------------------------------------------------------------------------------------------------------|------|----------|----------------------------------------------|-----------|------|
|                                                                                                                                                                | DRAWN                                                                                                                 | NjM  | 5/12/16  |                                              |           |      |
|                                                                                                                                                                | CHECKED                                                                                                               |      |          |                                              |           |      |
|                                                                                                                                                                | ENG APPR.                                                                                                             |      |          |                                              |           |      |
|                                                                                                                                                                | ALL DIMENSIONS ARE IN INCHES                                                                                          |      |          |                                              |           |      |
|                                                                                                                                                                | ON ACTUAL TRAILER MAY VARY<br>FROM WHAT IS SHOWN ON PRINT<br>BASED ON ACTUAL FRAMING AND<br>TRAILER STRUCTURE, UNLESS |      |          | DWG, NO.                                     |           | REV. |
| THE INFORMATION CONTAINED IN THIS DRAWING IS THE<br>SOLE PROPERTY OF INTECH TRAILERS. ANY REPRODUCTION<br>IN PART OR AS A WHOLE WITHOUT THE WRITTEN PERMISSION |                                                                                                                       |      | AING AND | WBTA8.5+2TA Trailer Assembly                 |           |      |
| OF INTECH TRAILERS IS PROHIBITED.                                                                                                                              | NOTED AS CI                                                                                                           |      |          | SCALE: 1:20                                  | SHEET 3 O | )F 4 |