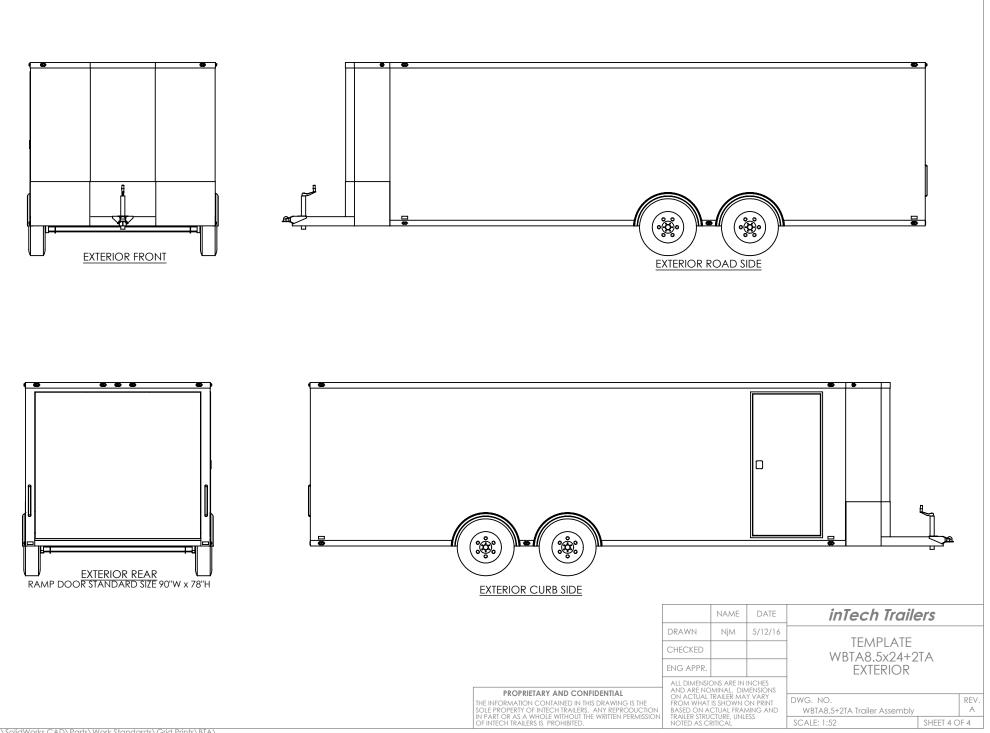

S:\SolidWorks CAD\Parts\Work Standards\Grid Prints\BTA\

INTERIOR FRONT

|                                                                                                                                                                |                                                                                                                       | NAME | DATE     | TEMPLATE<br>WBTA8.5x24+2TA<br>INTERIOR FRONT |           |      |
|----------------------------------------------------------------------------------------------------------------------------------------------------------------|-----------------------------------------------------------------------------------------------------------------------|------|----------|----------------------------------------------|-----------|------|
|                                                                                                                                                                | DRAWN                                                                                                                 | NjM  | 5/12/16  |                                              |           |      |
|                                                                                                                                                                | CHECKED                                                                                                               |      |          |                                              |           |      |
|                                                                                                                                                                | ENG APPR.                                                                                                             |      |          |                                              |           |      |
|                                                                                                                                                                | ALL DIMENSIONS ARE IN INCHES                                                                                          |      |          |                                              |           |      |
|                                                                                                                                                                | ON ACTUAL TRAILER MAY VARY<br>FROM WHAT IS SHOWN ON PRINT<br>BASED ON ACTUAL FRAMING AND<br>TRAILER STRUCTURE, UNLESS |      |          | DWG, NO.                                     |           | REV. |
| THE INFORMATION CONTAINED IN THIS DRAWING IS THE<br>SOLE PROPERTY OF INTECH TRAILERS. ANY REPRODUCTION<br>IN PART OR AS A WHOLE WITHOUT THE WRITTEN PERMISSION |                                                                                                                       |      | AING AND | WBTA8.5+2TA Trailer Assembly                 |           |      |
| OF INTECH TRAILERS IS PROHIBITED.                                                                                                                              | NOTED AS CI                                                                                                           |      |          | SCALE: 1:20                                  | SHEET 3 O | )F 4 |