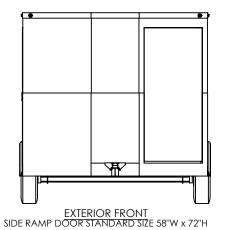

NAME DATE

DRAWN NJM 6/1/16

CHECKED

ENG APPR.

ALL DIMENSIONS ARE IN INCHES AND ARE NOMINAL. DIMENSIONS ON ACTUAL TRAILER MAY VARY FROM WHAT IS SHOWN ON PRINT BASED ON ACTUAL FRAMING AND TRAILER STRUCTURE. UNLESS NOTED AS CRITICAL TEMPLATE
WBTA8.5x22+6TA
EXTERIOR

 DWG. NO.
 REV.

 WBTA8.5+6TA
 A

 SCALE: 1:52
 SHEET 4 OF 4

S:\SolidWorks CAD\Parts\Work Standards\Grid Prints\BTA\