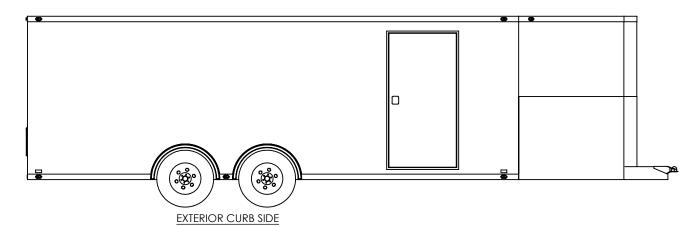

NAME DATE

DRAWN NJM 6/1/16

CHECKED

ENG APPR.

ALL DIMENSIONS ARE IN INCHES AND ARE NOMINAL. DIMENSIONS ON ACTUAL TRAILER MAY VARY FROM WHAT IS SHOWN ON PRINT BASED ON ACTUAL FRAMING AND TRAILER STRUCTURE. UNLESS NOTED AS CRITICAL TEMPLATE
WBTA8.5x22+6TA
EXTERIOR

 DWG. NO.
 REV.

 WBTA8.5+6TA
 A

 SCALE: 1:52
 SHEET 4 OF 4

S:\SolidWorks CAD\Parts\Work Standards\Grid Prints\BTA\