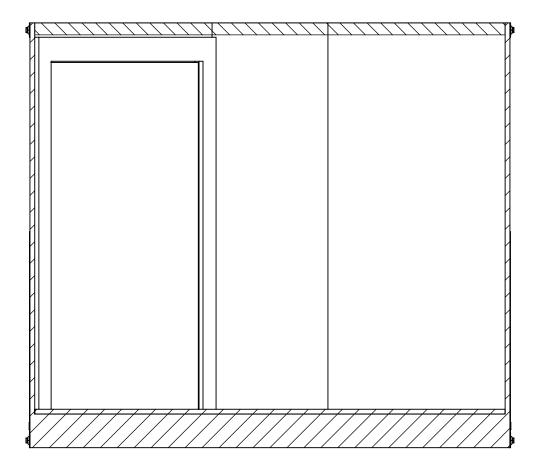

## **INTERIOR FRONT**

## PROPRIETARY AND CONFIDENTIAL

THE INFORMATION CONTRIBENTIAL
THE INFORMATION CONTRIBENT HIS DRAWING IS THE
SOLE PROPERTY OF INTECH TRAILERS. ANY REPRODUCTION
IN PART OR AS A WHOLE WITHOUT THE WRITTEN PERMISSION
OF INTECH TRAILERS IS PROHIBITED.

## DRAWN NjM 6/1/16 CHECKED ENG APPR.

ALL DIMENSIONS ARE IN INCHES AND ARE NOMINAL. DIMENSIONS ON ACTUAL TRAILER MAY VARY FROM WHAT IS SHOWN ON PRINT BASED ON ACTUAL FRAMING AND TRAILER STRUCTURE. UNLESS NOTED AS CRITICAL

## inTech Trailers

TEMPLATE WBTA8.5x22+6TA INTERIOR FRONT

 DWG. NO.
 REV.

 WBTA8.5+6TA
 A

 SCALE: 1:20
 SHEET 3 OF 4

PROPRIETARY AND CONFIDENTIAL

THE INFORMATION CONTAINED IN THIS DRAWING IS THE SOLE PROPERTY OF INTECH TRAILERS. ANY REPRODUCTION IN PART OR AS A WHOLE WITHOUT THE WRITTEN PERMISSION OF INTECH TRAILERS IS PROHIBITED.