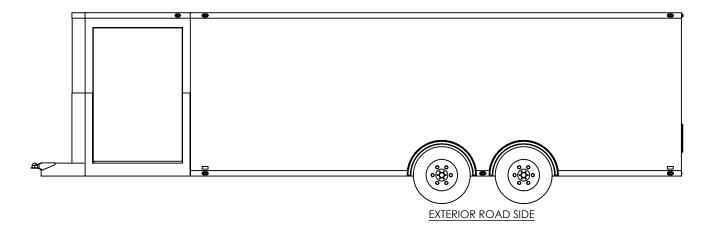

NAME DATE

DRAWN NJM 6/1/16

CHECKED

ENG APPR.

ALL DIMENSIONS ARE IN INCHES AND ARE NOMINAL. DIMENSIONS ON ACTUAL TRAILER MAY VARY FROM WHAT IS SHOWN ON PRINT BASED ON ACTUAL FRAMING AND TRAILER STRUCTURE. UNLESS NOTED AS CRITICAL TEMPLATE
WBTA8.5x22+6TA
EXTERIOR

 DWG. NO.
 REV.

 WBTA8.5+6TA
 A

 SCALE: 1:52
 SHEET 4 OF 4

S:\SolidWorks CAD\Parts\Work Standards\Grid Prints\BTA\