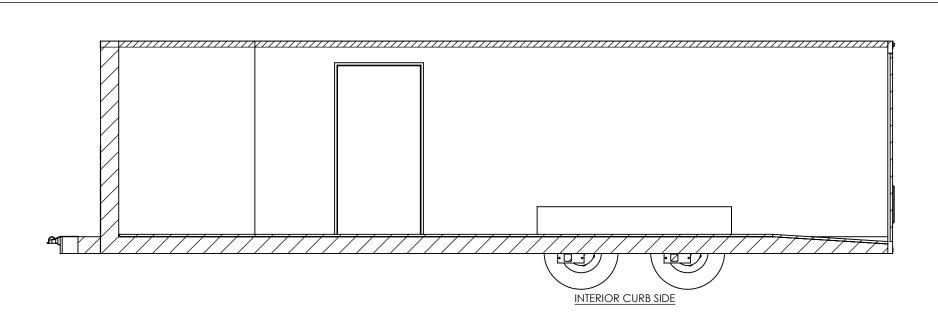

|           | NAME | DATE   |  |
|-----------|------|--------|--|
| DRAWN     | NjM  | 6/1/16 |  |
| CHECKED   |      |        |  |
| ENG APPR. |      |        |  |

ALL DIMENSIONS ARE IN INCHES AND ARE NOMINAL. DIMENSIONS ON ACTUAL TRAILER MAY VARY FROM WHAT IS SHOWN ON PRINT BASED ON ACTUAL FRAMING AND TRAILER STRUCTURE. UNLESS NOTED AS CRITICAL

**TEMPLATE** WBTA8.5x22+6TA INTERIOR SIDES

inTech Trailers

DWG. NO. REV. WBTA8.5+6TA SHEET 2 OF 4 SCALE: 1:40

S:\SolidWorks CAD\Parts\Work Standards\Grid Prints\BTA\