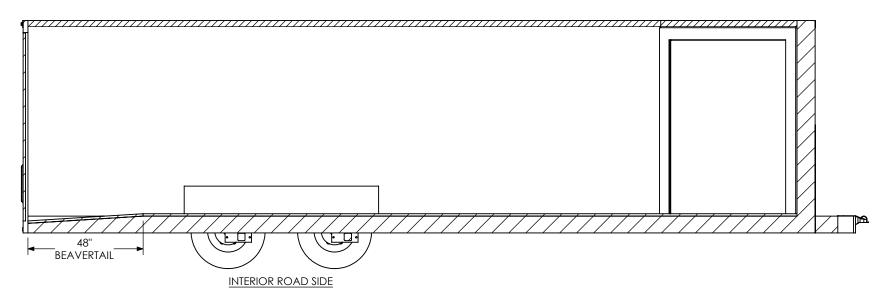

|           | NAME | DATE   |  |
|-----------|------|--------|--|
| DRAWN     | NjM  | 6/1/16 |  |
| CHECKED   |      |        |  |
| ENG APPR. |      |        |  |

ALL DIMENSIONS ARE IN INCHES AND ARE NOMINAL. DIMENSIONS ON ACTUAL TRAILER MAY VARY FROM WHAT IS SHOWN ON PRINT BASED ON ACTUAL FRAMING AND TRAILER STRUCTURE. UNLESS NOTED AS CRITICAL

**TEMPLATE** WBTA8.5x22+6TA INTERIOR SIDES

inTech Trailers

DWG. NO. REV. WBTA8.5+6TA SHEET 2 OF 4 SCALE: 1:40

S:\SolidWorks CAD\Parts\Work Standards\Grid Prints\BTA\