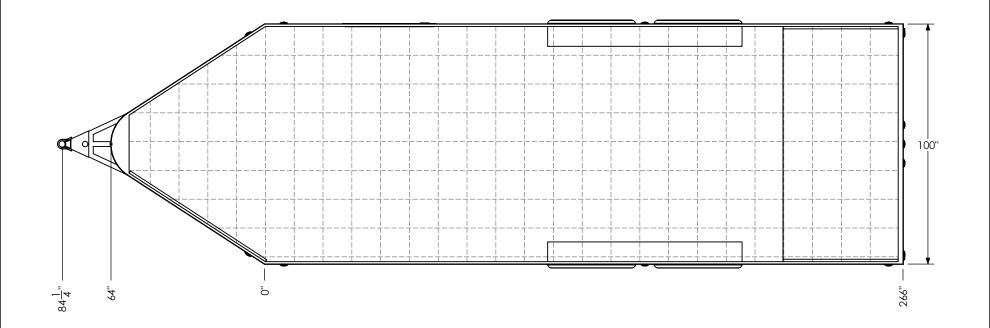

NAME DATE DRAWN 6/1/16 CHECKED ENG APPR.

ALL DIMENSIONS ARE IN INCHES AND ARE NOMINAL. DIMENSIONS ON ACTUAL TRAILER MAY VARY FROM WHAT IS SHOWN ON PRINT BASED ON ACTUAL FRAMING AND TRAILER STRUCTURE. UNLESS NOTED AS CRITICAL

**TEMPLATE** WBTA8.5x22+6TA FLOORPLAN

inTech Trailers

PROPRIETARY AND CONFIDENTIAL THE INFORMATION CONTAINED IN THIS DRAWING IS THE SOLE PROPERTY OF INTECH TRAILERS. ANY REPRODUCTION IN PART OR AS A WHOLE WITHOUT THE WRITTEN PERMISSION OF INTECH TRAILERS IS PROHIBITED.

DWG. NO. REV. WBTA8.5+6TA Α SCALE: 1:40 SHEET 1 OF 4

GRID = 12" x 12"

STANDARD:

- INTERIOR HEIGHT - 78"

- ENTRANCE DOOR - 36"

PROPRIETARY AND CONFIDENTIAL

THE INFORMATION CONTAINED IN THIS DRAWING IS THE SOLE PROPERTY OF INTECH TRAILERS. ANY REPRODUCTION IN PART OR AS A WHOLE WITHOUT THE WRITTEN PERMISSION OF INTECH TRAILERS IS PROHIBITED.