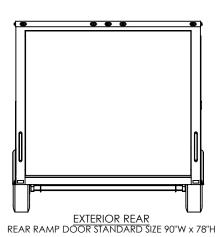

NAME DATE

DRAWN NJM 6/1/16

CHECKED

ENG APPR.

ALL DIMENSIONS ARE IN INCHES AND ARE NOMINAL. DIMENSIONS ON ACTUAL TRAILER MAY VARY FROM WHAT IS SHOWN ON PRINT BASED ON ACTUAL FRAMING AND TRAILER STRUCTURE. UNLESS NOTED AS CRITICAL TEMPLATE
WBTA8.5x22+6TA
EXTERIOR

 DWG. NO.
 REV.

 WBTA8.5+6TA
 A

 SCALE: 1:52
 SHEET 4 OF 4

S:\SolidWorks CAD\Parts\Work Standards\Grid Prints\BTA\