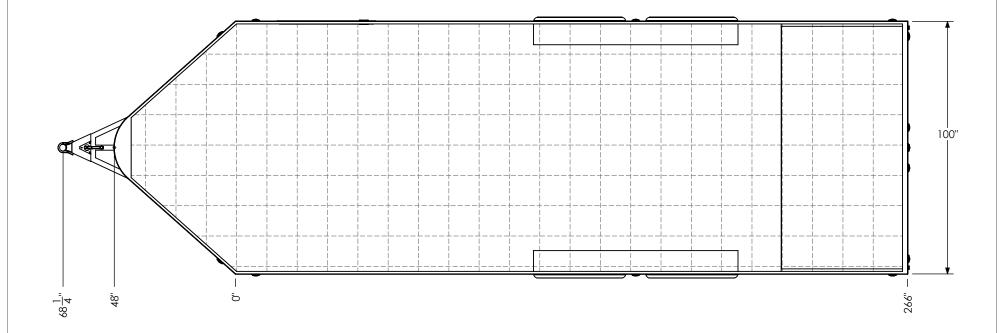

NAME DATE DRAWN NjM 5/6/16 CHECKED ENG APPR.

ALL DIMENSIONS ARE IN INCHES AND ARE NOMINAL. DIMENSIONS ON ACTUAL TRAILER MAY VARY FROM WHAT IS SHOWN ON PRINT BASED ON ACTUAL FRAMING AND TRAILER STRUCTURE. UNLESS NOTED AS CRITICAL

# TEMPLATE WBTA8.5x22+4TA FLOORPLAN

inTech Trailers

DWG. NO. REV WBTA8.5+4TA Trailer Assembly SHEET 1 OF 4 SCALE: 1:38

GRID = 12" x 12"

PROPRIETARY AND CONFIDENTIAL

THE INFORMATION CONTAINED IN THIS DRAWING IS THE SOLE PROPERTY OF INTECH TRAILERS. ANY REPRODUCTION IN PART OR AS A WHOLE WITHOUT THE WRITTEN PERMISSION OF INTECH TRAILERS IS PROHIBITED.

STANDARD: - INTERIOR HEIGHT - 78"

- ENTRANCE DOOR - 36"