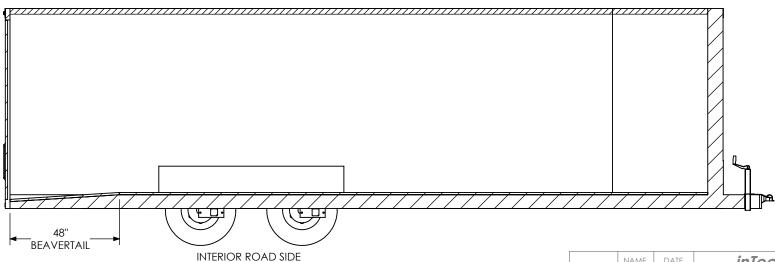

#### NAME DATE DRAWN NjM 5/6/16 CHECKED

ENG APPR.

ALL DIMENSIONS ARE IN INCHES AND ARE NOMINAL. DIMENSIONS ON ACTUAL TRAILER MAY VARY FROM WHAT IS SHOWN ON PRINT BASED ON ACTUAL FRAMING AND TRAILER STRUCTURE. UNLESS NOTED AS CRITICAL

### inTech Trailers

**TEMPLATE** WBTA8.5x22+4TA INTERIOR SIDES

DWG. NO. REV WBTA8.5+4TA Trailer Assembly SCALE: 1:42 SHEET 2 OF 4

INTERIOR FRONT