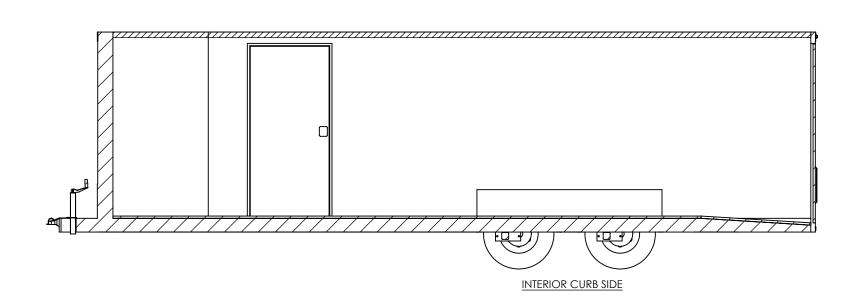

#### NAME DATE DRAWN NjM 5/6/16 CHECKED

ENG APPR.

ALL DIMENSIONS ARE IN INCHES AND ARE NOMINAL. DIMENSIONS ON ACTUAL TRAILER MAY VARY FROM WHAT IS SHOWN ON PRINT BASED ON ACTUAL FRAMING AND TRAILER STRUCTURE. UNLESS NOTED AS CRITICAL

### inTech Trailers

**TEMPLATE** WBTA8.5x22+4TA INTERIOR SIDES

DWG. NO. REV WBTA8.5+4TA Trailer Assembly SCALE: 1:42 SHEET 2 OF 4

INTERIOR FRONT