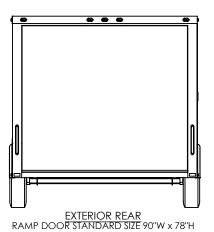

inTech Trailers **TEMPLATE** WBTA8.5x22+4TA EXTERIOR

PROPRIETARY AND CONFIDENTIAL THE INFORMATION CONTAINED IN THIS DRAWING IS THE SOLE PROPERTY OF INTECH TRAILERS. ANY REPRODUCTION IN PART OR AS A WHOLE WITHOUT THE WRITTEN PERMISSION OF INTECH TRAILERS IS PROHIBITED.

DWG. NO. REV WBTA8.5+4TA Trailer Assembly SCALE: 1:52 SHEET 4 OF 4