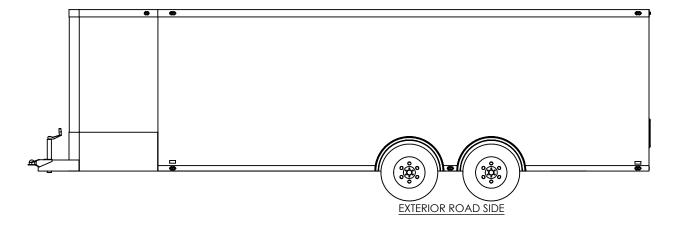

**EXTERIOR CURB SIDE** 

NAME DATE DRAWN NjM 5/6/16 CHECKED ENG APPR.

ALL DIMENSIONS ARE IN INCHES AND ARE NOMINAL. DIMENSIONS ON ACTUAL TRAILER MAY VARY FROM WHAT IS SHOWN ON PRINT BASED ON ACTUAL FRAMING AND TRAILER STRUCTURE. UNLESS NOTED AS CRITICAL

inTech Trailers **TEMPLATE** WBTA8.5x22+4TA EXTERIOR

PROPRIETARY AND CONFIDENTIAL THE INFORMATION CONTAINED IN THIS DRAWING IS THE SOLE PROPERTY OF INTECH TRAILERS. ANY REPRODUCTION IN PART OR AS A WHOLE WITHOUT THE WRITTEN PERMISSION OF INTECH TRAILERS IS PROHIBITED.

DWG. NO. REV WBTA8.5+4TA Trailer Assembly SCALE: 1:52 SHEET 4 OF 4