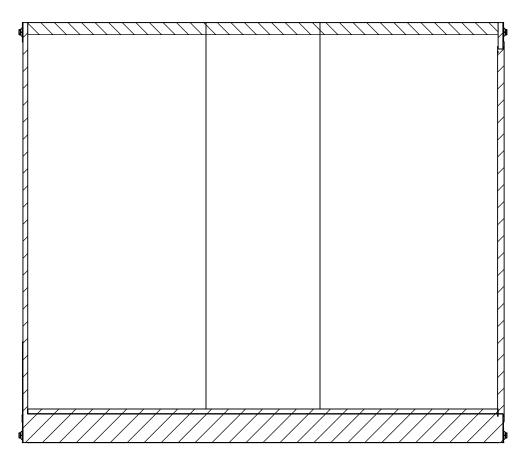

### NAME DATE DRAWN NjM 5/6/16 CHECKED ENG APPR.

ALL DIMENSIONS ARE IN INCHES AND ARE NOMINAL, DIMENSIONS ON ACTUAL TRAILER MAY VARY FROM WHAT IS SHOWN ON PRINT BASED ON ACTUAL FRAMING AND TRAILER STRUCTURE, UNLESS NOTED AS CRITICAL

## inTech Trailers

**TEMPLATE** WBTA8.5x22+4TA INTERIOR FRONT

DWG. NO. REV WBTA8.5+4TA Trailer Assembly SHEET 3 OF 4 SCALE: 1:20

THE INFORMATION CONTAINED IN THIS DRAWING IS THE SOLE PROPERTY OF INTECH TRAILERS. ANY REPRODUCTION IN PART OR AS A WHOLE WITHOUT THE WRITTEN PERMISSION OF INTECH TRAILERS IS PROHIBITED.