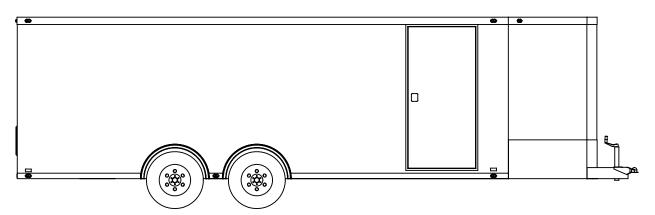

inTech Trailers **TEMPLATE** WBTA8.5x22+4TA EXTERIOR

PROPRIETARY AND CONFIDENTIAL THE INFORMATION CONTAINED IN THIS DRAWING IS THE SOLE PROPERTY OF INTECH TRAILERS. ANY REPRODUCTION IN PART OR AS A WHOLE WITHOUT THE WRITTEN PERMISSION OF INTECH TRAILERS IS PROHIBITED.

DWG. NO. REV WBTA8.5+4TA Trailer Assembly SCALE: 1:52 SHEET 4 OF 4