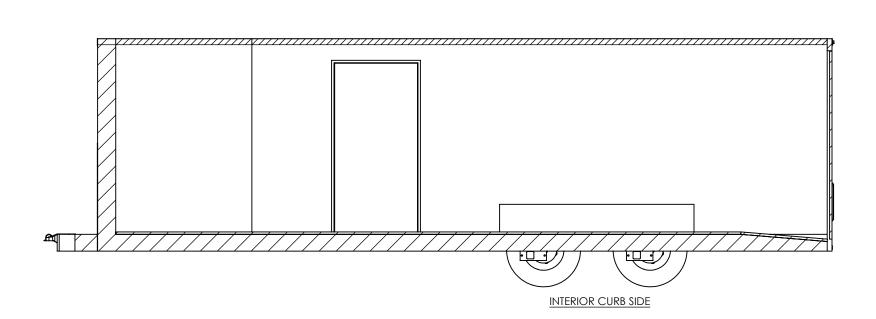

## TEMPLATE WBTA8.5x20+6TA INTERIOR SIDES

inTech Trailers

DWG, NO.

WBTA8.5+6TA

SCALE: 1:40

REV.

A

SHEET 2 OF 4

STANDARD: - INTERIOR HEIGHT - 78" - ENTRANCE DOOR - 36"

S:\SolidWorks CAD\Parts\Work Standards\Grid Prints\BTA\