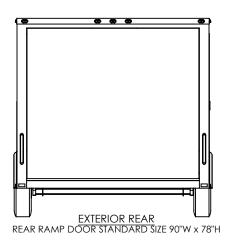

inTech Trailers NAME DATE DRAWN 6/1/16 NjM CHECKED ENG APPR.

ALL DIMENSIONS ARE IN INCHES AND ARE NOMINAL. DIMENSIONS ON ACTUAL TRAILER MAY VARY FROM WHAT IS SHOWN ON PRINT BASED ON ACTUAL FRAMING AND TRAILER STRUCTURE. UNLESS NOTED AS CRITICAL

**TEMPLATE** WBTA8.5x20+6TA EXTERIOR

DWG. NO. REV. WBTA8.5+6TA SHEET 4 OF 4 SCALE: 1:50