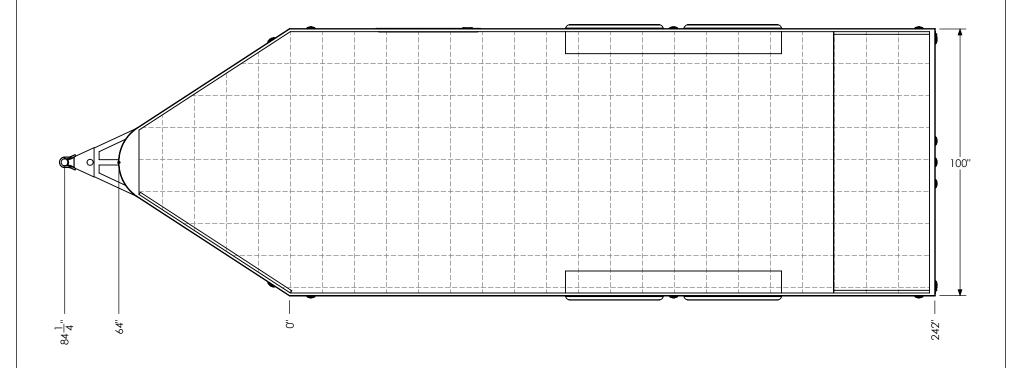

inTech Trailers **TEMPLATE** WBTA8.5x20+6TA FLOORPLAN

DWG. NO. WBTA8.5+6TA

REV. Α SCALE: 1:36 SHEET 1 OF 4

GRID = 12" x 12"