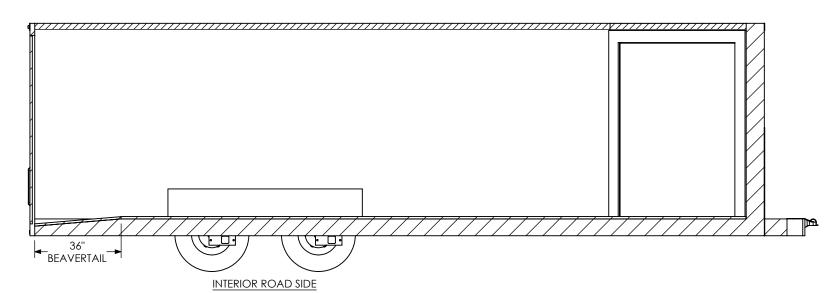

## TEMPLATE WBTA8.5x20+6TA INTERIOR SIDES

inTech Trailers

DWG, NO.

WBTA8.5+6TA

SCALE: 1:40

REV.

A

SHEET 2 OF 4

STANDARD: - INTERIOR HEIGHT - 78" - ENTRANCE DOOR - 36"

S:\SolidWorks CAD\Parts\Work Standards\Grid Prints\BTA\