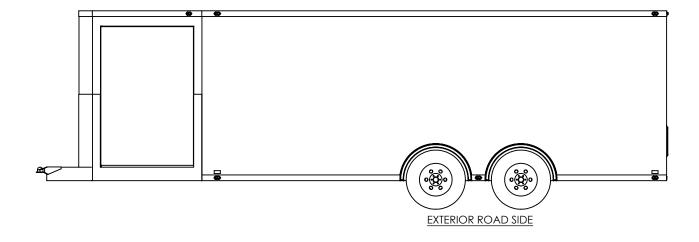

inTech Trailers NAME DATE DRAWN 6/1/16 NjM CHECKED ENG APPR.

ALL DIMENSIONS ARE IN INCHES AND ARE NOMINAL. DIMENSIONS ON ACTUAL TRAILER MAY VARY FROM WHAT IS SHOWN ON PRINT BASED ON ACTUAL FRAMING AND TRAILER STRUCTURE. UNLESS NOTED AS CRITICAL

**TEMPLATE** WBTA8.5x20+6TA EXTERIOR

DWG. NO. REV. WBTA8.5+6TA SHEET 4 OF 4 SCALE: 1:50