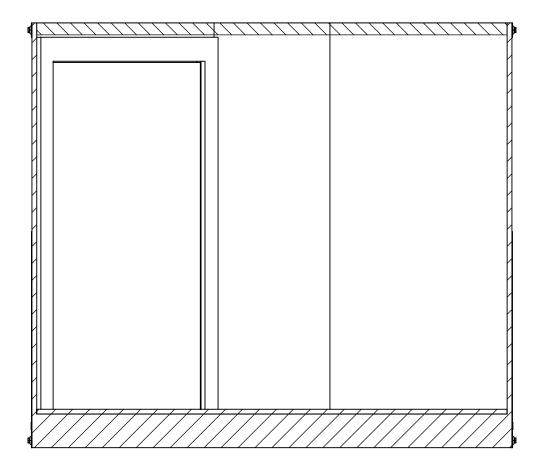

### **INTERIOR FRONT**

# inTech Trailers TEMPLATE

WBTA8.5x20+6TA INTERIOR FRONT

 DWG. NO.
 REV.

 WBTA8.5+6TA
 A

 SCALE: 1:20
 SHEET 3 OF 4

PROPRIETARY AND CONFIDENTIAL

THE INFORMATION CONTAINED IN THIS DRAWING IS THE SOLE PROPERTY OF INTECH TRAILERS. ANY REPRODUCTION IN PART OR AS A WHOLE WITHOUT THE WRITTEN PERMISSION OF INTECH TRAILERS IS PROHIBITED.