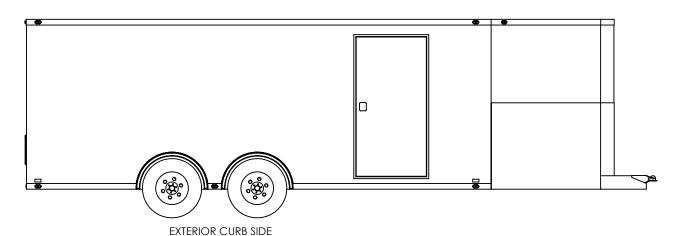

inTech Trailers NAME DATE DRAWN 6/1/16 NjM CHECKED ENG APPR.

ALL DIMENSIONS ARE IN INCHES AND ARE NOMINAL. DIMENSIONS ON ACTUAL TRAILER MAY VARY FROM WHAT IS SHOWN ON PRINT BASED ON ACTUAL FRAMING AND TRAILER STRUCTURE. UNLESS NOTED AS CRITICAL

**TEMPLATE** WBTA8.5x20+6TA EXTERIOR

DWG. NO. REV. WBTA8.5+6TA SHEET 4 OF 4 SCALE: 1:50