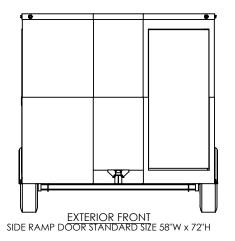

inTech Trailers NAME DATE DRAWN 6/1/16 NjM CHECKED ENG APPR.

ALL DIMENSIONS ARE IN INCHES AND ARE NOMINAL. DIMENSIONS ON ACTUAL TRAILER MAY VARY FROM WHAT IS SHOWN ON PRINT BASED ON ACTUAL FRAMING AND TRAILER STRUCTURE. UNLESS NOTED AS CRITICAL

**TEMPLATE** WBTA8.5x20+6TA EXTERIOR

DWG. NO. REV. WBTA8.5+6TA SHEET 4 OF 4 SCALE: 1:50