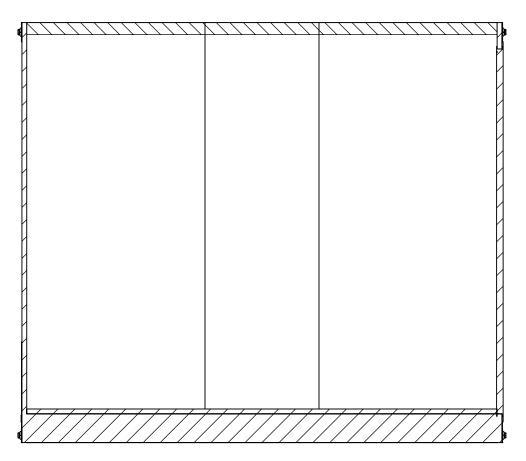

#### NAME DATE DRAWN NjM 5/6/16 CHECKED ENG APPR.

ALL DIMENSIONS ARE IN INCHES AND ARE NOMINAL, DIMENSIONS ON ACTUAL TRAILER MAY VARY FROM WHAT IS SHOWN ON PRINT BASED ON ACTUAL FRAMING AND TRAILER STRUCTURE, UNLESS NOTED AS CRITICAL

## inTech Trailers

**TEMPLATE** WBTA8.5x20+4TA INTERIOR FRONT

DWG. NO. REV WBTA8.5+4TA Trailer Assembly SHEET 3 OF 4 SCALE: 1:20