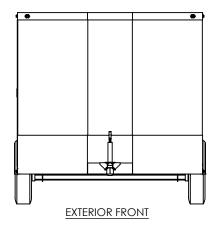

DRAWN NJM 5/6/16

CHECKED TEMPLATE
WBTA8.5x20+4TA
EXTERIOR

ALL DIMENSIONS ARE IN INCHES AND ARE NOMINAL. DIMENSIONS ON ACTUAL TRAILER MAY VARY FROM WHAT IS SHOWN ON PRINT BASED ON ACTUAL FRAMING AND TRAILER STRUCTURE. UNLESS NOTED AS CRITICAL

 DWG, NO.
 REV.

 WBTA8.5+4TA Trailer Assembly
 A

 SCALE: 1:52
 SHEET 4 OF 4

S:\SolidWorks CAD\Parts\Work Standards\Grid Prints\BTA\