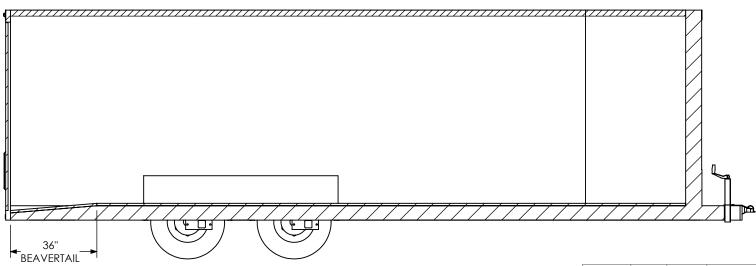

DRAWN NJM 5/6/16

CHECKED TEMPLATE
WBTA8.5x20+4TA
EXTERIOR

ALL DIMENSIONS ARE IN INCHES AND ARE NOMINAL. DIMENSIONS ON ACTUAL TRAILER MAY VARY FROM WHAT IS SHOWN ON PRINT BASED ON ACTUAL FRAMING AND TRAILER STRUCTURE. UNLESS NOTED AS CRITICAL

 DWG, NO.
 REV.

 WBTA8.5+4TA Trailer Assembly
 A

 SCALE: 1:52
 SHEET 4 OF 4

S:\SolidWorks CAD\Parts\Work Standards\Grid Prints\BTA\