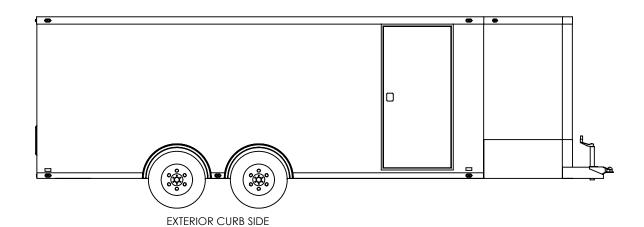

DRAWN NJM 5/6/16

CHECKED TEMPLATE
WBTA8.5x20+4TA
EXTERIOR

ALL DIMENSIONS ARE IN INCHES AND ARE NOMINAL. DIMENSIONS ON ACTUAL TRAILER MAY VARY FROM WHAT IS SHOWN ON PRINT BASED ON ACTUAL FRAMING AND TRAILER STRUCTURE. UNLESS NOTED AS CRITICAL

 DWG, NO.
 REV.

 WBTA8.5+4TA Trailer Assembly
 A

 SCALE: 1:52
 SHEET 4 OF 4

S:\SolidWorks CAD\Parts\Work Standards\Grid Prints\BTA\