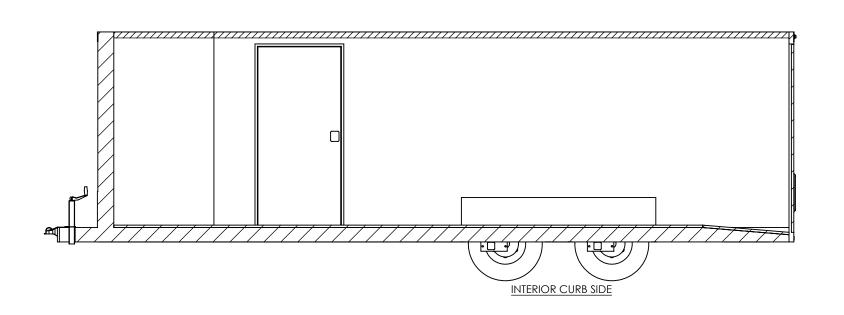

S:\SolidWorks CAD\Parts\Work Standards\Grid Prints\BTA\

INTERIOR ROAD SIDE

STANDARD:

- INTERIOR HEIGHT - 78" - ENTRANCE DOOR - 36" PROPRIETARY AND CONFIDENTIAL

THE INFORMATION CONTAINED IN THIS DRAWING IS THE SOLE PROPERTY OF INTECH TRAILERS. ANY REPRODUCTION IN PART OR AS A WHOLE WITHOUT THE WRITTEN PERMISSION OF INTECH TRAILERS IS PROHIBITED.

# NAME DATE DRAWN NJM 5/6/16 CHECKED ENG APPR.

ALL DIMENSIONS ARE IN INCHES AND ARE NOMINAL. DIMENSIONS ON ACTUAL TRAILER MAY VARY FROM WHAT IS SHOWN ON PRINT BASED ON ACTUAL FRAMING AND TRAILER STRUCTURE. UNLESS NOTED AS CRITICAL

## inTech Trailers

TEMPLATE WBTA8.5x20+4TA INTERIOR SIDES

 DWG. NO.
 REV.

 WBTA8.5+4TA Trailer Assembly
 A

 SCALE: 1:40
 SHEET 2 OF 4

INTERIOR FRONT