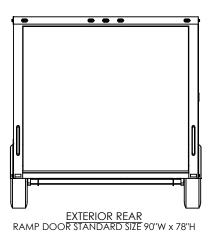

DRAWN NJM 5/6/16

CHECKED TEMPLATE
WBTA8.5x20+4TA
EXTERIOR

ALL DIMENSIONS ARE IN INCHES AND ARE NOMINAL. DIMENSIONS ON ACTUAL TRAILER MAY VARY FROM WHAT IS SHOWN ON PRINT BASED ON ACTUAL FRAMING AND TRAILER STRUCTURE. UNLESS NOTED AS CRITICAL

 DWG, NO.
 REV.

 WBTA8.5+4TA Trailer Assembly
 A

 SCALE: 1:52
 SHEET 4 OF 4

S:\SolidWorks CAD\Parts\Work Standards\Grid Prints\BTA\