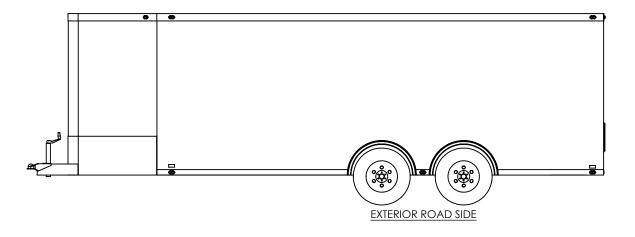

DRAWN NJM 5/6/16

CHECKED TEMPLATE
WBTA8.5x20+4TA
EXTERIOR

ALL DIMENSIONS ARE IN INCHES AND ARE NOMINAL. DIMENSIONS ON ACTUAL TRAILER MAY VARY FROM WHAT IS SHOWN ON PRINT BASED ON ACTUAL FRAMING AND TRAILER STRUCTURE. UNLESS NOTED AS CRITICAL

 DWG, NO.
 REV.

 WBTA8.5+4TA Trailer Assembly
 A

 SCALE: 1:52
 SHEET 4 OF 4

S:\SolidWorks CAD\Parts\Work Standards\Grid Prints\BTA\