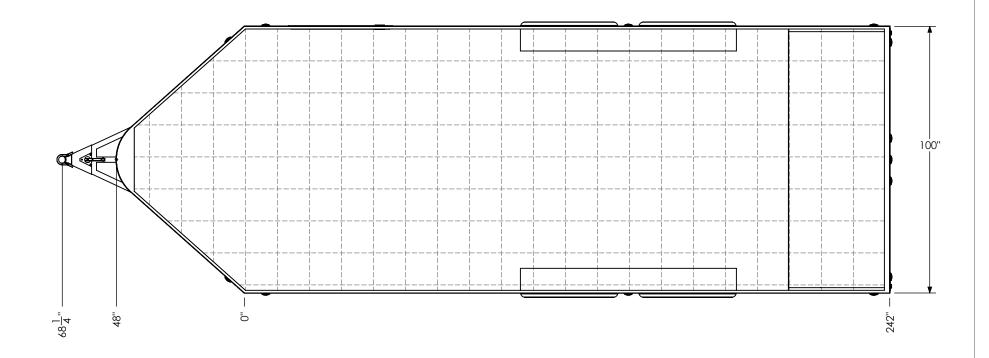

NAME DATE DRAWN NjM 5/6/16 CHECKED ENG APPR.

ALL DIMENSIONS ARE IN INCHES AND ARE NOMINAL. DIMENSIONS ON ACTUAL TRAILER MAY VARY FROM WHAT IS SHOWN ON PRINT BASED ON ACTUAL FRAMING AND TRAILER STRUCTURE. UNLESS NOTED AS CRITICAL

TEMPLATE WBTA8.5x20+4TA FLOORPLAN

inTech Trailers

DWG. NO. REV WBTA8.5+4TA Trailer Assembly SHEET 1 OF 4 SCALE: 1:36

GRID = 12" x 12"

PROPRIETARY AND CONFIDENTIAL THE INFORMATION CONTAINED IN THIS DRAWING IS THE SOLE PROPERTY OF INTECH TRAILERS. ANY REPRODUCTION IN PART OR AS A WHOLE WITHOUT THE WRITTEN PERMISSION OF INTECH TRAILERS IS PROHIBITED.