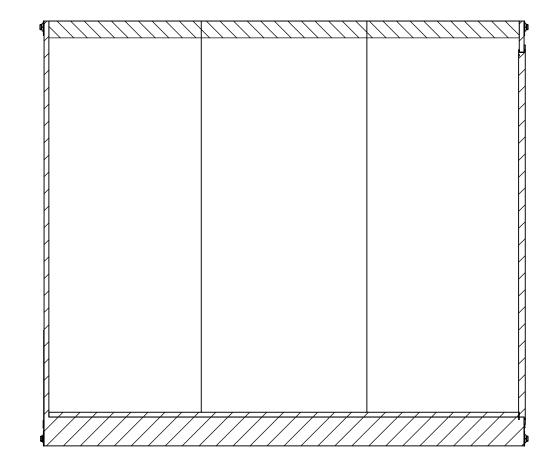

INTERIOR FRONT

|                                                                                                     |                                                                                                                    | NAME | DATE                 | TEMPLATE<br>WBTA8.5x20+2TA<br>INTERIOR FRONT |           |           |
|-----------------------------------------------------------------------------------------------------|--------------------------------------------------------------------------------------------------------------------|------|----------------------|----------------------------------------------|-----------|-----------|
|                                                                                                     | DRAWN                                                                                                              | NjM  | 5/12/16              |                                              |           |           |
|                                                                                                     | CHECKED                                                                                                            |      |                      |                                              |           |           |
|                                                                                                     | ENG APPR.                                                                                                          |      |                      |                                              |           |           |
| PROPRIETARY AND CONFIDENTIAL                                                                        | ALL DIMENSIONS ARE IN INCHES<br>AND ARE NOMINAL. DIMENSIONS                                                        |      |                      |                                              |           |           |
| THE INFORMATION CONTAINED IN THIS DRAWING IS THE SOLE PROPERTY OF INTECH TRAILERS. ANY REPRODUCTION | ON ACTUAL TRAILER MAY VARY<br>FROM WHAT IS SHOWN ON PRIN<br>BASED ON ACTUAL FRAMING A<br>TRAILER STRUCTURE, UNLESS |      | DN PRINT<br>MING AND | DWG. NO.<br>WBTA8.5+2TA Trailer Assembly     |           | REV.<br>A |
| IN PART OR AS A WHOLE WITHOUT THE WRITTEN PERMISSION<br>OF INTECH TRAILERS IS PROHIBITED.           | NOTED AS CI                                                                                                        |      | 222                  | SCALE: 1:20                                  | SHEET 3 C | )F 4      |