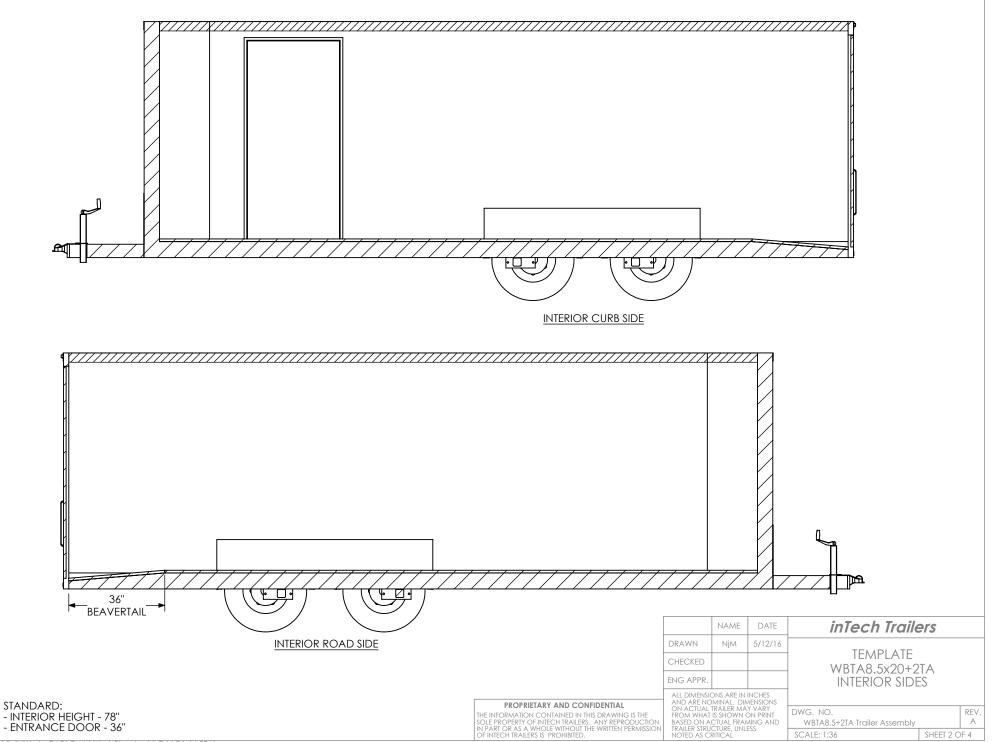

INTERIOR FRONT

|                                                                                                     |                                                                                                                    | NAME | DATE                 | TEMPLATE<br>WBTA8.5x20+2TA<br>INTERIOR FRONT |           |           |
|-----------------------------------------------------------------------------------------------------|--------------------------------------------------------------------------------------------------------------------|------|----------------------|----------------------------------------------|-----------|-----------|
|                                                                                                     | DRAWN