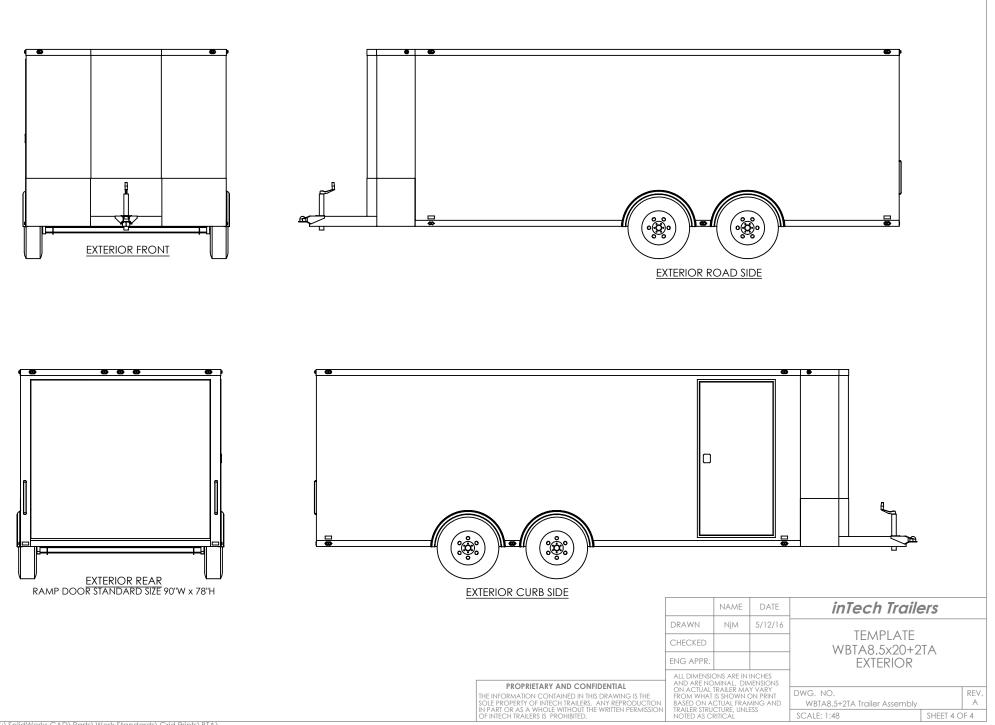

|      |                      |                                              |           |           |
| THE INFORMATION CONTAINED IN THIS DRAWING IS THE SOLE PROPERTY OF INTECH TRAILERS. ANY REPRODUCTION | ON ACTUAL TRAILER MAY VARY<br>FROM WHAT IS SHOWN ON PRIN<br>BASED ON ACTUAL FRAMING A<br>TRAILER STRUCTURE, UNLESS |      | DN PRINT<br>MING AND | DWG. NO.<br>WBTA8.5+2TA Trailer Assembly     |           | REV.<br>A |
| IN PART OR AS A WHOLE WITHOUT THE WRITTEN PERMISSION<br>OF INTECH TRAILERS IS PROHIBITED.           | NOTED AS CI                                                                                                        |      | 222                  | SCALE: 1:20                                  | SHEET 3 C | )F 4      |



S:\SolidWorks CAD\Parts\Work Standards\Grid Prints\BTA\