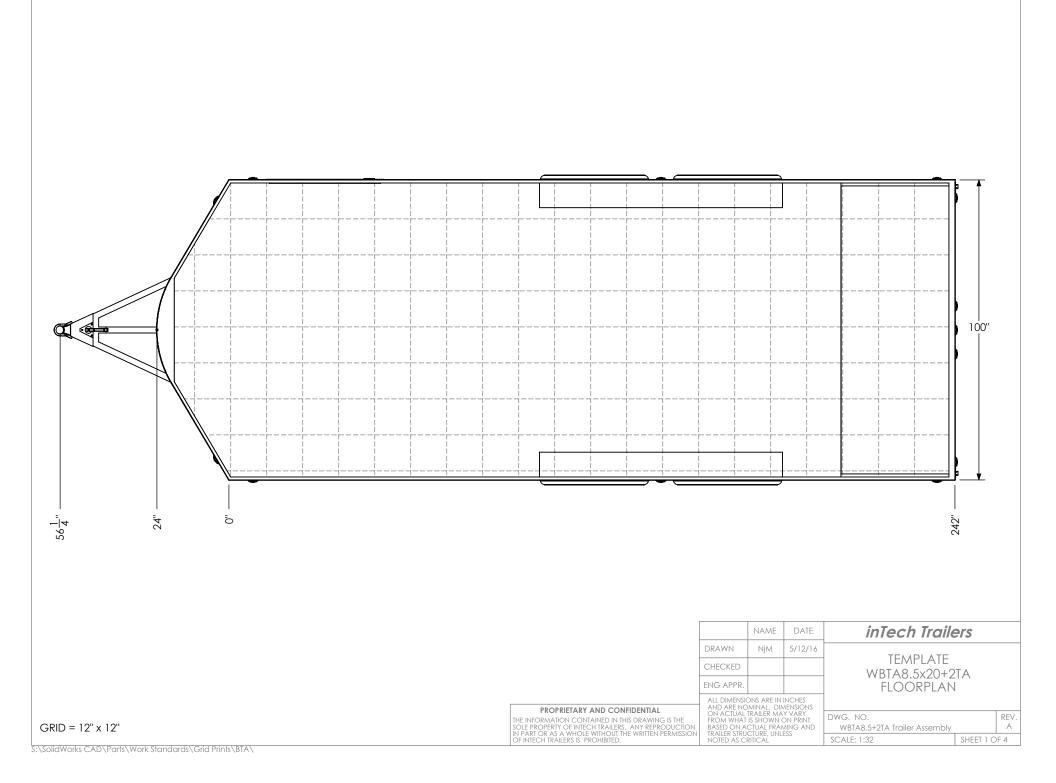

INTERIOR FRONT

|                                                                                                     |                                                                                                                    | NAME | DATE                 | TEMPLATE<br>WBTA8.5x20+2TA<br>INTERIOR FRONT |           |           |
|-----------------------------------------------------------------------------------------------------|--------------------------------------------------------------------------------------------------------------------|------|----------------------|----------------------------------------------|-----------|-----------|
|                                                                                                     | DRAWN