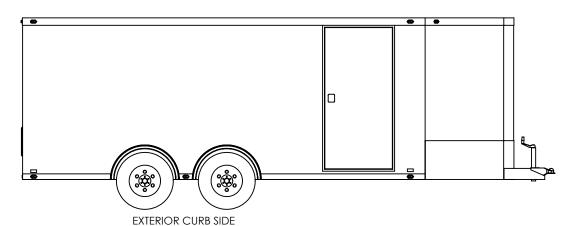

|           | NAME | DATE   | inTech Trailers                        |
|-----------|------|--------|----------------------------------------|
| DRAWN     | NjM  | 5/6/16 | TEMPLATE<br>WBTA8.5x18+4TA<br>EXTERIOR |
| CHECKED   |      |        |                                        |
| ENG APPR. |      |        |                                        |

ALL DIMENSIONS ARE IN INCHES AND ARE NOMINAL. DIMENSIONS ON ACTUAL TRAILER MAY VARY FROM WHAT IS SHOWN ON PRINT BASED ON ACTUAL FRAMING AND TRAILER STRUCTURE. UNLESS NOTED AS CRITICAL

1PLATE .5x18+4TA ERIOR

DWG. NO. REV WBTA8.5+4TA Trailer Assembly SCALE: 1:52 SHEET 4 OF 4