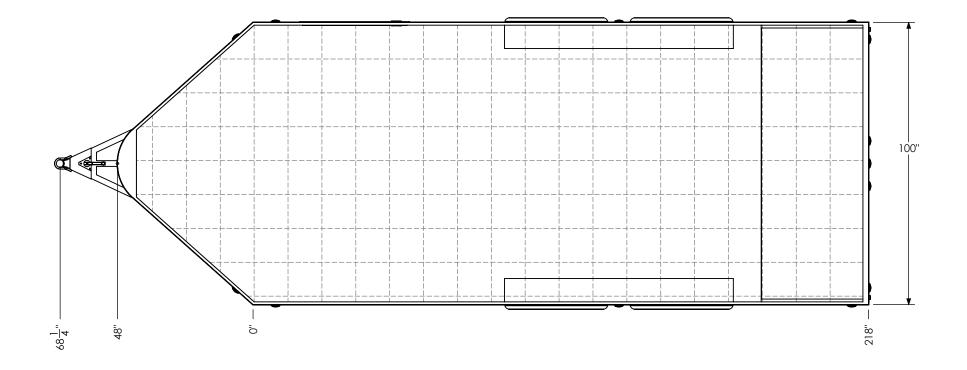

NAME DATE DRAWN NjM 5/6/16 CHECKED ENG APPR.

ALL DIMENSIONS ARE IN INCHES AND ARE NOMINAL. DIMENSIONS ON ACTUAL TRAILER MAY VARY FROM WHAT IS SHOWN ON PRINT BASED ON ACTUAL FRAMING AND TRAILER STRUCTURE. UNLESS NOTED AS CRITICAL

inTech Trailers TEMPLATE WBTA8.5x18+4TA FLOORPLAN

DWG. NO. REV WBTA8.5+4TA Trailer Assembly SHEET 1 OF 4 SCALE: 1:34

GRID = 12" x 12"

PROPRIETARY AND CONFIDENTIAL

THE INFORMATION CONTAINED IN THIS DRAWING IS THE SOLE PROPERTY OF INTECH TRAILERS. ANY REPRODUCTION IN PART OR AS A WHOLE WITHOUT THE WRITTEN PERMISSION OF INTECH TRAILERS IS PROHIBITED.