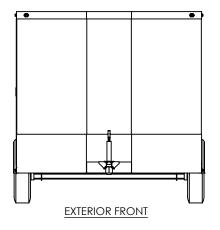

|           | NAME | DATE   | inTech Trailers                        |
|-----------|------|--------|----------------------------------------|
| DRAWN     | NjM  | 5/6/16 | TEMPLATE<br>WBTA8.5x18+4TA<br>EXTERIOR |
| CHECKED   |      |        |                                        |
| ENG APPR. |      |        |                                        |

ALL DIMENSIONS ARE IN INCHES AND ARE NOMINAL. DIMENSIONS ON ACTUAL TRAILER MAY VARY FROM WHAT IS SHOWN ON PRINT BASED ON ACTUAL FRAMING AND TRAILER STRUCTURE. UNLESS NOTED AS CRITICAL

1PLATE .5x18+4TA ERIOR

DWG. NO. REV WBTA8.5+4TA Trailer Assembly SCALE: 1:52 SHEET 4 OF 4