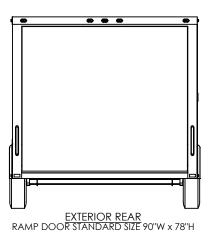

|           | NAME | DATE   | inTech Trailers                        |
|-----------|------|--------|----------------------------------------|
| DRAWN     | NjM  | 5/6/16 | TEMPLATE<br>WBTA8.5x18+4TA<br>EXTERIOR |
| CHECKED   |      |        |                                        |
| ENG APPR. |      |        |                                        |

ALL DIMENSIONS ARE IN INCHES AND ARE NOMINAL. DIMENSIONS ON ACTUAL TRAILER MAY VARY FROM WHAT IS SHOWN ON PRINT BASED ON ACTUAL FRAMING AND TRAILER STRUCTURE. UNLESS NOTED AS CRITICAL

1PLATE .5x18+4TA ERIOR

DWG. NO. REV WBTA8.5+4TA Trailer Assembly SCALE: 1:52 SHEET 4 OF 4