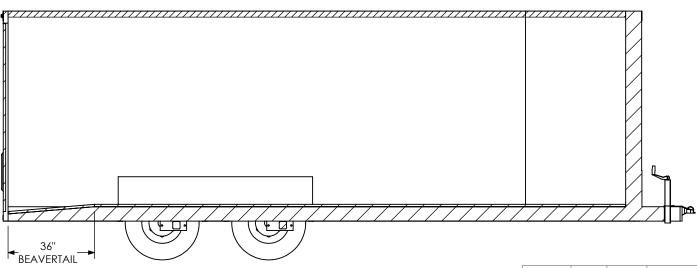

PROPRIETARY AND CONFIDENTIAL

THE INFORMATION CONTAINED IN THIS DRAWING IS THE SOLE PROPERTY OF INTECH TRAILERS. ANY REPRODUCTION IN PART OR AS A WHOLE WITHOUT THE WRITTEN PERMISSION OF INTECH TRAILERS IS PROHIBITED.

|           | NAME | DATE   | inTech Trailers                        |
|-----------|------|--------|----------------------------------------|
| DRAWN     | NjM  | 5/6/16 | TEMPLATE<br>WBTA8.5x18+4TA<br>EXTERIOR |
| CHECKED   |      |        |                                        |
| ENG APPR. |      |        |                                        |

ALL DIMENSIONS ARE IN INCHES AND ARE NOMINAL. DIMENSIONS ON ACTUAL TRAILER MAY VARY FROM WHAT IS SHOWN ON PRINT BASED ON ACTUAL FRAMING AND TRAILER STRUCTURE. UNLESS NOTED AS CRITICAL

1PLATE .5x18+4TA ERIOR

DWG. NO. REV WBTA8.5+4TA Trailer Assembly SCALE: 1:52 SHEET 4 OF 4