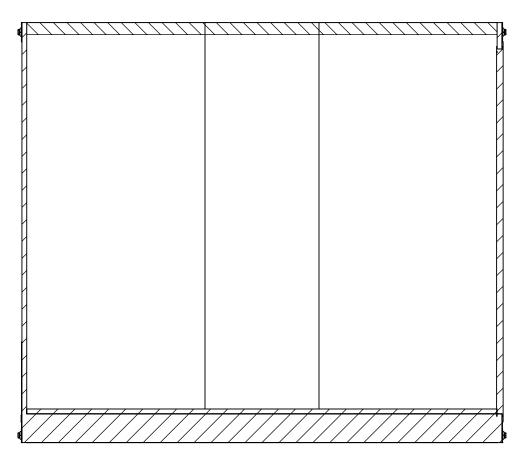

# NAME DATE DRAWN NjM 5/6/16 CHECKED ENG APPR.

ALL DIMENSIONS ARE IN INCHES
AND ARE NOMINAL. DIMENSIONS
ON ACTUAL TRAILER MAY VARY
FROM WHAT IS SHOWN ON PRINT
IS ASSED ON ACTUAL FRAMING AND
I TRAILER STRUCTURE, UNLESS
NOTED AS CRITICAL

TEMPLATE WBTA8.5x18+4TA INTERIOR FRONT

inTech Trailers

DWG. NO.
WBTA8.5+4TA Trailer Assembly

SCALE: 1:20

REV
A

SCALE: 1:20

SHEET 3 OF 4