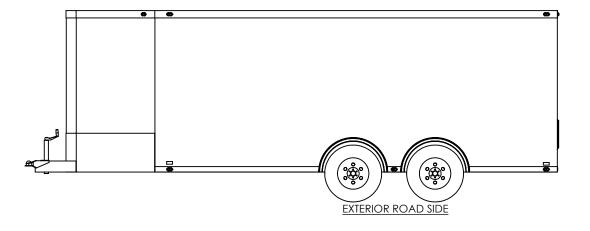

|           | NAME | DATE   | inTech Trailers                        |
|-----------|------|--------|----------------------------------------|
| DRAWN     | NjM  | 5/6/16 | TEMPLATE<br>WBTA8.5x18+4TA<br>EXTERIOR |
| CHECKED   |      |        |                                        |
| ENG APPR. |      |        |                                        |

ALL DIMENSIONS ARE IN INCHES AND ARE NOMINAL. DIMENSIONS ON ACTUAL TRAILER MAY VARY FROM WHAT IS SHOWN ON PRINT BASED ON ACTUAL FRAMING AND TRAILER STRUCTURE. UNLESS NOTED AS CRITICAL

1PLATE .5x18+4TA ERIOR

DWG. NO. REV WBTA8.5+4TA Trailer Assembly SCALE: 1:52 SHEET 4 OF 4