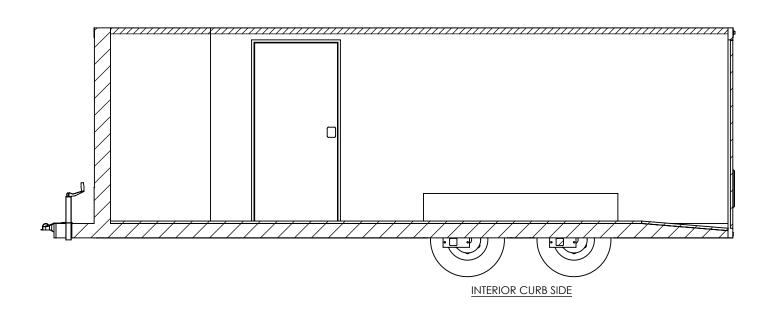

INTERIOR ROAD SIDE

STANDARD:

- INTERIOR HEIGHT - 78"

- ENTRANCE DOOR - 36"

#### PROPRIETARY AND CONFIDENTIAL

THE INFORMATION CONTAINED IN THIS DRAWING IS THE SOLE PROPERTY OF INTECH TRAILERS. ANY REPRODUCTION IN PART OR AS A WHOLE WITHOUT THE WRITTEN PERMISSION OF INTECH TRAILERS IS PROHIBITED.

## NAME DATE DRAWN NjM 5/6/16 CHECKED ... ...

ENG APPR.

ALL DIMENSIONS ARE IN INCHES AND ARE NOMINAL, DIMENSIONS ON ACTUAL TRAILER MAY VARY FROM WHAT IS SHOWN ON PRINT BASED ON ACTUAL FRAMING AND TRAILER STRUCTURE, UNLESS NOTED AS CRITICAL

### inTech Trailers

TEMPLATE WBTA8.5x18+4TA INTERIOR SIDES

 DWG. NO.
 REV.

 WBTA8.5+4TA Trailer Assembly
 A

 SCALE: 1:40
 SHEET 2 OF 4

**INTERIOR FRONT** 