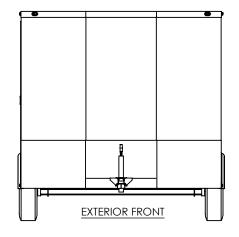

PROPRIETARY AND CONFIDENTIAL

THE INFORMATION CONTAINED IN THIS DRAWING IS THE SOLE PROPERTY OF INTECH TRAILERS. ANY REPRODUCTION IN PART OR AS A WHOLE WITHOUT THE WRITTEN PERMISSION OF INTECH TRAILERS IS PROHIBITED.

NAME DATE
DRAWN NjM 5/12/16
CHECKED
ENG APPR.

ALL DIMENSIONS ARE IN INCHES AND ARE NOMINAL. DIMENSIONS ON ACTUAL TRAILER MAY VARY FROM WHAT IS SHOWN ON PRINT BASED ON ACTUAL FRAMING AND TRAILER STRUCTURE. UNLESS NOTED AS CRITICAL TEMPLATE
WBTA8.5x18+2TA
EXTERIOR

DWG, NO.

WBTA8.5+2TA Trailer Assembly

SCALE: 1:48

REV.
A