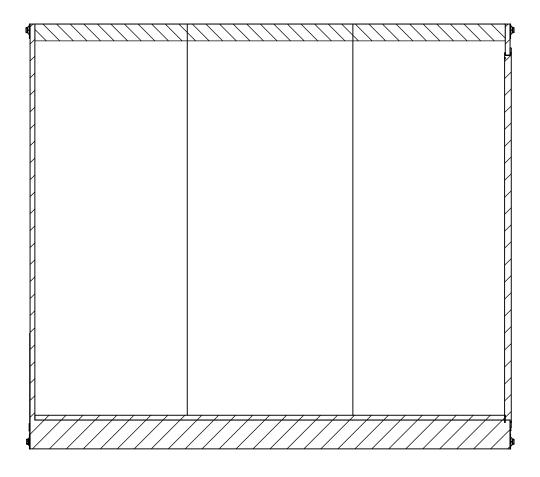

## INTERIOR FRONT

|           | NAME | DATE    |  |
|-----------|------|---------|--|
| DRAWN     | NjM  | 5/12/16 |  |
| CHECKED   |      |         |  |
| ENG APPR. |      |         |  |

ALL DIMENSIONS ARE IN INCHES AND ARE NOMINAL, DIMENSIONS ON ACTUAL TRAILER MAY VARY FROM WHAT IS SHOWN ON PRINT BASED ON ACTUAL FRAMING AND TRAILER STRUCTURE, UNLESS NOTED AS CRITICAL

## inTech Trailers TEMPLATE

WBTA8.5x18+2TA INTERIOR FRONT

DWG. NO. REV WBTA8.5+2TA Trailer Assembly SCALE: 1:20 SHEET 3 OF 4

THE INFORMATION CONTAINED IN THIS DRAWING IS THE SOLE PROPERTY OF INTECH TRAILERS. ANY REPRODUCTION IN PART OR AS A WHOLE WITHOUT THE WRITTEN PERMISSION OF INTECH TRAILERS IS PROHIBITED.