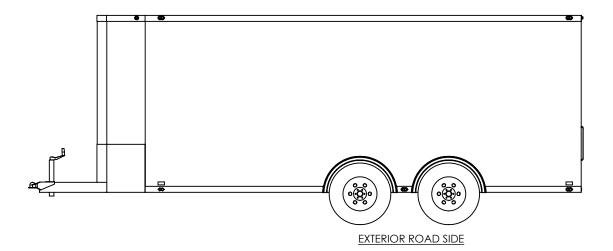

NAME DATE
DRAWN NjM 5/12/16
CHECKED
ENG APPR.

ALL DIMENSIONS ARE IN INCHES AND ARE NOMINAL. DIMENSIONS ON ACTUAL TRAILER MAY VARY FROM WHAT IS SHOWN ON PRINT BASED ON ACTUAL FRAMING AND TRAILER STRUCTURE. UNLESS NOTED AS CRITICAL TEMPLATE
WBTA8.5x18+2TA
EXTERIOR

DWG, NO.

WBTA8.5+2TA Trailer Assembly

SCALE: 1:48

REV.
A