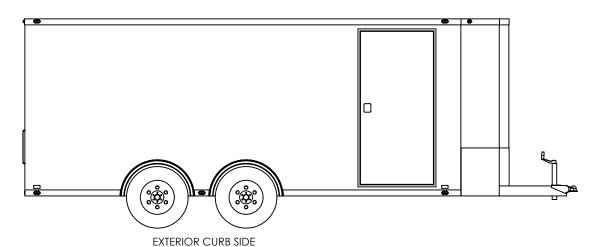

NAME DATE
DRAWN NjM 5/12/16
CHECKED
ENG APPR.

ALL DIMENSIONS ARE IN INCHES AND ARE NOMINAL. DIMENSIONS ON ACTUAL TRAILER MAY VARY FROM WHAT IS SHOWN ON PRINT BASED ON ACTUAL FRAMING AND TRAILER STRUCTURE. UNLESS NOTED AS CRITICAL TEMPLATE
WBTA8.5x18+2TA
EXTERIOR

DWG, NO.

WBTA8.5+2TA Trailer Assembly

SCALE: 1:48

REV.
A