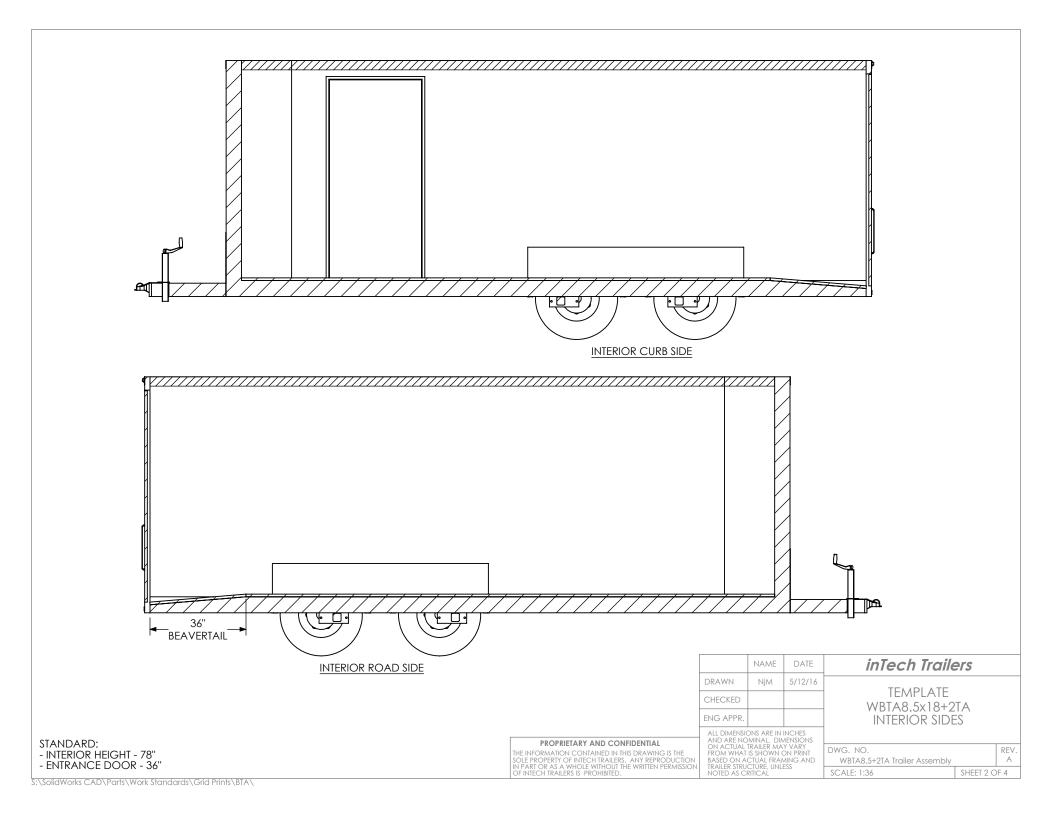

PROPRIETARY AND CONFIDENTIAL

THE INFORMATION CONTAINED IN THIS DRAWING IS THE SOLE PROPERTY OF INTECH TRAILERS. ANY REPRODUCTION IN PART OR AS A WHOLE WITHOUT THE WRITTEN PERMISSION OF INTECH TRAILERS IS. PROHIBITED.

NAME DATE
DRAWN NjM 5/12/16
CHECKED
ENG APPR.

ALL DIMENSIONS ARE IN INCHES AND ARE NOMINAL. DIMENSIONS ON ACTUAL TRAILER MAY VARY FROM WHAT IS SHOWN ON PRINT BASED ON ACTUAL FRAMING AND TRAILER STRUCTURE. UNLESS NOTED AS CRITICAL TEMPLATE WBTA8.5x18+2TA FLOORPLAN