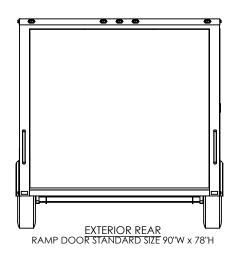

NAME DATE
DRAWN NjM 5/12/16
CHECKED
ENG APPR.

ALL DIMENSIONS ARE IN INCHES AND ARE NOMINAL. DIMENSIONS ON ACTUAL TRAILER MAY VARY FROM WHAT IS SHOWN ON PRINT BASED ON ACTUAL FRAMING AND TRAILER STRUCTURE. UNLESS NOTED AS CRITICAL TEMPLATE
WBTA8.5x18+2TA
EXTERIOR

DWG, NO.

WBTA8.5+2TA Trailer Assembly

SCALE: 1:48

REV.
A