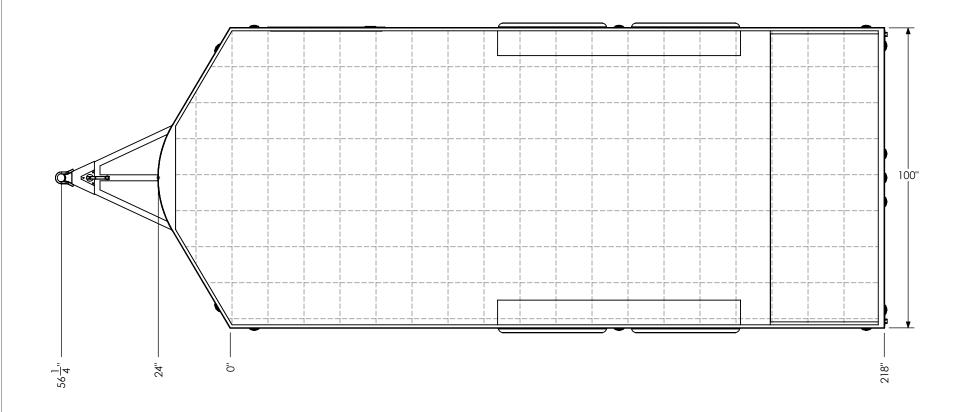

PROPRIETARY AND CONFIDENTIAL

THE INFORMATION CONTAINED IN THIS DRAWING IS THE SOLE PROPERTY OF INTECH TRAILERS. ANY REPRODUCTION IN PART OR AS A WHOLE WITHOUT THE WRITTEN PERMISSION OF INTECH TRAILERS IS. PROHIBITED.

NAME DATE
DRAWN NjM 5/12/16
CHECKED
ENG APPR.

ALL DIMENSIONS ARE IN INCHES AND ARE NOMINAL. DIMENSIONS ON ACTUAL TRAILER MAY VARY FROM WHAT IS SHOWN ON PRINT BASED ON ACTUAL FRAMING AND TRAILER STRUCTURE. UNLESS NOTED AS CRITICAL TEMPLATE WBTA8.5x18+2TA FLOORPLAN

inTech Trailers

GRID = 12" x 12"





## INTERIOR FRONT

|           | NAME | DATE    |  |
|-----------|------|---------|--|
| DRAWN     | NjM  | 5/12/16 |  |
| CHECKED   |      |         |  |
| ENG APPR. |      |         |  |

ALL DIMENSIONS ARE IN INCHES AND ARE NOMINAL, DIMENSIONS ON ACTUAL TRAILER MAY VARY