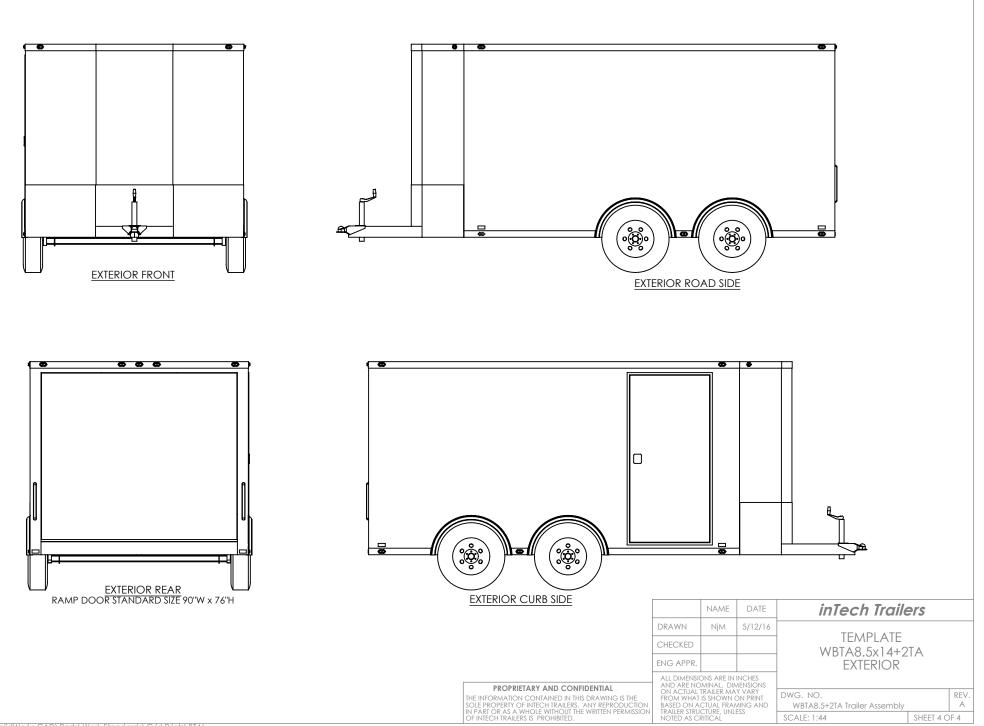

WG, NO.                                     |           | REV. |
| THE INFORMATION CONTAINED IN THIS DRAWING IS THE<br>SOLE PROPERTY OF INTECH TRAILERS. ANY REPRODUCTION<br>IN PART OR AS A WHOLE WITHOUT THE WRITTEN PERMISSION |                                                                                                                       |      | AING AND | WBTA8.5+2TA Trailer Assembly                 |           |      |
| OF INTECH TRAILERS IS PROHIBITED.                                                                                                                              | NOTED AS CF                                                                                                           |      |          | SCALE: 1:20                                  | SHEET 3 O | )F 4 |



S:\SolidWorks CAD\Parts\Work Standards\Grid Prints\BTA\