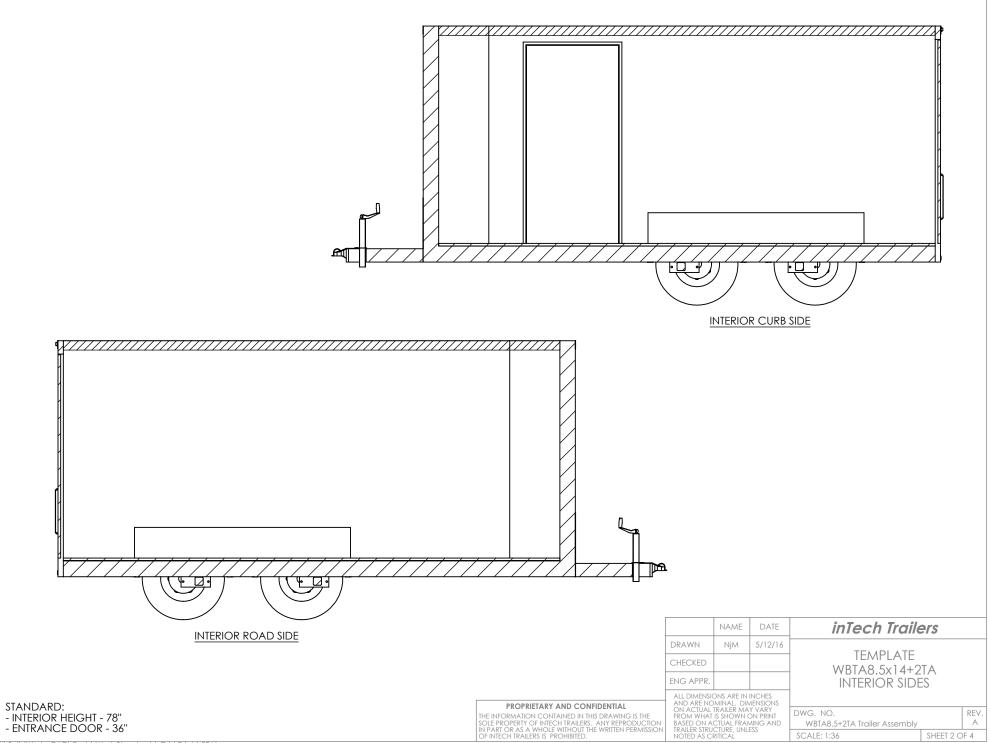

S:\SolidWorks CAD\Parts\Work Standards\Grid Prints\BTA\



INTERIOR FRONT

|                                                                                                                                                                |                                                                                                                       | NAME | DATE     | TEMPLATE<br>WBTA8.5x14+2TA<br>INTERIOR FRONT |           |      |
|----------------------------------------------------------------------------------------------------------------------------------------------------------------|-----------------------------------------------------------------------------------------------------------------------|------|----------|----------------------------------------------|---------