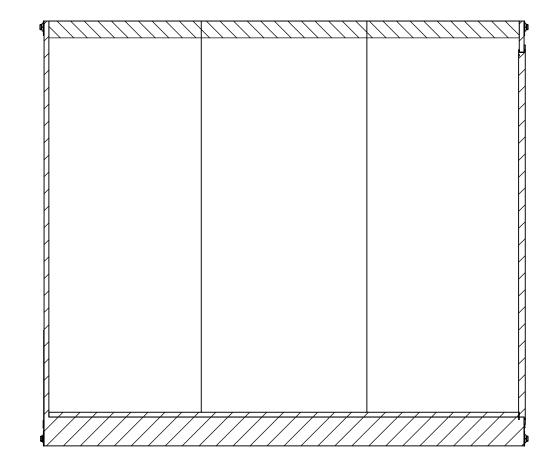

S:\SolidWorks CAD\Parts\Work Standards\Grid Prints\BTA\

INTERIOR FRONT

|                                                                                                                                                                |                                                                                                                       | NAME | DATE     | TEMPLATE<br>WBTA8.5x14+2TA<br>INTERIOR FRONT |           |      |
|----------------------------------------------------------------------------------------------------------------------------------------------------------------|-----------------------------------------------------------------------------------------------------------------------|------|----------|----------------------------------------------|-----------|------|
|                                                                                                                                                                | DRAWN                                                                                                                 | NjM  | 5/12/16  |                                              |           |      |
|                                                                                                                                                                | CHECKED                                                                                                               |      |          |                                              |           |      |
|                                                                                                                                                                | ENG APPR.                                                                                                             |      |          |                                              |           |      |
|                                                                                                                                                                | ALL DIMENSIONS ARE IN INCHES<br>AND ARE NOMINAL, DIMENSIONS                                                           |      |          |                                              |           |      |
|                                                                                                                                                                | ON ACTUAL TRAILER MAY VARY<br>FROM WHAT IS SHOWN ON PRINT<br>BASED ON ACTUAL FRAMING AND<br>TRAILER STRUCTURE, UNLESS |      |          | DWG, NO.                                     |           | REV. |
| THE INFORMATION CONTAINED IN THIS DRAWING IS THE<br>SOLE PROPERTY OF INTECH TRAILERS. ANY REPRODUCTION<br>IN PART OR AS A WHOLE WITHOUT THE WRITTEN PERMISSION |                                                                                                                       |      | AING AND | WBTA8.5+2TA Trailer Assembly                 |           |      |
| OF INTECH TRAILERS IS PROHIBITED.                                                                                                                              | NOTED AS CF                                                                                                           |      |          | SCALE: 1:20                                  | SHEET 3 O | )F 4 |