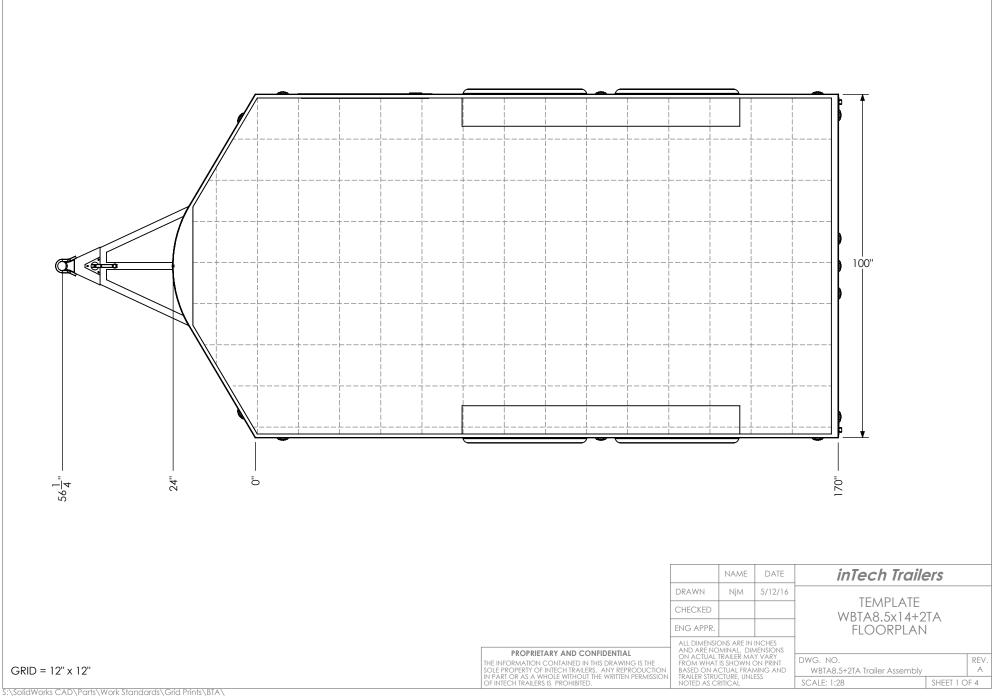

S:\SolidWorks CAD\Parts\Work Standards\Grid Prints\BTA\



INTERIOR FRONT

|                                                                                                                                                                |                                                                                                                       | NAME | DATE     | TEMPLATE<br>WBTA8.5x14+2TA<br>INTERIOR FRONT |           |      |
|----------------------------------------------------------------------------------------------------------------------------------------------------------------|-----------------------------------------------------------------------------------------------------------------------|------|----------|----------------------------------------------|-------