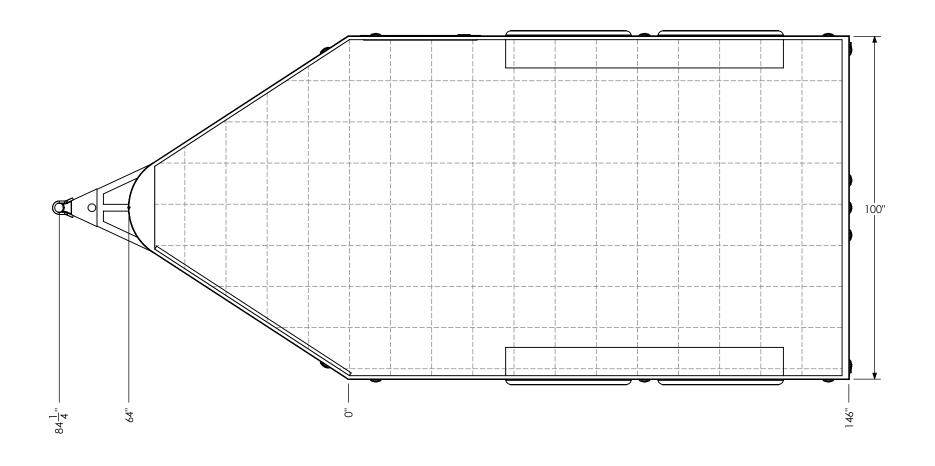

**TEMPLATE** WBTA8.5x12+6TA FLOORPLAN

REV. DWG. NO. WBTA8.5+6TA SCALE: 1:28 SHEET 1 OF 4

GRID = 12" x 12"

INTERIOR ROAD SIDE