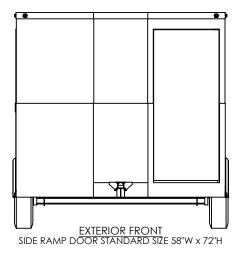

DRAWN 6/1/16 NjM **TEMPLATE** CHECKED WBTA8.5x12+6TA EXTERIOR ENG APPR.

DATE

NAME

|                                                                                                                                            | LAILMON                 |           |          |
|--------------------------------------------------------------------------------------------------------------------------------------------|-------------------------|-----------|----------|
| ALL DIMENSIONS ARE IN INCHES<br>AND ARE NOMINAL. DIMENSIONS                                                                                |                         |           |          |
| ON ACTUAL TRAILER MAY VARY<br>FROM WHAT IS SHOWN ON PRINT<br>BASED ON ACTUAL FRAMING AND<br>TRAILER STRUCTURE, UNLESS<br>NOTED AS CRITICAL | DWG. NO.<br>WBTA8.5+6TA |           | REV<br>A |
|                                                                                                                                            | SCALE: 1:46             | SHEET 4 C | )F 4     |