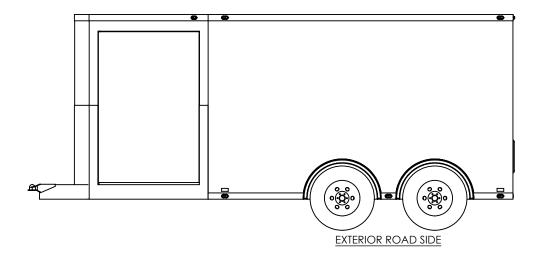

DRAWN 6/1/16 NjM **TEMPLATE** CHECKED WBTA8.5x12+6TA EXTERIOR ENG APPR.

DATE

NAME

|                                                                                                                                            | LAILMON                 |           |          |
|--------------------------------------------------------------------------------------------------------------------------------------------|-------------------------|-----------|----------|
| ALL DIMENSIONS ARE IN INCHES<br>AND ARE NOMINAL. DIMENSIONS                                                                                |                         |           |          |
| ON ACTUAL TRAILER MAY VARY<br>FROM WHAT IS SHOWN ON PRINT<br>BASED ON ACTUAL FRAMING AND<br>TRAILER STRUCTURE, UNLESS<br>NOTED AS CRITICAL | DWG. NO.<br>WBTA8.5+6TA |           | REV<br>A |
|                                                                                                                                            | SCALE: 1:46             | SHEET 4 C | )F 4     |