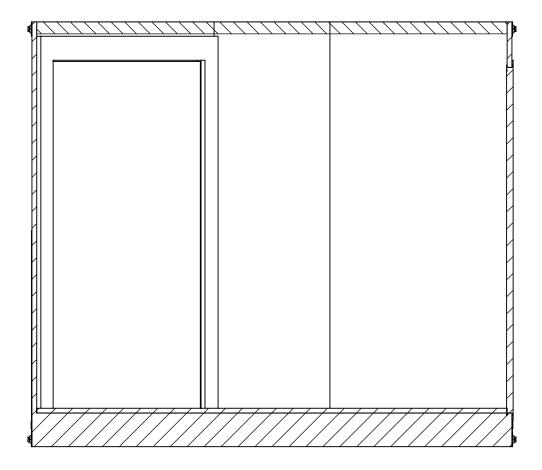

### **INTERIOR FRONT**

# inTech Trailers

TEMPLATE WBTA8.5x12+6TA INTERIOR FRONT

 DWG. NO.
 REV.

 WBTA8.5+6TA
 A

 SCALE: 1:20
 SHEET 3 OF 4