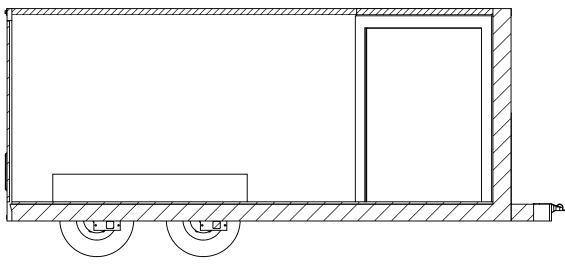

# inTech Trailers

TEMPLATE WBTA8.5x12+6TA INTERIOR SIDES

DWG. NO.

WBTA8.5+6TA

SCALE: 1:40

REV.
A

SHEET 2 OF 4

STANDARD: - INTERIOR HEIGHT - 78" - ENTRANCE DOOR - 32"