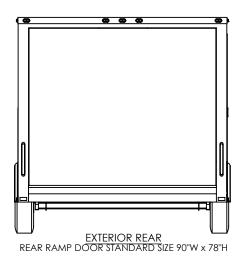

DRAWN 6/1/16 NjM **TEMPLATE** CHECKED WBTA8.5x12+6TA EXTERIOR ENG APPR.

DATE

NAME

|                                                                                                                                            | LAILMON                 |           |          |
|--------------------------------------------------------------------------------------------------------------------------------------------|-------------------------|-----------|----------|
| ALL DIMENSIONS ARE IN INCHES<br>AND ARE NOMINAL. DIMENSIONS                                                                                |                         |           |          |
| ON ACTUAL TRAILER MAY VARY<br>FROM WHAT IS SHOWN ON PRINT<br>BASED ON ACTUAL FRAMING AND<br>TRAILER STRUCTURE, UNLESS<br>NOTED AS CRITICAL | DWG. NO.<br>WBTA8.5+6TA |           | REV<br>A |
|                                                                                                                                            | SCALE: 1:46             | SHEET 4 C | )F 4     |