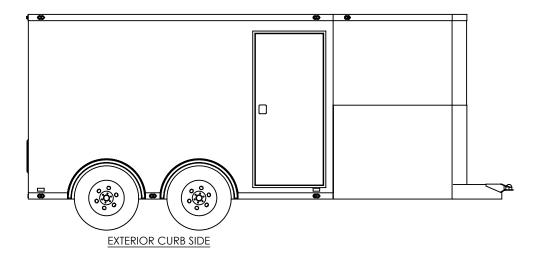

DRAWN 6/1/16 NjM **TEMPLATE** CHECKED WBTA8.5x12+6TA EXTERIOR ENG APPR.

DATE

NAME

|                                                                                                                                            | LAILMON                 |           |          |
|--------------------------------------------------------------------------------------------------------------------------------------------|-------------------------|-----------|----------|
| ALL DIMENSIONS ARE IN INCHES<br>AND ARE NOMINAL. DIMENSIONS                                                                                |                         |           |          |
| ON ACTUAL TRAILER MAY VARY<br>FROM WHAT IS SHOWN ON PRINT<br>BASED ON ACTUAL FRAMING AND<br>TRAILER STRUCTURE, UNLESS<br>NOTED AS CRITICAL | DWG. NO.<br>WBTA8.5+6TA |           | REV<br>A |
|                                                                                                                                            | SCALE: 1:46             | SHEET 4 C | )F 4     |