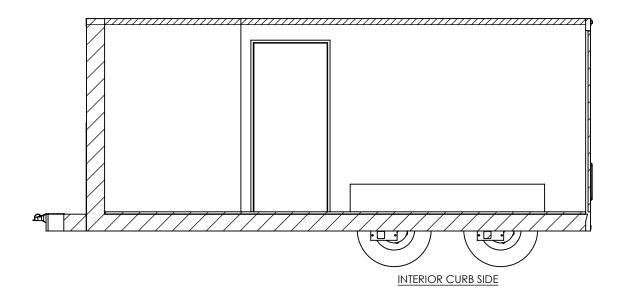

# inTech Trailers

TEMPLATE WBTA8.5x12+6TA INTERIOR SIDES

DWG. NO.

WBTA8.5+6TA

SCALE: 1:40

REV.
A

SHEET 2 OF 4

STANDARD: - INTERIOR HEIGHT - 78" - ENTRANCE DOOR - 32"