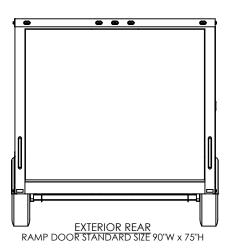

## TEMPLATE WBTA8.5x12+4TA EXTERIOR

 DWG. NO.
 REV.

 WBTA8.5+4TA Trailer Assembly
 A

 SCALE: 1:48
 SHEET 4 OF 4