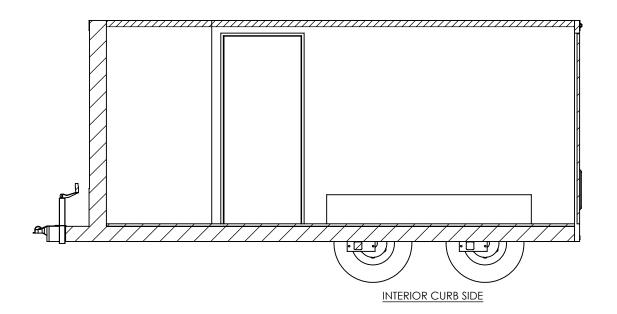

THE INFORMATION CONTAINED IN THIS DRAWING IS THE SOLE PROPERTY OF INTECH TRAILERS. ANY REPRODUCTION IN PART OR AS A WHOLE WITHOUT THE WRITTEN PERMISSION OF INTECH TRAILERS IS PROHIBITED.

INTERIOR ROAD SIDE

STANDARD:

- INTERIOR HEIGHT - 78" - ENTRANCE DOOR - 32" PROPRIETARY AND CONFIDENTIAL

THE INFORMATION CONTAINED IN THIS DRAWING IS THE SOLE PROPERTY OF INTECH TRAILERS. ANY REPRODUCTION IN PART OR AS A WHOLE WITHOUT THE WRITTEN PERMISSION OF INTECH TRAILERS IS. PROHIBITED.

|           | NAME | DATE   |
|-----------|------|--------|
| DRAWN     | NjM  | 5/6/16 |
| CHECKED   |      |        |
| ENG APPR. |      |        |

ALL DIMENSIONS ARE IN INCHES AND ARE NOMINAL. DIMENSIONS ON ACTUAL TRAILER MAY VARY FROM WHAT IS SHOWN ON PRINT BASED ON ACTUAL FRAMING AND TRAILER STRUCTURE. UNLESS NOTED AS CRITICAL