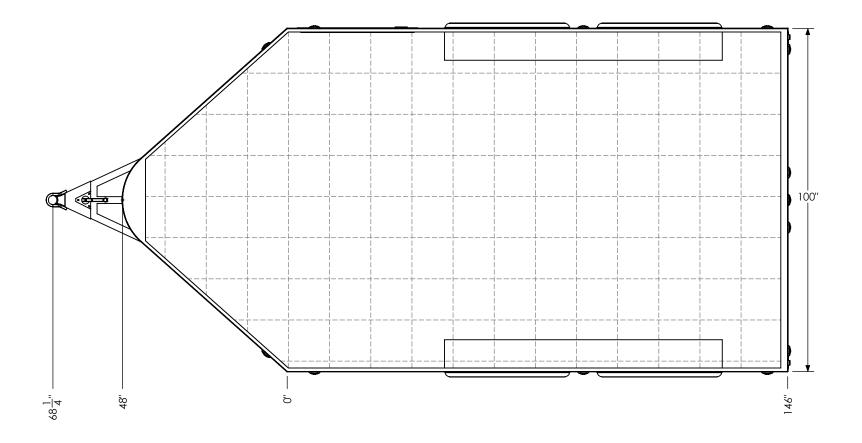

CHECKED ENG APPR.

DRAWN

ALL DIMENSIONS ARE IN INCHES AND ARE NOMINAL. DIMENSIONS ON ACTUAL TRAILER MAY VARY FROM WHAT IS SHOWN ON PRINT BASED ON ACTUAL FRAMING AND TRAILER STRUCTURE. UNLESS NOTED AS CRITICAL

NAME

NjM

TEMPLATE WBTA8.5x12+4TA FLOORPLAN

inTech Trailers

DATE

5/6/16

DWG. NO. REV WBTA8.5+4TA Trailer Assembly SHEET 1 OF 4 SCALE: 1:28

PROPRIETARY AND CONFIDENTIAL GRID = 12" x 12"