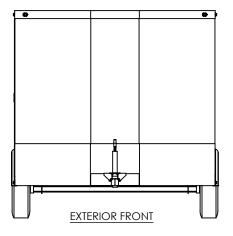

## TEMPLATE WBTA8.5x12+4TA EXTERIOR

 DWG. NO.
 REV.

 WBTA8.5+4TA Trailer Assembly
 A

 SCALE: 1:48
 SHEET 4 OF 4