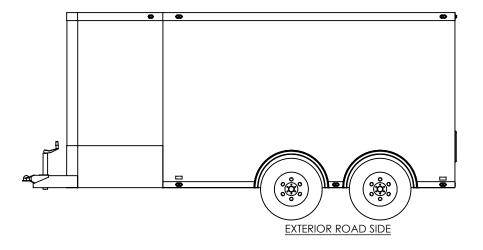

## TEMPLATE WBTA8.5x12+4TA EXTERIOR

 DWG. NO.
 REV.

 WBTA8.5+4TA Trailer Assembly
 A

 SCALE: 1:48
 SHEET 4 OF 4