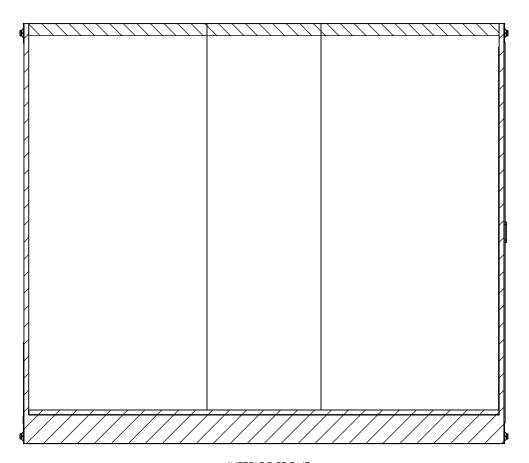

## PROPRIETARY AND CONFIDENTIAL

THE INFORMATION CONTAINED IN THIS DRAWING IS THE SOLE PROPERTY OF INTECH TRAILERS. ANY REPRODUCTION IN PART OR AS A WHOLE WITHOUT THE WRITTEN PERMISSION OF INTECH TRAILERS IS. PROHIBITED.

|           | NAME | DATE   |  |
|-----------|------|--------|--|
| DRAWN     | NjM  | 5/6/16 |  |
| CHECKED   |      |        |  |
| ENG APPR. |      |        |  |

ALL DIMENSIONS ARE IN INCHES AND ARE NOMINAL, DIMENSIONS ON ACTUAL TRAILER MAY VARY FROM WHAT IS SHOWN ON PRINT BASED ON ACTUAL FRAMING AND TRAILER STRUCTURE, UNLESS NOTED AS CRITICAL

## TEMPLATE WBTA8.5x12+4TA EXTERIOR

 DWG. NO.
 REV.

 WBTA8.5+4TA Trailer Assembly
 A

 SCALE: 1:48
 SHEET 4 OF 4