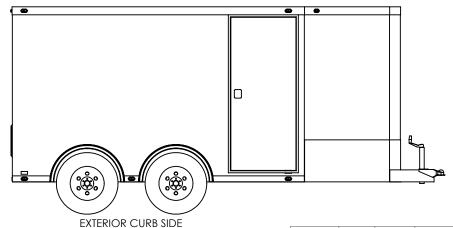

## TEMPLATE WBTA8.5x12+4TA EXTERIOR

 DWG. NO.
 REV.

 WBTA8.5+4TA Trailer Assembly
 A

 SCALE: 1:48
 SHEET 4 OF 4