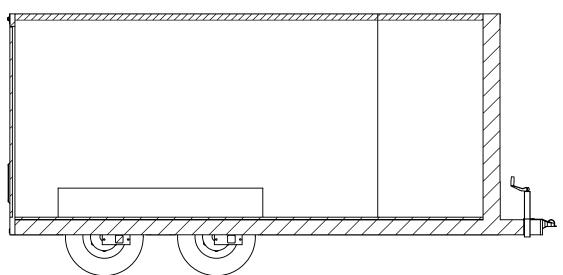

## inTech Trailers

TEMPLATE WBTA8.5x12+4TA INTERIOR SIDES

DWG, NO.

WBTA8.5+4TA Trailer Assembly

SCALE: 1:38

REV.
A

INTERIOR FRONT

## DRAWN NjM 5/6/16 CHECKED ENG APPR.

NAME

DATE

ALL DIMENSIONS ARE IN INCHES
AND ARE NOMINAL. DIMENSIONS
ON ACTUAL TRAILER MAY VARY
FROM WHAT IS SHOWN ON PRINT
BASED ON ACTUAL FRAMING AND
ITALIES TRUCTURE, UNLESS
NOTED AS CRITICAL

TEMPLATE WBTA8.5x12+4TA INTERIOR FRONT

inTech Trailers

PROPRIETARY AND CONFIDENTIAL

THE INFORMATION CONTAINED IN THIS DRAWING IS THE SOLE PROPERTY OF INTECH TRAILERS. ANY REPRODUCTION IN PART OR AS A WHOLE WITHOUT THE WRITTEN PERMISSION OF INTECH TRAILERS IS PROHIBITED.

 DWG. NO.
 REV.

 WBTA8.5+4TA Trailer Assembly
 A

 SCALE: 1:20
 SHEET 3 OF 4