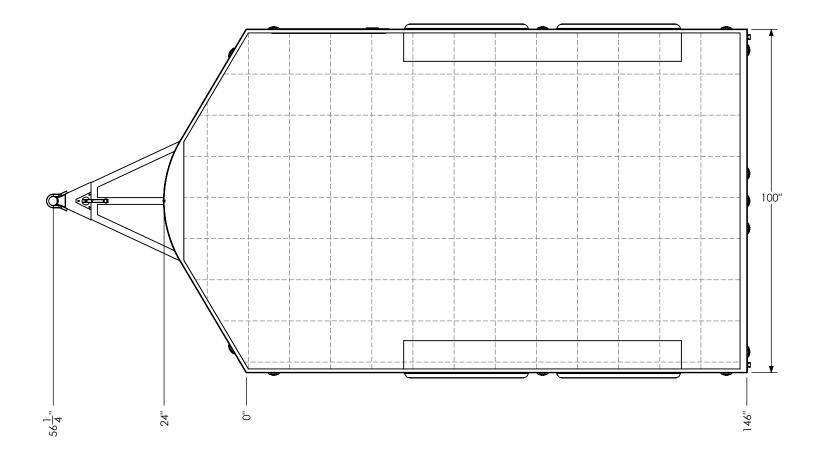

inTech Trailers TEMPLATE WBTA8.5x12+2TA FLOORPLAN

DWG. NO. REV WBTA8.5+2TA Trailer Assembly SHEET 1 OF 4 SCALE: 1:28

GRID = 12" x 12"

INTERIOR ROAD SIDE

STANDARD:

- INTERIOR HEIGHT - 78"

- ENTRANCE DOOR - 32"

PROPRIETARY AND CONFIDENTIAL

THE INFORMATION CONTAINED IN THIS DRAWING IS THE SOLE PROPERTY OF INTECH TRAILERS. ANY REPRODUCTION IN PART OR AS A WHOLE WITHOUT THE WRITTEN PERMISSION OF INTECH TRAILERS IS PROHIBITED.

DATE DRAWN NjM 5/12/16 CHECKED ENG APPR.

ALL DIMENSIONS ARE IN INCHES AND ARE NOMINAL. DIMENSIONS ON ACTUAL TRAILER MAY VARY FROM WHAT IS SHOWN ON PRINT BASED ON ACTUAL FRAMING AND TRAILER STRUCTURE. UNLESS NOTED AS CRITICAL