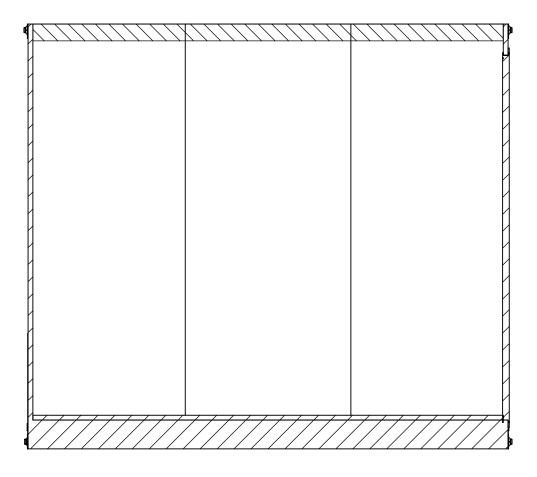

### INTERIOR FRONT

|           | NAME | DATE    |  |
|-----------|------|---------|--|
| DRAWN     | NjM  | 5/12/16 |  |
| CHECKED   |      |         |  |
| ENG APPR. |      |         |  |

ALL DIMENSIONS ARE IN INCHES AND ARE NOMINAL, DIMENSIONS ON ACTUAL TRAILER MAY VARY FROM WHAT IS SHOWN ON PRINT BASED ON ACTUAL FRAMING AND TRAILER STRUCTURE, UNLESS NOTED AS CRITICAL

## inTech Trailers TEMPLATE WBTA8.5x12+2TA INTERIOR FRONT

DWG. NO. REV WBTA8.5+2TA Trailer Assembly SCALE: 1:20 SHEET 3 OF 4