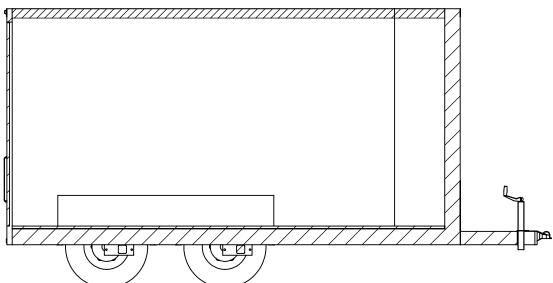

EXTERIOR CURB SIDE

|           | NAME | DATE    |   |
|-----------|------|---------|---|
| DRAWN     | NjM  | 5/12/16 | r |
| CHECKED   |      |         |   |
| ENG APPR. |      |         |   |

ALL DIMENSIONS ARE IN INCHES AND ARE NOMINAL. DIMENSIONS ON ACTUAL TRAILER MAY VARY FROM WHAT IS SHOWN ON PRINT BASED ON ACTUAL FRAMING AND TRAILER STRUCTURE. UNLESS NOTED AS CRITICAL TEMPLATE
WBTA8.5x12+2TA
EXTERIOR

#### PROPRIETARY AND CONFIDENTIAL

THE INFORMATION CONTAINED IN THIS DRAWING IS THE SOLE PROPERTY OF INTECH TRAILERS. ANY REPRODUCTION IN PART OR AS A WHOLE WITHOUT THE WRITTEN PERMISSION OF INTECH TRAILERS IS PROHIBITED.

 DWG. NO.
 REV

 WBTA8.5+2TA Trailer Assembly
 A

 SCALE: 1:44
 SHEET 4 OF 4