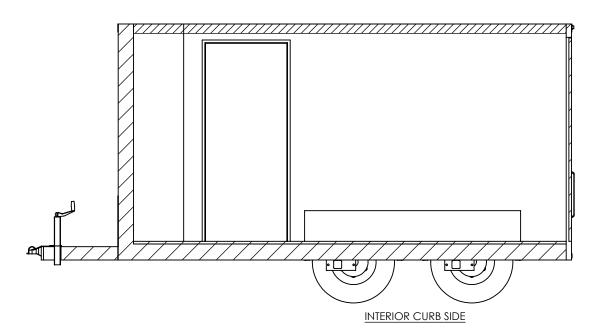

# inTech Trailers

TEMPLATE WBTA8.5x12+2TA INTERIOR SIDES

 DWG. NO.
 REV.

 WBTA8.5+2TA Trailer Assembly
 A

 SCALE: 1:36
 SHEET 2 OF 4

PROPRIETARY AND CONFIDENTIAL

THE INFORMATION CONTAINED IN THIS DRAWING IS THE SOLE PROPERTY OF INTECH TRAILERS. ANY REPRODUCTION IN PART OR AS A WHOLE WITHOUT THE WRITTEN PERMISSION OF INTECH TRAILERS IS PROHIBITED.

ALL DIMENSIONS ARE IN INCHES AND ARE NOMINAL. DIMENSIONS ON ACTUAL TRAILER MAY VARY FROM WHAT IS SHOWN ON PRINT BASED ON ACTUAL FRAMING AND TRAILER STRUCTURE. UNLESS NOTED AS CRITICAL