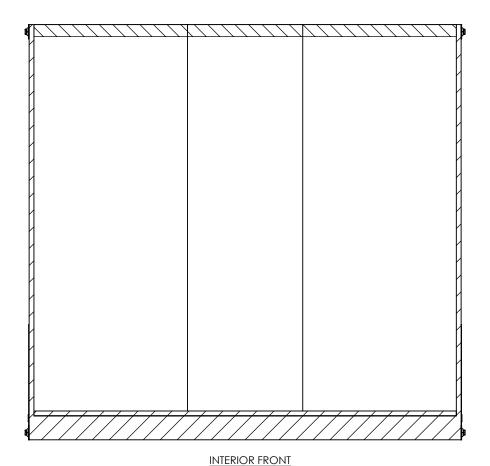

## TEMPLATE BTA7.5x18+4TA INTERIOR FRONT

DWG. NO.

WBTA7.5+4

SCALE: 1:20

REV.
A

SHEET 3 OF 4