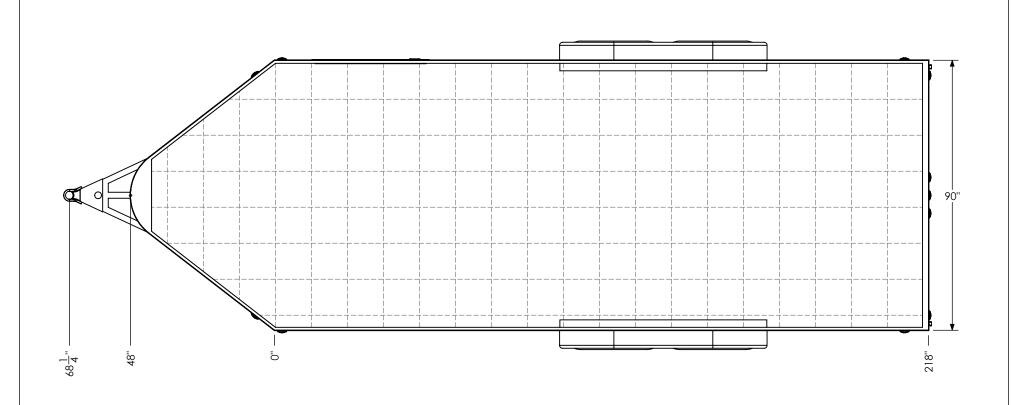

**TEMPLATE** BTA7.5x18+4TA FLOORPLAN

REV.

Α

DWG. NO. WBTA7.5+4 SCALE: 1:32 SHEET 1 OF 4

PROPRIETARY AND CONFIDENTIAL

THE INFORMATION CONTAINED IN THIS DRAWING IS THE SOLE PROPERTY OF INTECH TRAILERS. ANY REPRODUCTION IN PART OR AS A WHOLE WITHOUT THE WRITTEN PERMISSION OF INTECH TRAILERS IS PROHIBITED.