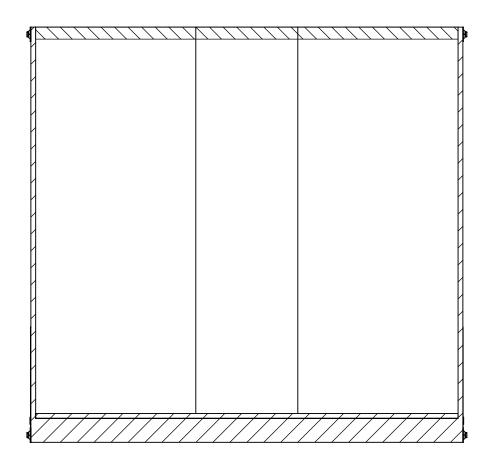

## **INTERIOR FRONT**

|           | NAME | DATE    |   |
|-----------|------|---------|---|
| DRAWN     | NjM  | 5/18/16 | ŀ |
| CHECKED   |      |         |   |
| ENG APPR. |      |         |   |

ALL DIMENSIONS ARE IN INCHES AND ARE NOMINAL, DIMENSIONS ON ACTUAL TRAILER MAY VARY FROM WHAT IS SHOWN ON PRINT BASED ON ACTUAL FRAMING AND TRAILER STRUCTURE, UNLESS NOTED AS CRITICAL

## TEMPLATE WBTA7.5x16+2TA INTERIOR FRONT

inTech Trailers

DWG. NO. REV WBTA7.5+2TA SCALE: 1:20 SHEET 3 OF 4

PROPRIETARY AND CONFIDENTIAL

THE INFORMATION CONTAINED IN THIS DRAWING IS THE SOLE PROPERTY OF INTECH TRAILERS. ANY REPRODUCTION IN PART OR AS A WHOLE WITHOUT THE WRITTEN PERMISSION OF INTECH TRAILERS IS PROHIBITED.