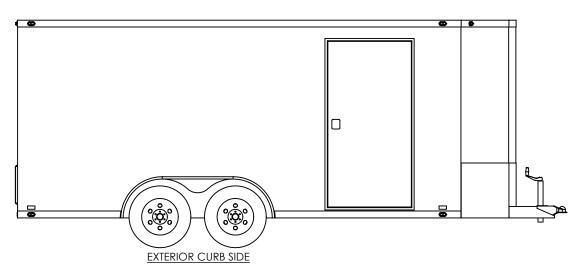

## inTech Trailers

**TEMPLATE** WBTA7.5x16+2TA EXTERIOR SIDES

DWG. NO. REV WBTA7.5+2TA SCALE: 1:42 SHEET 4 OF 4