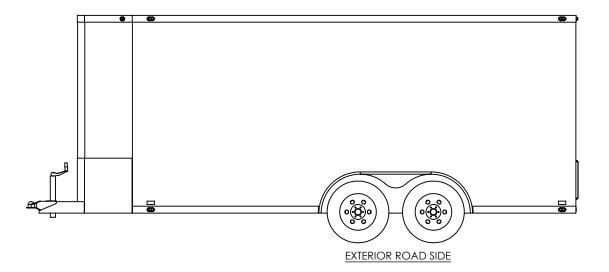

## inTech Trailers

**TEMPLATE** WBTA7.5x16+2TA EXTERIOR SIDES

DWG. NO. REV WBTA7.5+2TA SCALE: 1:42 SHEET 4 OF 4