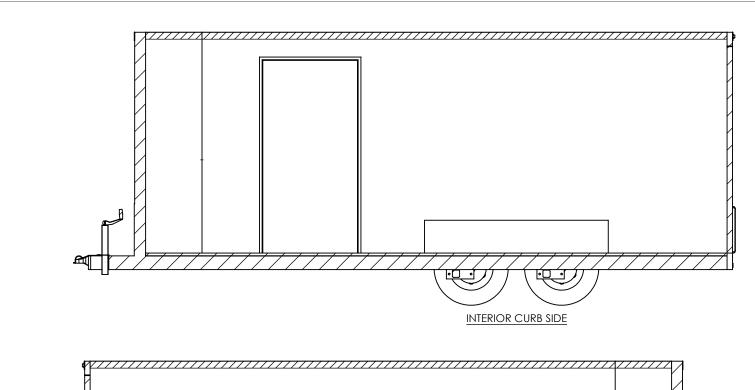

ALL DIMENSIONS ARE IN INCHES AND ARE NOMINAL, DIMENSIONS ON ACTUAL TRAILER MAY VARY FROM WHAT IS SHOWN ON PRINT BASED ON ACTUAL FRAMING AND TRAILER STRUCTURE, UNLESS NOTED AS CRITICAL

NAME

NjM

DATE

5/18/16

# TEMPLATE

WBTA7.5x16+2TA INTERIOR SIDES

 DWG, NO.
 REV.

 WBTA7.5+2TA
 A

 SCALE: 1:2
 SHEET 2 OF 4

STANDARD: - INTERIOR HEIGHT - 78" - ENTRANCE DOOR - 36" PROPRIETARY AND CONFIDENTIAL

THE INFORMATION CONTAINED IN THIS DRAWING IS THE SOLE PROPERTY OF INTECH TRAILERS. ANY REPRODUCTION IN PART OR AS A WHOLE WITHOUT THE WRITTEN PERMISSION OF INTECH TRAILERS IS PROHIBITED.