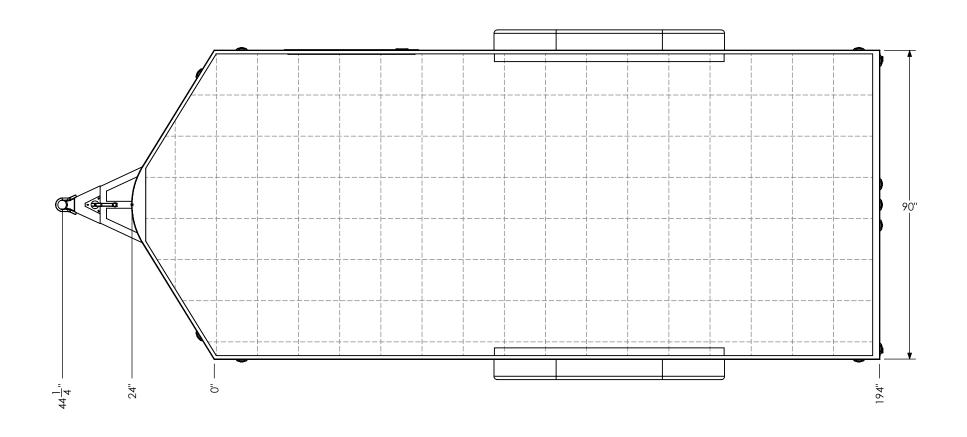

GRID = 12" x 12"

PROPRIETARY AND CONFIDENTIAL

THE INFORMATION CONTAINED IN THIS DRAWING IS THE SOLE PROPERTY OF INTECH TRAILERS. ANY REPRODUCTION IN PART OR AS A WHOLE WITHOUT THE WRITTEN PERMISSION OF INTECH TRAILERS IS PROHIBITED.

#### NAME DATE 5/18/16 DRAWN NjM CHECKED ENG APPR.

ALL DIMENSIONS ARE IN INCHES AND ARE NOMINAL. DIMENSIONS ON ACTUAL TRAILER MAY VARY FROM WHAT IS SHOWN ON PRINT BASED ON ACTUAL FRAMING AND TRAILER STRUCTURE. UNLESS NOTED AS CRITICAL

TEMPLATE WBTA7.5x16+2TA FLOORPLAN

REV

inTech Trailers

DWG. NO. WBTA7.5+2TA SCALE: 1:28 SHEET 1 OF 4

INTERIOR ROAD SIDE

ENG APPR.

DRAWN

CHECKED