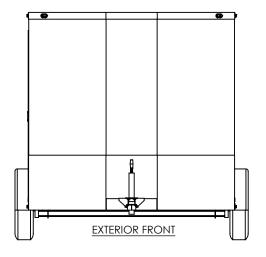

## **INTERIOR FRONT**

|           | NAME | DATE    |   |
|-----------|------|---------|---|
| DRAWN     | NjM  | 5/18/16 | ŀ |
| CHECKED   |      |         |   |
| ENG APPR. |      |         |   |

ALL DIMENSIONS ARE IN INCHES AND ARE NOMINAL, DIMENSIONS ON ACTUAL TRAILER MAY VARY FROM WHAT IS SHOWN ON PRINT BASED ON ACTUAL FRAMING AND TRAILER STRUCTURE, UNLESS NOTED AS CRITICAL

## TEMPLATE WBTA7.5x16+2TA INTERIOR FRONT

inTech Trailers

DWG. NO. REV WBTA7.5+2TA SCALE: 1:20 SHEET 3 OF 4

PROPRIETARY AND CONFIDENTIAL

THE INFORMATION CONTAINED IN THIS DRAWING IS THE SOLE PROPERTY OF INTECH TRAILERS. ANY REPRODUCTION IN PART OR AS A WHOLE WITHOUT THE WRITTEN PERMISSION OF INTECH TRAILERS IS PROHIBITED.