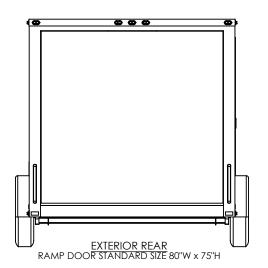

## inTech Trailers

**TEMPLATE** WBTA7.5x16+2TA EXTERIOR SIDES

DWG. NO. REV WBTA7.5+2TA SCALE: 1:42 SHEET 4 OF 4