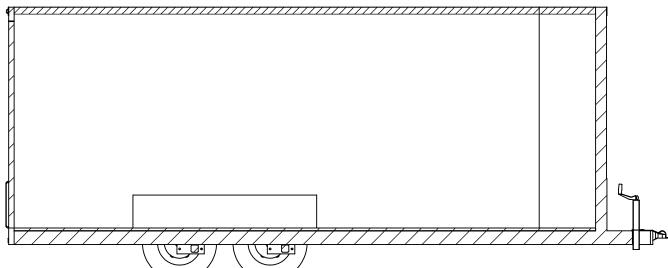

## inTech Trailers

**TEMPLATE** WBTA7.5x16+2TA EXTERIOR SIDES

DWG. NO. REV WBTA7.5+2TA SCALE: 1:42 SHEET 4 OF 4