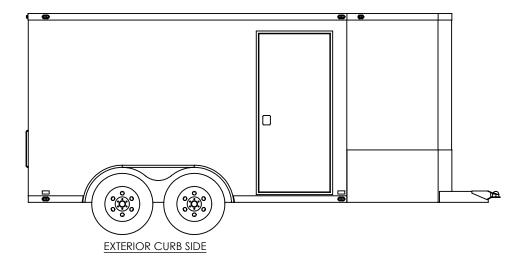

THE INFORMATION CONTAINED IN THIS DRAWING IS THE SOLE PROPERTY OF INTECH TRAILERS. ANY REPRODUCTION IN PART OR AS A WHOLE WITHOUT THE WRITTEN PERMISSION OF INTECH TRAILERS IS PROHIBITED.

|           | NAME | DATE    | inTech Trailers                             |
|-----------|------|---------|---------------------------------------------|
| DRAWN     | NjM  | 5/31/16 | TEMPLATE<br>BTA7.5x12+4TA<br>EXTERIOR SIDES |
| CHECKED   |      |         |                                             |
| ENG APPR. |      |         |                                             |
|           |      |         |                                             |