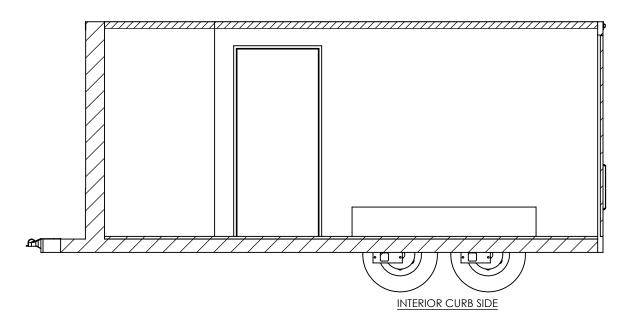

THE INFORMATION CONTAINED IN THIS DRAWING IS THE SOLE PROPERTY OF INTECH TRAILERS. ANY REPRODUCTION IN PART OR AS A WHOLE WITHOUT THE WRITTEN PERMISSION OF INTECH TRAILERS IS PROHIBITED.

|           | NAME | DATE    |  |
|-----------|------|---------|--|
| DRAWN     | NjM  | 5/31/16 |  |
| CHECKED   |      |         |  |
| ENG APPR. |      |         |  |

ALL DIMENSIONS ARE IN INCHES AND ARE NOMINAL. DIMENSIONS ON ACTUAL TRAILER MAY VARY FROM WHAT IS SHOWN ON PRINT BASED ON ACTUAL FRAMING AND TRAILER STRUCTURE. UNLESS NOTED AS CRITICAL

### inTech Trailers

**TEMPLATE** BTA7.5x12+4TA INTERIOR SIDES

DWG. NO. REV. WBTA7.5+4 SHEET 2 OF 4 SCALE: 1:36

STANDARD: - INTERIOR HEIGHT - 78" - ENTRANCE DOOR - 32"

S:\SolidWorks CAD\Parts\Work Standards\Grid Prints\BTA\