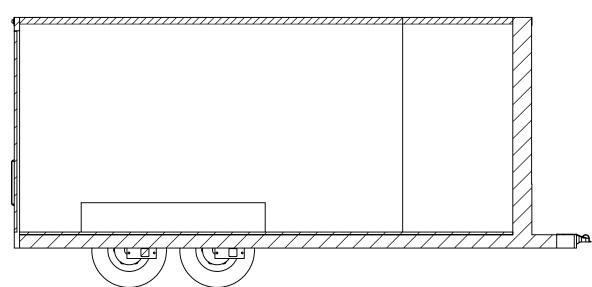

THE INFORMATION CONTAINED IN THIS DRAWING IS THE SOLE PROPERTY OF INTECH TRAILERS. ANY REPRODUCTION IN PART OR AS A WHOLE WITHOUT THE WRITTEN PERMISSION OF INTECH TRAILERS IS PROHIBITED.

|           | NAME | DATE    | inTech Trailers                             |
|-----------|------|---------|---------------------------------------------|
| DRAWN     | NjM  | 5/31/16 | TEMPLATE<br>BTA7.5x12+4TA<br>EXTERIOR SIDES |
| CHECKED   |      |         |                                             |
| ENG APPR. |      |         |                                             |
|           |      |         |                                             |

ALL DIMENSIONS ARE IN INCHES AND ARE NOMINAL. DIMENSIONS ON ACTUAL TRAILER MAY VARY FROM WHAT IS SHOWN ON PRINT BASED ON ACTUAL FRAMING AND TRAILER STRUCTURE. UNLESS NOTED AS CRITICAL

DWG. NO. REV. WBTA7.5+4 SCALE: 1:44 SHEET 4 OF 4