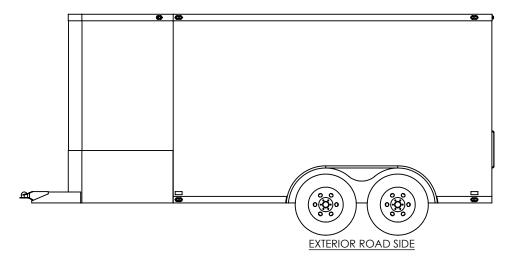

THE INFORMATION CONTAINED IN THIS DRAWING IS THE SOLE PROPERTY OF INTECH TRAILERS. ANY REPRODUCTION IN PART OR AS A WHOLE WITHOUT THE WRITTEN PERMISSION OF INTECH TRAILERS IS PROHIBITED.

|           | NAME | DATE    | inTech Trailers                             |
|-----------|------|---------|---------------------------------------------|
| DRAWN     | NjM  | 5/31/16 | TEMPLATE<br>BTA7.5x12+4TA<br>EXTERIOR SIDES |
| CHECKED   |      |         |                                             |
| ENG APPR. |      |         |                                             |
|           |      |         |                                             |