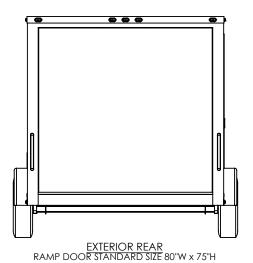

THE INFORMATION CONTAINED IN THIS DRAWING IS THE SOLE PROPERTY OF INTECH TRAILERS. ANY REPRODUCTION IN PART OR AS A WHOLE WITHOUT THE WRITTEN PERMISSION OF INTECH TRAILERS IS PROHIBITED.

|           | NAME | DATE    | inTech Trailers                             |
|-----------|------|---------|---------------------------------------------|
| DRAWN     | NjM  | 5/31/16 | TEMPLATE<br>BTA7.5x12+4TA<br>EXTERIOR SIDES |
| CHECKED   |      |         |                                             |
| ENG APPR. |      |         |                                             |
|           |      |         |                                             |