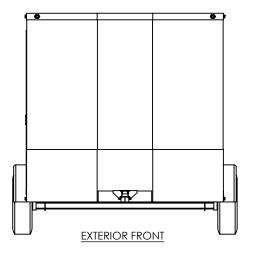

THE INFORMATION CONTAINED IN THIS DRAWING IS THE SOLE PROPERTY OF INTECH TRAILERS. ANY REPRODUCTION IN PART OR AS A WHOLE WITHOUT THE WRITTEN PERMISSION OF INTECH TRAILERS IS PROHIBITED.

|           | NAME | DATE    | inTech Trailers                             |
|-----------|------|---------|---------------------------------------------|
| DRAWN     | NjM  | 5/31/16 | TEMPLATE<br>BTA7.5x12+4TA<br>EXTERIOR SIDES |
| CHECKED   |      |         |                                             |
| ENG APPR. |      |         |                                             |
|           |      |         |                                             |