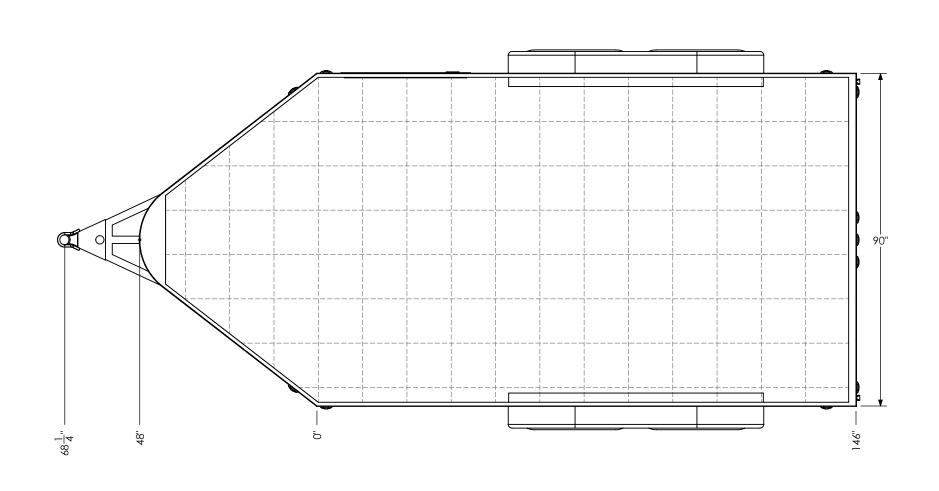

PROPRIETARY AND CONFIDENTIAL

THE INFORMATION CONTAINED IN THIS DRAWING IS THE SOLE PROPERTY OF INTECH TRAILERS. ANY REPRODUCTION IN PART OR AS A WHOLE WITHOUT THE WRITTEN PERMISSION OF INTECH TRAILERS IS PROHIBITED.

#### NAME DATE DRAWN 5/31/16 CHECKED ENG APPR.

ALL DIMENSIONS ARE IN INCHES AND ARE NOMINAL. DIMENSIONS ON ACTUAL TRAILER MAY VARY FROM WHAT IS SHOWN ON PRINT BASED ON ACTUAL FRAMING AND TRAILER STRUCTURE. UNLESS NOTED AS CRITICAL

## inTech Trailers **TEMPLATE** BTA7.5x12+4TA FLOORPLAN

DWG. NO. WBTA7.5+4

REV. SCALE: 1:26 SHEET 1 OF 4

GRID = 12" x 12"

S:\SolidWorks CAD\Parts\Work Standards\Grid Prints\BTA\

INTERIOR ROAD SIDE

PROPRIETARY AND CONFIDENTIAL