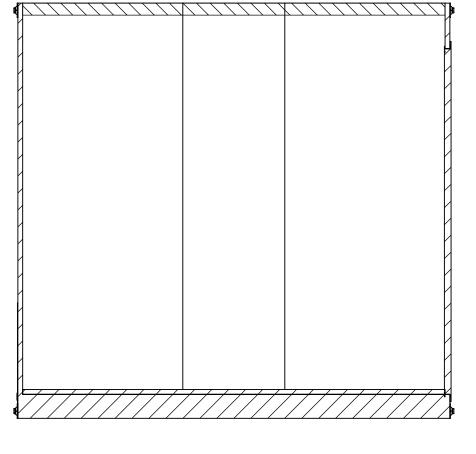

S:\SolidWorks CAD\Parts\Work Standards\Grid Prints\BTA\

INTERIOR FRONT

|                                                                                                     |            | NAME DATE   DRAWN NjM 5/18/16   CHECKED                     |                      | inTech Trailers            |         |      |
|-----------------------------------------------------------------------------------------------------|------------|-------------------------------------------------------------|----------------------|----------------------------|---------|------|
|                                                                                                     | DRAWN      |                                                             |                      |                            |         |      |
|                                                                                                     | CHECKED    |                                                             |                      | TEMPLATE<br>WBTA7.5x12+2TA |         |      |
|                                                                                                     | ENG APPR.  |                                                             |                      | INTERIOR FRONT             |         |      |
| PROPRIETARY AND CONFIDENTIAL                                                                        | AND ARE NO | ALL DIMENSIONS ARE IN INCHES<br>AND ARE NOMINAL. DIMENSIONS |                      |                            |         |      |
| THE INFORMATION CONTAINED IN THIS DRAWING IS THE SOLE PROPERTY OF INTECH TRAILERS. ANY REPRODUCTION |            | IS SHOWN                                                    | ON PRINT<br>MING AND | DWG. NO.<br>WBTA7.5+2TA    |         | REV. |
| IN PART OR AS A WHOLE WITHOUT THE WRITTEN PERMISSI<br>OF INTECH TRAILERS IS PROHIBITED.             |            | TRAILER STRUCTURE, UNLESS<br>NOTED AS CRITICAL              |                      | SCALE: 1:20                | SHEET 3 | OF 4 |