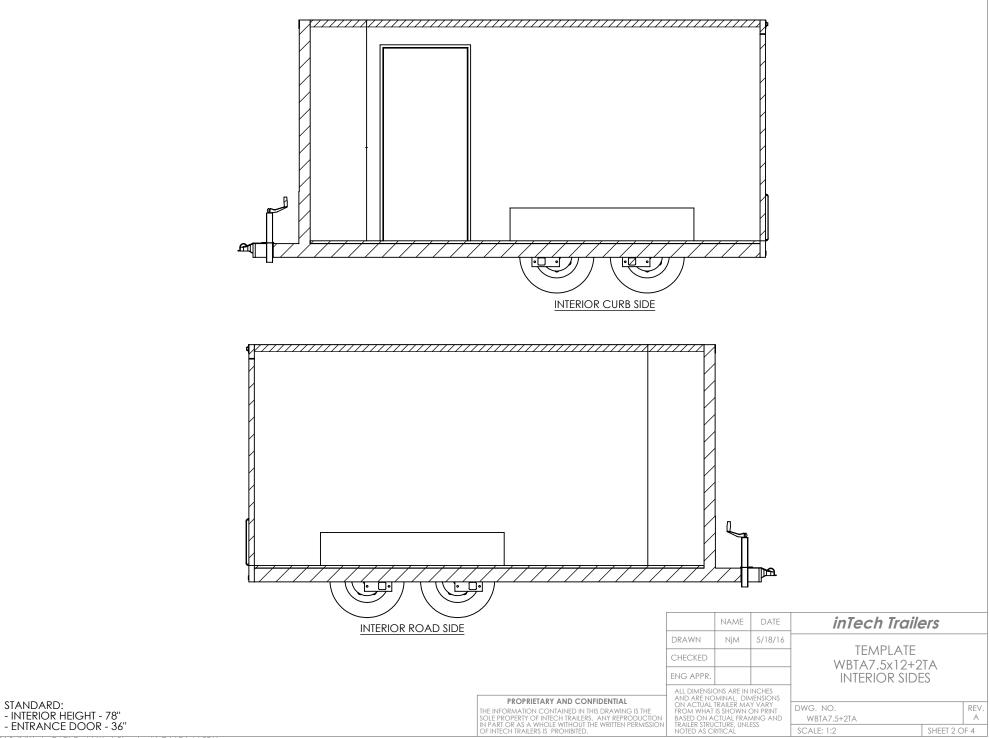

S:\SolidWorks CAD\Parts\Work Standards\Grid Prints\BTA\

INTERIOR FRONT

|                                                                                                     |            | NAME DATE   DRAWN NjM 5/18/16   CHECKED                     |                      | inTech Trailers            |         |      |
|-----------------------------------------------------------------------------------------------------|------------|-------------------------------------------------------------|----------------------|----------------------------|---------|------|
|                                                                                                     | DRAWN      |                                                             |                      |                            |         |      |
|                                                                                                     | CHECKED    |                                                             |                      | TEMPLATE<br>WBTA7.5x12+2TA |         |      |
|                                                                                                     | ENG APPR.  |                                                             |                      | INTERIOR FRONT             |         |      |
| PROPRIETARY AND CONFIDENTIAL                                                                        | AND ARE NO | ALL DIMENSIONS ARE IN INCHES<br>AND ARE NOMINAL. DIMENSIONS |                      |                            |         |      |
| THE INFORMATION CONTAINED IN THIS DRAWING IS THE SOLE PROPERTY OF INTECH TRAILERS. ANY REPRODUCTION |            | IS SHOWN                                                    | ON PRINT<br>MING AND | DWG. NO.<br>WBTA7.5+2TA    |         | REV. |
| IN PART OR AS A WHOLE WITHOUT THE WRITTEN PERMISSI<br>OF INTECH TRAILERS IS PROHIBITED.             |            | TRAILER STRUCTURE, UNLESS<br>NOTED AS CRITICAL              |                      | SCALE: 1:20                | SHEET 3 | OF 4 |