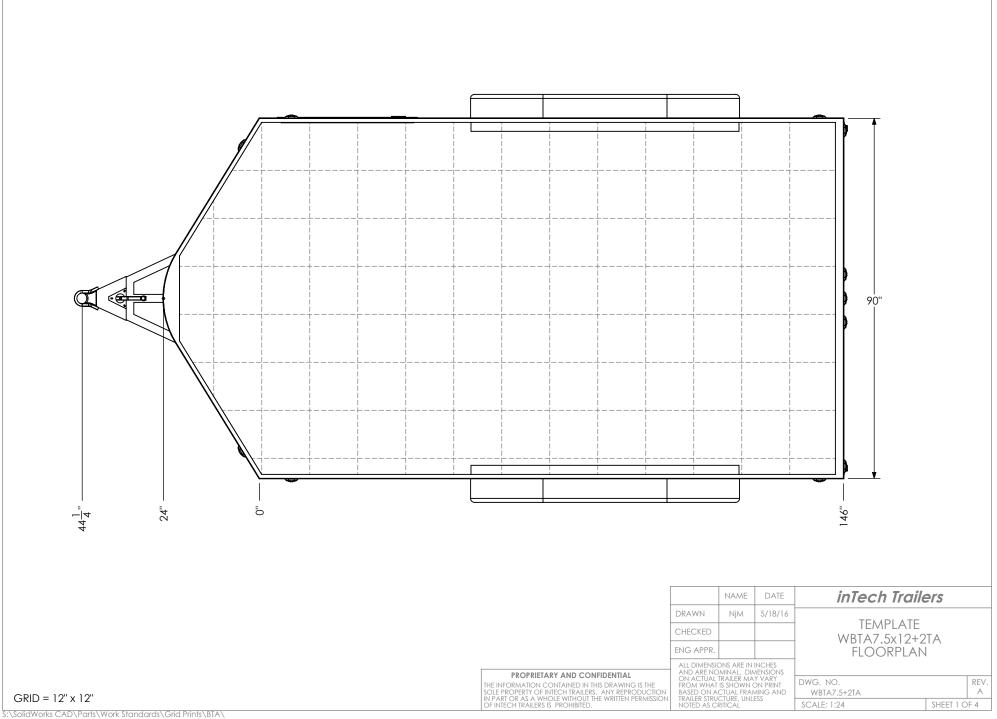

S:\SolidWorks CAD\Parts\Work Standards\Grid Prints\BTA\

INTERIOR FRONT

|                                                                                                     |            | NAME DATE   DRAWN NjM 5/18/16   CHECKED                     |                      | inTech Trailers            |         |      |
|-----------------------------------------------------------------------------------------------------|------------|-------------------------------------------------------------|----------------------|----------------------------|---------|------|
|                                                                                                     | DRAWN      |                                                             |                      |                            |         |      |
|                                                                                                     | CHECKED    |                                                             |                      | TEMPLATE<br>WBTA7.5x12+2TA |         |      |
|                                                                                                     | ENG APPR.  |                                                             |                      | INTERIOR FRONT             |         |      |
| PROPRIETARY AND CONFIDENTIAL                                                                        | AND ARE NO | ALL DIMENSIONS ARE IN INCHES<br>AND ARE NOMINAL. DIMENSIONS |                      |                            |         |      |
| THE INFORMATION CONTAINED IN THIS DRAWING IS THE SOLE PROPERTY OF INTECH TRAILERS. ANY REPRODUCTION |            | IS SHOWN                                                    | ON PRINT<br>MING AND | DWG. NO.<br>WBTA7.5+2TA    |         | REV. |
| IN PART OR AS A WHOLE WITHOUT THE WRITTEN PERMISSI<br>OF INTECH TRAILERS IS PROHIBITED.             |            | TRAILER STRUCTURE, UNLESS<br>NOTED AS CRITICAL              |                      | SCALE: 1:20                | SHEET 3 | OF 4 |