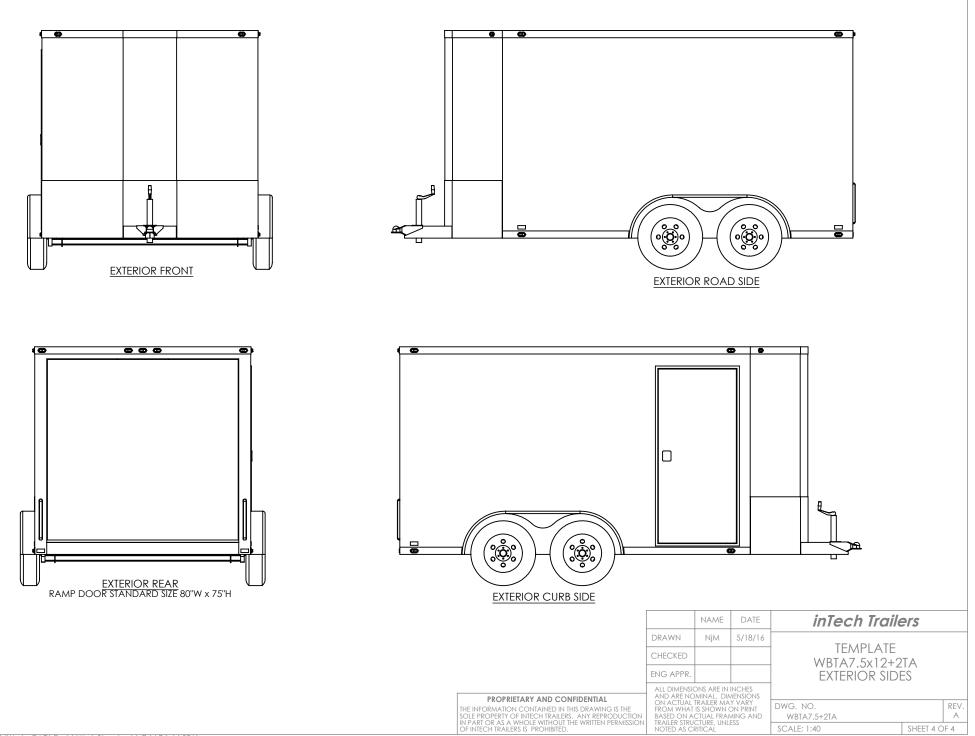

S:\SolidWorks CAD\Parts\Work Standards\Grid Prints\BTA\

INTERIOR FRONT

|                                                                                                     |            | NAME DATE   DRAWN NjM 5/18/16   CHECKED                     |                      | inTech Trailers            |         |      |
|-----------------------------------------------------------------------------------------------------|------------|-------------------------------------------------------------|----------------------|----------------------------|---------|------|
|                                                                                                     | DRAWN      |                                                             |                      |                            |         |      |
|                                                                                                     | CHECKED    |                                                             |                      | TEMPLATE<br>WBTA7.5x12+2TA |         |      |
|                                                                                                     | ENG APPR.  |                                                             |                      | INTERIOR FRONT             |         |      |
| PROPRIETARY AND CONFIDENTIAL                                                                        | AND ARE NO | ALL DIMENSIONS ARE IN INCHES<br>AND ARE NOMINAL. DIMENSIONS |                      |                            |         |      |
| THE INFORMATION CONTAINED IN THIS DRAWING IS THE SOLE PROPERTY OF INTECH TRAILERS. ANY REPRODUCTION |            | IS SHOWN                                                    | ON PRINT<br>MING AND | DWG. NO.<br>WBTA7.5+2TA    |         | REV. |
| IN PART OR AS A WHOLE WITHOUT THE WRITTEN PERMISSI<br>OF INTECH TRAILERS IS PROHIBITED.             |            | TRAILER STRUCTURE, UNLESS<br>NOTED AS CRITICAL              |                      | SCALE: 1:20                | SHEET 3 | OF 4 |