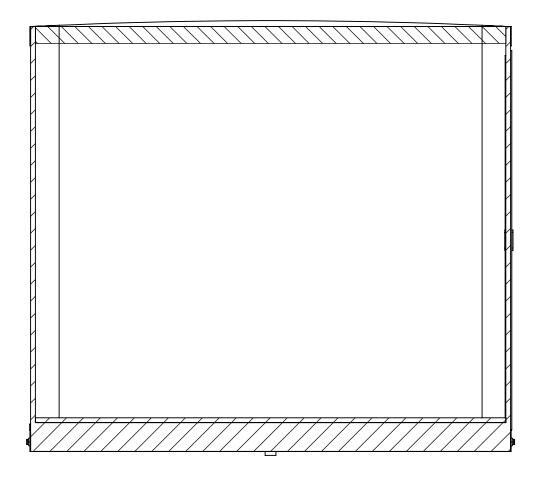

## inTech Trailers

TEMPLATE BTA8.5x28TA INTERIOR FRONT

DWG. NO. REV BTA8.5 TA Trailer Assembly SCALE: 1:20 SHEET 3 OF 4

THE INFORMATION CONTAINED IN THIS DRAWING IS THE SOLE PROPERTY OF INTECH TRAILERS. ANY REPRODUCTION IN PART OR AS A WHOLE WITHOUT THE WRITTEN PERMISSION OF INTECH TRAILERS IS PROHIBITED.