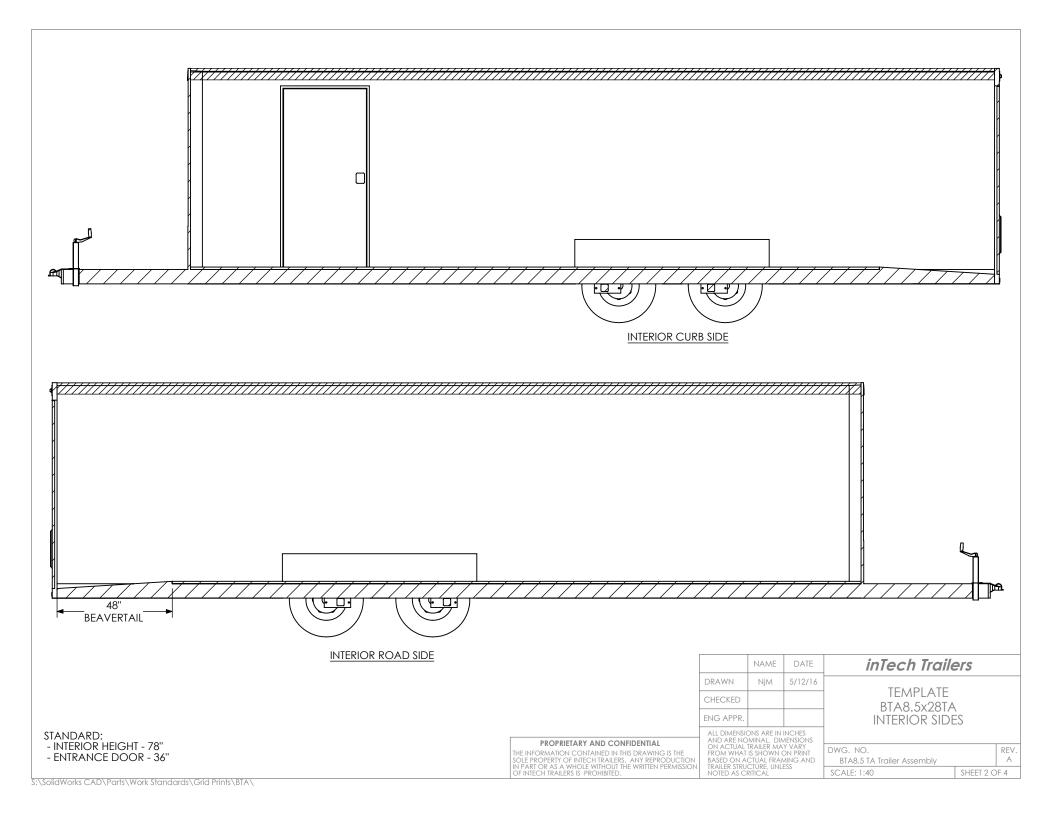

## INTERIOR FRONT

| DRAWN     | NjM | 5/12/16 |
|-----------|-----|---------|
| CHECKED   |     |         |
| ENG APPR. |     |         |

NAME

DATE

ALL DIMENSIONS ARE IN INCHES AND ARE NOMINAL, DIMENSIONS ON ACTUAL TRAILER MAY VARY FROM WHAT IS SHOWN ON PRINT BASED ON ACTUAL FRAMING AND TRAILER STRUCTURE, UNLESS NOTED AS CRITICAL

## inTech Trailers

TEMPLATE BTA8.5x28TA INTERIOR FRONT

DWG. NO. REV BTA8.5 TA Trailer Assembly SCALE: 1:20 SHEET 3 OF 4

THE INFORMATION CONTAINED IN THIS DRAWING IS THE SOLE PROPERTY OF INTECH TRAILERS. ANY REPRODUCTION IN PART OR AS A WHOLE WITHOUT THE WRITTEN PERMISSION OF INTECH TRAILERS IS PROHIBITED.