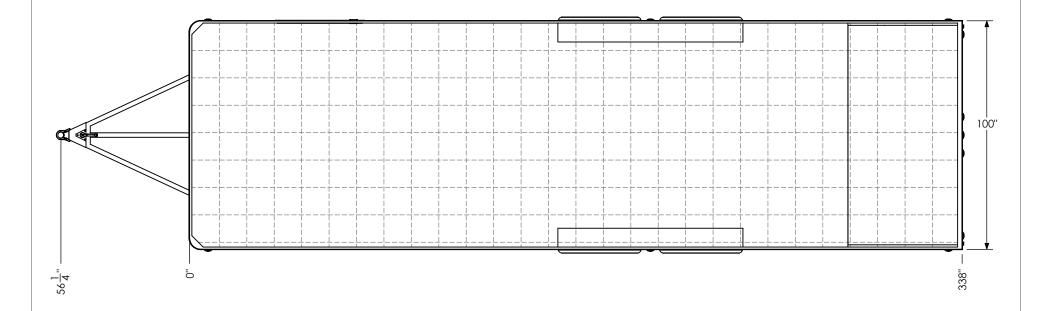

GRID = 12" x 12"

PROPRIETARY AND CONFIDENTIAL

THE INFORMATION CONTAINED IN THIS DRAWING IS THE SOLE PROPERTY OF INTECH TRAILERS. ANY REPRODUCTION IN PART OR AS A WHOLE WITHOUT THE WRITTEN PERMISSION OF INTECH TRAILERS IS, PROHIBITED.

## TEMPLATE BTA8.5x28TA FLOORPLAN

DWG. NO.

BTA8.5 TA Trailer Assembly

SCALE: 1:42

SHEET 1 OF 4