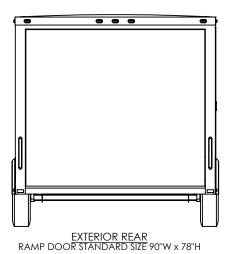

## INTERIOR FRONT

|           | NAME | DATE    |
|-----------|------|---------|
| DRAWN     | NjM  | 5/12/16 |
| CHECKED   |      |         |
| ENG APPR. |      |         |

ALL DIMENSIONS ARE IN INCHES AND ARE NOMINAL, DIMENSIONS ON ACTUAL TRAILER MAY VARY FROM WHAT IS SHOWN ON PRINT BASED ON ACTUAL FRAMING AND TRAILER STRUCTURE, UNLESS NOTED AS CRITICAL

## inTech Trailers TEMPLATE BTA8.5x22TA INTERIOR FRONT

DWG. NO. REV BTA8.5 TA Trailer Assembly SCALE: 1:20 SHEET 3 OF 4

THE INFORMATION CONTAINED IN THIS DRAWING IS THE SOLE PROPERTY OF INTECH TRAILERS. ANY REPRODUCTION IN PART OR AS A WHOLE WITHOUT THE WRITTEN PERMISSION OF INTECH TRAILERS IS PROHIBITED.