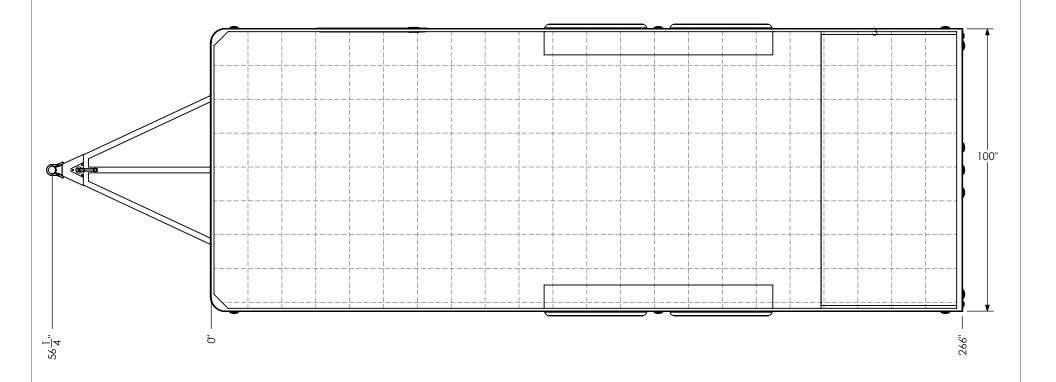

GRID = 12" x 12"

PROPRIETARY AND CONFIDENTIAL

THE INFORMATION CONTAINED IN THIS DRAWING IS THE SOLE PROPERTY OF INTECH TRAILERS. ANY REPRODUCTION IN PART OR AS A WHOLE WITHOUT THE WRITTEN PERMISSION OF INTECH TRAILERS IS. PROHIBITED.

|          | NAME | DATE    |   |  |  |
|----------|------|---------|---|--|--|
| DRAWN    | NjM  | 5/12/16 | r |  |  |
| CHECKED  |      |         |   |  |  |
| FNG APPR |      |         |   |  |  |

ALL DIMENSIONS ARE IN INCHES AND ARE NOMINAL. DIMENSIONS ON ACTUAL TRAILER MAY VARY FROM WHAT IS SHOWN ON PRINT BASED ON ACTUAL FRAMING AND TRAILER STRUCTURE. UNLESS NOTED AS CRITICAL TEMPLATE
BTA8.5x22TA
FLOORPLAN

DWG, NO.

BTA8.5 TA Trailer Assembly

SCALE: 1:34

REV.
A

SHEET 1 OF 4