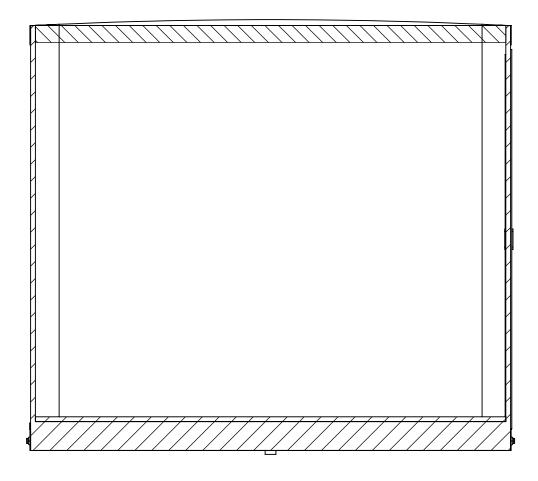

## INTERIOR FRONT

|           | NAME | DATE    |
|-----------|------|---------|
| DRAWN     | NjM  | 5/12/16 |
| CHECKED   |      |         |
| ENG APPR. |      |         |

ALL DIMENSIONS ARE IN INCHES AND ARE NOMINAL, DIMENSIONS ON ACTUAL TRAILER MAY VARY FROM WHAT IS SHOWN ON PRINT BASED ON ACTUAL FRAMING AND TRAILER STRUCTURE, UNLESS NOTED AS CRITICAL

## inTech Trailers TEMPLATE BTA8.5x22TA INTERIOR FRONT

DWG. NO. REV BTA8.5 TA Trailer Assembly SCALE: 1:20 SHEET 3 OF 4

THE INFORMATION CONTAINED IN THIS DRAWING IS THE SOLE PROPERTY OF INTECH TRAILERS. ANY REPRODUCTION IN PART OR AS A WHOLE WITHOUT THE WRITTEN PERMISSION OF INTECH TRAILERS IS PROHIBITED.