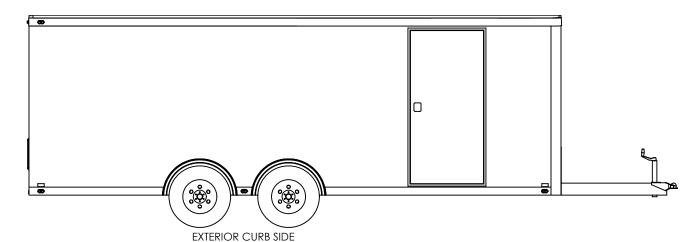

PROPRIETARY AND CONFIDENTIAL

THE INFORMATION CONTAINED IN THIS DRAWING IS THE SOLE PROPERTY OF INTECH TRAILERS. ANY REPRODUCTION IN PART OR AS A WHOLE WITHOUT THE WRITTEN PERMISSION OF INTECH TRAILERS IS PROHIBITED.

NAME DATE

DRAWN NjM 5/12/16

CHECKED

ENG APPR.

ALL DIMENSIONS ARE IN INCHES AND ARE NOMINAL. DIMENSIONS ON ACTUAL TRAILER MAY VARY FROM WHAT IS SHOWN ON PRINT BASED ON ACTUAL FRAMING AND TRAILER STRUCTURE. UNLESS NOTED AS CRITICAL

## inTech Trailers TEMPLATE

BTA8.5x22TA EXTERIOR SIDES

 DWG. NO.
 BTA8.5 TA Trailer Assembly
 A

 SCALE: 1:48
 SHEET 4 OF 4