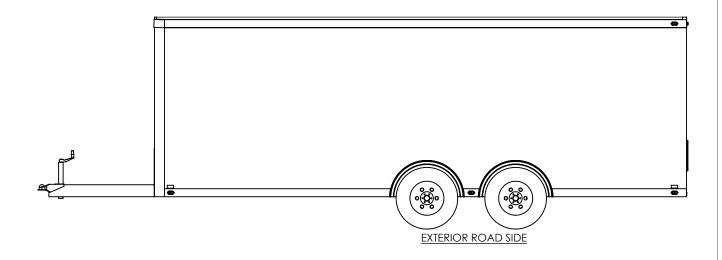

PROPRIETARY AND CONFIDENTIAL

THE INFORMATION CONTAINED IN THIS DRAWING IS THE SOLE PROPERTY OF INTECH TRAILERS. ANY REPRODUCTION IN PART OR AS A WHOLE WITHOUT THE WRITTEN PERMISSION OF INTECH TRAILERS IS PROHIBITED.

NAME DATE

DRAWN NjM 5/12/16

CHECKED

ENG APPR.

ALL DIMENSIONS ARE IN INCHES AND ARE NOMINAL. DIMENSIONS ON ACTUAL TRAILER MAY VARY FROM WHAT IS SHOWN ON PRINT BASED ON ACTUAL FRAMING AND TRAILER STRUCTURE. UNLESS NOTED AS CRITICAL

## inTech Trailers TEMPLATE

BTA8.5x22TA EXTERIOR SIDES

 DWG. NO.
 BTA8.5 TA Trailer Assembly
 A

 SCALE: 1:48
 SHEET 4 OF 4