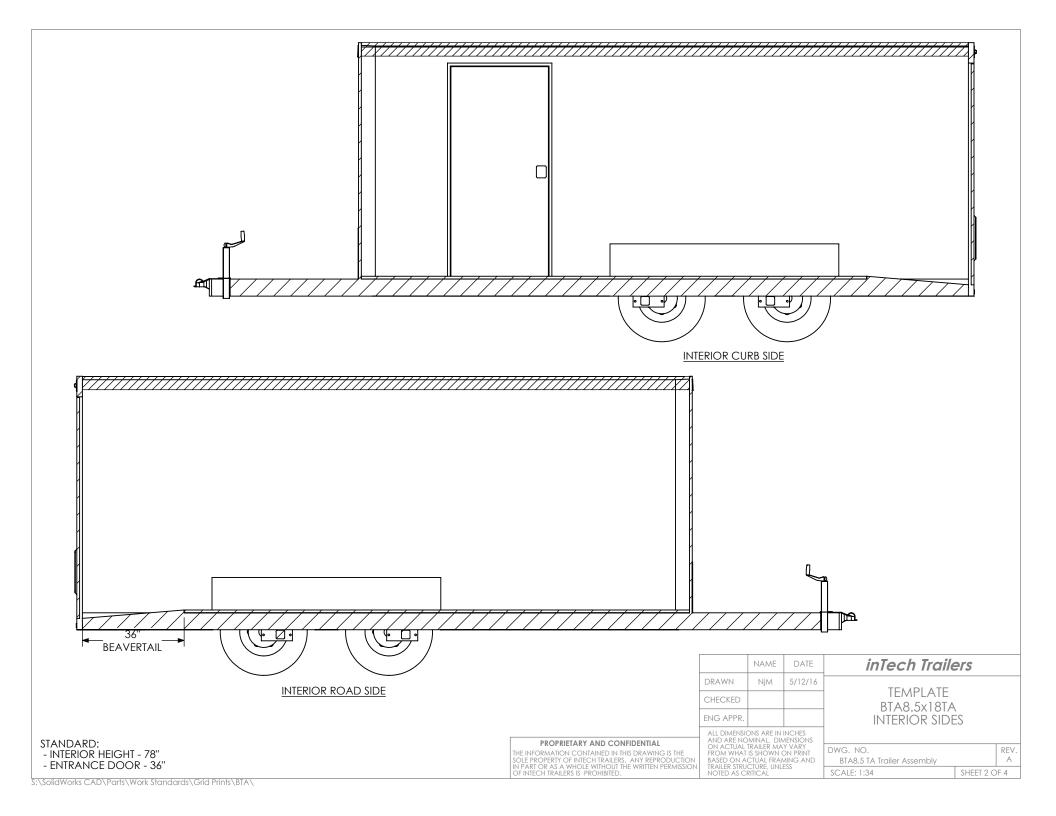

## PROPRIETARY AND CONFIDENTIAL

THE INFORMATION CONTAINED IN THIS DRAWING IS THE SOLE PROPERTY OF INTECH TRAILERS. ANY REPRODUCTION IN PART OR AS A WHOLE WITHOUT THE WRITTEN PERMISSION OF INTECH TRAILERS IS PROHIBITED.

PROPRIETARY AND CONFIDENTIAL

THE INFORMATION CONTAINED IN THIS DRAWING IS THE SOLE PROPERTY OF INTECH TRAILERS. ANY REPRODUCTION IN PART OR AS A WHOLE WITHOUT THE WRITTEN PERMISSION OF INTECH TRAILERS IS PROHIBITED.

NAME DATE

DRAWN NjM 5/12/16

CHECKED

ENG APPR.

ALL DIMENSIONS ARE IN INCHES AND ARE NOMINAL. DIMENSIONS ON ACTUAL TRAILER MAY VARY FROM WHAT IS SHOWN ON PRINT BASED ON ACTUAL FRAMING AND TRAILER STRUCTURE. UNLESS NOTED AS CRITICAL TEMPLATE
BTA8.5x18TA
EXTERIOR SIDES

 DWG, NO.
 REV.

 BTA8.5 TA Trailer Assembly
 A

 SCALE: 1:48
 SHEET 4 OF 4