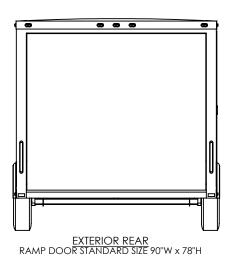

## INTERIOR FRONT

|           | NAME | DATE    |
|-----------|------|---------|
| DRAWN     | NjM  | 5/12/16 |
| CHECKED   |      |         |
| ENG APPR. |      |         |

ALL DIMENSIONS ARE IN INCHES AND ARE NOMINAL, DIMENSIONS ON ACTUAL TRAILER MAY VARY FROM WHAT IS SHOWN ON PRINT BASED ON ACTUAL FRAMING AND TRAILER STRUCTURE, UNLESS NOTED AS CRITICAL

## inTech Trailers TEMPLATE BTA8.5x18TA INTERIOR FRONT

DWG. NO. REV BTA8.5 TA Trailer Assembly SCALE: 1:20 SHEET 3 OF 4