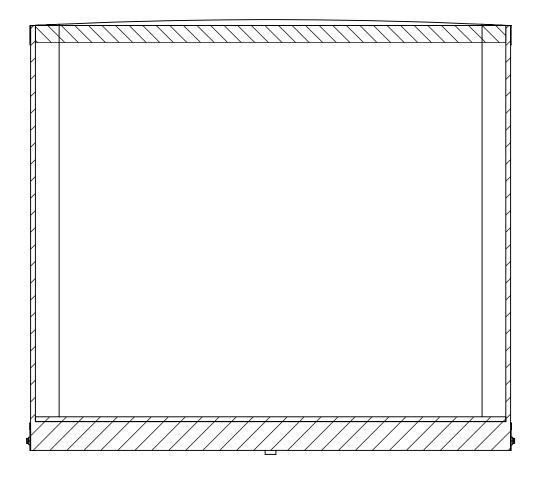

## INTERIOR FRONT

|           | NAME | DATE    |
|-----------|------|---------|
| DRAWN     | NjM  | 5/12/16 |
| CHECKED   |      |         |
| ENG APPR. |      |         |

ALL DIMENSIONS ARE IN INCHES AND ARE NOMINAL, DIMENSIONS ON ACTUAL TRAILER MAY VARY FROM WHAT IS SHOWN ON PRINT BASED ON ACTUAL FRAMING AND TRAILER STRUCTURE, UNLESS NOTED AS CRITICAL

## inTech Trailers TEMPLATE BTA8.5x18TA INTERIOR FRONT

DWG. NO. REV BTA8.5 TA Trailer Assembly SCALE: 1:20 SHEET 3 OF 4