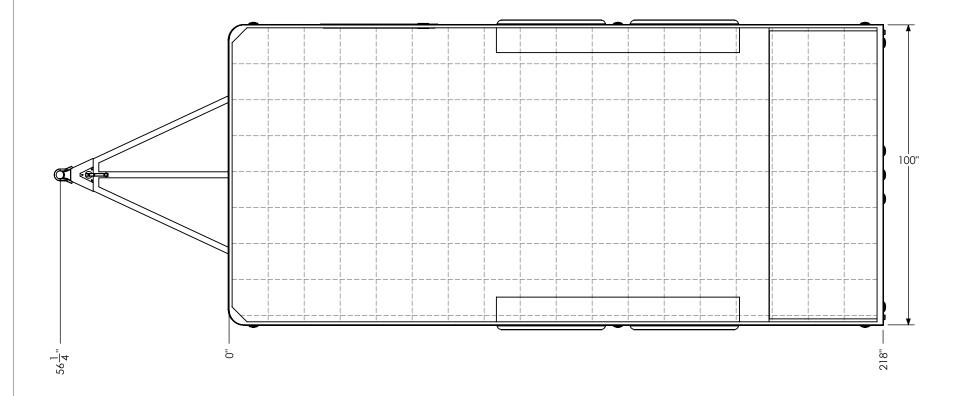

GRID = 12" x 12"

PROPRIETARY AND CONFIDENTIAL

THE INFORMATION CONTAINED IN THIS DRAWING IS THE SOLE PROPERTY OF INTECH TRAILERS. ANY REPRODUCTION IN PART OR AS A WHOLE WITHOUT THE WRITTEN PERMISSION OF INTECH TRAILERS IS. PROHIBITED.

|           | NAME | DATE    |   |
|-----------|------|---------|---|
| DRAWN     | NjM  | 5/12/16 | ŀ |
| CHECKED   |      |         |   |
| ENG APPR. |      |         |   |

ALL DIMENSIONS ARE IN INCHES AND ARE NOMINAL, DIMENSIONS ON ACTUAL TRAILER MAY VARY FROM WHAT IS SHOWN ON PRINT BASED ON ACTUAL FRAMING AND TRAILER STRUCTURE, UNLESS NOTED AS CRITICAL INTech Trailers

TEMPLATE
BTA8.5x18TA
FLOORPLAN

DWG, NO.

BTA8.5 TA Trailer Assembly

SCALE: 1:32

REV.

A

SCALE: 1 1:32

SHEET 1 OF 4