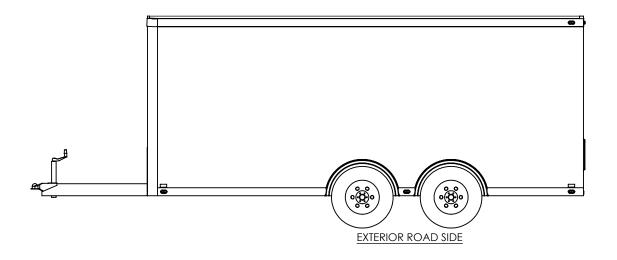

NAME DATE

DRAWN NjM 5/12/16

CHECKED

ENG APPR.

ALL DIMENSIONS ARE IN INCHES AND ARE NOMINAL. DIMENSIONS ON ACTUAL TRAILER MAY VARY FROM WHAT IS SHOWN ON PRINT BASED ON ACTUAL FRAMING AND TRAILER STRUCTURE. UNLESS NOTED AS CRITICAL TEMPLATE
BTA8.5x18TA
EXTERIOR SIDES

 DWG, NO.
 REV.

 BTA8.5 TA Trailer Assembly
 A

 SCALE: 1:48
 SHEET 4 OF 4