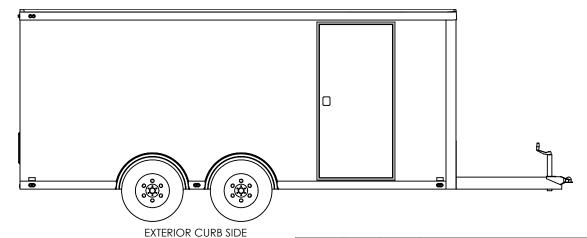

NAME DATE

DRAWN NjM 5/12/16

CHECKED

ENG APPR.

ALL DIMENSIONS ARE IN INCHES AND ARE NOMINAL. DIMENSIONS ON ACTUAL TRAILER MAY VARY FROM WHAT IS SHOWN ON PRINT BASED ON ACTUAL FRAMING AND TRAILER STRUCTURE. UNLESS NOTED AS CRITICAL TEMPLATE
BTA8.5x18TA
EXTERIOR SIDES

 DWG, NO.
 REV.

 BTA8.5 TA Trailer Assembly
 A

 SCALE: 1:48
 SHEET 4 OF 4