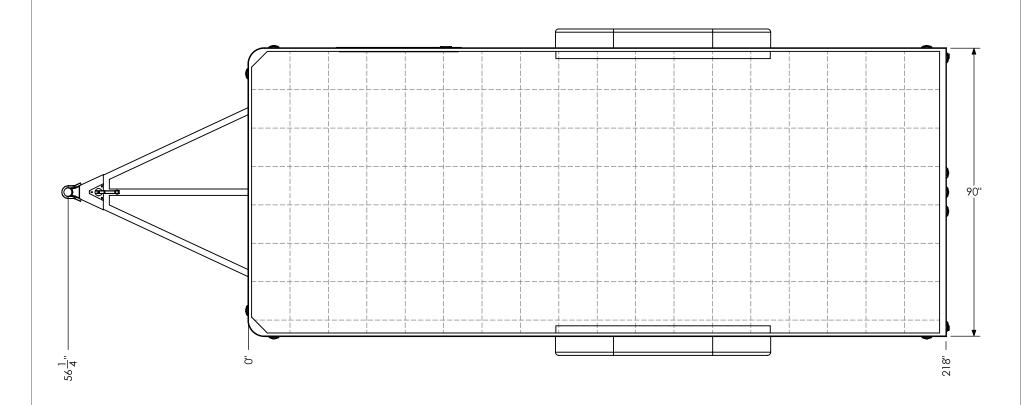

inTech Trailers TEMPLATE BTA7.5x18TA FLOORPLAN

DWG. NO. REV BTA7.5x TA Trailer Assembly SCALE: 1:30 SHEET 1 OF 4

GRID = 12" x 12"

STANDARD: - INTERIOR HEIGHT - 78" - ENTRANCE DOOR - 36"