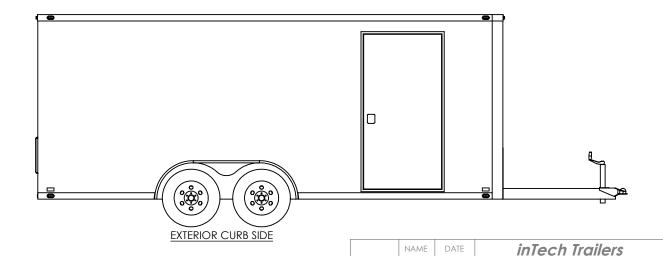

NAME

NjM

DRAWN

DATE

5/18/16

TEMPLATE BTA7.5x18TA **EXTERIOR** 

DWG. NO. REV BTA7.5x TA Trailer Assembly SCALE: 1:45 SHEET 4 OF 4