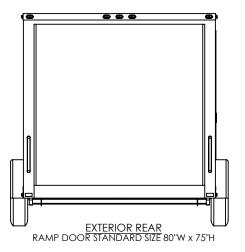

NAME

NjM

DRAWN

DATE

5/18/16

TEMPLATE BTA7.5x18TA **EXTERIOR** 

DWG. NO. REV BTA7.5x TA Trailer Assembly SCALE: 1:45 SHEET 4 OF 4