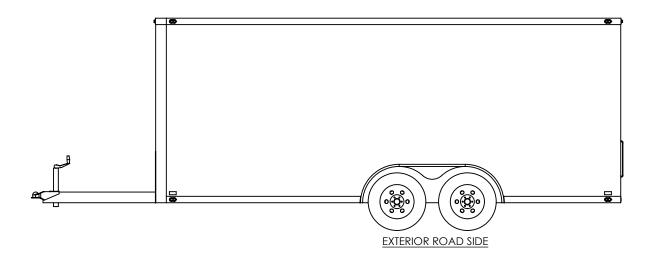

NAME

NjM

DRAWN

DATE

5/18/16

TEMPLATE BTA7.5x18TA **EXTERIOR** 

DWG. NO. REV BTA7.5x TA Trailer Assembly SCALE: 1:45 SHEET 4 OF 4