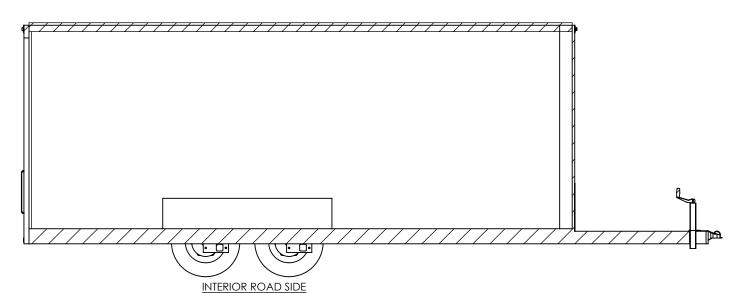

# inTech Trailers

TEMPLATE BTA7.5x18TA INTERIOR SIDES

DWG, NO.

BTA7.5x TA Trailer Assembly

SCALE: 1:38

REV
A
SHEET 2 OF 4