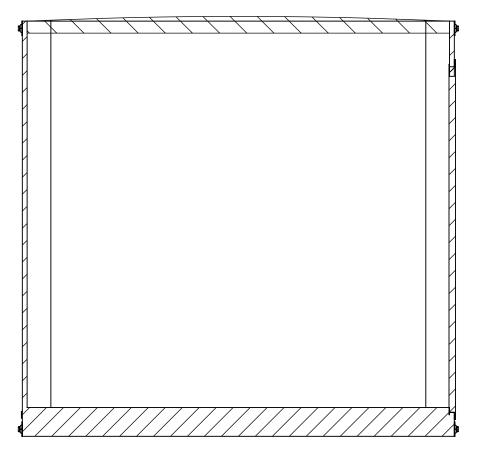

### INTERIOR FRONT

## inTech Trailers TEMPLATE

BTA7.5x18TA INTERIOR FRONT

DWG. NO. REV BTA7.5x TA Trailer Assembly SCALE: 1:20 SHEET 3 OF 4