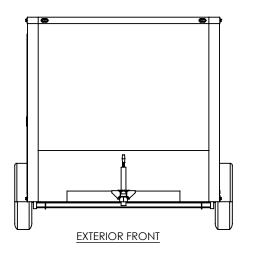

NAME

NjM

DRAWN

DATE

5/18/16

TEMPLATE BTA7.5x18TA **EXTERIOR** 

DWG. NO. REV BTA7.5x TA Trailer Assembly SCALE: 1:45 SHEET 4 OF 4