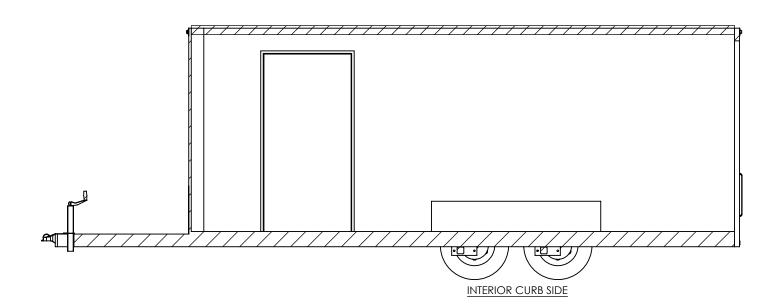

# inTech Trailers

TEMPLATE BTA7.5x18TA INTERIOR SIDES

DWG, NO.

BTA7.5x TA Trailer Assembly

SCALE: 1:38

REV
A
SHEET 2 OF 4