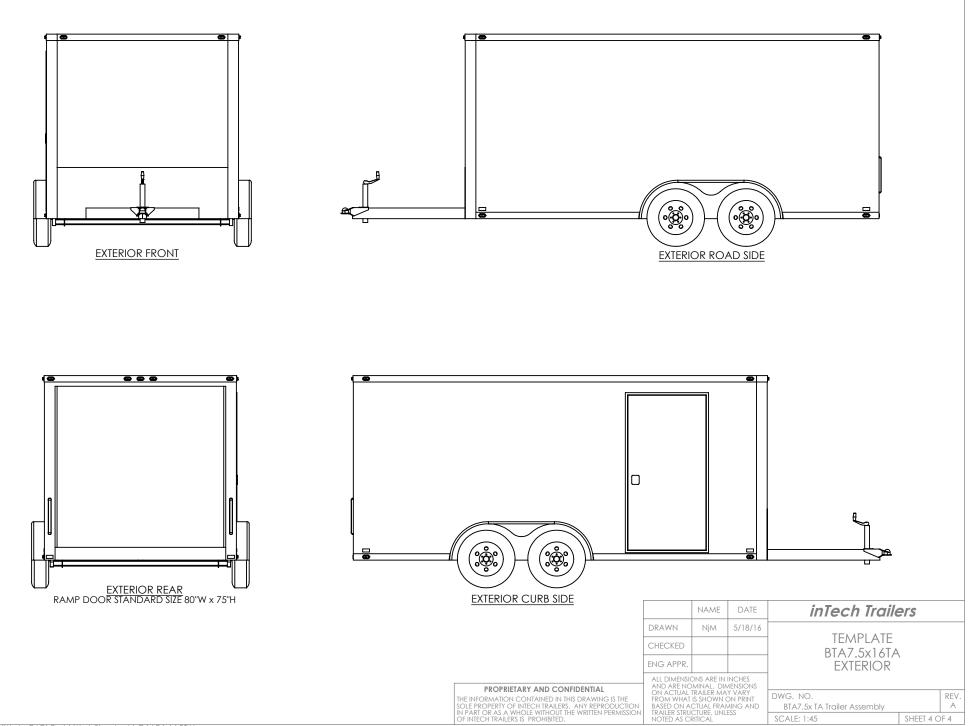

| PROPRIETARY AND CONFIDENTIAL THE INFORMATION CONTAINED IN THIS DRAWING IS THE SOLE PROPERTY OF INTECH TRAILERS, ANY REPRODUCTION MACTUAL TRAILER STARUM PREMISSION MALLER STRUCTURE, UNL | PROPRIETARY AND CONFIDENTIAL     All Dimensions are in inches       The information contained in this drawing is the sole property of intech trailers. Any reproduction or as a whole without the written permission     All Dimensions are in inches | DRAWN     Njm     5/18/16     TEMPLATE       CHECKED     ENG APPR.     INTERIOR FROI       ALL DIMENSIONS ARE IN INCHES<br>AND ARE NOMINAL. DIMENSIONS<br>ON ACTUAL TRAILER MAY VARY<br>SOLIE PROPERTY OF INTECH TRAILERS. ANY REPRODUCTION<br>IN PART OR AS A WHOLE WITHOUT THE WRITEN PREMISSION<br>IN PART OR AS A WHOLE WITHOUT THE WRITEN PREMISSION     DWG. NO. |