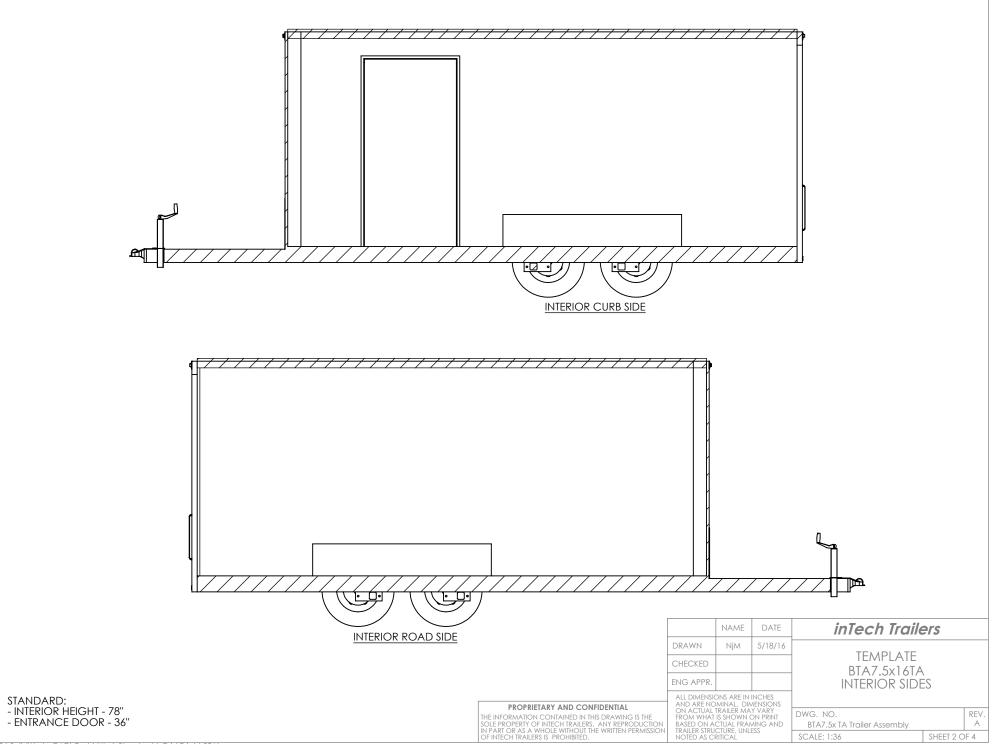

S:\SolidWorks CAD\Parts\Work Standards\Grid Prints\BTA\





INTERIOR FRONT

| [                                                |                                                                                                                                                                                             | NAME                                                                                                                                                                                                       | DATE                                                                                                                                                                                     | INTECH Trailers