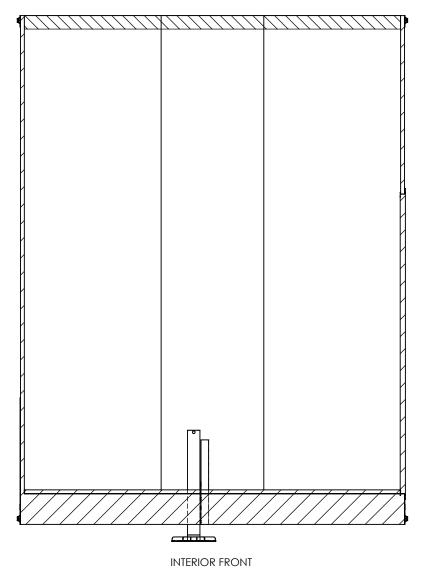

## inTech Trailers

TEMPLATE WBSA8.5x28+4TTA INTERIOR FRONT

 DWG. NO.
 REV.

 WBSA8.5+4TTA
 A

 SCALE: 1:25
 SHEET 3 OF 4