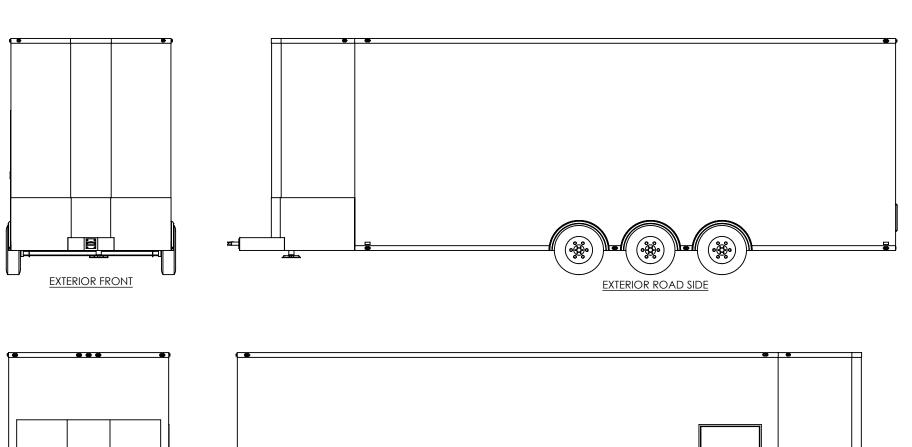

## inTech Trailers TEMPLATE WBSA8.5x28+4TTA EXTERIOR

 DWG. NO.
 REV.

 WBSA8.5+4TTA
 A

 SCALE: 1:60
 SHEET 4 OF 4