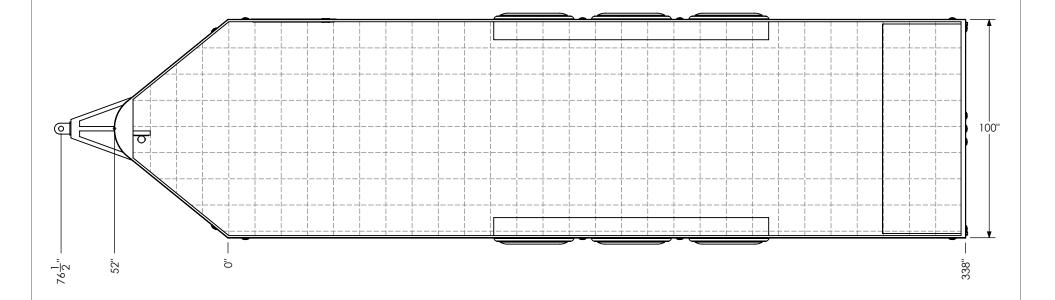

TEMPLATE WBSA8.5x28+4TTA FLOORPLAN

inTech Trailers

DWG. NO. REV WBSA8.5+4TTA SCALE: 1:44 SHEET 1 OF 4

GRID = 12" x 12"

PROPRIETARY AND CONFIDENTIAL THE INFORMATION CONTAINED IN THIS DRAWING IS THE SOLE PROPERTY OF INTECH TRAILERS. ANY REPRODUCTION IN PART OR AS A WHOLE WITHOUT THE WRITTEN PERMISSION OF INTECH TRAILERS IS PROHIBITED.