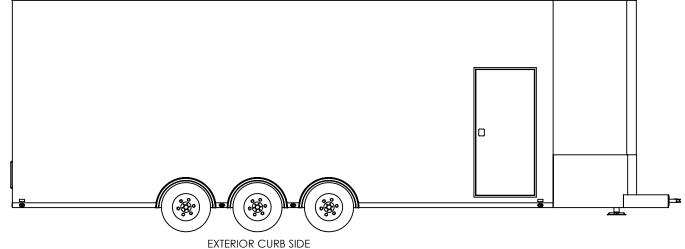

## inTech Trailers TEMPLATE WBSA8.5x28+4TTA EXTERIOR

 DWG. NO.
 REV.

 WBSA8.5+4TTA
 A

 SCALE: 1:60
 SHEET 4 OF 4