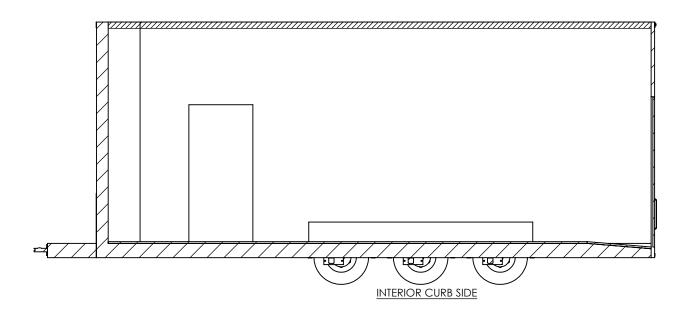

# NAME DATE DRAWN NjM 5/18/16 CHECKED ENG APPR.

ALL DIMENSIONS ARE IN INCHES AND ARE NOMINAL, DIMENSIONS ON ACTUAL TRAILER MAY VARY FROM WHAT IS SHOWN ON PRINT BASED ON ACTUAL FRAMING AND TRAILER STRUCTURE, UNLESS NOTED AS CRITICAL

## inTech Trailers TEMPLATE

WBSA8.5x24+2TTA INTERIOR SIDES

 DWG. NO.
 REV.

 WB\$A8.5+2TTA Trailer Assembly
 A

 SCALE: 1:54
 SHEET 2 OF 4