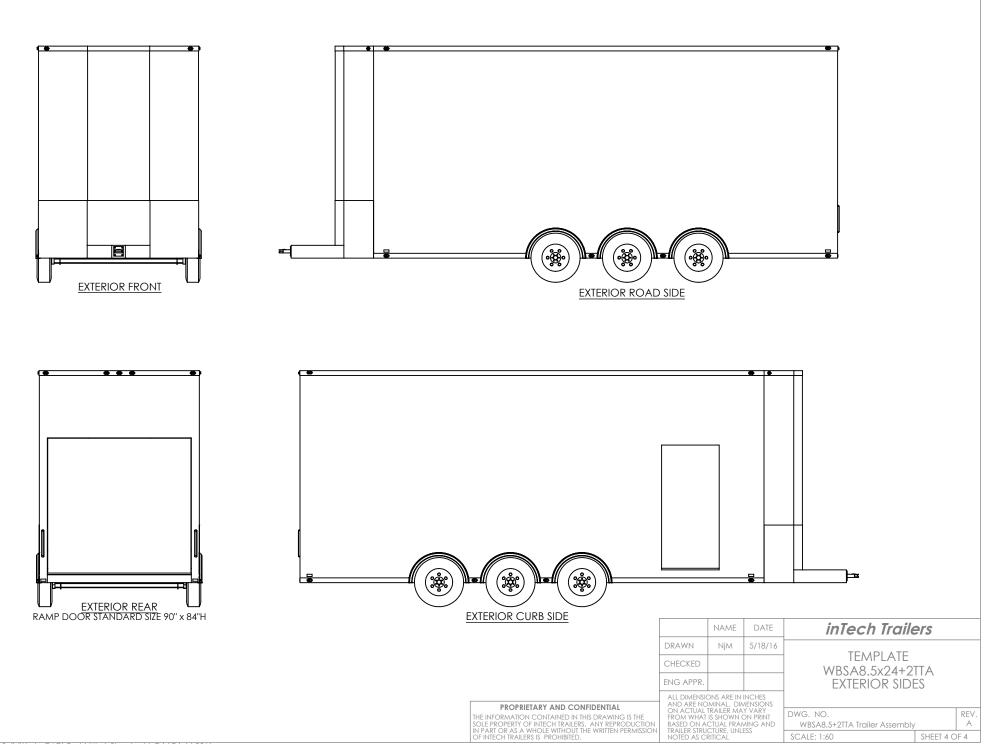

PROPRIETARY AND CONFIDENTIAL

THE INFORMATION CONTAINED IN THIS DRAWING IS THE SOLE PROPERTY OF INTECH TRAILERS. ANY REPRODUCTION IN PART OR AS A WHOLE WITHOUT THE WRITTEN PERMISSION OF INTECH TRAILERS IS PROHIBITED.

NAME DATE

DRAWN NjM 5/18/16

CHECKED

ENG APPR.

ALL DIMENSIONS ARE IN INCHES AND ARE NOMINAL, DIMENSIONS ON ACTUAL TRAILER MAY VARY FROM WHAT IS SHOWN ON PRINT BASED ON ACTUAL FRAMING AND TRAILER STRUCTURE, UNLESS NOTED AS CRITICAL TEMPLATE WBSA8.5x24+2TTA FLOORPLAN

inTech Trailers

DWG. NO.

WBSA8.5+2TTA Trailer Assembly

SCALE: 1:37

REV
A
SCALE: 1 OF 4

STANDARD: - INTERIOR HEIGHT - 120"

- ENTRANCE DOOR - 36"