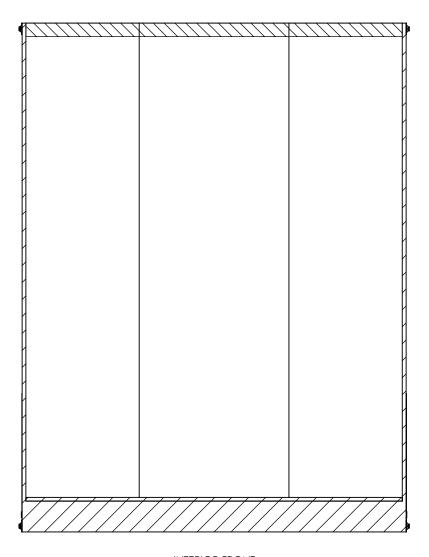

#### INTERIOR FRONT

#### ALL DIMENSIONS ARE IN INCHES AND ARE NOMINAL, DIMENSIONS ON ACTUAL TRAILER MAY VARY FROM WHAT IS SHOWN ON PRINT BASED ON ACTUAL FRAMING AND TRAILER STRUCTURE, UNLESS NOTED AS CRITICAL

### inTech Trailers

TEMPLATE WBSA8.5x24+2TTA INTERIOR FRONT

 DWG. NO.
 REV.

 WB\$A8.5+2TTA Trailer Assembly
 A

 SCALE: 1:25
 SHEET 3 OF 4