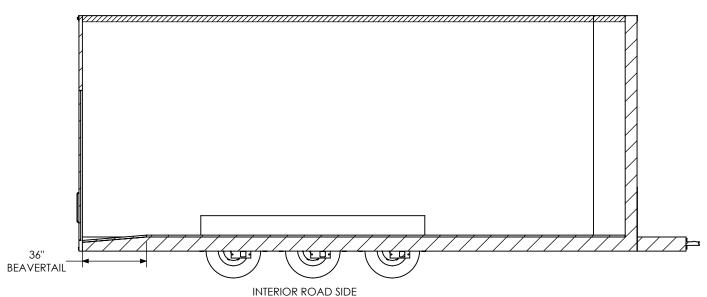

# NAME DATE DRAWN NjM 5/18/16 CHECKED ENG APPR.

ALL DIMENSIONS ARE IN INCHES AND ARE NOMINAL, DIMENSIONS ON ACTUAL TRAILER MAY VARY FROM WHAT IS SHOWN ON PRINT BASED ON ACTUAL FRAMING AND TRAILER STRUCTURE, UNLESS NOTED AS CRITICAL

## inTech Trailers TEMPLATE

WBSA8.5x24+2TTA INTERIOR SIDES

 DWG. NO.
 REV.

 WB\$A8.5+2TTA Trailer Assembly
 A

 SCALE: 1:54
 SHEET 2 OF 4