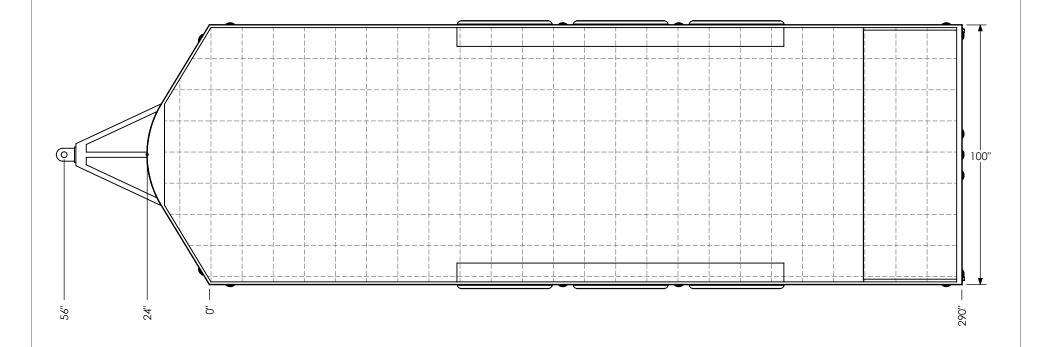

NAME DATE

DRAWN NjM 5/18/16

CHECKED

ENG APPR.

ALL DIMENSIONS ARE IN INCHES AND ARE NOMINAL, DIMENSIONS ON ACTUAL TRAILER MAY VARY FROM WHAT IS SHOWN ON PRINT BASED ON ACTUAL FRAMING AND TRAILER STRUCTURE, UNLESS NOTED AS CRITICAL TEMPLATE WBSA8.5x24+2TTA FLOORPLAN

inTech Trailers

DWG. NO.

WBSA8.5+2TTA Trailer Assembly

SCALE: 1:37

REV
A
SCALE: 1 OF 4

STANDARD: - INTERIOR HEIGHT - 120"

- ENTRANCE DOOR - 36"