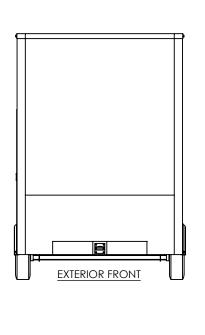

|           | NAME | DATE    |   |
|-----------|------|---------|---|
| DRAWN     | NjM  | 5/18/16 | r |
| CHECKED   |      |         |   |
| ENG APPR. |      |         |   |

ALL DIMENSIONS ARE IN INCHES AND ARE NOMINAL. DIMENSIONS ON ACTUAL TRAILER MAY VARY FROM WHAT IS SHOWN ON PRINT BASED ON ACTUAL FRAMING AND TRAILER STRUCTURE. UNLESS NOTED AS CRITICAL INTech Trailers

TEMPLATE
BSA8.5x24TTA
EXTERIOR SIDES

DWG, NO.

BSA8.5 TTA Trailer Assembly

SCALE: 1:58

REV.
A

SCALE: 4 OF 4