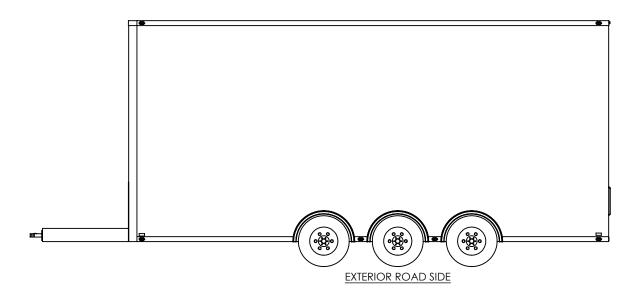

|           | NAME | DATE    |   |
|-----------|------|---------|---|
| DRAWN     | NjM  | 5/18/16 | r |
| CHECKED   |      |         |   |
| ENG APPR. |      |         |   |

ALL DIMENSIONS ARE IN INCHES AND ARE NOMINAL. DIMENSIONS ON ACTUAL TRAILER MAY VARY FROM WHAT IS SHOWN ON PRINT BASED ON ACTUAL FRAMING AND TRAILER STRUCTURE. UNLESS NOTED AS CRITICAL INTech Trailers

TEMPLATE
BSA8.5x24TTA
EXTERIOR SIDES

DWG, NO.

BSA8.5 TTA Trailer Assembly

SCALE: 1:58

REV.
A

SCALE: 4 OF 4