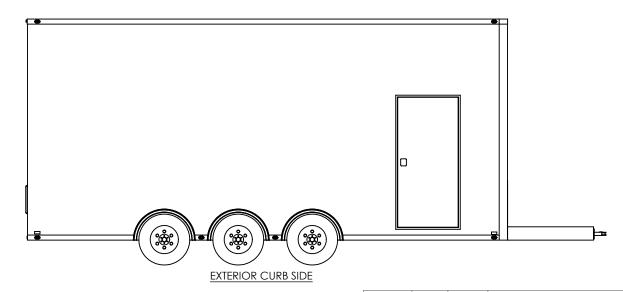

|           | NAME | DATE    |   |
|-----------|------|---------|---|
| DRAWN     | NjM  | 5/18/16 | r |
| CHECKED   |      |         |   |
| ENG APPR. |      |         |   |

ALL DIMENSIONS ARE IN INCHES AND ARE NOMINAL. DIMENSIONS ON ACTUAL TRAILER MAY VARY FROM WHAT IS SHOWN ON PRINT BASED ON ACTUAL FRAMING AND TRAILER STRUCTURE. UNLESS NOTED AS CRITICAL INTech Trailers

TEMPLATE
BSA8.5x24TTA
EXTERIOR SIDES

DWG, NO.

BSA8.5 TTA Trailer Assembly

SCALE: 1:58

REV.
A

SCALE: 4 OF 4