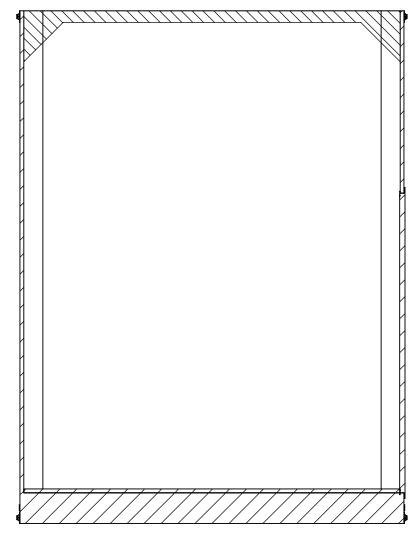

#### INTERIOR FRONT

### inTech Trailers

TEMPLATE BSA8.5x24TTA INTERIOR FRONT

 DWG. NO.
 REV.

 BSA8.5 TTA Trailer Assembly
 A

 SCALE: 1:25
 SHEET 3 OF 4

PROPRIETARY AND CONFIDENTIAL

THE INFORMATION CONTAINED IN THIS DRAWING IS THE SOLE PROPERTY OF INTECH TRAILERS. ANY REPRODUCTION IN PART OR AS A WHOLE WITHOUT THE WRITTEN PERMISSION OF INTECH TRAILERS IS PROHIBITED.