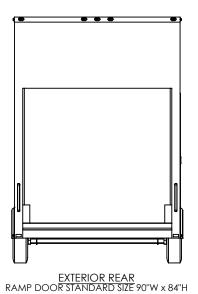

#### inTech Trailers TEMPLATE

BSA8.5x24TTA FLOORPLAN

DWG. NO.

REV BSA8.5 TTA Trailer Assembly SCALE: 1:38 SHEET 1 OF 4

GRID = 12" x 12"