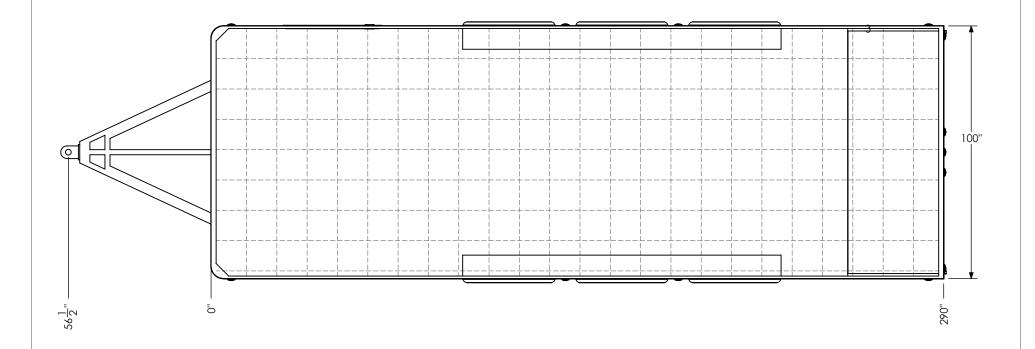

#### inTech Trailers TEMPLATE

BSA8.5x24TTA FLOORPLAN

DWG. NO.

REV BSA8.5 TTA Trailer Assembly SCALE: 1:38 SHEET 1 OF 4

GRID = 12" x 12"