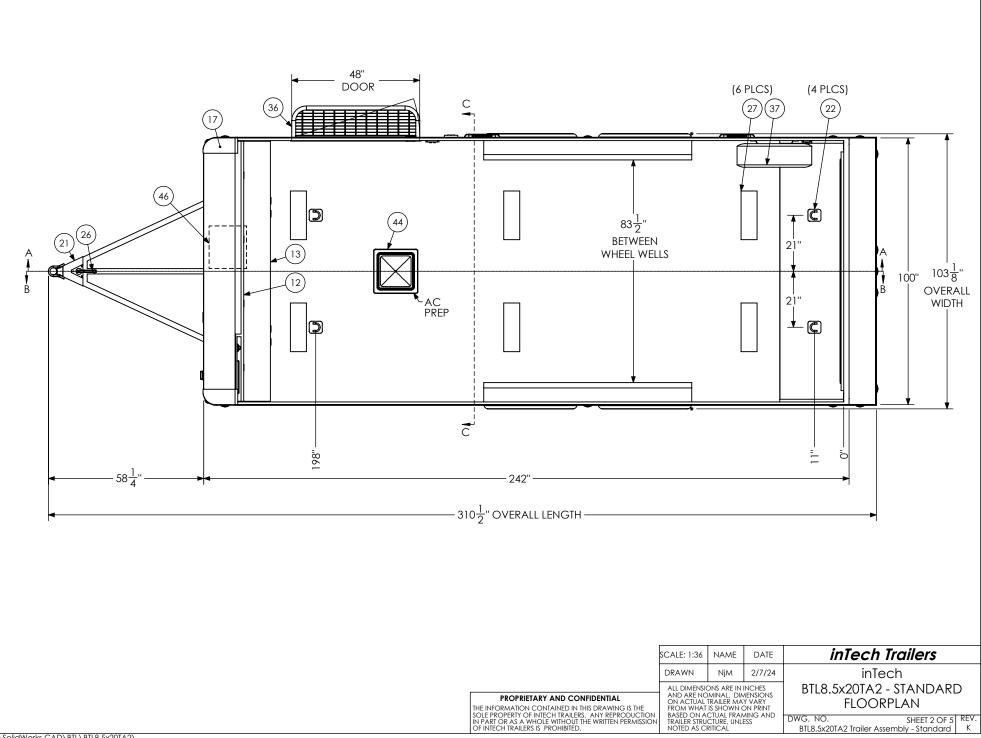

| 2 5/16" Ball, 14,000#<br>5,000<br>48" x 78" RHS<br>18" 12v LED<br>30 Amp L/C - 60 Amp Conv<br>13.7" 12V Loading Light<br>30 Amp<br>120V 20 Amp<br>16" Transition Flap<br>48" Wide<br>12v Cutoff<br>2 - 12V Switches                   | $ \begin{array}{c} 1 \\ 4 \\ 1 \\ 1 \\ 6 \\ 1 \\ 3 \\ 1 \\ 4 \\ 2 \\ 1 \\ 1 \\ 1 \\ 1 \\ 1 \\ 1 \\ 1 \\ 1 \\ 1 \\ 1$ | PROPRIETAR<br>THE INFORMATION CO<br>SOLE PROPERTY OF INT<br>NUMBER DUST OF INT | Y AND CONFIDENTIAL<br>INTAINED IN THIS DRAWING IS T<br>IECH TRAILERS. ANY REPRODU<br>LE WITHOUT THE WRITTEN PERM<br>PROHIBITED. | DRAWN<br>ALL DIMEN<br>AND ARE N<br>ON ACTUA | _                                                  | 2/7/24<br>UNCHES<br>MENSIONS<br>AY VARY<br>ON PRINT | inTech<br>BTL8.5x20TA2 - STA |

T:\SolidWorks CAD\BTL\BTL8.5x20TA2\

ITEM NO.



T:\SolidWorks CAD\BTL\BTL8.5x20TA2\







| ITEM<br>NO. | DESCRIPTION           | NOTES                    | Options/QTY |
|-------------|-----------------------|--------------------------|-------------|
| 1           | Air Conditioner       | 13,500 BTU               | 1           |
| 2           | Airline Track         |                          | 2           |
| 3           | Axle, Dexter          | 3500#, 0, 94HF, 78AB     | 2           |
| 14          | BTL Cabinet, L-Base   |                          | 1           |
| 15          | BTL Cabinet, Overhead |                          | 1           |
| 16          | Battery Box           |                          | 1           |
| 17          | Battery Vent          |                          | 1           |
| 18          | Bumpers