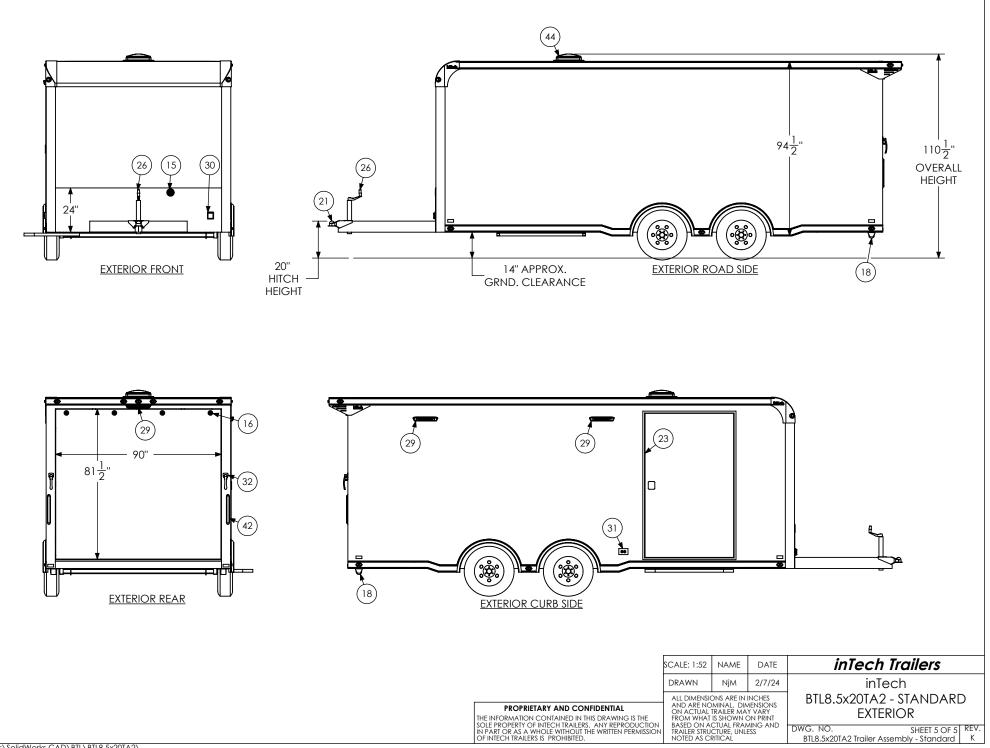

x 78" RHS<br>18" 12v LED<br>30 Amp L/C - 60 Amp Conv<br>13.7" 12V Loading Light<br>30 Amp<br>120V 20 Amp<br>16" Transition Flap<br>48" Wide<br>12v Cutoff<br>2 - 12V Switches                   | $ \begin{array}{c} 1 \\ 4 \\ 1 \\ 1 \\ 6 \\ 1 \\ 3 \\ 1 \\ 4 \\ 2 \\ 1 \\ 1 \\ 1 \\ 1 \\ 1 \\ 1 \\ 1 \\ 1 \\ 1 \\ 1$ | PROPRIETAR<br>THE INFORMATION CO<br>SOLE PROPERTY OF INT<br>NUMBER DUST OF INT | Y AND CONFIDENTIAL<br>INTAINED IN THIS DRAWING IS T<br>IECH TRAILERS. ANY REPRODU<br>LE WITHOUT THE WRITTEN PERM<br>PROHIBITED. | DRAWN<br>ALL DIMEN<br>AND ARE N<br>ON ACTUA | _                                                  | 2/7/24<br>UNCHES<br>MENSIONS<br>AY VARY<br>ON PRINT | inTech<br>BTL8.5x20TA2 - STA |

T:\SolidWorks CAD\BTL\BTL8.5x20TA2\

ITEM NO.



T:\SolidWorks CAD\BTL\BTL8.5x20TA2\







| ITEM<br>NO. | DESCRIPTION           | NOTES                    | Options/QTY |
|-------------|-----------------------|--------------------------|-------------|
| 1           | Air Conditioner       | 13,500 BTU               | 1           |
| 2           | Airline Track         |                          | 2           |
| 3           | Axle, Dexter          | 3500#, 0, 94HF, 78AB     | 2           |
| 14          | BTL Cabinet, L-Base   |                          | 1           |
| 15          | BTL Cabinet, Overhead |                          | 1           |
| 16          | Battery Box           |                          | 1           |
| 17          | Battery Vent          |                          | 1           |
| 18          | Bumpers               | 3"                       | 1