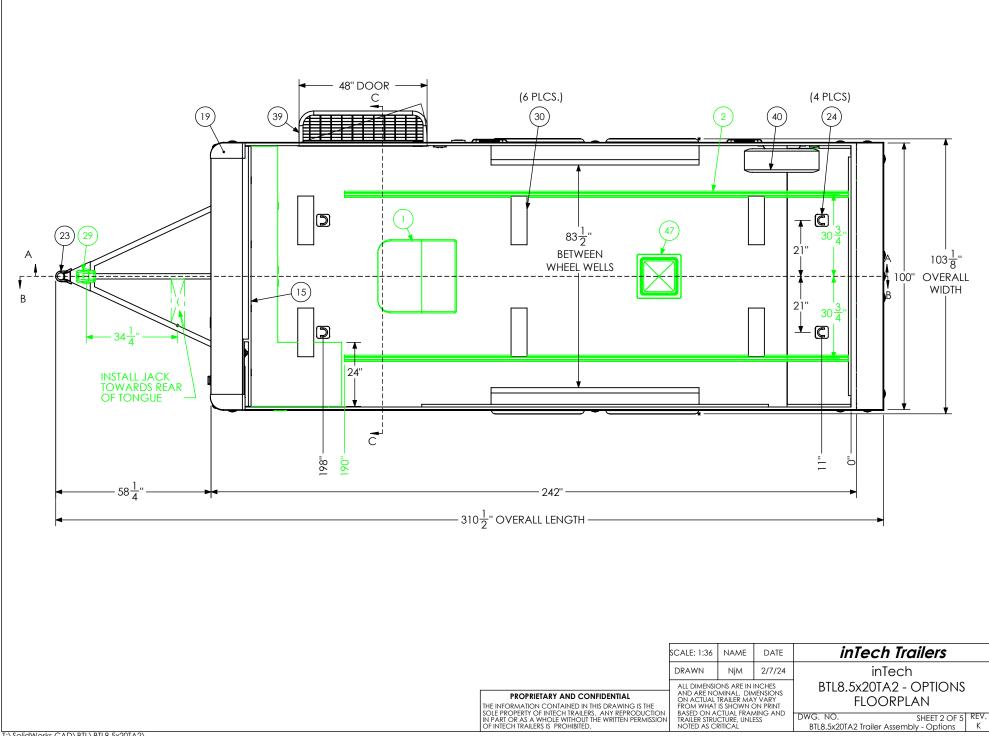

| DESCRIPTION                                                                                                                                                                                                                                                                                                                                              | NOTES                                                                                                                                                                                                                                 | QTY.                                                                                                                 | *                                                                              |                                                                                                                                 |                                             |                                                    |                                                     |                              |
|----------------------------------------------------------------------------------------------------------------------------------------------------------------------------------------------------------------------------------------------------------------------------------------------------------------------------------------------------------|---------------------------------------------------------------------------------------------------------------------------------------------------------------------------------------------------------------------------------------|----------------------------------------------------------------------------------------------------------------------|--------------------------------------------------------------------------------|---------------------------------------------------------------------------------------------------------------------------------|---------------------------------------------|----------------------------------------------------|-----------------------------------------------------|------------------------------|
| Axle, Dexter<br>BTL Cabinet, Overhead                                                                                                                                                                                                                                                                                                                    | 3500#, 0, 94HF, 78AB                                                                                                                                                                                                                  | $\frac{2}{1}$                                                                                                        |                                                                                |                                                                                                                                 |                                             |                                                    |                                                     |                              |
| BTL Cabinet, Straight Base<br>Battery Box                                                                                                                                                                                                                                                                                                                |                                                                                                                                                                                                                                       |                                                                                                                      |                                                                                |                                                                                                                                 |                                             | Ŵ                                                  |                                                     |                              |
| Battery Vent                                                                                                                                                                                                                                                                                                                                             |                                                                                                                                                                                                                                       | 1                                                                                                                    |                                                                                |                                                                                                                                 |                                             |                                                    |                                                     |                              |
|                                                                                                                                                                                                                                                                                                                                                          |                                                                                                                                                                                                                                       |                                                                                                                      |                                                                                |                                                                                                                                 |                                             |                                                    |                                                     |                              |
| Bumpers                                                                                                                                                                                                                                                                                                                                                  | 1"                                                                                                                                                                                                                                    | 1                                                                                                                    |                                                                                |                                                                                                                                 |                                             |                                                    |                                                     |                              |
| Bumpers<br>Cast Corners                                                                                                                                                                                                                                                                                                                                  | ]"<br>                                                                                                                                                                                                                                | 1                                                                                                                    |                                                                                |                                                                                                                                 |                                             |                                                    |                                                     |                              |
| Bumpers<br>Cast Corners<br>Caster Wheel                                                                                                                                                                                                                                                                                                                  |                                                                                                                                                                                                                                       | 1<br>1<br>2<br>1                                                                                                     |                                                                                |                                                                                                                                 |                                             |                                                    |                                                     |                              |
| Bumpers<br>Cast Corners                                                                                                                                                                                                                                                                                                                                  | 2 5/16" Ball, 14,000#<br>5,000                                                                                                                                                                                                        | 1<br>1<br>2<br>1<br>4                                                                                                |                                                                                |                                                                                                                                 |                                             |                                                    |                                                     |                              |
| Bumpers<br>Cast Corners<br>Caster Wheel<br>Coupler<br>D-Ring<br>Door, Entrance                                                                                                                                                                                                                                                                           | 2 5/16" Ball, 14,000#                                                                                                                                                                                                                 | 1                                                                                                                    |                                                                                |                                                                                                                                 |                                             |                                                    |                                                     |                              |
| Bumpers<br>Cast Corners<br>Caster Wheel<br>Coupler<br>D-Ring<br>Door, Entrance<br>Jack - Top Wind                                                                                                                                                                                                                                                        | 2 5/16" Ball, 14,000#<br>5,000<br>48" x 78" RHS                                                                                                                                                                                       | 1<br>4<br>1<br>1                                                                                                     |                                                                                |                                                                                                                                 |                                             |                                                    |                                                     |                              |
| Bumpers<br>Cast Corners<br>Caster Wheel<br>Coupler<br>D-Ring<br>Door, Entrance<br>Jack - Top Wind<br>Light                                                                                                                                                                                                                                               | 2 5/16" Ball, 14,000#<br>5,000<br>48" x 78" RHS<br>18" 12v LED                                                                                                                                                                        | 1                                                                                                                    |                                                                                |                                                                                                                                 |                                             |                                                    |                                                     |                              |
| Bumpers<br>Cast Corners<br>Caster Wheel<br>Coupler<br>D-Ring<br>Door, Entrance<br>Jack - Top Wind<br>Light<br>Load Center                                                                                                                                                                                                                                | 2 5/16" Ball, 14,000#<br>5,000<br>48" x 78" RHS<br>18" 12v LED<br>30 Amp L/C - 60 Amp Conv                                                                                                                                            | 1<br>4<br>1<br>1<br>6<br>1                                                                                           |                                                                                |                                                                                                                                 |                                             |                                                    |                                                     |                              |
| Bumpers<br>Cast Corners<br>Caster Wheel<br>Coupler<br>D-Ring<br>Door, Entrance<br>Jack - Top Wind<br>Light<br>Load Center<br>Loading Light - LED                                                                                                                                                                                                         | 2 5/16" Ball, 14,000#<br>5,000<br>48" x 78" RHS<br>18" 12v LED<br>30 Amp L/C - 60 Amp Conv<br>13.7" 12V Loading Light                                                                                                                 | 1<br>4<br>1<br>1<br>6<br>1<br>3                                                                                      |                                                                                |                                                                                                                                 |                                             |                                                    |                                                     |                              |
| Bumpers<br>Cast Corners<br>Caster Wheel<br>Coupler<br>D-Ring<br>Door, Entrance<br>Jack - Top Wind<br>Light<br>Load Center<br>Loading Light - LED<br>Motorbase Plug                                                                                                                                                                                       | 2 5/16" Ball, 14,000#<br>5,000<br>48" x 78" RHS<br>18" 12v LED<br>30 Amp L/C - 60 Amp Conv<br>13.7" 12V Loading Light<br>30 Amp                                                                                                       | 1<br>4<br>1<br>6<br>1<br>3<br>1                                                                                      |                                                                                |                                                                                                                                 |                                             |                                                    |                                                     |                              |
| Bumpers<br>Cast Corners<br>Caster Wheel<br>Coupler<br>D-Ring<br>Door, Entrance<br>Jack - Top Wind<br>Light<br>Load Center<br>Loading Light - LED<br>Motorbase Plug<br>Outlet                                                                                                                                                                             | 2 5/16" Ball, 14,000#<br>5,000<br>48" x 78" RHS<br>18" 12v LED<br>30 Amp L/C - 60 Amp Conv<br>13.7" 12V Loading Light                                                                                                                 | 1<br>4<br>1<br>6<br>1<br>3<br>1<br>4                                                                                 |                                                                                |                                                                                                                                 |                                             |                                                    |                                                     |                              |
| Bumpers<br>Cast Corners<br>Caster Wheel<br>Coupler<br>D-Ring<br>Door, Entrance<br>Jack - Top Wind<br>Light<br>Load Center<br>Loading Light - LED<br>Motorbase Plug<br>Outlet<br>Paddle Latch                                                                                                                                                             | 2 5/16" Ball, 14,000#<br>5,000<br>48" x 78" RHS<br>18" 12v LED<br>30 Amp L/C - 60 Amp Conv<br>13.7" 12V Loading Light<br>30 Amp<br>120V 20 Amp                                                                                        | 1<br>4<br>1<br>6<br>1<br>3<br>1                                                                                      |                                                                                |                                                                                                                                 |                                             |                                                    |                                                     |                              |
| Bumpers<br>Cast Corners<br>Caster Wheel<br>Coupler<br>D-Ring<br>Door, Entrance<br>Jack - Top Wind<br>Light<br>Load Center<br>Loading Light - LED<br>Motorbase Plug<br>Outlet<br>Paddle Latch<br>Ramp Extension                                                                                                                                           | 2 5/16" Ball, 14,000#<br>5,000<br>48" x 78" RHS<br>18" 12v LED<br>30 Amp L/C - 60 Amp Conv<br>13.7" 12V Loading Light<br>30 Amp<br>120V 20 Amp<br>16" Transition Flap                                                                 | 1<br>4<br>1<br>6<br>1<br>3<br>1<br>4                                                                                 |                                                                                |                                                                                                                                 |                                             |                                                    |                                                     |                              |
| Bumpers<br>Cast Corners<br>Caster Wheel<br>Coupler<br>D-Ring<br>Door, Entrance<br>Jack - Top Wind<br>Light<br>Load Center<br>Loading Light - LED<br>Motorbase Plug<br>Outlet<br>Paddle Latch<br>Ramp Extension<br>Slide Out Step                                                                                                                         | 2 5/16" Ball, 14,000#<br>5,000<br>48" x 78" RHS<br>18" 12v LED<br>30 Amp L/C - 60 Amp Conv<br>13.7" 12V Loading Light<br>30 Amp<br>120V 20 Amp                                                                                        | 1<br>4<br>1<br>6<br>1<br>3<br>1<br>4                                                                                 |                                                                                |                                                                                                                                 |                                             |                                                    |                                                     |                              |
| Bumpers<br>Cast Corners<br>Caster Wheel<br>Coupler<br>D-Ring<br>Door, Entrance<br>Jack - Top Wind<br>Light<br>Load Center<br>Loading Light - LED<br>Motorbase Plug<br>Outlet<br>Paddle Latch<br>Ramp Extension<br>Slide Out Step<br>Spare Tire Assembly                                                                                                  | 2 5/16" Ball, 14,000#<br>5,000<br>48" x 78" RHS<br>18" 12v LED<br>30 Amp L/C - 60 Amp Conv<br>13.7" 12V Loading Light<br>30 Amp<br>120V 20 Amp<br>16" Transition Flap                                                                 | 1<br>4<br>1<br>6<br>1<br>3<br>1<br>4                                                                                 |                                                                                |                                                                                                                                 | SCALE: 1-45                                 | NAME                                               | DATE                                                | inTech Trai                  |
| Bumpers         Cast Corners         Caster Wheel         Coupler         D-Ring         Door, Entrance         Jack - Top Wind         Light         Load Center         Loading Light - LED         Motorbase Plug         Outlet         Paddle Latch         Ramp Extension         Slide Out Step         Spare Tire Assembly         Spring Assist | 2 5/16" Ball, 14,000#<br>5,000<br>48" x 78" RHS<br>18" 12v LED<br>30 Amp L/C - 60 Amp Conv<br>13.7" 12V Loading Light<br>30 Amp<br>120V 20 Amp<br>16" Transition Flap<br>48" Wide                                                     | 1<br>4<br>1<br>6<br>1<br>3<br>1<br>4                                                                                 |                                                                                |                                                                                                                                 | SCALE: 1:46                                 | _                                                  | DATE                                                | inTech Trai                  |
| Bumpers<br>Cast Corners<br>Caster Wheel<br>Coupler<br>D-Ring<br>Door, Entrance<br>Jack - Top Wind<br>Light<br>Load Center<br>Loading Light - LED<br>Motorbase Plug<br>Outlet<br>Paddle Latch<br>Ramp Extension<br>Slide Out Step<br>Spare Tire Assembly<br>Spring Assist<br>Switch                                                                       | 2 5/16" Ball, 14,000#<br>5,000<br>48" x 78" RHS<br>18" 12v LED<br>30 Amp L/C - 60 Amp Conv<br>13.7" 12V Loading Light<br>30 Amp<br>120V 20 Amp<br>16" Transition Flap<br>48" Wide                                                     | 1<br>4<br>1<br>6<br>1<br>3<br>1<br>4                                                                                 |                                                                                |                                                                                                                                 | DRAWN                                       | NjM                                                | 2/7/24                                              | inTech                       |
| Bumpers<br>Cast Corners<br>Caster Wheel<br>Coupler<br>D-Ring<br>Door, Entrance<br>Jack - Top Wind<br>Light<br>Load Center<br>Loading Light - LED<br>Motorbase Plug<br>Outlet<br>Paddle Latch<br>Ramp Extension<br>Slide Out Step<br>Spare Tire Assembly<br>Spring Assist<br>Switch<br>Switch                                                             | 2 5/16" Ball, 14,000#<br>5,000<br>48" x 78" RHS<br>18" 12v LED<br>30 Amp L/C - 60 Amp Conv<br>13.7" 12V Loading Light<br>30 Amp<br>120V 20 Amp<br>16" Transition Flap<br>48" Wide<br>12v Cutoff<br>2 - 12V Switches                   | 1<br>4<br>1<br>6<br>1<br>3<br>1<br>4                                                                                 |                                                                                |                                                                                                                                 | DRAWN                                       | NjM                                                | 2/7/24                                              |                              |
| Bumpers<br>Cast Corners<br>Caster Wheel<br>Coupler<br>D-Ring<br>Door, Entrance<br>Jack - Top Wind<br>Light<br>Load Center<br>Loading Light - LED<br>Motorbase Plug<br>Outlet<br>Paddle Latch<br>Ramp Extension<br>Slide Out Step<br>Spare Tire Assembly<br>Spring Assist<br>Switch<br>Switch<br>Switch<br>Tire                                           | 2 5/16" Ball, 14,000#<br>5,000<br>48" x 78" RHS<br>18" 12v LED<br>30 Amp L/C - 60 Amp Conv<br>13.7" 12V Loading Light<br>30 Amp<br>120V 20 Amp<br>16" Transition Flap<br>48" Wide<br>12v Cutoff<br>2 - 12V Switches<br>1 - 12V Switch | 1<br>4<br>1<br>6<br>1<br>3<br>1<br>4                                                                                 |                                                                                |                                                                                                                                 | DRAWN<br>ALL DIMEN<br>AND ARE N<br>ON ACTUA | NjM<br>SIONS ARE IN<br>OMINAL. DIJ<br>L TRAILER MA | 2/7/24<br>UNCHES<br>MENSIONS<br>AY VARY<br>ON PRINT | inTech                       |
| Bumpers<br>Cast Corners<br>Caster Wheel<br>Coupler<br>D-Ring<br>Door, Entrance<br>Jack - Top Wind<br>Light<br>Load Center<br>Loading Light - LED<br>Motorbase Plug<br>Outlet<br>Paddle Latch<br>Ramp Extension<br>Slide Out Step<br>Spare Tire Assembly<br>Spring Assist<br>Switch<br>Switch                                                             | 2 5/16" Ball, 14,000#<br>5,000<br>48" x 78" RHS<br>18" 12v LED<br>30 Amp L/C - 60 Amp Conv<br>13.7" 12V Loading Light<br>30 Amp<br>120V 20 Amp<br>16" Transition Flap<br>48" Wide<br>12v Cutoff<br>2 - 12V Switches                   | $ \begin{array}{c} 1 \\ 4 \\ 1 \\ 1 \\ 6 \\ 1 \\ 3 \\ 1 \\ 4 \\ 2 \\ 1 \\ 1 \\ 1 \\ 1 \\ 1 \\ 1 \\ 1 \\ 1 \\ 1 \\ 1$ | PROPRIETAR<br>THE INFORMATION CO<br>SOLE PROPERTY OF INT<br>NUMBER DUST OF INT | Y AND CONFIDENTIAL<br>INTAINED IN THIS DRAWING IS T<br>IECH TRAILERS. ANY REPRODU<br>LE WITHOUT THE WRITTEN PERM<br>PROHIBITED. | DRAWN<br>ALL DIMEN<br>AND ARE N<br>ON ACTUA | _                                                  | 2/7/24<br>UNCHES<br>MENSIONS<br>AY VARY<br>ON PRINT | inTech<br>BTL8.5x20TA2 - STA |

T:\SolidWorks CAD\BTL\BTL8.5x20TA2\

ITEM NO.

T:\SolidWorks CAD\BTL\BTL8.5x20TA2\

| ITEM<br>NO. | DESCRIPTION           | NOTES                    | Options/QTY |
|-------------|-----------------------|--------------------------|-------------|
| 1           | Air Conditioner       | 13,500 BTU               | 1           |
| 2           | Airline Track         |                          | 2           |
| 3           | Axle, Dexter          | 3500#, 0, 94HF, 78AB     | 2           |
| 14          | BTL Cabinet, L-Base   |                          | 1           |
| 15          | BTL Cabinet, Overhead |                          | 1           |
| 16          | Battery Box           |                          | 1           |
| 17          | Battery Vent          |                          | 1           |
| 18          | Bumpers               | 3"                       | 1           |
| 19          | Cast Corners          |                          | 1           |
| 20          | Caster Wheel          |                          | 2           |
| 23          | Coupler               | 2 5/16" Ball, 14,000#    | 1           |
| 24          | D-Ring                | 5,000                    | 4           |
| 25          | Door, Entrance        | 48" x 78" RHS            | 1           |
| 26          | Door, Generator       | 36" x 36"                | 1           |
| 29          | Jack, Power           | 3500#                    | 1           |
| 31          | Load Center           | 30 Amp L/C - 45 Amp Conv | 1           |
| 32          | Loading Light - LED   | 13.7" 12V Loading Light  | 3           |
| 33          | Motorbase Plug        | 30 Amp                   | 1           |
| 34          | Outlet                | 120V 20 Amp              | 4           |
| 35          | Paddle Latch          |                          | 2           |
| 36          | Ramp Extension        | 48" x 84"                | 1           |
| 39          | Slide Out Step        | 48" Wide                 | 1           |
| 40          | Spare Tire Assembly   |                          | 1           |
| 41          | Spring Assist         |                          | 1           |
| 42          | Switch                | 12v Cutoff               | 1           |
| 43          | Switch                | 2 - 12V Switches         | 1           |
| 44          | Switch                | 1 - 12V Switch           | 1           |
| 46          | Tire                  | ST205/75R15              | 4           |
| 47          | Vent, Roof            |                          | 1           |
| 51          | Winch Plate           |                          | 1           |

T:\SolidWorks CAD\BTL\BTL8.5x20TA2\