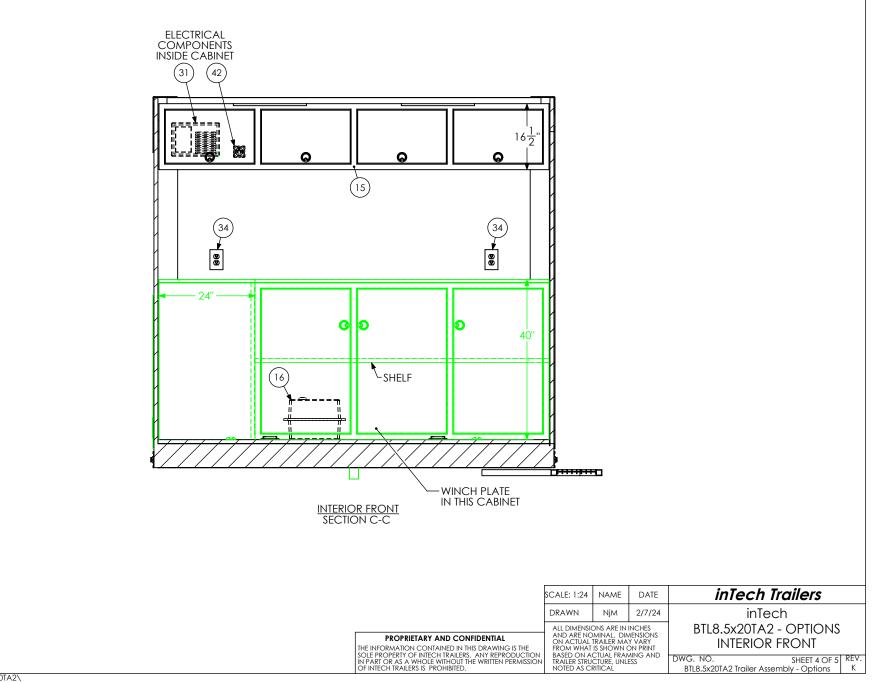

| DESCRIPTION                                                                                                                                                                                                                                                                                                                                              | NOTES                                                                                                                                                                                                                                 | QTY.                                                                                                                 | *                                                                              |                                                                                                                                 |                                             |                                                    |                                                     |                              |
|----------------------------------------------------------------------------------------------------------------------------------------------------------------------------------------------------------------------------------------------------------------------------------------------------------------------------------------------------------|---------------------------------------------------------------------------------------------------------------------------------------------------------------------------------------------------------------------------------------|----------------------------------------------------------------------------------------------------------------------|--------------------------------------------------------------------------------|---------------------------------------------------------------------------------------------------------------------------------|---------------------------------------------|----------------------------------------------------|-----------------------------------------------------|------------------------------|
| Axle, Dexter<br>BTL Cabinet, Overhead                                                                                                                                                                                                                                                                                                                    | 3500#, 0, 94HF, 78AB                                                                                                                                                                                                                  | $\frac{2}{1}$                                                                                                        |                                                                                |                                                                                                                                 |                                             |                                                    |                                                     |                              |
| BTL Cabinet, Straight Base<br>Battery Box                                                                                                                                                                                                                                                                                                                |                                                                                                                                                                                                                                       |                                                                                                                      |                                                                                |                                                                                                                                 |                                             | Ŵ                                                  |                                                     |                              |
| Battery Vent                                                                                                                                                                                                                                                                                                                                             |                                                                                                                                                                                                                                       | 1                                                                                                                    |                                                                                |                                                                                                                                 |                                             |                                                    |                                                     |                              |
|                                                                                                                                                                                                                                                                                                                                                          |                                                                                                                                                                                                                                       |                                                                                                                      |                                                                                |                                                                                                                                 |                                             |                                                    |                                                     |                              |
| Bumpers                                                                                                                                                                                                                                                                                                                                                  | 1"                                                                                                                                                                                                                                    | 1                                                                                                                    |                                                                                |                                                                                                                                 |                                             |                                                    |                                                     |                              |
| Bumpers<br>Cast Corners                                                                                                                                                                                                                                                                                                                                  | ]"<br>                                                                                                                                                                                                                                | 1                                                                                                                    |                                                                                |                                                                                                                                 |                                             |                                                    |                                                     |                              |
| Bumpers<br>Cast Corners<br>Caster Wheel                                                                                                                                                                                                                                                                                                                  |                                                                                                                                                                                                                                       | 1<br>1<br>2<br>1                                                                                                     |                                                                                |                                                                                                                                 |                                             |                                                    |                                                     |                              |
| Bumpers<br>Cast Corners                                                                                                                                                                                                                                                                                                                                  | 2 5/16" Ball, 14,000#<br>5,000                                                                                                                                                                                                        | 1<br>1<br>2<br>1<br>4                                                                                                |                                                                                |                                                                                                                                 |                                             |                                                    |                                                     |                              |
| Bumpers<br>Cast Corners<br>Caster Wheel<br>Coupler<br>D-Ring<br>Door, Entrance                                                                                                                                                                                                                                                                           | 2 5/16" Ball, 14,000#                                                                                                                                                                                                                 | 1                                                                                                                    |                                                                                |                                                                                                                                 |                                             |                                                    |                                                     |                              |
| Bumpers<br>Cast Corners<br>Caster Wheel<br>Coupler<br>D-Ring<br>Door, Entrance<br>Jack - Top Wind                                                                                                                                                                                                                                                        | 2 5/16" Ball, 14,000#<br>5,000<br>48" x 78" RHS                                                                                                                                                                                       | 1<br>4<br>1<br>1                                                                                                     |                                                                                |                                                                                                                                 |                                             |                                                    |                                                     |                              |
| Bumpers<br>Cast Corners<br>Caster Wheel<br>Coupler<br>D-Ring<br>Door, Entrance<br>Jack - Top Wind<br>Light                                                                                                                                                                                                                                               | 2 5/16" Ball, 14,000#<br>5,000<br>48" x 78" RHS<br>18" 12v LED                                                                                                                                                                        | 1                                                                                                                    |                                                                                |                                                                                                                                 |                                             |                                                    |                                                     |                              |
| Bumpers<br>Cast Corners<br>Caster Wheel<br>Coupler<br>D-Ring<br>Door, Entrance<br>Jack - Top Wind<br>Light<br>Load Center                                                                                                                                                                                                                                | 2 5/16" Ball, 14,000#<br>5,000<br>48" x 78" RHS<br>18" 12v LED<br>30 Amp L/C - 60 Amp Conv                                                                                                                                            | 1<br>4<br>1<br>1<br>6<br>1                                                                                           |                                                                                |                                                                                                                                 |                                             |                                                    |                                                     |                              |
| Bumpers<br>Cast Corners<br>Caster Wheel<br>Coupler<br>D-Ring<br>Door, Entrance<br>Jack - Top Wind<br>Light<br>Load Center<br>Loading Light - LED                                                                                                                                                                                                         | 2 5/16" Ball, 14,000#<br>5,000<br>48" x 78" RHS<br>18" 12v LED<br>30 Amp L/C - 60 Amp Conv<br>13.7" 12V Loading Light                                                                                                                 | 1<br>4<br>1<br>1<br>6<br>1<br>3                                                                                      |                                                                                |                                                                                                                                 |                                             |                                                    |                                                     |                              |
| Bumpers<br>Cast Corners<br>Caster Wheel<br>Coupler<br>D-Ring<br>Door, Entrance<br>Jack - Top Wind<br>Light<br>Load Center<br>Loading Light - LED<br>Motorbase Plug                                                                                                                                                                                       | 2 5/16" Ball, 14,000#<br>5,000<br>48" x 78" RHS<br>18" 12v LED<br>30 Amp L/C - 60 Amp Conv<br>13.7" 12V Loading Light<br>30 Amp                                                                                                       | 1<br>4<br>1<br>6<br>1<br>3<br>1                                                                                      |                                                                                |                                                                                                                                 |                                             |                                                    |                                                     |                              |
| Bumpers<br>Cast Corners<br>Caster Wheel<br>Coupler<br>D-Ring<br>Door, Entrance<br>Jack - Top Wind<br>Light<br>Load Center<br>Loading Light - LED<br>Motorbase Plug<br>Outlet                                                                                                                                                                             | 2 5/16" Ball, 14,000#<br>5,000<br>48" x 78" RHS<br>18" 12v LED<br>30 Amp L/C - 60 Amp Conv<br>13.7" 12V Loading Light                                                                                                                 | 1<br>4<br>1<br>6<br>1<br>3<br>1<br>4                                                                                 |                                                                                |                                                                                                                                 |                                             |                                                    |                                                     |                              |
| Bumpers<br>Cast Corners<br>Caster Wheel<br>Coupler<br>D-Ring<br>Door, Entrance<br>Jack - Top Wind<br>Light<br>Load Center<br>Loading Light - LED<br>Motorbase Plug<br>Outlet<br>Paddle Latch                                                                                                                                                             | 2 5/16" Ball, 14,000#<br>5,000<br>48" x 78" RHS<br>18" 12v LED<br>30 Amp L/C - 60 Amp Conv<br>13.7" 12V Loading Light<br>30 Amp<br>120V 20 Amp                                                                                        | 1<br>4<br>1<br>6<br>1<br>3<br>1                                                                                      |                                                                                |                                                                                                                                 |                                             |                                                    |                                                     |                              |
| Bumpers<br>Cast Corners<br>Caster Wheel<br>Coupler<br>D-Ring<br>Door, Entrance<br>Jack - Top Wind<br>Light<br>Load Center<br>Loading Light - LED<br>Motorbase Plug<br>Outlet<br>Paddle Latch<br>Ramp Extension                                                                                                                                           | 2 5/16" Ball, 14,000#<br>5,000<br>48" x 78" RHS<br>18" 12v LED<br>30 Amp L/C - 60 Amp Conv<br>13.7" 12V Loading Light<br>30 Amp<br>120V 20 Amp<br>16" Transition Flap                                                                 | 1<br>4<br>1<br>6<br>1<br>3<br>1<br>4                                                                                 |                                                                                |                                                                                                                                 |                                             |                                                    |                                                     |                              |
| Bumpers<br>Cast Corners<br>Caster Wheel<br>Coupler<br>D-Ring<br>Door, Entrance<br>Jack - Top Wind<br>Light<br>Load Center<br>Loading Light - LED<br>Motorbase Plug<br>Outlet<br>Paddle Latch<br>Ramp Extension<br>Slide Out Step                                                                                                                         | 2 5/16" Ball, 14,000#<br>5,000<br>48" x 78" RHS<br>18" 12v LED<br>30 Amp L/C - 60 Amp Conv<br>13.7" 12V Loading Light<br>30 Amp<br>120V 20 Amp                                                                                        | 1<br>4<br>1<br>6<br>1<br>3<br>1<br>4                                                                                 |                                                                                |                                                                                                                                 |                                             |                                                    |                                                     |                              |
| Bumpers<br>Cast Corners<br>Caster Wheel<br>Coupler<br>D-Ring<br>Door, Entrance<br>Jack - Top Wind<br>Light<br>Load Center<br>Loading Light - LED<br>Motorbase Plug<br>Outlet<br>Paddle Latch<br>Ramp Extension<br>Slide Out Step<br>Spare Tire Assembly                                                                                                  | 2 5/16" Ball, 14,000#<br>5,000<br>48" x 78" RHS<br>18" 12v LED<br>30 Amp L/C - 60 Amp Conv<br>13.7" 12V Loading Light<br>30 Amp<br>120V 20 Amp<br>16" Transition Flap                                                                 | 1<br>4<br>1<br>6<br>1<br>3<br>1<br>4                                                                                 |                                                                                |                                                                                                                                 | SCALE: 1-45                                 | NAME                                               | DATE                                                | inTech Trai                  |
| Bumpers         Cast Corners         Caster Wheel         Coupler         D-Ring         Door, Entrance         Jack - Top Wind         Light         Load Center         Loading Light - LED         Motorbase Plug         Outlet         Paddle Latch         Ramp Extension         Slide Out Step         Spare Tire Assembly         Spring Assist | 2 5/16" Ball, 14,000#<br>5,000<br>48" x 78" RHS<br>18" 12v LED<br>30 Amp L/C - 60 Amp Conv<br>13.7" 12V Loading Light<br>30 Amp<br>120V 20 Amp<br>16" Transition Flap<br>48" Wide                                                     | 1<br>4<br>1<br>6<br>1<br>3<br>1<br>4                                                                                 |                                                                                |                                                                                                                                 | SCALE: 1:46                                 | _                                                  | DATE                                                | inTech Trai                  |
| Bumpers<br>Cast Corners<br>Caster Wheel<br>Coupler<br>D-Ring<br>Door, Entrance<br>Jack - Top Wind<br>Light<br>Load Center<br>Loading Light - LED<br>Motorbase Plug<br>Outlet<br>Paddle Latch<br>Ramp Extension<br>Slide Out Step<br>Spare Tire Assembly<br>Spring Assist<br>Switch                                                                       | 2 5/16" Ball, 14,000#<br>5,000<br>48" x 78" RHS<br>18" 12v LED<br>30 Amp L/C - 60 Amp Conv<br>13.7" 12V Loading Light<br>30 Amp<br>120V 20 Amp<br>16" Transition Flap<br>48" Wide                                                     | 1<br>4<br>1<br>6<br>1<br>3<br>1<br>4                                                                                 |                                                                                |                                                                                                                                 | DRAWN                                       | NjM                                                | 2/7/24                                              | inTech                       |
| Bumpers<br>Cast Corners<br>Caster Wheel<br>Coupler<br>D-Ring<br>Door, Entrance<br>Jack - Top Wind<br>Light<br>Load Center<br>Loading Light - LED<br>Motorbase Plug<br>Outlet<br>Paddle Latch<br>Ramp Extension<br>Slide Out Step<br>Spare Tire Assembly<br>Spring Assist<br>Switch<br>Switch                                                             | 2 5/16" Ball, 14,000#<br>5,000<br>48" x 78" RHS<br>18" 12v LED<br>30 Amp L/C - 60 Amp Conv<br>13.7" 12V Loading Light<br>30 Amp<br>120V 20 Amp<br>16" Transition Flap<br>48" Wide<br>12v Cutoff<br>2 - 12V Switches                   | 1<br>4<br>1<br>6<br>1<br>3<br>1<br>4                                                                                 |                                                                                |                                                                                                                                 | DRAWN                                       | NjM                                                | 2/7/24                                              |                              |
| Bumpers<br>Cast Corners<br>Caster Wheel<br>Coupler<br>D-Ring<br>Door, Entrance<br>Jack - Top Wind<br>Light<br>Load Center<br>Loading Light - LED<br>Motorbase Plug<br>Outlet<br>Paddle Latch<br>Ramp Extension<br>Slide Out Step<br>Spare Tire Assembly<br>Spring Assist<br>Switch<br>Switch<br>Switch<br>Tire                                           | 2 5/16" Ball, 14,000#<br>5,000<br>48" x 78" RHS<br>18" 12v LED<br>30 Amp L/C - 60 Amp Conv<br>13.7" 12V Loading Light<br>30 Amp<br>120V 20 Amp<br>16" Transition Flap<br>48" Wide<br>12v Cutoff<br>2 - 12V Switches<br>1 - 12V Switch | 1<br>4<br>1<br>6<br>1<br>3<br>1<br>4                                                                                 |                                                                                |                                                                                                                                 | DRAWN<br>ALL DIMEN<br>AND ARE N<br>ON ACTUA | NjM<br>SIONS ARE IN<br>OMINAL. DIJ<br>L TRAILER MA | 2/7/24<br>UNCHES<br>MENSIONS<br>AY VARY<br>ON PRINT | inTech                       |
| Bumpers<br>Cast Corners<br>Caster Wheel<br>Coupler<br>D-Ring<br>Door, Entrance<br>Jack - Top Wind<br>Light<br>Load Center<br>Loading Light - LED<br>Motorbase Plug<br>Outlet<br>Paddle Latch<br>Ramp Extension<br>Slide Out Step<br>Spare Tire Assembly<br>Spring Assist<br>Switch<br>Switch                                                             | 2 5/16" Ball, 14,000#<br>5,000<br>48" x 78" RHS<br>18" 12v LED<br>30 Amp L/C - 60 Amp Conv<br>13.7" 12V Loading Light<br>30 Amp<br>120V 20 Amp<br>16" Transition Flap<br>48" Wide<br>12v Cutoff<br>2 - 12V Switches                   | $ \begin{array}{c} 1 \\ 4 \\ 1 \\ 1 \\ 6 \\ 1 \\ 3 \\ 1 \\ 4 \\ 2 \\ 1 \\ 1 \\ 1 \\ 1 \\ 1 \\ 1 \\ 1 \\ 1 \\ 1 \\ 1$ | PROPRIETAR<br>THE INFORMATION CO<br>SOLE PROPERTY OF INT<br>NUMBER DUST OF INT | Y AND CONFIDENTIAL<br>INTAINED IN THIS DRAWING IS T<br>IECH TRAILERS. ANY REPRODU<br>LE WITHOUT THE WRITTEN PERM<br>PROHIBITED. | DRAWN<br>ALL DIMEN<br>AND ARE N<br>ON ACTUA | _                                                  | 2/7/24<br>UNCHES<br>MENSIONS<br>AY VARY<br>ON PRINT | inTech<br>BTL8.5x20TA2 - STA |

T:\SolidWorks CAD\BTL\BTL8.5x20TA2\

ITEM NO.

T:\SolidWorks CAD\BTL\BTL8.5x20TA2\

| ITEM<br>NO. | DESCRIPTION           | NOTES                    | Options/QTY |
|-------------|-----------------------|--------------------------|-------------|
| 1           | Air Conditioner       | 13,500 BTU               | 1           |
| 2           | Airline Track         |                          | 2           |
| 3           | Axle, Dexter          | 3500#, 0, 94HF, 78AB     | 2           |
| 14          | BTL Cabinet, L-Base   |                          | 1           |
| 15          | BTL Cabinet, Overhead |                          | 1           |
| 16          | Battery Box           |                          | 1           |
| 17          | Battery Vent          |                          | 1           |
| 18          | Bumpers               | 3"                       | 1           |
| 19          | Cast Corners          |                          | 1           |
| 20          | Caster Wheel          |                          | 2           |
| 23          | Coupler               | 2 5/16" Ball, 14,000#    | 1           |
| 24          | D-Ring                | 5,000                    | 4           |
| 25          | Door, Entrance        | 48" x 78" RHS            | 1           |
| 26          | Door, Generator       | 36" x 36"                | 1           |
| 29          | Jack, Power           | 3500#                    | 1           |
| 31          | Load Center           | 30 Amp L/C - 45 Amp Conv | 1           |
| 32          | Loading Light - LED   | 13.7" 12V Loading Light  | 3           |
| 33          | Motorbase Plug        | 30 Amp                   | 1           |
| 34          | Outlet                | 120V 20 Amp              | 4           |
| 35          | Paddle Latch          |                          | 2           |
| 36          | Ramp Extension        | 48" x 84"                | 1           |
| 39          | Slide Out Step        | 48" Wide                 | 1           |
| 40          | Spare Tire Assembly   |                          | 1           |
| 41          | Spring Assist         |                          | 1           |
| 42          | Switch                | 12v Cutoff               | 1           |
| 43          | Switch                | 2 - 12V Switches         | 1           |
| 44          | Switch                | 1 - 12V Switch           | 1           |
| 46          | Tire                  | ST205/75R15              | 4           |
| 47          | Vent, Roof            |                          | 1           |
| 51          | Winch Plate           |                          | 1           |

T:\SolidWorks CAD\BTL\BTL8.5x20TA2\