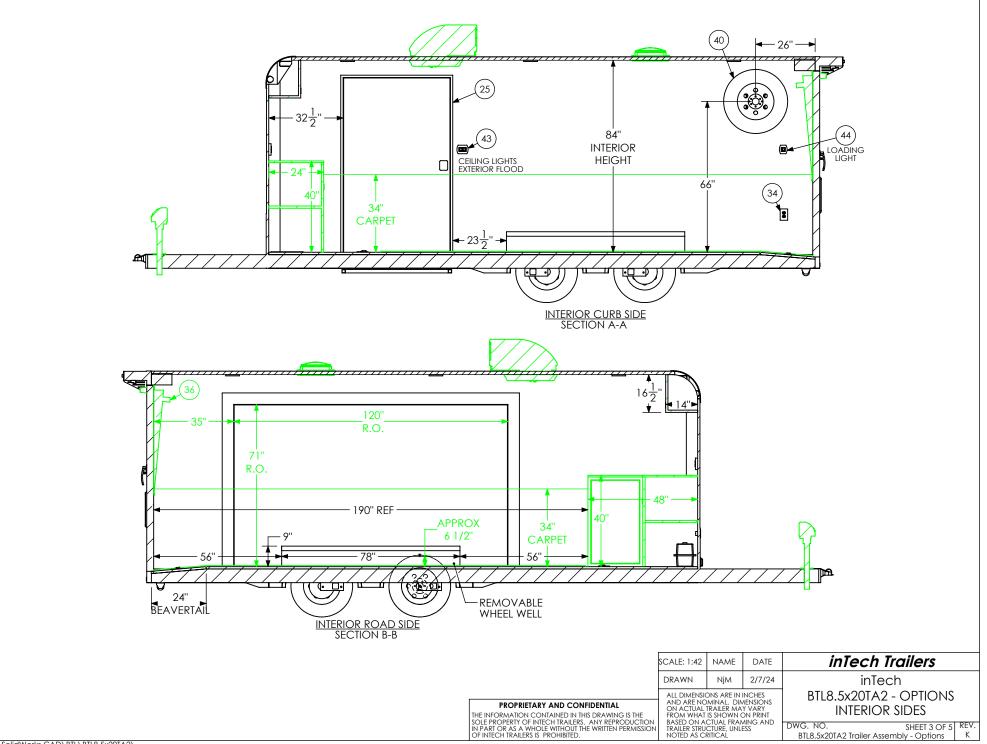

| DESCRIPTION                                                                                                                                                                                                                                                                                                                                              | NOTES                                                                                                                                                                                                                                 | QTY.                                                                                                                 | *                                                                              |                                                                                                                                 |                                             |                                                    |                                                     |                              |
|----------------------------------------------------------------------------------------------------------------------------------------------------------------------------------------------------------------------------------------------------------------------------------------------------------------------------------------------------------|---------------------------------------------------------------------------------------------------------------------------------------------------------------------------------------------------------------------------------------|----------------------------------------------------------------------------------------------------------------------|--------------------------------------------------------------------------------|---------------------------------------------------------------------------------------------------------------------------------|---------------------------------------------|----------------------------------------------------|-----------------------------------------------------|------------------------------|
| Axle, Dexter<br>BTL Cabinet, Overhead                                                                                                                                                                                                                                                                                                                    | 3500#, 0, 94HF, 78AB                                                                                                                                                                                                                  | $\frac{2}{1}$                                                                                                        |                                                                                |                                                                                                                                 |                                             |                                                    |                                                     |                              |
| BTL Cabinet, Straight Base<br>Battery Box                                                                                                                                                                                                                                                                                                                |                                                                                                                                                                                                                                       |                                                                                                                      |                                                                                |                                                                                                                                 |                                             | Ŵ                                                  |                                                     |                              |
| Battery Vent                                                                                                                                                                                                                                                                                                                                             |                                                                                                                                                                                                                                       | 1                                                                                                                    |                                                                                |                                                                                                                                 |                                             |                                                    |                                                     |                              |
|                                                                                                                                                                                                                                                                                                                                                          |                                                                                                                                                                                                                                       |                                                                                                                      |                                                                                |                                                                                                                                 |                                             |                                                    |                                                     |                              |
| Bumpers                                                                                                                                                                                                                                                                                                                                                  | 1"                                                                                                                                                                                                                                    | 1                                                                                                                    |                                                                                |                                                                                                                                 |                                             |                                                    |                                                     |                              |
| Bumpers<br>Cast Corners                                                                                                                                                                                                                                                                                                                                  | ]"<br>                                                                                                                                                                                                                                | 1                                                                                                                    |                                                                                |                                                                                                                                 |                                             |                                                    |                                                     |                              |
| Bumpers<br>Cast Corners<br>Caster Wheel                                                                                                                                                                                                                                                                                                                  |                                                                                                                                                                                                                                       | 1<br>1<br>2<br>1                                                                                                     |                                                                                |                                                                                                                                 |                                             |                                                    |                                                     |                              |
| Bumpers<br>Cast Corners                                                                                                                                                                                                                                                                                                                                  | 2 5/16" Ball, 14,000#<br>5,000                                                                                                                                                                                                        | 1<br>1<br>2<br>1<br>4                                                                                                |                                                                                |                                                                                                                                 |                                             |                                                    |                                                     |                              |
| Bumpers<br>Cast Corners<br>Caster Wheel<br>Coupler<br>D-Ring<br>Door, Entrance                                                                                                                                                                                                                                                                           | 2 5/16" Ball, 14,000#                                                                                                                                                                                                                 | 1                                                                                                                    |                                                                                |                                                                                                                                 |                                             |                                                    |                                                     |                              |
| Bumpers<br>Cast Corners<br>Caster Wheel<br>Coupler<br>D-Ring<br>Door, Entrance<br>Jack - Top Wind                                                                                                                                                                                                                                                        | 2 5/16" Ball, 14,000#<br>5,000<br>48" x 78" RHS                                                                                                                                                                                       | 1<br>4<br>1<br>1                                                                                                     |                                                                                |                                                                                                                                 |                                             |                                                    |                                                     |                              |
| Bumpers<br>Cast Corners<br>Caster Wheel<br>Coupler<br>D-Ring<br>Door, Entrance<br>Jack - Top Wind<br>Light                                                                                                                                                                                                                                               | 2 5/16" Ball, 14,000#<br>5,000<br>48" x 78" RHS<br>18" 12v LED                                                                                                                                                                        | 1                                                                                                                    |                                                                                |                                                                                                                                 |                                             |                                                    |                                                     |                              |
| Bumpers<br>Cast Corners<br>Caster Wheel<br>Coupler<br>D-Ring<br>Door, Entrance<br>Jack - Top Wind<br>Light<br>Load Center                                                                                                                                                                                                                                | 2 5/16" Ball, 14,000#<br>5,000<br>48" x 78" RHS<br>18" 12v LED<br>30 Amp L/C - 60 Amp Conv                                                                                                                                            | 1<br>4<br>1<br>1<br>6<br>1                                                                                           |                                                                                |                                                                                                                                 |                                             |                                                    |                                                     |                              |
| Bumpers<br>Cast Corners<br>Caster Wheel<br>Coupler<br>D-Ring<br>Door, Entrance<br>Jack - Top Wind<br>Light<br>Load Center<br>Loading Light - LED                                                                                                                                                                                                         | 2 5/16" Ball, 14,000#<br>5,000<br>48" x 78" RHS<br>18" 12v LED<br>30 Amp L/C - 60 Amp Conv<br>13.7" 12V Loading Light                                                                                                                 | 1<br>4<br>1<br>1<br>6<br>1<br>3                                                                                      |                                                                                |                                                                                                                                 |                                             |                                                    |                                                     |                              |
| Bumpers<br>Cast Corners<br>Caster Wheel<br>Coupler<br>D-Ring<br>Door, Entrance<br>Jack - Top Wind<br>Light<br>Load Center<br>Loading Light - LED<br>Motorbase Plug                                                                                                                                                                                       | 2 5/16" Ball, 14,000#<br>5,000<br>48" x 78" RHS<br>18" 12v LED<br>30 Amp L/C - 60 Amp Conv<br>13.7" 12V Loading Light<br>30 Amp                                                                                                       | 1<br>4<br>1<br>6<br>1<br>3<br>1                                                                                      |                                                                                |                                                                                                                                 |                                             |                                                    |                                                     |                              |
| Bumpers<br>Cast Corners<br>Caster Wheel<br>Coupler<br>D-Ring<br>Door, Entrance<br>Jack - Top Wind<br>Light<br>Load Center<br>Loading Light - LED<br>Motorbase Plug<br>Outlet                                                                                                                                                                             | 2 5/16" Ball, 14,000#<br>5,000<br>48" x 78" RHS<br>18" 12v LED<br>30 Amp L/C - 60 Amp Conv<br>13.7" 12V Loading Light                                                                                                                 | 1<br>4<br>1<br>6<br>1<br>3<br>1<br>4                                                                                 |                                                                                |                                                                                                                                 |                                             |                                                    |                                                     |                              |
| Bumpers<br>Cast Corners<br>Caster Wheel<br>Coupler<br>D-Ring<br>Door, Entrance<br>Jack - Top Wind<br>Light<br>Load Center<br>Loading Light - LED<br>Motorbase Plug<br>Outlet<br>Paddle Latch                                                                                                                                                             | 2 5/16" Ball, 14,000#<br>5,000<br>48" x 78" RHS<br>18" 12v LED<br>30 Amp L/C - 60 Amp Conv<br>13.7" 12V Loading Light<br>30 Amp<br>120V 20 Amp                                                                                        | 1<br>4<br>1<br>6<br>1<br>3<br>1                                                                                      |                                                                                |                                                                                                                                 |                                             |                                                    |                                                     |                              |
| Bumpers<br>Cast Corners<br>Caster Wheel<br>Coupler<br>D-Ring<br>Door, Entrance<br>Jack - Top Wind<br>Light<br>Load Center<br>Loading Light - LED<br>Motorbase Plug<br>Outlet<br>Paddle Latch<br>Ramp Extension                                                                                                                                           | 2 5/16" Ball, 14,000#<br>5,000<br>48" x 78" RHS<br>18" 12v LED<br>30 Amp L/C - 60 Amp Conv<br>13.7" 12V Loading Light<br>30 Amp<br>120V 20 Amp<br>16" Transition Flap                                                                 | 1<br>4<br>1<br>6<br>1<br>3<br>1<br>4                                                                                 |                                                                                |                                                                                                                                 |                                             |                                                    |                                                     |                              |
| Bumpers<br>Cast Corners<br>Caster Wheel<br>Coupler<br>D-Ring<br>Door, Entrance<br>Jack - Top Wind<br>Light<br>Load Center<br>Loading Light - LED<br>Motorbase Plug<br>Outlet<br>Paddle Latch<br>Ramp Extension<br>Slide Out Step                                                                                                                         | 2 5/16" Ball, 14,000#<br>5,000<br>48" x 78" RHS<br>18" 12v LED<br>30 Amp L/C - 60 Amp Conv<br>13.7" 12V Loading Light<br>30 Amp<br>120V 20 Amp                                                                                        | 1<br>4<br>1<br>6<br>1<br>3<br>1<br>4                                                                                 |                                                                                |                                                                                                                                 |                                             |                                                    |                                                     |                              |
| Bumpers<br>Cast Corners<br>Caster Wheel<br>Coupler<br>D-Ring<br>Door, Entrance<br>Jack - Top Wind<br>Light<br>Load Center<br>Loading Light - LED<br>Motorbase Plug<br>Outlet<br>Paddle Latch<br>Ramp Extension<br>Slide Out Step<br>Spare Tire Assembly                                                                                                  | 2 5/16" Ball, 14,000#<br>5,000<br>48" x 78" RHS<br>18" 12v LED<br>30 Amp L/C - 60 Amp Conv<br>13.7" 12V Loading Light<br>30 Amp<br>120V 20 Amp<br>16" Transition Flap                                                                 | 1<br>4<br>1<br>6<br>1<br>3<br>1<br>4                                                                                 |                                                                                |                                                                                                                                 | SCALE: 1-45                                 | NAME                                               | DATE                                                | inTech Trai                  |
| Bumpers         Cast Corners         Caster Wheel         Coupler         D-Ring         Door, Entrance         Jack - Top Wind         Light         Load Center         Loading Light - LED         Motorbase Plug         Outlet         Paddle Latch         Ramp Extension         Slide Out Step         Spare Tire Assembly         Spring Assist | 2 5/16" Ball, 14,000#<br>5,000<br>48" x 78" RHS<br>18" 12v LED<br>30 Amp L/C - 60 Amp Conv<br>13.7" 12V Loading Light<br>30 Amp<br>120V 20 Amp<br>16" Transition Flap<br>48" Wide                                                     | 1<br>4<br>1<br>6<br>1<br>3<br>1<br>4                                                                                 |                                                                                |                                                                                                                                 | SCALE: 1:46                                 | _                                                  | DATE                                                | inTech Trai                  |
| Bumpers<br>Cast Corners<br>Caster Wheel<br>Coupler<br>D-Ring<br>Door, Entrance<br>Jack - Top Wind<br>Light<br>Load Center<br>Loading Light - LED<br>Motorbase Plug<br>Outlet<br>Paddle Latch<br>Ramp Extension<br>Slide Out Step<br>Spare Tire Assembly<br>Spring Assist<br>Switch                                                                       | 2 5/16" Ball, 14,000#<br>5,000<br>48" x 78" RHS<br>18" 12v LED<br>30 Amp L/C - 60 Amp Conv<br>13.7" 12V Loading Light<br>30 Amp<br>120V 20 Amp<br>16" Transition Flap<br>48" Wide                                                     | 1<br>4<br>1<br>6<br>1<br>3<br>1<br>4                                                                                 |                                                                                |                                                                                                                                 | DRAWN                                       | NjM                                                | 2/7/24                                              | inTech                       |
| Bumpers<br>Cast Corners<br>Caster Wheel<br>Coupler<br>D-Ring<br>Door, Entrance<br>Jack - Top Wind<br>Light<br>Load Center<br>Loading Light - LED<br>Motorbase Plug<br>Outlet<br>Paddle Latch<br>Ramp Extension<br>Slide Out Step<br>Spare Tire Assembly<br>Spring Assist<br>Switch<br>Switch                                                             | 2 5/16" Ball, 14,000#<br>5,000<br>48" x 78" RHS<br>18" 12v LED<br>30 Amp L/C - 60 Amp Conv<br>13.7" 12V Loading Light<br>30 Amp<br>120V 20 Amp<br>16" Transition Flap<br>48" Wide<br>12v Cutoff<br>2 - 12V Switches                   | 1<br>4<br>1<br>6<br>1<br>3<br>1<br>4                                                                                 |                                                                                |                                                                                                                                 | DRAWN                                       | NjM                                                | 2/7/24                                              |                              |
| Bumpers<br>Cast Corners<br>Caster Wheel<br>Coupler<br>D-Ring<br>Door, Entrance<br>Jack - Top Wind<br>Light<br>Load Center<br>Loading Light - LED<br>Motorbase Plug<br>Outlet<br>Paddle Latch<br>Ramp Extension<br>Slide Out Step<br>Spare Tire Assembly<br>Spring Assist<br>Switch<br>Switch<br>Switch<br>Tire                                           | 2 5/16" Ball, 14,000#<br>5,000<br>48" x 78" RHS<br>18" 12v LED<br>30 Amp L/C - 60 Amp Conv<br>13.7" 12V Loading Light<br>30 Amp<br>120V 20 Amp<br>16" Transition Flap<br>48" Wide<br>12v Cutoff<br>2 - 12V Switches<br>1 - 12V Switch | 1<br>4<br>1<br>6<br>1<br>3<br>1<br>4                                                                                 |                                                                                |                                                                                                                                 | DRAWN<br>ALL DIMEN<br>AND ARE N<br>ON ACTUA | NjM<br>SIONS ARE IN<br>OMINAL. DIJ<br>L TRAILER MA | 2/7/24<br>UNCHES<br>MENSIONS<br>AY VARY<br>ON PRINT | inTech                       |
| Bumpers<br>Cast Corners<br>Caster Wheel<br>Coupler<br>D-Ring<br>Door, Entrance<br>Jack - Top Wind<br>Light<br>Load Center<br>Loading Light - LED<br>Motorbase Plug<br>Outlet<br>Paddle Latch<br>Ramp Extension<br>Slide Out Step<br>Spare Tire Assembly<br>Spring Assist<br>Switch<br>Switch                                                             | 2 5/16" Ball, 14,000#<br>5,000<br>48" x 78" RHS<br>18" 12v LED<br>30 Amp L/C - 60 Amp Conv<br>13.7" 12V Loading Light<br>30 Amp<br>120V 20 Amp<br>16" Transition Flap<br>48" Wide<br>12v Cutoff<br>2 - 12V Switches                   | $ \begin{array}{c} 1 \\ 4 \\ 1 \\ 1 \\ 6 \\ 1 \\ 3 \\ 1 \\ 4 \\ 2 \\ 1 \\ 1 \\ 1 \\ 1 \\ 1 \\ 1 \\ 1 \\ 1 \\ 1 \\ 1$ | PROPRIETAR<br>THE INFORMATION CO<br>SOLE PROPERTY OF INT<br>NUMBER DUST OF INT | Y AND CONFIDENTIAL<br>INTAINED IN THIS DRAWING IS T<br>IECH TRAILERS. ANY REPRODU<br>LE WITHOUT THE WRITTEN PERM<br>PROHIBITED. | DRAWN<br>ALL DIMEN<br>AND ARE N<br>ON ACTUA | _                                                  | 2/7/24<br>UNCHES<br>MENSIONS<br>AY VARY<br>ON PRINT | inTech<br>BTL8.5x20TA2 - STA |

T:\SolidWorks CAD\BTL\BTL8.5x20TA2\

ITEM NO.

T:\SolidWorks CAD\BTL\BTL8.5x20TA2\

| ITEM<br>NO. | DESCRIPTION           | NOTES                    | Options/QTY |
|-------------|-----------------------|--------------------------|-------------|
| 1           | Air Conditioner       | 13,500 BTU               | 1           |
| 2           | Airline Track         |                          | 2           |
| 3           | Axle, Dexter          | 3500#, 0, 94HF, 78AB     | 2           |
| 14          | BTL Cabinet, L-Base   |                          | 1           |
| 15          | BTL Cabinet, Overhead |                          | 1           |
| 16          | Battery Box           |                          | 1           |
| 17          | Battery Vent          |                          | 1           |
| 18          | Bumpers               | 3"                       | 1           |
| 19          | Cast Corners          |                          | 1           |
| 20          | Caster Wheel          |                          | 2           |
| 23          | Coupler               | 2 5/16" Ball, 14,000#    | 1           |
| 24          | D-Ring                | 5,000                    | 4           |
| 25          | Door, Entrance        | 48" x 78" RHS            | 1           |
| 26          | Door, Generator       | 36" x 36"                | 1           |
| 29          | Jack, Power           | 3500#                    | 1           |
| 31          | Load Center           | 30 Amp L/C - 45 Amp Conv | 1           |
| 32          | Loading Light - LED   | 13.7" 12V Loading Light  | 3           |
| 33          | Motorbase Plug        | 30 Amp                   | 1           |
| 34          | Outlet                | 120V 20 Amp              | 4           |
| 35          | Paddle Latch          |                          | 2           |
| 36          | Ramp Extension        | 48" x 84"                | 1           |
| 39          | Slide Out Step        | 48" Wide                 | 1           |
| 40          | Spare Tire Assembly   |                          | 1           |
| 41          | Spring Assist         |                          | 1           |
| 42          | Switch                | 12v Cutoff               | 1           |
| 43          | Switch                | 2 - 12V Switches         | 1           |
| 44          | Switch                | 1 - 12V Switch           | 1           |
| 46          | Tire                  | ST205/75R15              | 4           |
| 47          | Vent, Roof            |                          | 1           |
| 51          | Winch Plate           |                          | 1           |

T:\SolidWorks CAD\BTL\BTL8.5x20TA2\