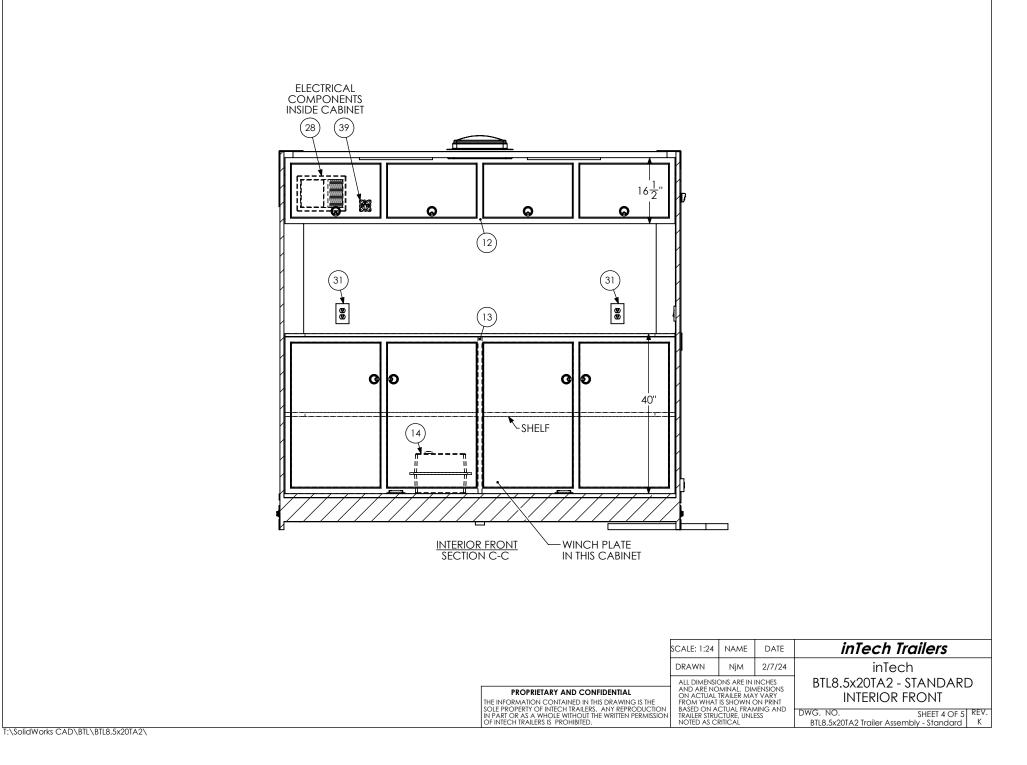

8" x 78" RHS<br>18" 12v LED<br>30 Amp L/C - 60 Amp Conv<br>13.7" 12V Loading Light<br>30 Amp<br>120V 20 Amp<br>16" Transition Flap<br>48" Wide<br>12v Cutoff<br>2 - 12V Switches                   | $ \begin{array}{c} 1 \\ 4 \\ 1 \\ 1 \\ 6 \\ 1 \\ 3 \\ 1 \\ 4 \\ 2 \\ 1 \\ 1 \\ 1 \\ 1 \\ 1 \\ 1 \\ 1 \\ 1 \\ 1 \\ 1$ | PROPRIETAR<br>THE INFORMATION CO<br>SOLE PROPERTY OF INT<br>NUMBER DUST OF INT | Y AND CONFIDENTIAL<br>INTAINED IN THIS DRAWING IS T<br>IECH TRAILERS. ANY REPRODU<br>LE WITHOUT THE WRITTEN PERM<br>PROHIBITED. | DRAWN<br>ALL DIMEN<br>AND ARE N<br>ON ACTUA | _                                                  | 2/7/24<br>UNCHES<br>MENSIONS<br>AY VARY<br>ON PRINT | inTech<br>BTL8.5x20TA2 - STA |

T:\SolidWorks CAD\BTL\BTL8.5x20TA2\

ITEM NO.



T:\SolidWorks CAD\BTL\BTL8.5x20TA2\







| ITEM<br>NO. | DESCRIPTION           | NOTES                    | Options/QTY |
|-------------|-----------------------|--------------------------|-------------|
| 1           | Air Conditioner       | 13,500 BTU               | 1           |
| 2           | Airline Track         |                          | 2           |
| 3           | Axle, Dexter          | 3500#, 0, 94HF, 78AB     | 2           |
| 14          | BTL Cabinet, L-Base   |                          | 1           |
| 15          | BTL Cabinet, Overhead |                          | 1           |
| 16          | Battery Box           |                          | 1           |
| 17          | Battery Vent          |                          | 1           |
| 18          | Bumpers               | 3"                       |