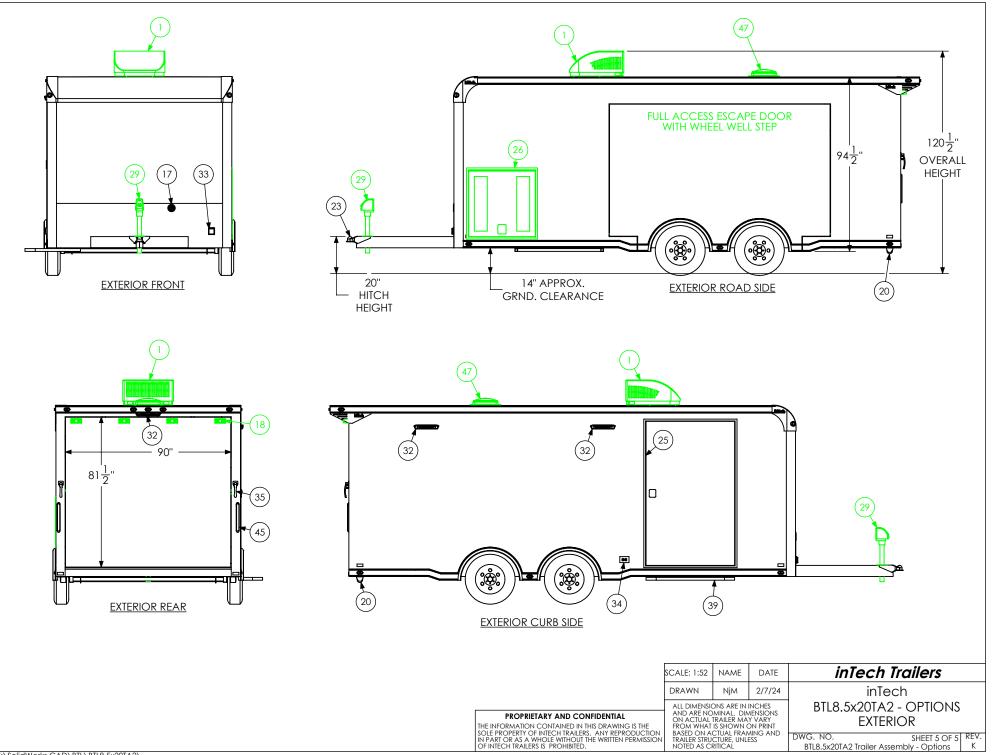

T:\SolidWorks CAD\BTL\BTL8.5x20TA2\

ITEM NO.

T:\SolidWorks CAD\BTL\BTL8.5x20TA2\

| ITEM<br>NO. | DESCRIPTION           | NOTES                    | Options/QTY |
|-------------|-----------------------|--------------------------|-------------|
| 1           | Air Conditioner       | 13,500 BTU               | 1           |
| 2           | Airline Track         |                          | 2           |
| 3           | Axle, Dexter          | 3500#, 0, 94HF, 78AB     | 2           |
| 14          | BTL Cabinet, L-Base   |                          | 1           |
| 15          | BTL Cabinet, Overhead |                          | 1           |
| 16          | Battery Box           |                          | 1           |
| 17          | Battery Vent          |                          | 1           |
| 18          | Bumpers               | 3"                       | 1           |
| 19          | Cast Corners          |                          | 1           |
| 20          | Caster Wheel          |                          | 2           |
| 23          | Coupler               | 2 5/16" Ball, 14,000#    | 1           |
| 24          | D-Ring                | 5,000                    | 4           |
| 25          | Door, Entrance        | 48" x 78" RHS            | 1           |
| 26          | Door, Generator       | 36" x 36"                | 1           |
| 29          | Jack, Power           | 3500#                    | 1           |
| 31          | Load Center           | 30 Amp L/C - 45 Amp Conv | 1           |
| 32          | Loading Light - LED   | 13.7" 12V Loading Light  | 3           |
| 33          | Motorbase Plug        | 30 Amp                   | 1           |
| 34          | Outlet                | 120V 20 Amp              | 4           |
| 35          | Paddle Latch          |                          | 2           |
| 36          | Ramp Extension        | 48" x 84"                | 1           |
| 39          | Slide Out Step        | 48" Wide                 | 1           |
| 40          | Spare Tire Assembly   |                          | 1           |
| 41          | Spring Assist         |                          | 1           |
| 42          | Switch                | 12v Cutoff               | 1           |
| 43          | Switch                | 2 - 12V Switches         | 1           |
| 44          | Switch                | 1 - 12V Switch           | 1           |
| 46          | Tire                  | ST205/75R15              | 4           |
| 47          | Vent, Roof            |                          | 1           |
| 51          | Winch Plate           |                          | 1           |