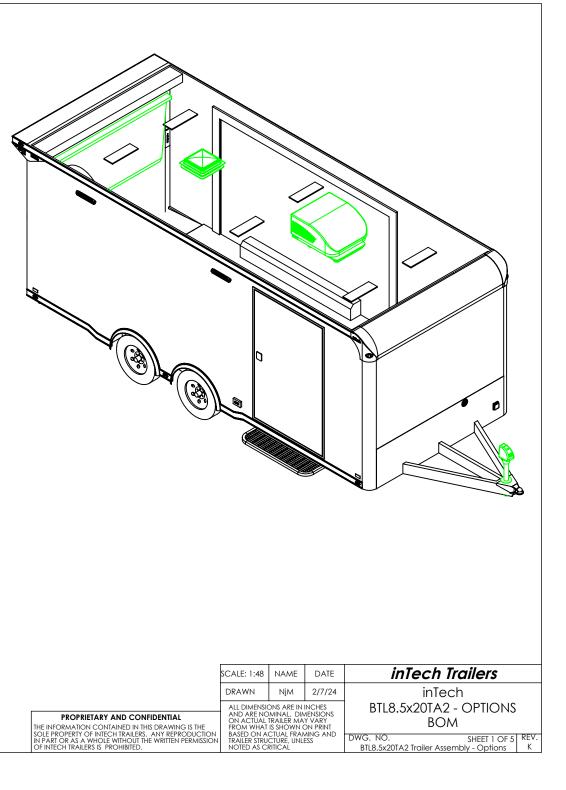

| DESCRIPTION                                                                                                                                                                                                                                                                                                                                              | NOTES                                                                                                                                                                                                                                 | QTY.                                                                                                                 | *                                                                              |                                                                                                                                 |                                             |                                                    |                                                     |                              |
|----------------------------------------------------------------------------------------------------------------------------------------------------------------------------------------------------------------------------------------------------------------------------------------------------------------------------------------------------------|---------------------------------------------------------------------------------------------------------------------------------------------------------------------------------------------------------------------------------------|----------------------------------------------------------------------------------------------------------------------|--------------------------------------------------------------------------------|---------------------------------------------------------------------------------------------------------------------------------|---------------------------------------------|----------------------------------------------------|-----------------------------------------------------|------------------------------|
| Axle, Dexter<br>BTL Cabinet, Overhead                                                                                                                                                                                                                                                                                                                    | 3500#, 0, 94HF, 78AB                                                                                                                                                                                                                  | $\frac{2}{1}$                                                                                                        |                                                                                |                                                                                                                                 |                                             |                                                    |                                                     |                              |
| BTL Cabinet, Straight Base<br>Battery Box                                                                                                                                                                                                                                                                                                                |                                                                                                                                                                                                                                       |                                                                                                                      |                                                                                |                                                                                                                                 |                                             | Ŵ                                                  |                                                     |                              |
| Battery Vent                                                                                                                                                                                                                                                                                                                                             |                                                                                                                                                                                                                                       | 1                                                                                                                    |                                                                                |                                                                                                                                 |                                             |                                                    |                                                     |                              |
|                                                                                                                                                                                                                                                                                                                                                          |                                                                                                                                                                                                                                       |                                                                                                                      |                                                                                |                                                                                                                                 |                                             |                                                    |                                                     |                              |
| Bumpers                                                                                                                                                                                                                                                                                                                                                  | 1"                                                                                                                                                                                                                                    | 1                                                                                                                    |                                                                                |                                                                                                                                 |                                             |                                                    |                                                     |                              |
| Bumpers<br>Cast Corners                                                                                                                                                                                                                                                                                                                                  | ]"<br>                                                                                                                                                                                                                                | 1                                                                                                                    |                                                                                |                                                                                                                                 |                                             |                                                    |                                                     |                              |
| Bumpers<br>Cast Corners<br>Caster Wheel                                                                                                                                                                                                                                                                                                                  |                                                                                                                                                                                                                                       | 1<br>1<br>2<br>1                                                                                                     |                                                                                |                                                                                                                                 |                                             |                                                    |                                                     |                              |
| Bumpers<br>Cast Corners                                                                                                                                                                                                                                                                                                                                  | 2 5/16" Ball, 14,000#<br>5,000                                                                                                                                                                                                        | 1<br>1<br>2<br>1<br>4                                                                                                |                                                                                |                                                                                                                                 |                                             |                                                    |                                                     |                              |
| Bumpers<br>Cast Corners<br>Caster Wheel<br>Coupler<br>D-Ring<br>Door, Entrance                                                                                                                                                                                                                                                                           | 2 5/16" Ball, 14,000#                                                                                                                                                                                                                 | 1                                                                                                                    |                                                                                |                                                                                                                                 |                                             |                                                    |                                                     |                              |
| Bumpers<br>Cast Corners<br>Caster Wheel<br>Coupler<br>D-Ring<br>Door, Entrance<br>Jack - Top Wind                                                                                                                                                                                                                                                        | 2 5/16" Ball, 14,000#<br>5,000<br>48" x 78" RHS                                                                                                                                                                                       | 1<br>4<br>1<br>1                                                                                                     |                                                                                |                                                                                                                                 |                                             |                                                    |                                                     |                              |
| Bumpers<br>Cast Corners<br>Caster Wheel<br>Coupler<br>D-Ring<br>Door, Entrance<br>Jack - Top Wind<br>Light                                                                                                                                                                                                                                               | 2 5/16" Ball, 14,000#<br>5,000<br>48" x 78" RHS<br>18" 12v LED                                                                                                                                                                        | 1                                                                                                                    |                                                                                |                                                                                                                                 |                                             |                                                    |                                                     |                              |
| Bumpers<br>Cast Corners<br>Caster Wheel<br>Coupler<br>D-Ring<br>Door, Entrance<br>Jack - Top Wind<br>Light<br>Load Center                                                                                                                                                                                                                                | 2 5/16" Ball, 14,000#<br>5,000<br>48" x 78" RHS<br>18" 12v LED<br>30 Amp L/C - 60 Amp Conv                                                                                                                                            | 1<br>4<br>1<br>1<br>6<br>1                                                                                           |                                                                                |                                                                                                                                 |                                             |                                                    |                                                     |                              |
| Bumpers<br>Cast Corners<br>Caster Wheel<br>Coupler<br>D-Ring<br>Door, Entrance<br>Jack - Top Wind<br>Light<br>Load Center<br>Loading Light - LED                                                                                                                                                                                                         | 2 5/16" Ball, 14,000#<br>5,000<br>48" x 78" RHS<br>18" 12v LED<br>30 Amp L/C - 60 Amp Conv<br>13.7" 12V Loading Light                                                                                                                 | 1<br>4<br>1<br>1<br>6<br>1<br>3                                                                                      |                                                                                |                                                                                                                                 |                                             |                                                    |                                                     |                              |
| Bumpers<br>Cast Corners<br>Caster Wheel<br>Coupler<br>D-Ring<br>Door, Entrance<br>Jack - Top Wind<br>Light<br>Load Center<br>Loading Light - LED<br>Motorbase Plug                                                                                                                                                                                       | 2 5/16" Ball, 14,000#<br>5,000<br>48" x 78" RHS<br>18" 12v LED<br>30 Amp L/C - 60 Amp Conv<br>13.7" 12V Loading Light<br>30 Amp                                                                                                       | 1<br>4<br>1<br>6<br>1<br>3<br>1                                                                                      |                                                                                |                                                                                                                                 |                                             |                                                    |                                                     |                              |
| Bumpers<br>Cast Corners<br>Caster Wheel<br>Coupler<br>D-Ring<br>Door, Entrance<br>Jack - Top Wind<br>Light<br>Load Center<br>Loading Light - LED<br>Motorbase Plug<br>Outlet                                                                                                                                                                             | 2 5/16" Ball, 14,000#<br>5,000<br>48" x 78" RHS<br>18" 12v LED<br>30 Amp L/C - 60 Amp Conv<br>13.7" 12V Loading Light                                                                                                                 | 1<br>4<br>1<br>6<br>1<br>3<br>1<br>4                                                                                 |                                                                                |                                                                                                                                 |                                             |                                                    |                                                     |                              |
| Bumpers<br>Cast Corners<br>Caster Wheel<br>Coupler<br>D-Ring<br>Door, Entrance<br>Jack - Top Wind<br>Light<br>Load Center<br>Loading Light - LED<br>Motorbase Plug<br>Outlet<br>Paddle Latch                                                                                                                                                             | 2 5/16" Ball, 14,000#<br>5,000<br>48" x 78" RHS<br>18" 12v LED<br>30 Amp L/C - 60 Amp Conv<br>13.7" 12V Loading Light<br>30 Amp<br>120V 20 Amp                                                                                        | 1<br>4<br>1<br>6<br>1<br>3<br>1                                                                                      |                                                                                |                                                                                                                                 |                                             |                                                    |                                                     |                              |
| Bumpers<br>Cast Corners<br>Caster Wheel<br>Coupler<br>D-Ring<br>Door, Entrance<br>Jack - Top Wind<br>Light<br>Load Center<br>Loading Light - LED<br>Motorbase Plug<br>Outlet<br>Paddle Latch<br>Ramp Extension                                                                                                                                           | 2 5/16" Ball, 14,000#<br>5,000<br>48" x 78" RHS<br>18" 12v LED<br>30 Amp L/C - 60 Amp Conv<br>13.7" 12V Loading Light<br>30 Amp<br>120V 20 Amp<br>16" Transition Flap                                                                 | 1<br>4<br>1<br>6<br>1<br>3<br>1<br>4                                                                                 |                                                                                |                                                                                                                                 |                                             |                                                    |                                                     |                              |
| Bumpers<br>Cast Corners<br>Caster Wheel<br>Coupler<br>D-Ring<br>Door, Entrance<br>Jack - Top Wind<br>Light<br>Load Center<br>Loading Light - LED<br>Motorbase Plug<br>Outlet<br>Paddle Latch<br>Ramp Extension<br>Slide Out Step                                                                                                                         | 2 5/16" Ball, 14,000#<br>5,000<br>48" x 78" RHS<br>18" 12v LED<br>30 Amp L/C - 60 Amp Conv<br>13.7" 12V Loading Light<br>30 Amp<br>120V 20 Amp                                                                                        | 1<br>4<br>1<br>6<br>1<br>3<br>1<br>4                                                                                 |                                                                                |                                                                                                                                 |                                             |                                                    |                                                     |                              |
| Bumpers<br>Cast Corners<br>Caster Wheel<br>Coupler<br>D-Ring<br>Door, Entrance<br>Jack - Top Wind<br>Light<br>Load Center<br>Loading Light - LED<br>Motorbase Plug<br>Outlet<br>Paddle Latch<br>Ramp Extension<br>Slide Out Step<br>Spare Tire Assembly                                                                                                  | 2 5/16" Ball, 14,000#<br>5,000<br>48" x 78" RHS<br>18" 12v LED<br>30 Amp L/C - 60 Amp Conv<br>13.7" 12V Loading Light<br>30 Amp<br>120V 20 Amp<br>16" Transition Flap                                                                 | 1<br>4<br>1<br>6<br>1<br>3<br>1<br>4                                                                                 |                                                                                |                                                                                                                                 | SCALE: 1-45                                 | NAME                                               | DATE                                                | inTech Trai                  |
| Bumpers         Cast Corners         Caster Wheel         Coupler         D-Ring         Door, Entrance         Jack - Top Wind         Light         Load Center         Loading Light - LED         Motorbase Plug         Outlet         Paddle Latch         Ramp Extension         Slide Out Step         Spare Tire Assembly         Spring Assist | 2 5/16" Ball, 14,000#<br>5,000<br>48" x 78" RHS<br>18" 12v LED<br>30 Amp L/C - 60 Amp Conv<br>13.7" 12V Loading Light<br>30 Amp<br>120V 20 Amp<br>16" Transition Flap<br>48" Wide                                                     | 1<br>4<br>1<br>6<br>1<br>3<br>1<br>4                                                                                 |                                                                                |                                                                                                                                 | SCALE: 1:46                                 | _                                                  | DATE                                                | inTech Trai                  |
| Bumpers<br>Cast Corners<br>Caster Wheel<br>Coupler<br>D-Ring<br>Door, Entrance<br>Jack - Top Wind<br>Light<br>Load Center<br>Loading Light - LED<br>Motorbase Plug<br>Outlet<br>Paddle Latch<br>Ramp Extension<br>Slide Out Step<br>Spare Tire Assembly<br>Spring Assist<br>Switch                                                                       | 2 5/16" Ball, 14,000#<br>5,000<br>48" x 78" RHS<br>18" 12v LED<br>30 Amp L/C - 60 Amp Conv<br>13.7" 12V Loading Light<br>30 Amp<br>120V 20 Amp<br>16" Transition Flap<br>48" Wide                                                     | 1<br>4<br>1<br>6<br>1<br>3<br>1<br>4                                                                                 |                                                                                |                                                                                                                                 | DRAWN                                       | NjM                                                | 2/7/24                                              | inTech                       |
| Bumpers<br>Cast Corners<br>Caster Wheel<br>Coupler<br>D-Ring<br>Door, Entrance<br>Jack - Top Wind<br>Light<br>Load Center<br>Loading Light - LED<br>Motorbase Plug<br>Outlet<br>Paddle Latch<br>Ramp Extension<br>Slide Out Step<br>Spare Tire Assembly<br>Spring Assist<br>Switch<br>Switch                                                             | 2 5/16" Ball, 14,000#<br>5,000<br>48" x 78" RHS<br>18" 12v LED<br>30 Amp L/C - 60 Amp Conv<br>13.7" 12V Loading Light<br>30 Amp<br>120V 20 Amp<br>16" Transition Flap<br>48" Wide<br>12v Cutoff<br>2 - 12V Switches                   | 1<br>4<br>1<br>6<br>1<br>3<br>1<br>4                                                                                 |                                                                                |                                                                                                                                 | DRAWN                                       | NjM                                                | 2/7/24                                              |                              |
| Bumpers<br>Cast Corners<br>Caster Wheel<br>Coupler<br>D-Ring<br>Door, Entrance<br>Jack - Top Wind<br>Light<br>Load Center<br>Loading Light - LED<br>Motorbase Plug<br>Outlet<br>Paddle Latch<br>Ramp Extension<br>Slide Out Step<br>Spare Tire Assembly<br>Spring Assist<br>Switch<br>Switch<br>Switch<br>Tire                                           | 2 5/16" Ball, 14,000#<br>5,000<br>48" x 78" RHS<br>18" 12v LED<br>30 Amp L/C - 60 Amp Conv<br>13.7" 12V Loading Light<br>30 Amp<br>120V 20 Amp<br>16" Transition Flap<br>48" Wide<br>12v Cutoff<br>2 - 12V Switches<br>1 - 12V Switch | 1<br>4<br>1<br>6<br>1<br>3<br>1<br>4                                                                                 |                                                                                |                                                                                                                                 | DRAWN<br>ALL DIMEN<br>AND ARE N<br>ON ACTUA | NjM<br>SIONS ARE IN<br>OMINAL. DIJ<br>L TRAILER MA | 2/7/24<br>UNCHES<br>MENSIONS<br>AY VARY<br>ON PRINT | inTech                       |
| Bumpers<br>Cast Corners<br>Caster Wheel<br>Coupler<br>D-Ring<br>Door, Entrance<br>Jack - Top Wind<br>Light<br>Load Center<br>Loading Light - LED<br>Motorbase Plug<br>Outlet<br>Paddle Latch<br>Ramp Extension<br>Slide Out Step<br>Spare Tire Assembly<br>Spring Assist<br>Switch<br>Switch                                                             | 2 5/16" Ball, 14,000#<br>5,000<br>48" x 78" RHS<br>18" 12v LED<br>30 Amp L/C - 60 Amp Conv<br>13.7" 12V Loading Light<br>30 Amp<br>120V 20 Amp<br>16" Transition Flap<br>48" Wide<br>12v Cutoff<br>2 - 12V Switches                   | $ \begin{array}{c} 1 \\ 4 \\ 1 \\ 1 \\ 6 \\ 1 \\ 3 \\ 1 \\ 4 \\ 2 \\ 1 \\ 1 \\ 1 \\ 1 \\ 1 \\ 1 \\ 1 \\ 1 \\ 1 \\ 1$ | PROPRIETAR<br>THE INFORMATION CO<br>SOLE PROPERTY OF INT<br>NUMBER DUST OF INT | Y AND CONFIDENTIAL<br>INTAINED IN THIS DRAWING IS T<br>IECH TRAILERS. ANY REPRODU<br>LE WITHOUT THE WRITTEN PERM<br>PROHIBITED. | DRAWN<br>ALL DIMEN<br>AND ARE N<br>ON ACTUA | _                                                  | 2/7/24<br>UNCHES<br>MENSIONS<br>AY VARY<br>ON PRINT | inTech<br>BTL8.5x20TA2 - STA |

T:\SolidWorks CAD\BTL\BTL8.5x20TA2\

ITEM NO.

T:\SolidWorks CAD\BTL\BTL8.5x20TA2\

| ITEM<br>NO. | DESCRIPTION           | NOTES                    | Options/QTY |
|-------------|-----------------------|--------------------------|-------------|
| 1           | Air Conditioner       | 13,500 BTU               | 1           |
| 2           | Airline Track         |                          | 2           |
| 3           | Axle, Dexter          | 3500#, 0, 94HF, 78AB     | 2           |
| 14          | BTL Cabinet, L-Base   |                          | 1           |
| 15          | BTL Cabinet, Overhead |                          | 1           |
| 16          | Battery Box           |                          | 1           |
| 17          | Battery Vent          |                          | 1           |
| 18          | Bumpers               | 3"                       | 1           |
| 19          | Cast Corners          |                          | 1           |
| 20          | Caster Wheel          |                          | 2           |
| 23          | Coupler               | 2 5/16" Ball, 14,000#    | 1           |
| 24          | D-Ring                | 5,000                    | 4           |
| 25          | Door, Entrance        | 48" x 78" RHS            | 1           |
| 26          | Door, Generator       | 36" x 36"                | 1           |
| 29          | Jack, Power           | 3500#                    | 1           |
| 31          | Load Center           | 30 Amp L/C - 45 Amp Conv | 1           |
| 32          | Loading Light - LED   | 13.7" 12V Loading Light  | 3           |
| 33          | Motorbase Plug        | 30 Amp                   | 1           |
| 34          | Outlet                | 120V 20 Amp              | 4           |
| 35          | Paddle Latch          |                          | 2           |
| 36          | Ramp Extension        | 48" x 84"                | 1           |
| 39          | Slide Out Step        | 48" Wide                 | 1           |
| 40          | Spare Tire Assembly   |                          | 1           |
| 41          | Spring Assist         |                          | 1           |
| 42          | Switch                | 12v Cutoff               | 1           |
| 43          | Switch                | 2 - 12V Switches         | 1           |
| 44          | Switch                | 1 - 12V Switch           | 1           |
| 46          | Tire                  | ST205/75R15              | 4           |
| 47          | Vent, Roof            |                          | 1           |
| 51          | Winch Plate           |                          | 1           |

T:\SolidWorks CAD\BTL\BTL8.5x20TA2\