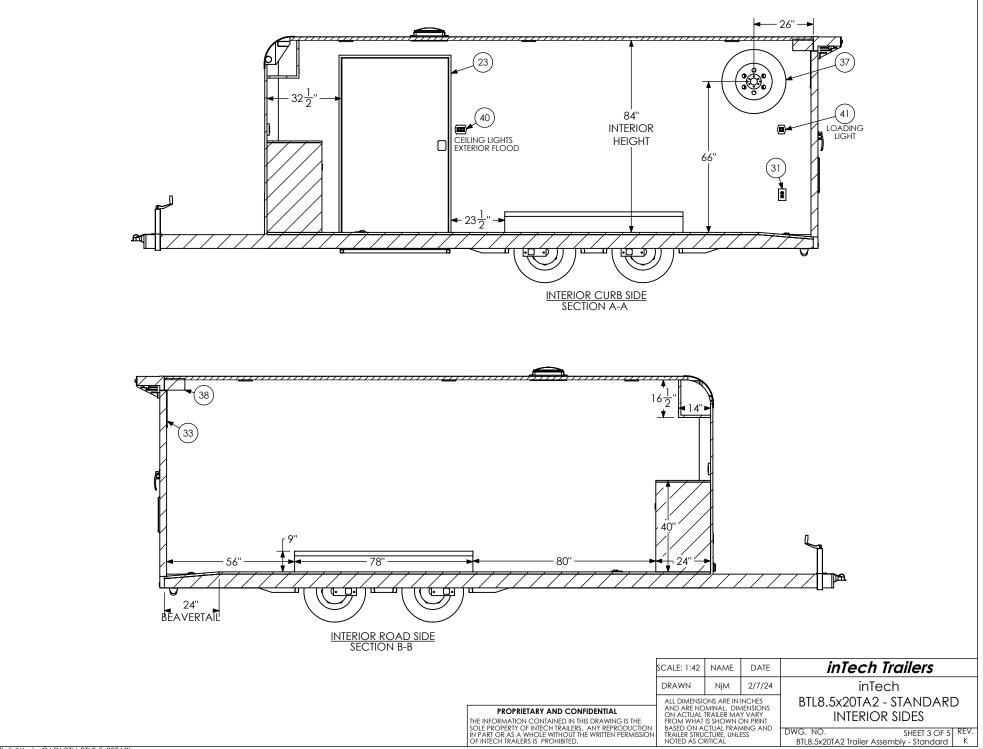

>48" x 78" RHS<br>18" 12v LED<br>30 Amp L/C - 60 Amp Conv<br>13.7" 12V Loading Light<br>30 Amp<br>120V 20 Amp<br>16" Transition Flap<br>48" Wide<br>12v Cutoff<br>2 - 12V Switches                   | $ \begin{array}{c} 1 \\ 4 \\ 1 \\ 1 \\ 6 \\ 1 \\ 3 \\ 1 \\ 4 \\ 2 \\ 1 \\ 1 \\ 1 \\ 1 \\ 1 \\ 1 \\ 1 \\ 1 \\ 1 \\ 1$ | PROPRIETAR<br>THE INFORMATION CO<br>SOLE PROPERTY OF INT<br>NUMBER DUST OF INT | Y AND CONFIDENTIAL<br>INTAINED IN THIS DRAWING IS T<br>IECH TRAILERS. ANY REPRODU<br>LE WITHOUT THE WRITTEN PERM<br>PROHIBITED. | DRAWN<br>ALL DIMEN<br>AND ARE N<br>ON ACTUA | _                                                  | 2/7/24<br>UNCHES<br>MENSIONS<br>AY VARY<br>ON PRINT | inTech<br>BTL8.5x20TA2 - STA |

T:\SolidWorks CAD\BTL\BTL8.5x20TA2\

ITEM NO.



T:\SolidWorks CAD\BTL\BTL8.5x20TA2\







| ITEM<br>NO. | DESCRIPTION           | NOTES                    | Options/QTY |
|-------------|-----------------------|--------------------------|-------------|
| 1           | Air Conditioner       | 13,500 BTU               | 1           |
| 2           | Airline Track         |                          | 2           |
| 3           | Axle, Dexter          | 3500#, 0, 94HF, 78AB     | 2           |
| 14          | BTL Cabinet, L-Base   |                          | 1           |
| 15          | BTL Cabinet, Overhead |                          | 1           |
| 16          | Battery Box           |                          | 1           |
| 17          | Battery Vent          |                          | 1           |
| 18          | Bumpers               | 3"