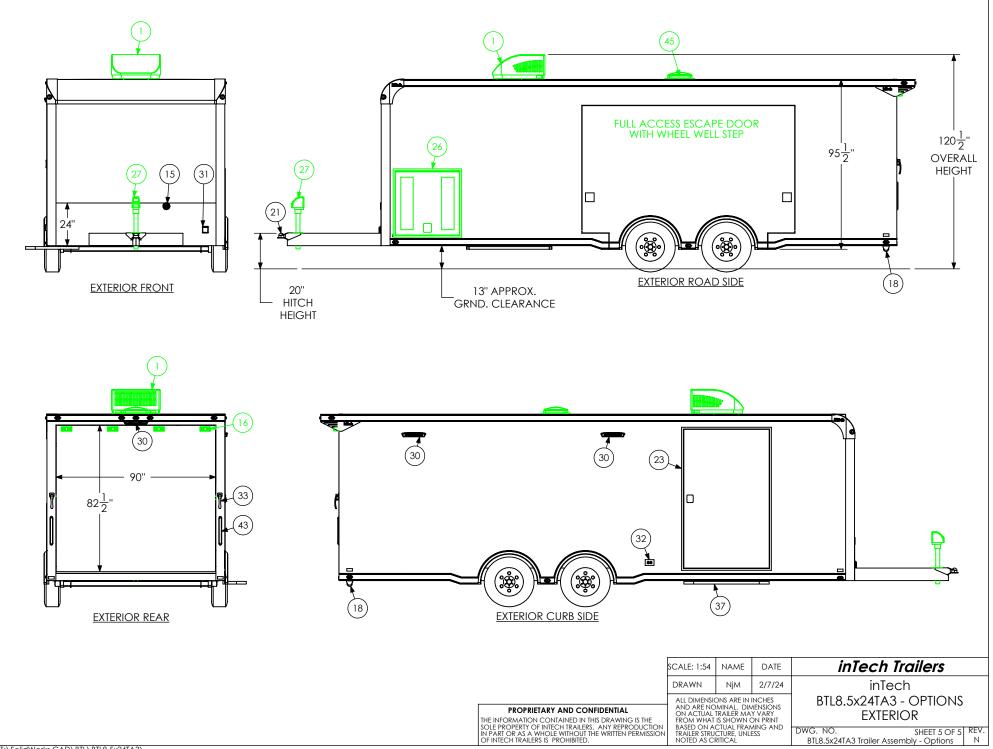

| ITEM NO.                                                                                                                                                                                                                                                                                                         | DESCRIPTION                                                                                                                                                                                                                                                                                                                      | NOTES                                                                                                                                                                                                                           | QTY.                                                                                        | $\bigcirc$                                                                                                                                                                                                                          |                                  |                                                    |                                                     | 0                                |
|------------------------------------------------------------------------------------------------------------------------------------------------------------------------------------------------------------------------------------------------------------------------------------------------------------------|----------------------------------------------------------------------------------------------------------------------------------------------------------------------------------------------------------------------------------------------------------------------------------------------------------------------------------|---------------------------------------------------------------------------------------------------------------------------------------------------------------------------------------------------------------------------------|---------------------------------------------------------------------------------------------|-------------------------------------------------------------------------------------------------------------------------------------------------------------------------------------------------------------------------------------|----------------------------------|----------------------------------------------------|-----------------------------------------------------|----------------------------------|
|                                                                                                                                                                                                                                                                                                                  | Air Conditioner                                                                                                                                                                                                                                                                                                                  | 13,500 BTU                                                                                                                                                                                                                      | 1                                                                                           |                                                                                                                                                                                                                                     |                                  |                                                    | I                                                   |                                  |
| 2                                                                                                                                                                                                                                                                                                                | Airline Irack                                                                                                                                                                                                                                                                                                                    |                                                                                                                                                                                                                                 | 2                                                                                           |                                                                                                                                                                                                                                     |                                  |                                                    |                                                     |                                  |
| 3                                                                                                                                                                                                                                                                                                                | Axle, Dexter                                                                                                                                                                                                                                                                                                                     | 5200#, 10 UP, 94HF, 78AB                                                                                                                                                                                                        | 2                                                                                           |                                                                                                                                                                                                                                     |                                  |                                                    |                                                     |                                  |
| 12                                                                                                                                                                                                                                                                                                               | BTL Cabinet, L-Base<br>BTL Cabinet, Overhead                                                                                                                                                                                                                                                                                     |                                                                                                                                                                                                                                 |                                                                                             |                                                                                                                                                                                                                                     |                                  |                                                    | $\sim$                                              |                                  |
| 13                                                                                                                                                                                                                                                                                                               | BIL CUDINEI, Overneuu                                                                                                                                                                                                                                                                                                            |                                                                                                                                                                                                                                 |                                                                                             |                                                                                                                                                                                                                                     |                                  |                                                    |                                                     |                                  |
| 11                                                                                                                                                                                                                                                                                                               | BOTTERV BOX                                                                                                                                                                                                                                                                                                                      |                                                                                                                                                                                                                                 |                                                                                             |                                                                                                                                                                                                                                     |                                  |                                                    |                                                     |                                  |
| 14                                                                                                                                                                                                                                                                                                               | Battery Box                                                                                                                                                                                                                                                                                                                      |                                                                                                                                                                                                                                 | 1                                                                                           |                                                                                                                                                                                                                                     |                                  |                                                    |                                                     |                                  |
| 15                                                                                                                                                                                                                                                                                                               | Battery Vent                                                                                                                                                                                                                                                                                                                     | 3"                                                                                                                                                                                                                              | 1                                                                                           |                                                                                                                                                                                                                                     |                                  |                                                    |                                                     |                                  |
| 15<br>16                                                                                                                                                                                                                                                                                                         | Battery Vent<br>Bumpers                                                                                                                                                                                                                                                                                                          | 3"                                                                                                                                                                                                                              | 1                                                                                           |                                                                                                                                                                                                                                     |                                  |                                                    |                                                     |                                  |
| 15<br>16<br>17<br>18                                                                                                                                                                                                                                                                                             | Battery Vent<br>Bumpers                                                                                                                                                                                                                                                                                                          |                                                                                                                                                                                                                                 | 1<br>1<br>1<br>2                                                                            |                                                                                                                                                                                                                                     |                                  |                                                    |                                                     |                                  |
| 15<br>16<br>17<br>18<br>21                                                                                                                                                                                                                                                                                       | Battery Vent<br>Bumpers<br>Cast Corners<br>Caster Wheel<br>Coupler                                                                                                                                                                                                                                                               | 2 5/16" Ball, 14,000#                                                                                                                                                                                                           | 1<br>1<br>1<br>2<br>1                                                                       |                                                                                                                                                                                                                                     |                                  |                                                    |                                                     |                                  |
| 15<br>16<br>17<br>18<br>21<br>22                                                                                                                                                                                                                                                                                 | Battery Vent<br>Bumpers<br>Cast Corners<br>Caster Wheel<br>Coupler<br>D-Ring                                                                                                                                                                                                                                                     | 2 5/16" Ball, 14,000#<br>5,000                                                                                                                                                                                                  | 1<br>1<br>1<br>2<br>1<br>4                                                                  |                                                                                                                                                                                                                                     |                                  |                                                    |                                                     |                                  |
| 15<br>16<br>17<br>18<br>21<br>22<br>23                                                                                                                                                                                                                                                                           | Battery Vent<br>Bumpers<br>Cast Corners<br>Caster Wheel<br>Coupler<br>D-Ring                                                                                                                                                                                                                                                     | 2 5/16" Ball, 14,000#<br>5,000<br>48" x 78" RHS                                                                                                                                                                                 | 1<br>1<br>1<br>2<br>1<br>4<br>1                                                             |                                                                                                                                                                                                                                     |                                  |                                                    |                                                     |                                  |
| 15<br>16<br>17<br>18<br>21<br>22<br>23                                                                                                                                                                                                                                                                           | Battery Vent<br>Bumpers<br>Cast Corners<br>Caster Wheel<br>Coupler<br>D-Ring<br>Door, Entrance<br>Generator Door                                                                                                                                                                                                                 | 2 5/16" Ball, 14,000#<br>5,000<br>48" x 78" RHS<br>36" x 36"                                                                                                                                                                    | 1<br>1<br>2<br>1<br>4<br>1                                                                  |                                                                                                                                                                                                                                     |                                  |                                                    |                                                     |                                  |
| 15<br>16<br>17<br>18<br>21<br>22<br>23                                                                                                                                                                                                                                                                           | Battery Vent<br>Bumpers<br>Cast Corners<br>Caster Wheel<br>Coupler<br>D-Ring<br>Door, Entrance<br>Generator Door<br>Jack, Power                                                                                                                                                                                                  | 2 5/16" Ball, 14,000#<br>5,000<br>48" x 78" RHS<br>36" x 36"                                                                                                                                                                    | 1                                                                                           |                                                                                                                                                                                                                                     |                                  |                                                    |                                                     |                                  |
| 15<br>16<br>17<br>18<br>21<br>22<br>23<br>26<br>27<br>28                                                                                                                                                                                                                                                         | Battery Vent<br>Bumpers<br>Cast Corners<br>Caster Wheel<br>Coupler<br>D-Ring<br>Door, Entrance<br>Generator Door<br>Jack, Power<br>Light                                                                                                                                                                                         | 2 5/16" Ball, 14,000#<br>5,000<br>48" x 78" RHS<br>36" x 36"<br>3500#<br>18" 12v LED<br>30 Amp L/C - 45 Amp Copy                                                                                                                | 1<br>1<br>2<br>1<br>4<br>1<br>1<br>1<br>1<br>6                                              |                                                                                                                                                                                                                                     |                                  |                                                    |                                                     |                                  |
| 15<br>16<br>17<br>18<br>21<br>22<br>23<br>26<br>27<br>28<br>29                                                                                                                                                                                                                                                   | Battery Vent<br>Bumpers<br>Cast Corners<br>Caster Wheel<br>Coupler<br>D-Ring<br>Door, Entrance<br>Generator Door<br>Jack, Power<br>Light<br>Load Center                                                                                                                                                                          | 2 5/16" Ball, 14,000#<br>5,000<br>48" x 78" RHS<br>36" x 36"<br>3500#<br>18" 12v LED<br>30 Amp L/C - 45 Amp Copy                                                                                                                | 1<br>1<br>6<br>1                                                                            |                                                                                                                                                                                                                                     |                                  |                                                    |                                                     |                                  |
| 15<br>16<br>17<br>18<br>21<br>22<br>23<br>26<br>27<br>28<br>29<br>30                                                                                                                                                                                                                                             | Battery Vent<br>Bumpers<br>Cast Corners<br>Caster Wheel<br>Coupler<br>D-Ring<br>Door, Entrance<br>Generator Door<br>Jack, Power<br>Light<br>Load Center<br>Loading Light - LED                                                                                                                                                   | 2 5/16" Ball, 14,000#<br>5,000<br>48" x 78" RHS<br>36" x 36"<br>3500#<br>18" 12v LED<br>30 Amp L/C - 45 Amp Conv<br>13.7" 12V Loading Light                                                                                     | 1<br>1<br>6                                                                                 |                                                                                                                                                                                                                                     |                                  |                                                    |                                                     |                                  |
| 15<br>16<br>17<br>18<br>21<br>22<br>23<br>26<br>27<br>28<br>29<br>30<br>31                                                                                                                                                                                                                                       | Battery Vent<br>Bumpers<br>Cast Corners<br>Caster Wheel<br>Coupler<br>D-Ring<br>Door, Entrance<br>Generator Door<br>Jack, Power<br>Light<br>Load Center<br>Loading Light - LED<br>Motorbase Plug                                                                                                                                 | 2 5/16" Ball, 14,000#<br>5,000<br>48" x 78" RHS<br>36" x 36"<br>3500#<br>18" 12v LED<br>30 Amp L/C - 45 Amp Conv<br>13.7" 12V Loading Light<br>30 Amp                                                                           | 1<br>1<br>6<br>1<br>3<br>1                                                                  |                                                                                                                                                                                                                                     |                                  |                                                    |                                                     |                                  |
| 15<br>16<br>17<br>18<br>21<br>22<br>23<br>26<br>27<br>28<br>29<br>30<br>31<br>32                                                                                                                                                                                                                                 | Battery Vent<br>Bumpers<br>Cast Corners<br>Cast Corners<br>Coupler<br>D-Ring<br>Door, Entrance<br>Generator Door<br>Jack, Power<br>Light<br>Load Center<br>Loading Light - LED<br>Motorbase Plug<br>Outlet                                                                                                                       | 2 5/16" Ball, 14,000#<br>5,000<br>48" x 78" RHS<br>36" x 36"<br>3500#<br>18" 12v LED<br>30 Amp L/C - 45 Amp Conv<br>13.7" 12V Loading Light                                                                                     | 1<br>1<br>6<br>1                                                                            |                                                                                                                                                                                                                                     |                                  |                                                    |                                                     |                                  |
| $     \begin{array}{r}       15 \\       16 \\       17 \\       18 \\       21 \\       22 \\       23 \\       26 \\       27 \\       28 \\       29 \\       30 \\       31 \\       32 \\       33 \\       34 \\     \end{array} $                                                                         | Battery Vent<br>Bumpers<br>Cast Corners<br>Cast Corners<br>Coupler<br>D-Ring<br>Door, Entrance<br>Generator Door<br>Jack, Power<br>Light<br>Load Center<br>Loading Light - LED<br>Motorbase Plug<br>Outlet                                                                                                                       | 2 5/16" Ball, 14,000#<br>5,000<br>48" x 78" RHS<br>36" x 36"<br>3500#<br>18" 12v LED<br>30 Amp L/C - 45 Amp Conv<br>13.7" 12V Loading Light<br>30 Amp<br>120V 20 Amp<br>48" x 84"                                               | 1<br>1<br>6<br>1<br>3<br>1<br>4                                                             |                                                                                                                                                                                                                                     |                                  |                                                    |                                                     |                                  |
| 15           16           17           18           21           22           23           26           27           28           29           30           31           32           33           34           37                                                                                               | Battery Vent<br>Bumpers<br>Cast Corners<br>Caster Wheel<br>Coupler<br>D-Ring<br>Door, Entrance<br>Generator Door<br>Jack, Power<br>Light<br>Load Center<br>Loading Light - LED<br>Motorbase Plug                                                                                                                                 | 2 5/16" Ball, 14,000#<br>5,000<br>48" x 78" RHS<br>36" x 36"<br>3500#<br>18" 12v LED<br>30 Amp L/C - 45 Amp Conv<br>13.7" 12V Loading Light<br>30 Amp<br>120V 20 Amp                                                            | 1<br>1<br>6<br>1<br>3<br>1<br>4                                                             |                                                                                                                                                                                                                                     |                                  |                                                    |                                                     |                                  |
| 15           16           17           18           21           22           23           26           27           28           29           30           31           32           33           34           37           38                                                                                  | Battery Vent<br>Bumpers<br>Cast Corners<br>Caster Wheel<br>Coupler<br>D-Ring<br>Door, Entrance<br>Generator Door<br>Jack, Power<br>Light<br>Load Center<br>Loading Light - LED<br>Motorbase Plug<br>Outlet<br>Paddle Latch<br>Ramp Extension<br>Slide Out Step<br>Spare Tire Assembly                                            | 2 5/16" Ball, 14,000#<br>5,000<br>48" x 78" RHS<br>36" x 36"<br>3500#<br>18" 12v LED<br>30 Amp L/C - 45 Amp Conv<br>13.7" 12V Loading Light<br>30 Amp<br>120V 20 Amp<br>48" x 84"                                               | 1<br>1<br>6<br>1<br>3<br>1<br>4                                                             |                                                                                                                                                                                                                                     | SCALE: 1:50                      | NAME                                               | DATE                                                | inTech Trailers                  |
| 15           16           17           18           21           22           23           26           27           28           29           30           31           32           33           34           37           38           39                                                                     | Battery Vent<br>Bumpers<br>Cast Corners<br>Caster Wheel<br>Coupler<br>D-Ring<br>Door, Entrance<br>Generator Door<br>Jack, Power<br>Light<br>Load Center<br>Loading Light - LED<br>Motorbase Plug<br>Outlet<br>Paddle Latch<br>Ramp Extension<br>Slide Out Step<br>Spare Tire Assembly<br>Spring Assist                           | 2 5/16" Ball, 14,000#<br>5,000<br>48" x 78" RHS<br>36" x 36"<br>3500#<br>18" 12v LED<br>30 Amp L/C - 45 Amp Conv<br>13.7" 12V Loading Light<br>30 Amp<br>120V 20 Amp<br>48" x 84"                                               | 1<br>1<br>6<br>1<br>3<br>1<br>4                                                             |                                                                                                                                                                                                                                     |                                  | _                                                  |                                                     |                                  |
| 15           16           17           18           21           22           23           26           27           28           29           30           31           32           33           34           37           38           39           40                                                        | Battery Vent<br>Bumpers<br>Cast Corners<br>Cast Corners<br>Caster Wheel<br>Coupler<br>D-Ring<br>Door, Entrance<br>Generator Door<br>Jack, Power<br>Light<br>Load Center<br>Loading Light - LED<br>Motorbase Plug<br>Outlet<br>Paddle Latch<br>Ramp Extension<br>Slide Out Step<br>Spare Tire Assembly<br>Spring Assist<br>Switch | 2 5/16" Ball, 14,000#<br>5,000<br>48" x 78" RHS<br>36" x 36"<br>3500#<br>18" 12v LED<br>30 Amp L/C - 45 Amp Conv<br>13.7" 12V Loading Light<br>30 Amp<br>120V 20 Amp<br>48" x 84"<br>48" Wide                                   | 1<br>1<br>6<br>1<br>3<br>1<br>4                                                             |                                                                                                                                                                                                                                     | DRAWN                            | NjM                                                | 2/7/24                                              | inTech                           |
| 15           16           17           18           21           22           23           26           27           28           29           30           31           32           33           34           37           38           39           40           41                                           | Battery Vent<br>Bumpers<br>Cast Corners<br>Caster Wheel<br>Coupler<br>D-Ring<br>Door, Entrance<br>Generator Door<br>Jack, Power<br>Light<br>Load Center<br>Loading Light - LED<br>Motorbase Plug<br>Outlet<br>Paddle Latch<br>Ramp Extension<br>Slide Out Step<br>Spare Tire Assembly<br>Spring Assist<br>Switch                 | 2 5/16" Ball, 14,000#<br>5,000<br>48" x 78" RHS<br>36" x 36"<br>3500#<br>18" 12v LED<br>30 Amp L/C - 45 Amp Conv<br>13.7" 12V Loading Light<br>30 Amp<br>120V 20 Amp<br>48" x 84"<br>48" Wide<br>12v Cutoff<br>2 - 12V Switches | 1<br>1<br>6<br>1<br>3<br>1<br>4                                                             |                                                                                                                                                                                                                                     | DRAWN                            | NjM                                                | 2/7/24                                              | inTech<br>BTL8.5x24TA3 - OPTIONS |
| $     \begin{array}{r}       15 \\       16 \\       17 \\       18 \\       21 \\       22 \\       23 \\       26 \\       27 \\       28 \\       29 \\       30 \\       31 \\       32 \\       33 \\       34 \\       37 \\       38 \\       39 \\       40 \\       41 \\       42 \\     \end{array} $ | Battery Vent<br>Bumpers<br>Cast Corners<br>Caster Wheel<br>Coupler<br>D-Ring<br>Door, Entrance<br>Generator Door<br>Jack, Power<br>Light<br>Load Center<br>Loading Light - LED<br>Motorbase Plug<br>Outlet<br>Paddle Latch<br>Ramp Extension<br>Slide Out Step<br>Spare Tire Assembly<br>Spring Assist<br>Switch<br>Switch       | 2 5/16" Ball, 14,000#<br>5,000<br>48" x 78" RHS<br>36" x 36"<br>3500#<br>18" 12v LED<br>30 Amp L/C - 45 Amp Conv<br>13.7" 12V Loading Light<br>30 Amp<br>120V 20 Amp<br>48" x 84"<br>48" Wide<br>12v Cutoff<br>2 - 12V Switches | 1<br>1<br>3<br>1<br>4<br>2<br>1<br>1<br>1<br>1<br>1<br>1<br>1<br>1<br>1<br>1<br>1<br>1<br>1 | PROPRIETARY AND CONFIDENTIAL<br>THE INFORMATION CONTAINED IN THIS DRAWING IS THE                                                                                                                                                    | DRAWN<br>ALL DIMENS<br>AND ARE N | NjM<br>SIONS ARE IN<br>OMINAL. DIJ<br>L TRAILER MA | 2/7/24<br>INCHES<br>MENSIONS<br>AY VARY<br>ON PRINT | inTech                           |
| 15           16           17           18           21           22           23           26           27           28           29           30           31           32           33           34           37           38           39           40           41                                           | Battery Vent<br>Bumpers<br>Cast Corners<br>Caster Wheel<br>Coupler<br>D-Ring<br>Door, Entrance<br>Generator Door<br>Jack, Power<br>Light<br>Load Center<br>Loading Light - LED<br>Motorbase Plug<br>Outlet<br>Paddle Latch<br>Ramp Extension<br>Slide Out Step<br>Spare Tire Assembly<br>Spring Assist<br>Switch                 | 2 5/16" Ball, 14,000#<br>5,000<br>48" x 78" RHS<br>36" x 36"<br>3500#<br>18" 12v LED<br>30 Amp L/C - 45 Amp Conv<br>13.7" 12V Loading Light<br>30 Amp<br>120V 20 Amp<br>48" x 84"<br>48" Wide                                   | 1<br>1<br>6<br>1<br>3<br>1<br>4                                                             | PROPRIETARY AND CONFIDENTIAL<br>THE INFORMATION CONTAINED IN THIS DRAWING IS THE<br>SOLE PROPERTY OF INTECH TRAILERS, ANY REPRODUCTION<br>IN PART OR AS A WHOLE WITHOUT THE WRITTEN PERMISSION<br>OF INTECH TRAILERS IS PROHIBITED. | DRAWN<br>ALL DIMENS<br>AND ARE N | _                                                  | 2/7/24<br>INCHES<br>MENSIONS<br>AY VARY<br>ON PRINT | inTech<br>BTL8.5x24TA3 - OPTIONS |