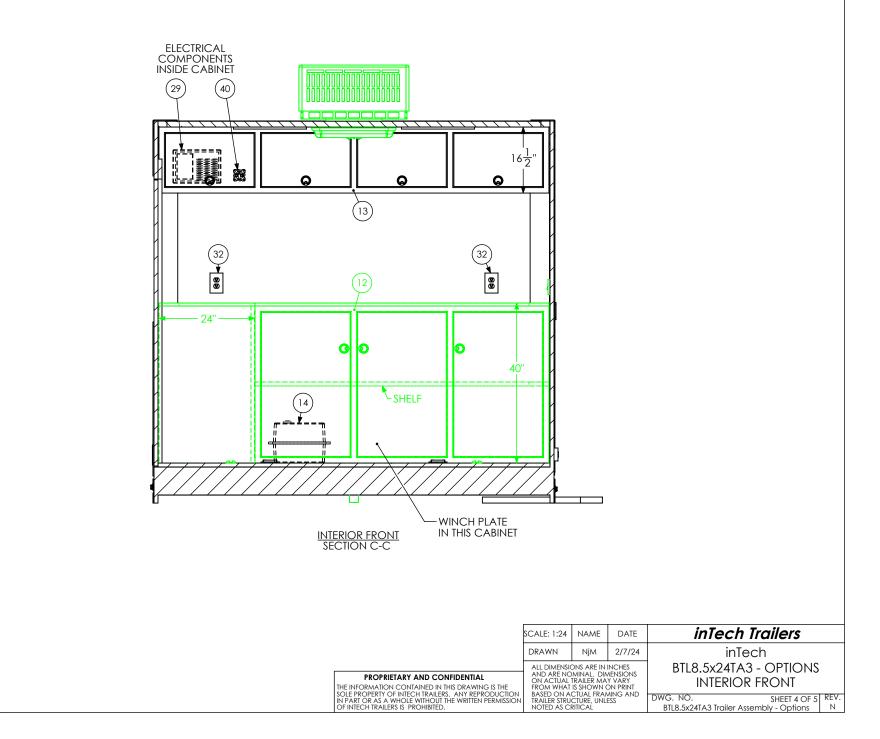

| ITEM NO.                                                                                                                                                                                                                                                                                                         | DESCRIPTION                                                                                                                                                                                                                                                                                                                      | NOTES                                                                                                                                                                                                                           | QTY.                                                                                        | $\bigcirc$                                                                                                                                                                                                                          |                                  |                                                    |                                                     | 0                                |
|------------------------------------------------------------------------------------------------------------------------------------------------------------------------------------------------------------------------------------------------------------------------------------------------------------------|----------------------------------------------------------------------------------------------------------------------------------------------------------------------------------------------------------------------------------------------------------------------------------------------------------------------------------|---------------------------------------------------------------------------------------------------------------------------------------------------------------------------------------------------------------------------------|---------------------------------------------------------------------------------------------|-------------------------------------------------------------------------------------------------------------------------------------------------------------------------------------------------------------------------------------|----------------------------------|----------------------------------------------------|-----------------------------------------------------|----------------------------------|
|                                                                                                                                                                                                                                                                                                                  | Air Conditioner                                                                                                                                                                                                                                                                                                                  | 13,500 BTU                                                                                                                                                                                                                      | 1                                                                                           |                                                                                                                                                                                                                                     |                                  |                                                    | I                                                   |                                  |
| 2                                                                                                                                                                                                                                                                                                                | Airline Irack                                                                                                                                                                                                                                                                                                                    |                                                                                                                                                                                                                                 | 2                                                                                           |                                                                                                                                                                                                                                     |                                  |                                                    |                                                     |                                  |
| 3                                                                                                                                                                                                                                                                                                                | Axle, Dexter                                                                                                                                                                                                                                                                                                                     | 5200#, 10 UP, 94HF, 78AB                                                                                                                                                                                                        | 2                                                                                           |                                                                                                                                                                                                                                     |                                  |                                                    |                                                     |                                  |
| 12                                                                                                                                                                                                                                                                                                               | BTL Cabinet, L-Base<br>BTL Cabinet, Overhead                                                                                                                                                                                                                                                                                     |                                                                                                                                                                                                                                 |                                                                                             |                                                                                                                                                                                                                                     |                                  |                                                    | $\sim$                                              |                                  |
| 13                                                                                                                                                                                                                                                                                                               | BIL CUDINEI, Overneuu                                                                                                                                                                                                                                                                                                            |                                                                                                                                                                                                                                 |                                                                                             |                                                                                                                                                                                                                                     |                                  |                                                    |                                                     |                                  |
| 11                                                                                                                                                                                                                                                                                                               | BOTTERV BOX                                                                                                                                                                                                                                                                                                                      |                                                                                                                                                                                                                                 |                                                                                             |                                                                                                                                                                                                                                     |                                  |                                                    |                                                     |                                  |
| 14                                                                                                                                                                                                                                                                                                               | Battery Box                                                                                                                                                                                                                                                                                                                      |                                                                                                                                                                                                                                 | 1                                                                                           |                                                                                                                                                                                                                                     |                                  |                                                    |                                                     |                                  |
| 15                                                                                                                                                                                                                                                                                                               | Battery Vent                                                                                                                                                                                                                                                                                                                     | 3"                                                                                                                                                                                                                              | 1                                                                                           |                                                                                                                                                                                                                                     |                                  |                                                    |                                                     |                                  |
| 15<br>16                                                                                                                                                                                                                                                                                                         | Battery Vent<br>Bumpers                                                                                                                                                                                                                                                                                                          | 3"                                                                                                                                                                                                                              | 1                                                                                           |                                                                                                                                                                                                                                     |                                  |                                                    |                                                     |                                  |
| 15<br>16<br>17<br>18                                                                                                                                                                                                                                                                                             | Battery Vent<br>Bumpers                                                                                                                                                                                                                                                                                                          |                                                                                                                                                                                                                                 | 1<br>1<br>1<br>2                                                                            |                                                                                                                                                                                                                                     |                                  |                                                    |                                                     |                                  |
| 15<br>16<br>17<br>18<br>21                                                                                                                                                                                                                                                                                       | Battery Vent<br>Bumpers<br>Cast Corners<br>Caster Wheel<br>Coupler                                                                                                                                                                                                                                                               | 2 5/16" Ball, 14,000#                                                                                                                                                                                                           | 1<br>1<br>1<br>2<br>1                                                                       |                                                                                                                                                                                                                                     |                                  |                                                    |                                                     |                                  |
| 15<br>16<br>17<br>18<br>21<br>22                                                                                                                                                                                                                                                                                 | Battery Vent<br>Bumpers<br>Cast Corners<br>Caster Wheel<br>Coupler<br>D-Ring                                                                                                                                                                                                                                                     | 2 5/16" Ball, 14,000#<br>5,000                                                                                                                                                                                                  | 1<br>1<br>1<br>2<br>1<br>4                                                                  |                                                                                                                                                                                                                                     |                                  |                                                    |                                                     |                                  |
| 15<br>16<br>17<br>18<br>21<br>22<br>23                                                                                                                                                                                                                                                                           | Battery Vent<br>Bumpers<br>Cast Corners<br>Caster Wheel<br>Coupler<br>D-Ring                                                                                                                                                                                                                                                     | 2 5/16" Ball, 14,000#<br>5,000<br>48" x 78" RHS                                                                                                                                                                                 | 1<br>1<br>1<br>2<br>1<br>4<br>1                                                             |                                                                                                                                                                                                                                     |                                  |                                                    |                                                     |                                  |
| 15<br>16<br>17<br>18<br>21<br>22<br>23                                                                                                                                                                                                                                                                           | Battery Vent<br>Bumpers<br>Cast Corners<br>Caster Wheel<br>Coupler<br>D-Ring<br>Door, Entrance<br>Generator Door                                                                                                                                                                                                                 | 2 5/16" Ball, 14,000#<br>5,000<br>48" x 78" RHS<br>36" x 36"                                                                                                                                                                    | 1<br>1<br>2<br>1<br>4<br>1                                                                  |                                                                                                                                                                                                                                     |                                  |                                                    |                                                     |                                  |
| 15<br>16<br>17<br>18<br>21<br>22<br>23                                                                                                                                                                                                                                                                           | Battery Vent<br>Bumpers<br>Cast Corners<br>Caster Wheel<br>Coupler<br>D-Ring<br>Door, Entrance<br>Generator Door<br>Jack, Power                                                                                                                                                                                                  | 2 5/16" Ball, 14,000#<br>5,000<br>48" x 78" RHS<br>36" x 36"                                                                                                                                                                    | 1                                                                                           |                                                                                                                                                                                                                                     |                                  |                                                    |                                                     |                                  |
| 15<br>16<br>17<br>18<br>21<br>22<br>23<br>26<br>27<br>28                                                                                                                                                                                                                                                         | Battery Vent<br>Bumpers<br>Cast Corners<br>Caster Wheel<br>Coupler<br>D-Ring<br>Door, Entrance<br>Generator Door<br>Jack, Power<br>Light                                                                                                                                                                                         | 2 5/16" Ball, 14,000#<br>5,000<br>48" x 78" RHS<br>36" x 36"<br>3500#<br>18" 12v LED<br>30 Amp L/C - 45 Amp Copy                                                                                                                | 1<br>1<br>2<br>1<br>4<br>1<br>1<br>1<br>1<br>6                                              |                                                                                                                                                                                                                                     |                                  |                                                    |                                                     |                                  |
| 15<br>16<br>17<br>18<br>21<br>22<br>23<br>26<br>27<br>28<br>29                                                                                                                                                                                                                                                   | Battery Vent<br>Bumpers<br>Cast Corners<br>Caster Wheel<br>Coupler<br>D-Ring<br>Door, Entrance<br>Generator Door<br>Jack, Power<br>Light<br>Load Center                                                                                                                                                                          | 2 5/16" Ball, 14,000#<br>5,000<br>48" x 78" RHS<br>36" x 36"<br>3500#<br>18" 12v LED<br>30 Amp L/C - 45 Amp Copy                                                                                                                | 1<br>1<br>6<br>1                                                                            |                                                                                                                                                                                                                                     |                                  |                                                    |                                                     |                                  |
| 15<br>16<br>17<br>18<br>21<br>22<br>23<br>26<br>27<br>28<br>29<br>30                                                                                                                                                                                                                                             | Battery Vent<br>Bumpers<br>Cast Corners<br>Caster Wheel<br>Coupler<br>D-Ring<br>Door, Entrance<br>Generator Door<br>Jack, Power<br>Light<br>Load Center<br>Loading Light - LED                                                                                                                                                   | 2 5/16" Ball, 14,000#<br>5,000<br>48" x 78" RHS<br>36" x 36"<br>3500#<br>18" 12v LED<br>30 Amp L/C - 45 Amp Conv<br>13.7" 12V Loading Light                                                                                     | 1<br>1<br>6                                                                                 |                                                                                                                                                                                                                                     |                                  |                                                    |                                                     |                                  |
| 15<br>16<br>17<br>18<br>21<br>22<br>23<br>26<br>27<br>28<br>29<br>30<br>31                                                                                                                                                                                                                                       | Battery Vent<br>Bumpers<br>Cast Corners<br>Caster Wheel<br>Coupler<br>D-Ring<br>Door, Entrance<br>Generator Door<br>Jack, Power<br>Light<br>Load Center<br>Loading Light - LED<br>Motorbase Plug                                                                                                                                 | 2 5/16" Ball, 14,000#<br>5,000<br>48" x 78" RHS<br>36" x 36"<br>3500#<br>18" 12v LED<br>30 Amp L/C - 45 Amp Conv<br>13.7" 12V Loading Light<br>30 Amp                                                                           | 1<br>1<br>6<br>1<br>3<br>1                                                                  |                                                                                                                                                                                                                                     |                                  |                                                    |                                                     |                                  |
| 15<br>16<br>17<br>18<br>21<br>22<br>23<br>26<br>27<br>28<br>29<br>30<br>31<br>32                                                                                                                                                                                                                                 | Battery Vent<br>Bumpers<br>Cast Corners<br>Cast Corners<br>Coupler<br>D-Ring<br>Door, Entrance<br>Generator Door<br>Jack, Power<br>Light<br>Load Center<br>Loading Light - LED<br>Motorbase Plug<br>Outlet                                                                                                                       | 2 5/16" Ball, 14,000#<br>5,000<br>48" x 78" RHS<br>36" x 36"<br>3500#<br>18" 12v LED<br>30 Amp L/C - 45 Amp Conv<br>13.7" 12V Loading Light                                                                                     | 1<br>1<br>6<br>1                                                                            |                                                                                                                                                                                                                                     |                                  |                                                    |                                                     |                                  |
| $     \begin{array}{r}       15 \\       16 \\       17 \\       18 \\       21 \\       22 \\       23 \\       26 \\       27 \\       28 \\       29 \\       30 \\       31 \\       32 \\       33 \\       34 \\     \end{array} $                                                                         | Battery Vent<br>Bumpers<br>Cast Corners<br>Cast Corners<br>Coupler<br>D-Ring<br>Door, Entrance<br>Generator Door<br>Jack, Power<br>Light<br>Load Center<br>Loading Light - LED<br>Motorbase Plug<br>Outlet                                                                                                                       | 2 5/16" Ball, 14,000#<br>5,000<br>48" x 78" RHS<br>36" x 36"<br>3500#<br>18" 12v LED<br>30 Amp L/C - 45 Amp Conv<br>13.7" 12V Loading Light<br>30 Amp<br>120V 20 Amp<br>48" x 84"                                               | 1<br>1<br>6<br>1<br>3<br>1<br>4                                                             |                                                                                                                                                                                                                                     |                                  |                                                    |                                                     |                                  |
| 15           16           17           18           21           22           23           26           27           28           29           30           31           32           33           34           37                                                                                               | Battery Vent<br>Bumpers<br>Cast Corners<br>Caster Wheel<br>Coupler<br>D-Ring<br>Door, Entrance<br>Generator Door<br>Jack, Power<br>Light<br>Load Center<br>Loading Light - LED<br>Motorbase Plug                                                                                                                                 | 2 5/16" Ball, 14,000#<br>5,000<br>48" x 78" RHS<br>36" x 36"<br>3500#<br>18" 12v LED<br>30 Amp L/C - 45 Amp Conv<br>13.7" 12V Loading Light<br>30 Amp<br>120V 20 Amp                                                            | 1<br>1<br>6<br>1<br>3<br>1<br>4                                                             |                                                                                                                                                                                                                                     |                                  |                                                    |                                                     |                                  |
| 15           16           17           18           21           22           23           26           27           28           29           30           31           32           33           34           37           38                                                                                  | Battery Vent<br>Bumpers<br>Cast Corners<br>Caster Wheel<br>Coupler<br>D-Ring<br>Door, Entrance<br>Generator Door<br>Jack, Power<br>Light<br>Load Center<br>Loading Light - LED<br>Motorbase Plug<br>Outlet<br>Paddle Latch<br>Ramp Extension<br>Slide Out Step<br>Spare Tire Assembly                                            | 2 5/16" Ball, 14,000#<br>5,000<br>48" x 78" RHS<br>36" x 36"<br>3500#<br>18" 12v LED<br>30 Amp L/C - 45 Amp Conv<br>13.7" 12V Loading Light<br>30 Amp<br>120V 20 Amp<br>48" x 84"                                               | 1<br>1<br>6<br>1<br>3<br>1<br>4                                                             |                                                                                                                                                                                                                                     | SCALE: 1:50                      | NAME                                               | DATE                                                | inTech Trailers                  |
| 15           16           17           18           21           22           23           26           27           28           29           30           31           32           33           34           37           38           39                                                                     | Battery Vent<br>Bumpers<br>Cast Corners<br>Caster Wheel<br>Coupler<br>D-Ring<br>Door, Entrance<br>Generator Door<br>Jack, Power<br>Light<br>Load Center<br>Loading Light - LED<br>Motorbase Plug<br>Outlet<br>Paddle Latch<br>Ramp Extension<br>Slide Out Step<br>Spare Tire Assembly<br>Spring Assist                           | 2 5/16" Ball, 14,000#<br>5,000<br>48" x 78" RHS<br>36" x 36"<br>3500#<br>18" 12v LED<br>30 Amp L/C - 45 Amp Conv<br>13.7" 12V Loading Light<br>30 Amp<br>120V 20 Amp<br>48" x 84"                                               | 1<br>1<br>6<br>1<br>3<br>1<br>4                                                             |                                                                                                                                                                                                                                     |                                  | _                                                  |                                                     |                                  |
| 15           16           17           18           21           22           23           26           27           28           29           30           31           32           33           34           37           38           39           40                                                        | Battery Vent<br>Bumpers<br>Cast Corners<br>Cast Corners<br>Caster Wheel<br>Coupler<br>D-Ring<br>Door, Entrance<br>Generator Door<br>Jack, Power<br>Light<br>Load Center<br>Loading Light - LED<br>Motorbase Plug<br>Outlet<br>Paddle Latch<br>Ramp Extension<br>Slide Out Step<br>Spare Tire Assembly<br>Spring Assist<br>Switch | 2 5/16" Ball, 14,000#<br>5,000<br>48" x 78" RHS<br>36" x 36"<br>3500#<br>18" 12v LED<br>30 Amp L/C - 45 Amp Conv<br>13.7" 12V Loading Light<br>30 Amp<br>120V 20 Amp<br>48" x 84"<br>48" Wide                                   | 1<br>1<br>6<br>1<br>3<br>1<br>4                                                             |                                                                                                                                                                                                                                     | DRAWN                            | NjM                                                | 2/7/24                                              | inTech                           |
| 15           16           17           18           21           22           23           26           27           28           29           30           31           32           33           34           37           38           39           40           41                                           | Battery Vent<br>Bumpers<br>Cast Corners<br>Caster Wheel<br>Coupler<br>D-Ring<br>Door, Entrance<br>Generator Door<br>Jack, Power<br>Light<br>Load Center<br>Loading Light - LED<br>Motorbase Plug<br>Outlet<br>Paddle Latch<br>Ramp Extension<br>Slide Out Step<br>Spare Tire Assembly<br>Spring Assist<br>Switch                 | 2 5/16" Ball, 14,000#<br>5,000<br>48" x 78" RHS<br>36" x 36"<br>3500#<br>18" 12v LED<br>30 Amp L/C - 45 Amp Conv<br>13.7" 12V Loading Light<br>30 Amp<br>120V 20 Amp<br>48" x 84"<br>48" Wide<br>12v Cutoff<br>2 - 12V Switches | 1<br>1<br>6<br>1<br>3<br>1<br>4                                                             |                                                                                                                                                                                                                                     | DRAWN                            | NjM                                                | 2/7/24                                              | inTech<br>BTL8.5x24TA3 - OPTIONS |
| $     \begin{array}{r}       15 \\       16 \\       17 \\       18 \\       21 \\       22 \\       23 \\       26 \\       27 \\       28 \\       29 \\       30 \\       31 \\       32 \\       33 \\       34 \\       37 \\       38 \\       39 \\       40 \\       41 \\       42 \\     \end{array} $ | Battery Vent<br>Bumpers<br>Cast Corners<br>Caster Wheel<br>Coupler<br>D-Ring<br>Door, Entrance<br>Generator Door<br>Jack, Power<br>Light<br>Load Center<br>Loading Light - LED<br>Motorbase Plug<br>Outlet<br>Paddle Latch<br>Ramp Extension<br>Slide Out Step<br>Spare Tire Assembly<br>Spring Assist<br>Switch<br>Switch       | 2 5/16" Ball, 14,000#<br>5,000<br>48" x 78" RHS<br>36" x 36"<br>3500#<br>18" 12v LED<br>30 Amp L/C - 45 Amp Conv<br>13.7" 12V Loading Light<br>30 Amp<br>120V 20 Amp<br>48" x 84"<br>48" Wide<br>12v Cutoff<br>2 - 12V Switches | 1<br>1<br>3<br>1<br>4<br>2<br>1<br>1<br>1<br>1<br>1<br>1<br>1<br>1<br>1<br>1<br>1<br>1<br>1 | PROPRIETARY AND CONFIDENTIAL<br>THE INFORMATION CONTAINED IN THIS DRAWING IS THE                                                                                                                                                    | DRAWN<br>ALL DIMENS<br>AND ARE N | NjM<br>SIONS ARE IN<br>OMINAL. DIJ<br>L TRAILER MA | 2/7/24<br>INCHES<br>MENSIONS<br>AY VARY<br>ON PRINT | inTech                           |
| 15           16           17           18           21           22           23           26           27           28           29           30           31           32           33           34           37           38           39           40           41                                           | Battery Vent<br>Bumpers<br>Cast Corners<br>Caster Wheel<br>Coupler<br>D-Ring<br>Door, Entrance<br>Generator Door<br>Jack, Power<br>Light<br>Load Center<br>Loading Light - LED<br>Motorbase Plug<br>Outlet<br>Paddle Latch<br>Ramp Extension<br>Slide Out Step<br>Spare Tire Assembly<br>Spring Assist<br>Switch                 | 2 5/16" Ball, 14,000#<br>5,000<br>48" x 78" RHS<br>36" x 36"<br>3500#<br>18" 12v LED<br>30 Amp L/C - 45 Amp Conv<br>13.7" 12V Loading Light<br>30 Amp<br>120V 20 Amp<br>48" x 84"<br>48" Wide                                   | 1<br>1<br>6<br>1<br>3<br>1<br>4                                                             | PROPRIETARY AND CONFIDENTIAL<br>THE INFORMATION CONTAINED IN THIS DRAWING IS THE<br>SOLE PROPERTY OF INTECH TRAILERS, ANY REPRODUCTION<br>IN PART OR AS A WHOLE WITHOUT THE WRITTEN PERMISSION<br>OF INTECH TRAILERS IS PROHIBITED. | DRAWN<br>ALL DIMENS<br>AND ARE N | _                                                  | 2/7/24<br>INCHES<br>MENSIONS<br>AY VARY<br>ON PRINT | inTech<br>BTL8.5x24TA3 - OPTIONS |