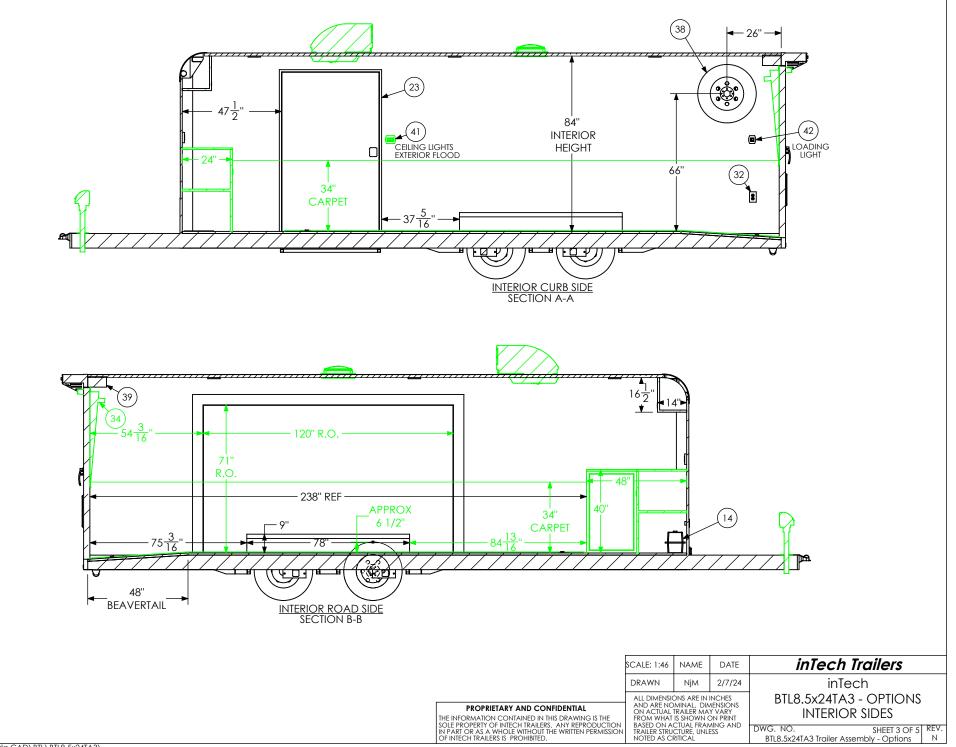

| ITEM NO.                                                                                                                                                                                                                                                                                                         | DESCRIPTION                                                                                                                                                                                                                                                                                                                      | NOTES                                                                                                                                                                                                                           | QTY.                                                                                        | $\bigcirc$                                                                                                                                                                                                                          |                                  |                                                    |                                                     | 0                                |
|------------------------------------------------------------------------------------------------------------------------------------------------------------------------------------------------------------------------------------------------------------------------------------------------------------------|----------------------------------------------------------------------------------------------------------------------------------------------------------------------------------------------------------------------------------------------------------------------------------------------------------------------------------|---------------------------------------------------------------------------------------------------------------------------------------------------------------------------------------------------------------------------------|---------------------------------------------------------------------------------------------|-------------------------------------------------------------------------------------------------------------------------------------------------------------------------------------------------------------------------------------|----------------------------------|----------------------------------------------------|-----------------------------------------------------|----------------------------------|
|                                                                                                                                                                                                                                                                                                                  | Air Conditioner                                                                                                                                                                                                                                                                                                                  | 13,500 BTU                                                                                                                                                                                                                      | 1                                                                                           |                                                                                                                                                                                                                                     |                                  |                                                    | I                                                   |                                  |
| 2                                                                                                                                                                                                                                                                                                                | Airline Irack                                                                                                                                                                                                                                                                                                                    |                                                                                                                                                                                                                                 | 2                                                                                           |                                                                                                                                                                                                                                     |                                  |                                                    |                                                     |                                  |
| 3                                                                                                                                                                                                                                                                                                                | Axle, Dexter                                                                                                                                                                                                                                                                                                                     | 5200#, 10 UP, 94HF, 78AB                                                                                                                                                                                                        | 2                                                                                           |                                                                                                                                                                                                                                     |                                  |                                                    |                                                     |                                  |
| 12                                                                                                                                                                                                                                                                                                               | BTL Cabinet, L-Base<br>BTL Cabinet, Overhead                                                                                                                                                                                                                                                                                     |                                                                                                                                                                                                                                 |                                                                                             |                                                                                                                                                                                                                                     |                                  |                                                    | $\sim$                                              |                                  |
| 13                                                                                                                                                                                                                                                                                                               | BIL CUDINEI, Overneuu                                                                                                                                                                                                                                                                                                            |                                                                                                                                                                                                                                 |                                                                                             |                                                                                                                                                                                                                                     |                                  |                                                    |                                                     |                                  |
| 11                                                                                                                                                                                                                                                                                                               | BOTTERV BOX                                                                                                                                                                                                                                                                                                                      |                                                                                                                                                                                                                                 |                                                                                             |                                                                                                                                                                                                                                     |                                  |                                                    |                                                     |                                  |
| 14                                                                                                                                                                                                                                                                                                               | Battery Box                                                                                                                                                                                                                                                                                                                      |                                                                                                                                                                                                                                 | 1                                                                                           |                                                                                                                                                                                                                                     |                                  |                                                    |                                                     |                                  |
| 15                                                                                                                                                                                                                                                                                                               | Battery Vent                                                                                                                                                                                                                                                                                                                     | 3"                                                                                                                                                                                                                              | 1                                                                                           |                                                                                                                                                                                                                                     |                                  |                                                    |                                                     |                                  |
| 15<br>16                                                                                                                                                                                                                                                                                                         | Battery Vent<br>Bumpers                                                                                                                                                                                                                                                                                                          | 3"                                                                                                                                                                                                                              | 1                                                                                           |                                                                                                                                                                                                                                     |                                  |                                                    |                                                     |                                  |
| 15<br>16<br>17<br>18                                                                                                                                                                                                                                                                                             | Battery Vent<br>Bumpers                                                                                                                                                                                                                                                                                                          |                                                                                                                                                                                                                                 | 1<br>1<br>1<br>2                                                                            |                                                                                                                                                                                                                                     |                                  |                                                    |                                                     |                                  |
| 15<br>16<br>17<br>18<br>21                                                                                                                                                                                                                                                                                       | Battery Vent<br>Bumpers<br>Cast Corners<br>Caster Wheel<br>Coupler                                                                                                                                                                                                                                                               | 2 5/16" Ball, 14,000#                                                                                                                                                                                                           | 1<br>1<br>1<br>2<br>1                                                                       |                                                                                                                                                                                                                                     |                                  |                                                    |                                                     |                                  |
| 15<br>16<br>17<br>18<br>21<br>22                                                                                                                                                                                                                                                                                 | Battery Vent<br>Bumpers<br>Cast Corners<br>Caster Wheel<br>Coupler<br>D-Ring                                                                                                                                                                                                                                                     | 2 5/16" Ball, 14,000#<br>5,000                                                                                                                                                                                                  | 1<br>1<br>1<br>2<br>1<br>4                                                                  |                                                                                                                                                                                                                                     |                                  |                                                    |                                                     |                                  |
| 15<br>16<br>17<br>18<br>21<br>22<br>23                                                                                                                                                                                                                                                                           | Battery Vent<br>Bumpers<br>Cast Corners<br>Caster Wheel<br>Coupler<br>D-Ring                                                                                                                                                                                                                                                     | 2 5/16" Ball, 14,000#<br>5,000<br>48" x 78" RHS                                                                                                                                                                                 | 1<br>1<br>1<br>2<br>1<br>4<br>1                                                             |                                                                                                                                                                                                                                     |                                  |                                                    |                                                     |                                  |
| 15<br>16<br>17<br>18<br>21<br>22<br>23                                                                                                                                                                                                                                                                           | Battery Vent<br>Bumpers<br>Cast Corners<br>Caster Wheel<br>Coupler<br>D-Ring<br>Door, Entrance<br>Generator Door                                                                                                                                                                                                                 | 2 5/16" Ball, 14,000#<br>5,000<br>48" x 78" RHS<br>36" x 36"                                                                                                                                                                    | 1<br>1<br>2<br>1<br>4<br>1                                                                  |                                                                                                                                                                                                                                     |                                  |                                                    |                                                     |                                  |
| 15<br>16<br>17<br>18<br>21<br>22<br>23                                                                                                                                                                                                                                                                           | Battery Vent<br>Bumpers<br>Cast Corners<br>Caster Wheel<br>Coupler<br>D-Ring<br>Door, Entrance<br>Generator Door<br>Jack, Power                                                                                                                                                                                                  | 2 5/16" Ball, 14,000#<br>5,000<br>48" x 78" RHS<br>36" x 36"                                                                                                                                                                    | 1                                                                                           |                                                                                                                                                                                                                                     |                                  |                                                    |                                                     |                                  |
| 15<br>16<br>17<br>18<br>21<br>22<br>23<br>26<br>27<br>28                                                                                                                                                                                                                                                         | Battery Vent<br>Bumpers<br>Cast Corners<br>Caster Wheel<br>Coupler<br>D-Ring<br>Door, Entrance<br>Generator Door<br>Jack, Power<br>Light                                                                                                                                                                                         | 2 5/16" Ball, 14,000#<br>5,000<br>48" x 78" RHS<br>36" x 36"<br>3500#<br>18" 12v LED<br>30 Amp L/C - 45 Amp Copy                                                                                                                | 1<br>1<br>2<br>1<br>4<br>1<br>1<br>1<br>1<br>6                                              |                                                                                                                                                                                                                                     |                                  |                                                    |                                                     |                                  |
| 15<br>16<br>17<br>18<br>21<br>22<br>23<br>26<br>27<br>28<br>29                                                                                                                                                                                                                                                   | Battery Vent<br>Bumpers<br>Cast Corners<br>Caster Wheel<br>Coupler<br>D-Ring<br>Door, Entrance<br>Generator Door<br>Jack, Power<br>Light<br>Load Center                                                                                                                                                                          | 2 5/16" Ball, 14,000#<br>5,000<br>48" x 78" RHS<br>36" x 36"<br>3500#<br>18" 12v LED<br>30 Amp L/C - 45 Amp Copy                                                                                                                | 1<br>1<br>6<br>1                                                                            |                                                                                                                                                                                                                                     |                                  |                                                    |                                                     |                                  |
| 15<br>16<br>17<br>18<br>21<br>22<br>23<br>26<br>27<br>28<br>29<br>30                                                                                                                                                                                                                                             | Battery Vent<br>Bumpers<br>Cast Corners<br>Caster Wheel<br>Coupler<br>D-Ring<br>Door, Entrance<br>Generator Door<br>Jack, Power<br>Light<br>Load Center<br>Loading Light - LED                                                                                                                                                   | 2 5/16" Ball, 14,000#<br>5,000<br>48" x 78" RHS<br>36" x 36"<br>3500#<br>18" 12v LED<br>30 Amp L/C - 45 Amp Conv<br>13.7" 12V Loading Light                                                                                     | 1<br>1<br>6                                                                                 |                                                                                                                                                                                                                                     |                                  |                                                    |                                                     |                                  |
| 15<br>16<br>17<br>18<br>21<br>22<br>23<br>26<br>27<br>28<br>29<br>30<br>31                                                                                                                                                                                                                                       | Battery Vent<br>Bumpers<br>Cast Corners<br>Caster Wheel<br>Coupler<br>D-Ring<br>Door, Entrance<br>Generator Door<br>Jack, Power<br>Light<br>Load Center<br>Loading Light - LED<br>Motorbase Plug                                                                                                                                 | 2 5/16" Ball, 14,000#<br>5,000<br>48" x 78" RHS<br>36" x 36"<br>3500#<br>18" 12v LED<br>30 Amp L/C - 45 Amp Conv<br>13.7" 12V Loading Light<br>30 Amp                                                                           | 1<br>1<br>6<br>1<br>3<br>1                                                                  |                                                                                                                                                                                                                                     |                                  |                                                    |                                                     |                                  |
| 15<br>16<br>17<br>18<br>21<br>22<br>23<br>26<br>27<br>28<br>29<br>30<br>31<br>32                                                                                                                                                                                                                                 | Battery Vent<br>Bumpers<br>Cast Corners<br>Cast Corners<br>Coupler<br>D-Ring<br>Door, Entrance<br>Generator Door<br>Jack, Power<br>Light<br>Load Center<br>Loading Light - LED<br>Motorbase Plug<br>Outlet                                                                                                                       | 2 5/16" Ball, 14,000#<br>5,000<br>48" x 78" RHS<br>36" x 36"<br>3500#<br>18" 12v LED<br>30 Amp L/C - 45 Amp Conv<br>13.7" 12V Loading Light                                                                                     | 1<br>1<br>6<br>1                                                                            |                                                                                                                                                                                                                                     |                                  |                                                    |                                                     |                                  |
| $     \begin{array}{r}       15 \\       16 \\       17 \\       18 \\       21 \\       22 \\       23 \\       26 \\       27 \\       28 \\       29 \\       30 \\       31 \\       32 \\       33 \\       34 \\     \end{array} $                                                                         | Battery Vent<br>Bumpers<br>Cast Corners<br>Cast Corners<br>Coupler<br>D-Ring<br>Door, Entrance<br>Generator Door<br>Jack, Power<br>Light<br>Load Center<br>Loading Light - LED<br>Motorbase Plug<br>Outlet                                                                                                                       | 2 5/16" Ball, 14,000#<br>5,000<br>48" x 78" RHS<br>36" x 36"<br>3500#<br>18" 12v LED<br>30 Amp L/C - 45 Amp Conv<br>13.7" 12V Loading Light<br>30 Amp<br>120V 20 Amp<br>48" x 84"                                               | 1<br>1<br>6<br>1<br>3<br>1<br>4                                                             |                                                                                                                                                                                                                                     |                                  |                                                    |                                                     |                                  |
| 15           16           17           18           21           22           23           26           27           28           29           30           31           32           33           34           37                                                                                               | Battery Vent<br>Bumpers<br>Cast Corners<br>Caster Wheel<br>Coupler<br>D-Ring<br>Door, Entrance<br>Generator Door<br>Jack, Power<br>Light<br>Load Center<br>Loading Light - LED<br>Motorbase Plug                                                                                                                                 | 2 5/16" Ball, 14,000#<br>5,000<br>48" x 78" RHS<br>36" x 36"<br>3500#<br>18" 12v LED<br>30 Amp L/C - 45 Amp Conv<br>13.7" 12V Loading Light<br>30 Amp<br>120V 20 Amp                                                            | 1<br>1<br>6<br>1<br>3<br>1<br>4                                                             |                                                                                                                                                                                                                                     |                                  |                                                    |                                                     |                                  |
| 15           16           17           18           21           22           23           26           27           28           29           30           31           32           33           34           37           38                                                                                  | Battery Vent<br>Bumpers<br>Cast Corners<br>Caster Wheel<br>Coupler<br>D-Ring<br>Door, Entrance<br>Generator Door<br>Jack, Power<br>Light<br>Load Center<br>Loading Light - LED<br>Motorbase Plug<br>Outlet<br>Paddle Latch<br>Ramp Extension<br>Slide Out Step<br>Spare Tire Assembly                                            | 2 5/16" Ball, 14,000#<br>5,000<br>48" x 78" RHS<br>36" x 36"<br>3500#<br>18" 12v LED<br>30 Amp L/C - 45 Amp Conv<br>13.7" 12V Loading Light<br>30 Amp<br>120V 20 Amp<br>48" x 84"                                               | 1<br>1<br>6<br>1<br>3<br>1<br>4                                                             |                                                                                                                                                                                                                                     | SCALE: 1:50                      | NAME                                               | DATE                                                | inTech Trailers                  |
| 15           16           17           18           21           22           23           26           27           28           29           30           31           32           33           34           37           38           39                                                                     | Battery Vent<br>Bumpers<br>Cast Corners<br>Caster Wheel<br>Coupler<br>D-Ring<br>Door, Entrance<br>Generator Door<br>Jack, Power<br>Light<br>Load Center<br>Loading Light - LED<br>Motorbase Plug<br>Outlet<br>Paddle Latch<br>Ramp Extension<br>Slide Out Step<br>Spare Tire Assembly<br>Spring Assist                           | 2 5/16" Ball, 14,000#<br>5,000<br>48" x 78" RHS<br>36" x 36"<br>3500#<br>18" 12v LED<br>30 Amp L/C - 45 Amp Conv<br>13.7" 12V Loading Light<br>30 Amp<br>120V 20 Amp<br>48" x 84"                                               | 1<br>1<br>6<br>1<br>3<br>1<br>4                                                             |                                                                                                                                                                                                                                     |                                  | _                                                  |                                                     |                                  |
| 15           16           17           18           21           22           23           26           27           28           29           30           31           32           33           34           37           38           39           40                                                        | Battery Vent<br>Bumpers<br>Cast Corners<br>Cast Corners<br>Caster Wheel<br>Coupler<br>D-Ring<br>Door, Entrance<br>Generator Door<br>Jack, Power<br>Light<br>Load Center<br>Loading Light - LED<br>Motorbase Plug<br>Outlet<br>Paddle Latch<br>Ramp Extension<br>Slide Out Step<br>Spare Tire Assembly<br>Spring Assist<br>Switch | 2 5/16" Ball, 14,000#<br>5,000<br>48" x 78" RHS<br>36" x 36"<br>3500#<br>18" 12v LED<br>30 Amp L/C - 45 Amp Conv<br>13.7" 12V Loading Light<br>30 Amp<br>120V 20 Amp<br>48" x 84"<br>48" Wide                                   | 1<br>1<br>6<br>1<br>3<br>1<br>4                                                             |                                                                                                                                                                                                                                     | DRAWN                            | NjM                                                | 2/7/24                                              | inTech                           |
| 15           16           17           18           21           22           23           26           27           28           29           30           31           32           33           34           37           38           39           40           41                                           | Battery Vent<br>Bumpers<br>Cast Corners<br>Caster Wheel<br>Coupler<br>D-Ring<br>Door, Entrance<br>Generator Door<br>Jack, Power<br>Light<br>Load Center<br>Loading Light - LED<br>Motorbase Plug<br>Outlet<br>Paddle Latch<br>Ramp Extension<br>Slide Out Step<br>Spare Tire Assembly<br>Spring Assist<br>Switch                 | 2 5/16" Ball, 14,000#<br>5,000<br>48" x 78" RHS<br>36" x 36"<br>3500#<br>18" 12v LED<br>30 Amp L/C - 45 Amp Conv<br>13.7" 12V Loading Light<br>30 Amp<br>120V 20 Amp<br>48" x 84"<br>48" Wide<br>12v Cutoff<br>2 - 12V Switches | 1<br>1<br>6<br>1<br>3<br>1<br>4                                                             |                                                                                                                                                                                                                                     | DRAWN                            | NjM                                                | 2/7/24                                              | inTech<br>BTL8.5x24TA3 - OPTIONS |
| $     \begin{array}{r}       15 \\       16 \\       17 \\       18 \\       21 \\       22 \\       23 \\       26 \\       27 \\       28 \\       29 \\       30 \\       31 \\       32 \\       33 \\       34 \\       37 \\       38 \\       39 \\       40 \\       41 \\       42 \\     \end{array} $ | Battery Vent<br>Bumpers<br>Cast Corners<br>Caster Wheel<br>Coupler<br>D-Ring<br>Door, Entrance<br>Generator Door<br>Jack, Power<br>Light<br>Load Center<br>Loading Light - LED<br>Motorbase Plug<br>Outlet<br>Paddle Latch<br>Ramp Extension<br>Slide Out Step<br>Spare Tire Assembly<br>Spring Assist<br>Switch<br>Switch       | 2 5/16" Ball, 14,000#<br>5,000<br>48" x 78" RHS<br>36" x 36"<br>3500#<br>18" 12v LED<br>30 Amp L/C - 45 Amp Conv<br>13.7" 12V Loading Light<br>30 Amp<br>120V 20 Amp<br>48" x 84"<br>48" Wide<br>12v Cutoff<br>2 - 12V Switches | 1<br>1<br>3<br>1<br>4<br>2<br>1<br>1<br>1<br>1<br>1<br>1<br>1<br>1<br>1<br>1<br>1<br>1<br>1 | PROPRIETARY AND CONFIDENTIAL<br>THE INFORMATION CONTAINED IN THIS DRAWING IS THE                                                                                                                                                    | DRAWN<br>ALL DIMENS<br>AND ARE N | NjM<br>SIONS ARE IN<br>OMINAL. DIJ<br>L TRAILER MA | 2/7/24<br>INCHES<br>MENSIONS<br>AY VARY<br>ON PRINT | inTech                           |
| 15           16           17           18           21           22           23           26           27           28           29           30           31           32           33           34           37           38           39           40           41                                           | Battery Vent<br>Bumpers<br>Cast Corners<br>Caster Wheel<br>Coupler<br>D-Ring<br>Door, Entrance<br>Generator Door<br>Jack, Power<br>Light<br>Load Center<br>Loading Light - LED<br>Motorbase Plug<br>Outlet<br>Paddle Latch<br>Ramp Extension<br>Slide Out Step<br>Spare Tire Assembly<br>Spring Assist<br>Switch                 | 2 5/16" Ball, 14,000#<br>5,000<br>48" x 78" RHS<br>36" x 36"<br>3500#<br>18" 12v LED<br>30 Amp L/C - 45 Amp Conv<br>13.7" 12V Loading Light<br>30 Amp<br>120V 20 Amp<br>48" x 84"<br>48" Wide                                   | 1<br>1<br>6<br>1<br>3<br>1<br>4                                                             | PROPRIETARY AND CONFIDENTIAL<br>THE INFORMATION CONTAINED IN THIS DRAWING IS THE<br>SOLE PROPERTY OF INTECH TRAILERS, ANY REPRODUCTION<br>IN PART OR AS A WHOLE WITHOUT THE WRITTEN PERMISSION<br>OF INTECH TRAILERS IS PROHIBITED. | DRAWN<br>ALL DIMENS<br>AND ARE N | _                                                  | 2/7/24<br>INCHES<br>MENSIONS<br>AY VARY<br>ON PRINT | inTech<br>BTL8.5x24TA3 - OPTIONS |