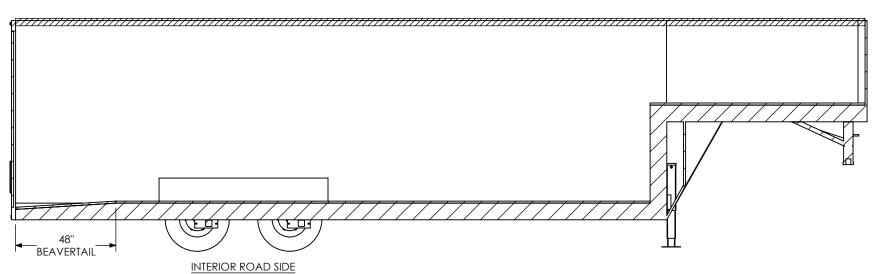

inTech Trailers **TEMPLATE** WBGA8.5x34TA

REV

SHEET 2 OF 4

INTERIOR SIDES

DWG. NO. SCALE: 1:46

BGA8.5 TA Trailer Assembly