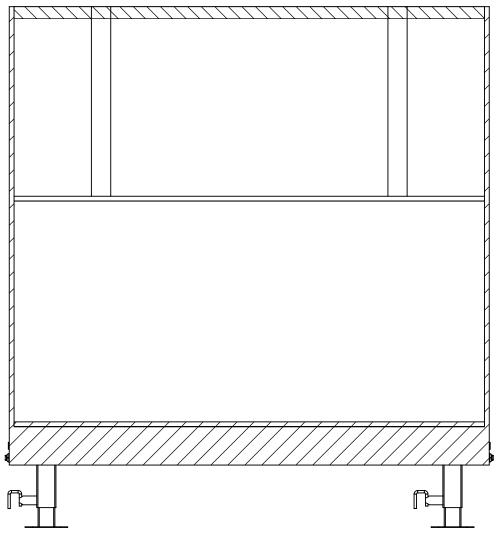

## INTERIOR FRONT

## inTech Trailers **TEMPLATE** WBGA8.5x34TA INTERIOR FRONT

DWG. NO. REV BGA8.5 TA Trailer Assembly SCALE: 1:20 SHEET 3 OF 4