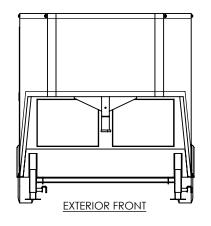

## INTERIOR FRONT

## NAME DATE DRAWN NjM 5/18/16 CHECKED ENG APPR.

ALL DIMENSIONS ARE IN INCHES AND ARE NOMINAL, DIMENSIONS ON ACTUAL TRAILER MAY VARY FROM WHAT IS SHOWN ON PRINT BASED ON ACTUAL FRAMING AND TRAILER STRUCTURE, UNLESS NOTED AS CRITICAL

## inTech Trailers **TEMPLATE** WBGA8.5x34TA INTERIOR FRONT

DWG. NO. REV BGA8.5 TA Trailer Assembly SCALE: 1:20 SHEET 3 OF 4