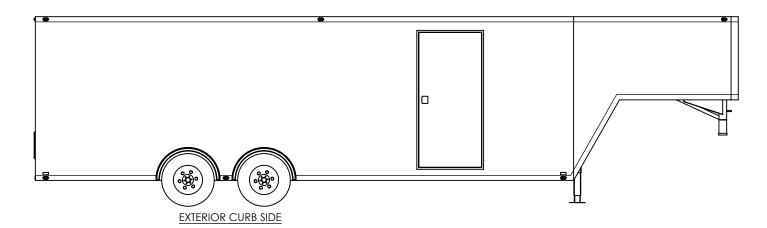

PROPRIETARY AND CONFIDENTIAL

THE INFORMATION CONTAINED IN THIS DRAWING IS THE SOLE PROPERTY OF INTECH TRAILERS. ANY REPRODUCTION IN PART OR AS A WHOLE WITHOUT THE WRITTEN PERMISSION OF INTECH TRAILERS IS PROHIBITED.

|           | NAME | DATE    | in |
|-----------|------|---------|----|
| DRAWN     | NjM  | 5/18/16 |    |
| CHECKED   |      |         | \^ |
| ENG APPR. |      |         | Y  |

ALL DIMENSIONS ARE IN INCHES AND ARE NOMINAL. DIMENSIONS ON ACTUAL TRAILER MAY VARY FROM WHAT IS SHOWN ON PRINT BASED ON ACTUAL FRAMING AND TRAILER STRUCTURE. UNLESS NOTED AS CRITICAL TEMPLATE
WBGA8.5x34TA
EXTERIOR

 DWG. NO.
 REV.

 BGA8.5 TA Trailer Assembly
 A

 SCALE: 1:56
 SHEET 4 OF 4