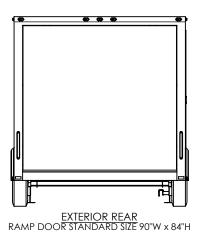

PROPRIETARY AND CONFIDENTIAL

THE INFORMATION CONTAINED IN THIS DRAWING IS THE SOLE PROPERTY OF INTECH TRAILERS. ANY REPRODUCTION IN PART OR AS A WHOLE WITHOUT THE WRITTEN PERMISSION OF INTECH TRAILERS IS PROHIBITED.

|           | NAME | DATE    | in |
|-----------|------|---------|----|
| DRAWN     | NjM  | 5/18/16 |    |
| CHECKED   |      |         | \^ |
| ENG APPR. |      |         | Y  |

ALL DIMENSIONS ARE IN INCHES AND ARE NOMINAL. DIMENSIONS ON ACTUAL TRAILER MAY VARY FROM WHAT IS SHOWN ON PRINT BASED ON ACTUAL FRAMING AND TRAILER STRUCTURE. UNLESS NOTED AS CRITICAL TEMPLATE
WBGA8.5x34TA
EXTERIOR

 DWG. NO.
 REV.

 BGA8.5 TA Trailer Assembly
 A

 SCALE: 1:56
 SHEET 4 OF 4