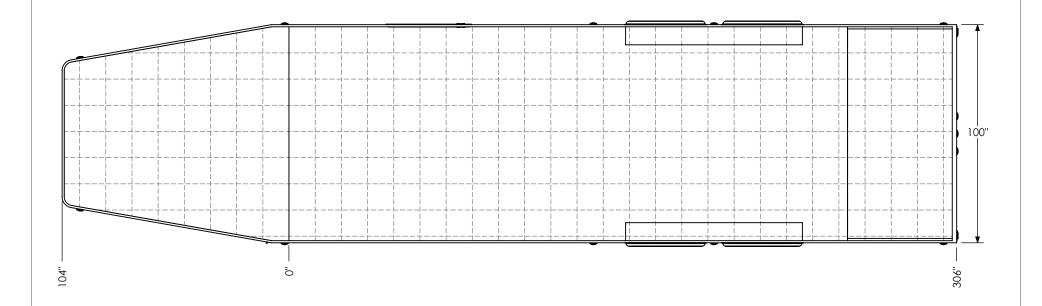

 DWG. NO.
 REV

 BGA8.5 TA Trailer Assembly
 A

 SCALE: 1:44
 SHEET 1 OF 4

GRID = 12" x 12"

STANDARD: - INTERIOR HEIGHT - 84"

- ENTRANCE DOOR - 36"

PROPRIETARY AND CONFIDENTIAL

THE INFORMATION CONTAINED IN THIS DRAWING IS THE SOLE PROPERTY OF INTECH TRAILERS. ANY REPRODUCTION IN PART OR AS A WHOLE WITHOUT THE WRITTEN PERMISSION OF INTECH TRAILERS IS PROHIBITED.