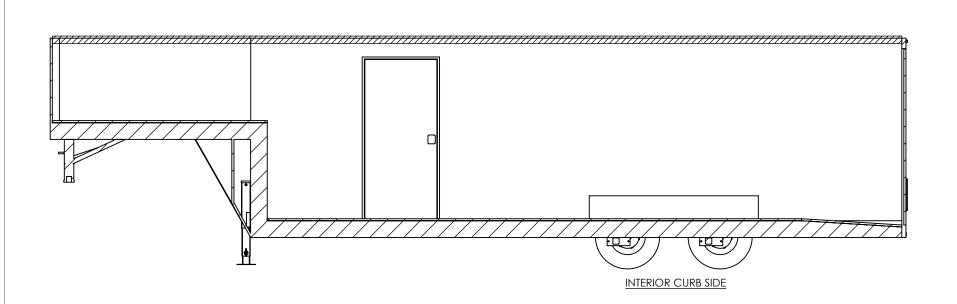

inTech Trailers **TEMPLATE** WBGA8.5x34TA

REV

SHEET 2 OF 4

INTERIOR SIDES

DWG. NO. SCALE: 1:46

BGA8.5 TA Trailer Assembly