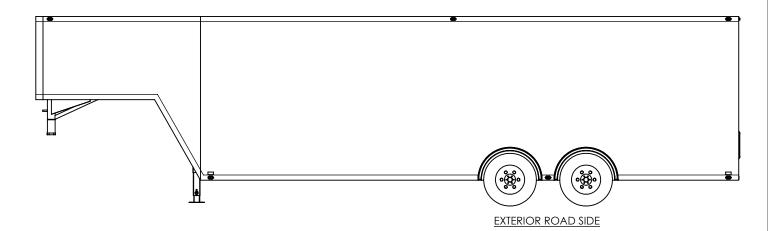

PROPRIETARY AND CONFIDENTIAL

THE INFORMATION CONTAINED IN THIS DRAWING IS THE SOLE PROPERTY OF INTECH TRAILERS. ANY REPRODUCTION IN PART OR AS A WHOLE WITHOUT THE WRITTEN PERMISSION OF INTECH TRAILERS IS PROHIBITED.

|           | NAME | DATE    | in |
|-----------|------|---------|----|
| DRAWN     | NjM  | 5/18/16 |    |
| CHECKED   |      |         | \^ |
| ENG APPR. |      |         | Y  |

ALL DIMENSIONS ARE IN INCHES AND ARE NOMINAL. DIMENSIONS ON ACTUAL TRAILER MAY VARY FROM WHAT IS SHOWN ON PRINT BASED ON ACTUAL FRAMING AND TRAILER STRUCTURE. UNLESS NOTED AS CRITICAL TEMPLATE
WBGA8.5x34TA
EXTERIOR

 DWG. NO.
 REV.

 BGA8.5 TA Trailer Assembly
 A

 SCALE: 1:56
 SHEET 4 OF 4