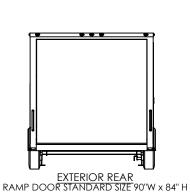

# IEMPLATE BGA8.5x48TTA EXTERIOR

 DWG. NO.
 REV.

 BGA8.5 TTA Trailer Assembly
 A

 SCALE: 1:96
 SHEET 4 OF 4

S:\SolidWorks CAD\Parts\Work Standards\Grid Prints\BGA\