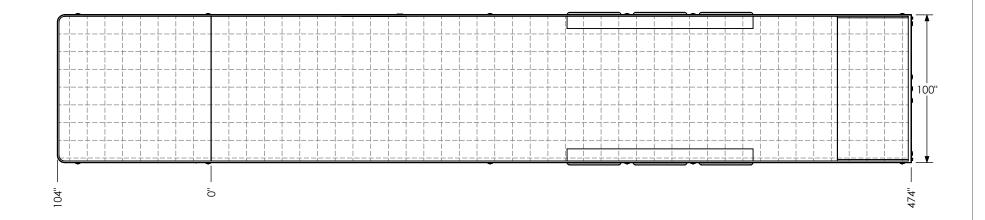

TEMPLATE BGA8.5x48TTA FLOORPLAN

inTech Trailers

DWG. NO. REV BGA8.5 TTA Trailer Assembly SCALE: 1:65 SHEET 1 OF 4

PROPRIETARY AND CONFIDENTIAL

THE INFORMATION CONTAINED IN THIS DRAWING IS THE SOLE PROPERTY OF INTECH TRAILERS. ANY REPRODUCTION IN PART OR AS A WHOLE WITHOUT THE WRITTEN PERMISSION OF INTECH TRAILERS IS PROHIBITED.

NAME DATE DRAWN NjM 5/18/16 CHECKED ENG APPR.

ALL DIMENSIONS ARE IN INCHES AND ARE NOMINAL. DIMENSIONS ON ACTUAL TRAILER MAY VARY FROM WHAT IS SHOWN ON PRINT BASED ON ACTUAL FRAMING AND TRAILER STRUCTURE. UNLESS NOTED AS CRITICAL