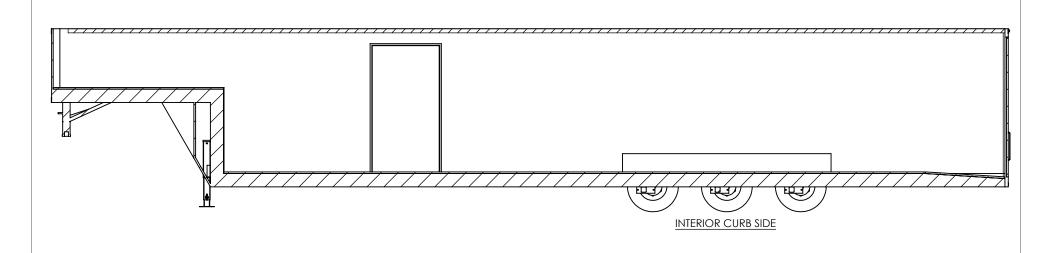

inTech Trailers DRAWN 5/18/16 **TEMPLATE** CHECKED BGA8.5x48TTA INTERIOR SIDES

ENG APPR. ALL DIMENSIONS ARE IN INCHES AND ARE NOMINAL. DIMENSIONS ON ACTUAL TRAILER MAY VARY FROM WHAT IS SHOWN ON PRINT BASED ON ACTUAL FRAMING AND TRAILER STRUCTURE. UNLESS NOTED AS CRITICAL

DATE

NAME

DWG. NO. BGA8.5 TTA Trailer Assembly SCALE: 1:2 SHEET 2 OF 4

REV

- INTERIOR HEIGHT - 84" - ENTRANCE DOOR - 36"

STANDARD: