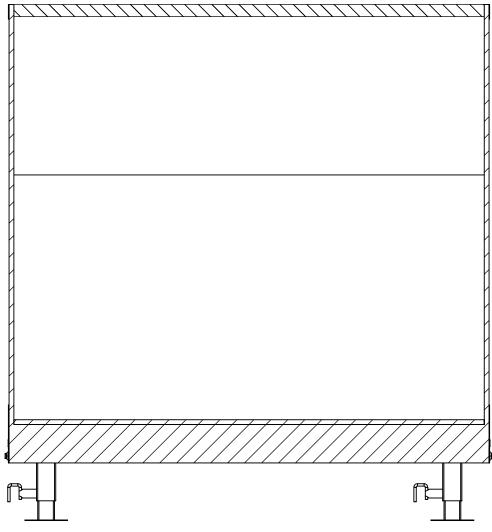

# IEMPLATE BGA8.5x48TTA EXTERIOR

 DWG. NO.
 REV.

 BGA8.5 TTA Trailer Assembly
 A

 SCALE: 1:96
 SHEET 4 OF 4

S:\SolidWorks CAD\Parts\Work Standards\Grid Prints\BGA\