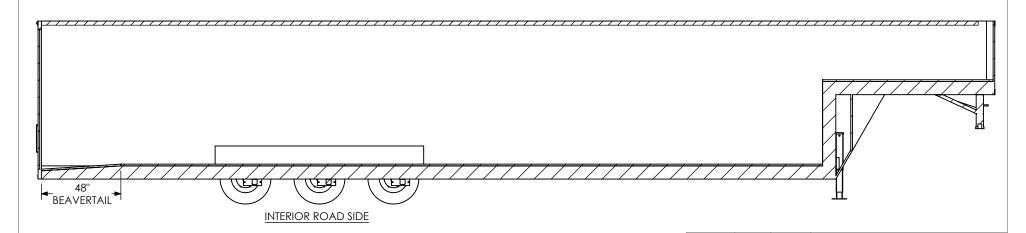

## INTERIOR FRONT

# inTech Trailers

**TEMPLATE** BGA8.5x48TTA INTERIOR FRONT

DWG. NO. REV BGA8.5 TTA Trailer Assembly SCALE: 1:20 SHEET 3 OF 4

THE INFORMATION CONTAINED IN THIS DRAWING IS THE SOLE PROPERTY OF INTECH TRAILERS. ANY REPRODUCTION IN PART OR AS A WHOLE WITHOUT THE WRITTEN PERMISSION OF INTECH TRAILERS IS PROHIBITED.