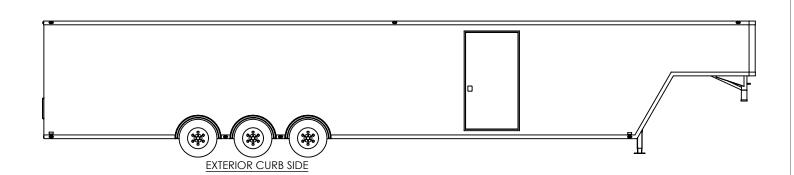

# IEMPLATE BGA8.5x48TTA EXTERIOR

 DWG. NO.
 REV.

 BGA8.5 TTA Trailer Assembly
 A

 SCALE: 1:96
 SHEET 4 OF 4

S:\SolidWorks CAD\Parts\Work Standards\Grid Prints\BGA\