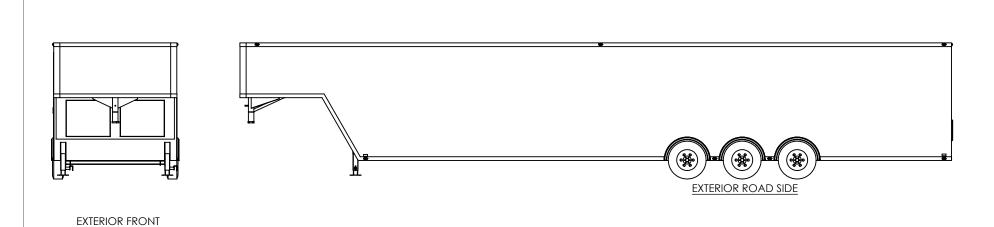

# IEMPLATE BGA8.5x48TTA EXTERIOR

 DWG. NO.
 REV.

 BGA8.5 TTA Trailer Assembly
 A

 SCALE: 1:96
 SHEET 4 OF 4

S:\SolidWorks CAD\Parts\Work Standards\Grid Prints\BGA\