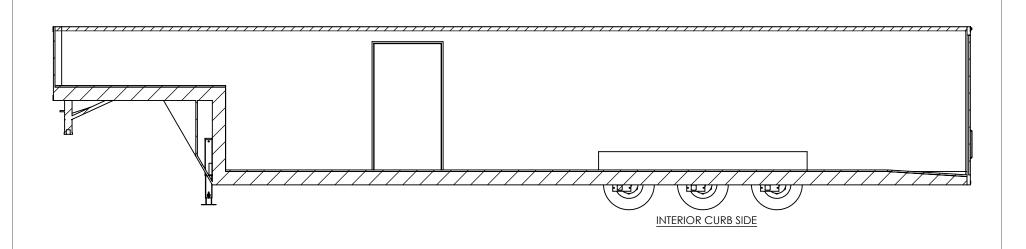

## inTech Trailers

**TEMPLATE** BGA8.5x46TTA INTERIOR SIDES

DWG. NO.

REV BGA8.5 TTA Trailer Assembly SCALE: 1:2 SHEET 2 OF 4

## INTERIOR FRONT