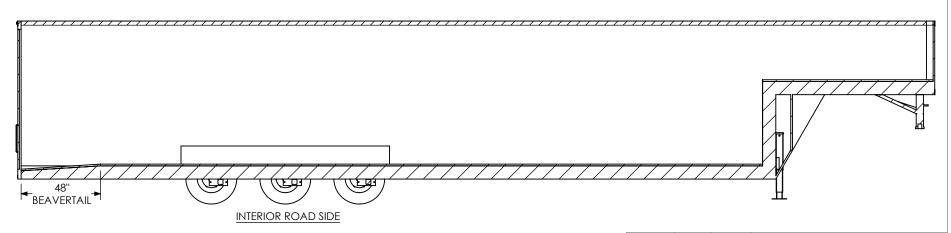

## inTech Trailers

**TEMPLATE** BGA8.5x46TTA INTERIOR SIDES

DWG. NO.

REV BGA8.5 TTA Trailer Assembly SCALE: 1:2 SHEET 2 OF 4