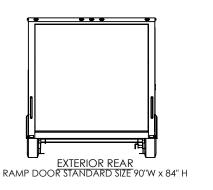

LER STRUCTURE. UNLESS NOTED AS CRITICAL

## inTech Trailers

**TEMPLATE** BGA8.5x46TTA INTERIOR SIDES

DWG. NO.

REV BGA8.5 TTA Trailer Assembly SCALE: 1:2 SHEET 2 OF 4



## INTERIOR FRONT

#### NAME DATE DRAWN NjM 5/18/16 CHECKED ENG APPR.

ALL DIMENSIONS ARE IN INCHES AND ARE NOMINAL, DIMENSIONS ON ACTUAL TRAILER MAY VARY FROM WHAT IS SHOWN ON PRINT BASED ON ACTUAL FRAMING AND TRAILER STRUCTURE, UNLESS NOTED AS CRITICAL

## inTech Trailers

**TEMPLATE** BGA8.5x46TTA INTERIOR FRONT

DWG. NO. REV BGA8.5 TTA Trailer Assembly SCALE: 1:20 SHEET 3 OF 4

PROPRIETARY AND CONFIDENTIAL

THE INFORMATION CONTAINED IN THIS DRAWING IS THE SOLE PROPERTY OF INTECH TRAILERS. ANY REPRODUCTION IN PART OR AS A WHOLE WITHOUT THE WRITTEN PERMISSION OF INTECH TRAILERS IS PROHIBITED.





**EXTERIOR FRONT** 





#### PROPRIETARY AND CONFIDENTIAL

THE INFORMATION CONTAINED IN THIS DRAWING IS THE SOLE PROPERTY OF INTECH TRAILERS. ANY REPRODUCTION IN PART OR AS A WHOLE WITHOUT THE WRITTEN PERMISSION OF INTECH TRAILERS IS PROHIBITED.

|           | NAME | DATE    |   |
|-----------|------|---------|---|
| DRAWN     | NjM  | 5/18/16 | r |
| CHECKED   |      |         |   |
| ENG APPR. |      |         |   |

ALL DIMENSIONS ARE IN INCHES AND ARE NOMINAL. DIMENSIONS ON ACTUAL TRAILER MAY VARY FROM WHAT IS SHOWN ON PRINT BASED ON ACTUAL FRAMING AND TRAILER STRUCTURE. UNLESS NOTED AS CRITICAL

# inTech Trailers

TEMPLATE BGA8.5x46TTA EXTERIOR

DWG. NO.

BGA8.5 TTA Trailer Assembly

SCALE: 1:76

REV
A
SHEET 4 OF 4