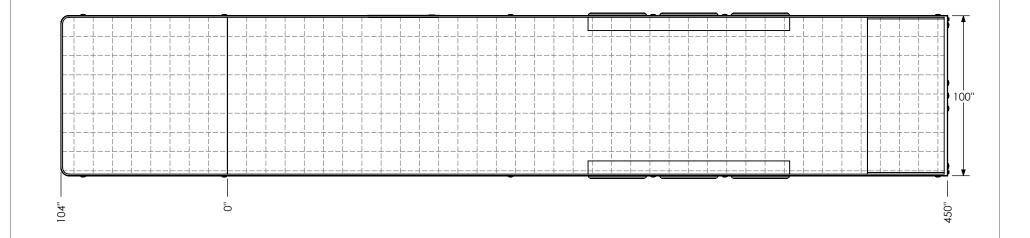

TEMPLATE BGA8.5x46TTA FLOORPLAN

inTech Trailers

DWG. NO. REV BGA8.5 TTA Trailer Assembly SCALE: 1:60 SHEET 1 OF 4

GRID = 12" x 12"

S:\SolidWorks CAD\Parts\Work Standards\Grid Prints\BGA\

#### STANDARD:

- INTERIOR HEIGHT - 84"

- ENTRANCE DOOR - 36"