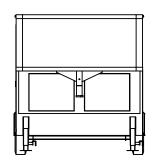

N ACTUAL FRAMING AND TRAILER STRUCTURE. UNLESS NOTED AS CRITICAL

## inTech Trailers

**TEMPLATE** BGA8.5x46TTA INTERIOR SIDES

DWG. NO.

REV BGA8.5 TTA Trailer Assembly SCALE: 1:2 SHEET 2 OF 4



## INTERIOR FRONT

#### NAME DATE DRAWN NjM 5/18/16 CHECKED ENG APPR.

ALL DIMENSIONS ARE IN INCHES AND ARE NOMINAL, DIMENSIONS ON ACTUAL TRAILER MAY VARY FROM WHAT IS SHOWN ON PRINT BASED ON ACTUAL FRAMING AND TRAILER STRUCTURE, UNLESS NOTED AS CRITICAL

## inTech Trailers

**TEMPLATE** BGA8.5x46TTA INTERIOR FRONT

DWG. NO. REV BGA8.5 TTA Trailer Assembly SCALE: 1:20 SHEET 3 OF 4

PROPRIETARY AND CONFIDENTIAL

THE INFORMATION CONTAINED IN THIS DRAWING IS THE SOLE PROPERTY OF INTECH TRAILERS. ANY REPRODUCTION IN PART OR AS A WHOLE WITHOUT THE WRITTEN PERMISSION OF INTECH TRAILERS IS PROHIBITED.





**EXTERIOR FRONT** 





#### PROPRIETARY AND CONFIDENTIAL

THE INFORMATION CONTAINED IN THIS DRAWING IS THE SOLE PROPERTY OF INTECH TRAILERS. ANY REPRODUCTION IN PART OR AS A WHOLE WITHOUT THE WRITTEN PERMISSION OF INTECH TRAILERS IS PROHIBITED.

|           | NAME | DATE    |   |
|-----------|------|---------|---|
| DRAWN     | NjM  | 5/18/16 | r |
| CHECKED   |      |         |   |
| ENG APPR. |      |         |   |

ALL DIMENSIONS ARE IN INCHES AND ARE NOMINAL. DIMENSIONS ON ACTUAL TRAILER MAY VARY FROM WHAT IS SHOWN ON PRINT BASED ON ACTUAL FRAMING AND TRAILER STRUCTURE. UNLESS NOTED AS CRITICAL

# inTech Trailers

TEMPLATE BGA8.5x46TTA EXTERIOR

DWG. NO.

BGA8.5 TTA Trailer Assembly

SCALE: 1:76

REV
A
SHEET 4 OF 4