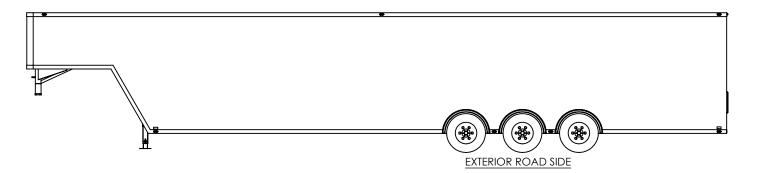

# inTech Trailers

TEMPLATE BGA8.5x46TTA EXTERIOR

DWG. NO.

BGA8.5 TTA Trailer Assembly

SCALE: 1:76

REV
A
SHEET 4 OF 4