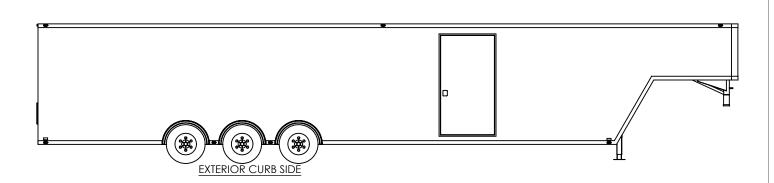

# inTech Trailers

TEMPLATE BGA8.5x46TTA EXTERIOR

DWG. NO.

BGA8.5 TTA Trailer Assembly

SCALE: 1:76

REV
A
SHEET 4 OF 4