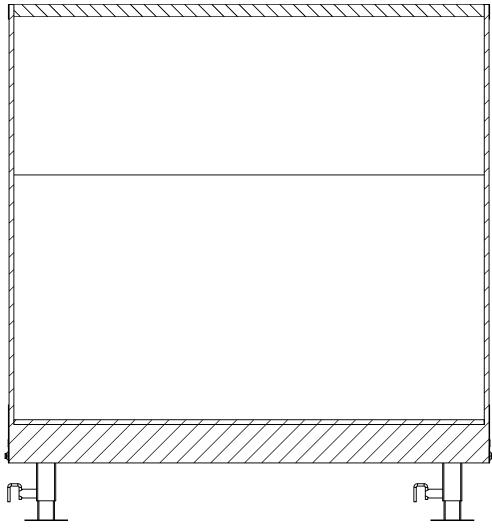

## inTech Trailers

**TEMPLATE** BGA8.5x46TTA INTERIOR FRONT

DWG. NO. REV BGA8.5 TTA Trailer Assembly SCALE: 1:20 SHEET 3 OF 4

PROPRIETARY AND CONFIDENTIAL

THE INFORMATION CONTAINED IN THIS DRAWING IS THE SOLE PROPERTY OF INTECH TRAILERS. ANY REPRODUCTION IN PART OR AS A WHOLE WITHOUT THE WRITTEN PERMISSION OF INTECH TRAILERS IS PROHIBITED.

**EXTERIOR FRONT** 