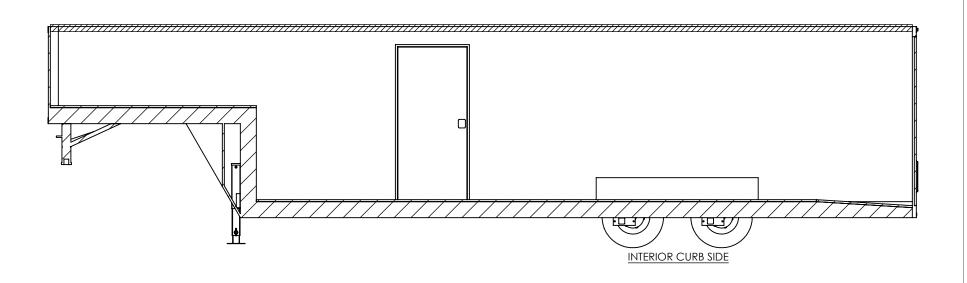

## inTech Trailers

TEMPLATE BGA8.5x36TA INTERIOR SIDES

 DWG. NO.
 REV.

 BGA8.5 TA Trailer Assembly
 A

 SCALE: 1:48
 SHEET 2 OF 4