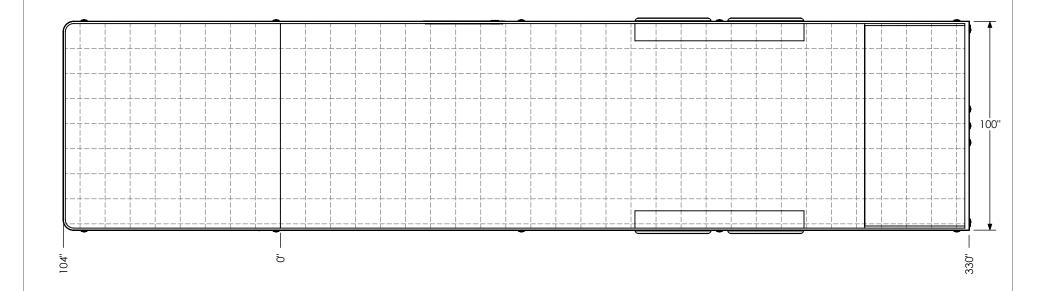

inTech Trailers TEMPLATE BGA8.5x36TA FLOORPLAN

DWG. NO. REV BGA8.5 TA Trailer Assembly SCALE: 1:46 SHEET 1 OF 4

GRID = 12" x 12"

S:\SolidWorks CAD\Parts\Work Standards\Grid Prints\BGA\

### STANDARD: - INTERIOR HEIGHT - 84" - ENTRANCE DOOR - 36"