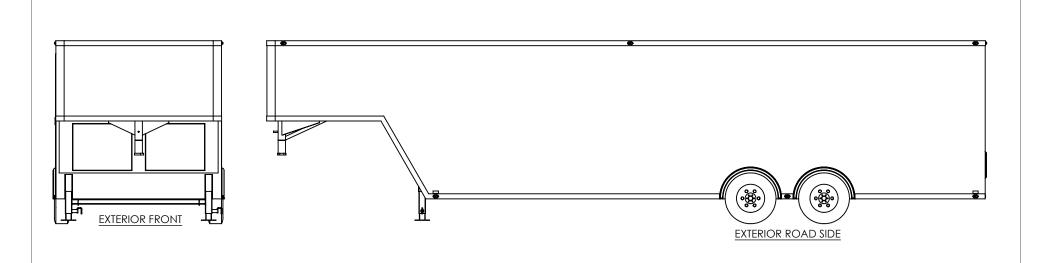

inTech Trailers TEMPLATE BGA8.5x36TA FLOORPLAN

DWG. NO. REV BGA8.5 TA Trailer Assembly SCALE: 1:46 SHEET 1 OF 4

GRID = 12" x 12"

S:\SolidWorks CAD\Parts\Work Standards\Grid Prints\BGA\

# inTech Trailers

TEMPLATE BGA8.5x36TA EXTERIOR

DWG. NO.

BGA8.5 TA Trailer Assembly

SCALE: 1:58

REV.
A

SCALE: 1:58

SHEET 4 OF 4