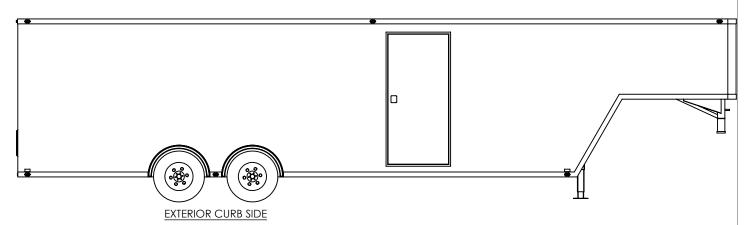

# inTech Trailers

TEMPLATE BGA8.5x36TA EXTERIOR

DWG. NO.

BGA8.5 TA Trailer Assembly

SCALE: 1:58

REV.
A

SCALE: 1:58

SHEET 4 OF 4