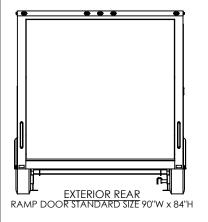

### STANDARD: - INTERIOR HEIGHT - 84" - ENTRANCE DOOR - 36"

# inTech Trailers

TEMPLATE BGA8.5x36TA EXTERIOR

DWG. NO.

BGA8.5 TA Trailer Assembly

SCALE: 1:58

REV.
A

SCALE: 1:58

SHEET 4 OF 4