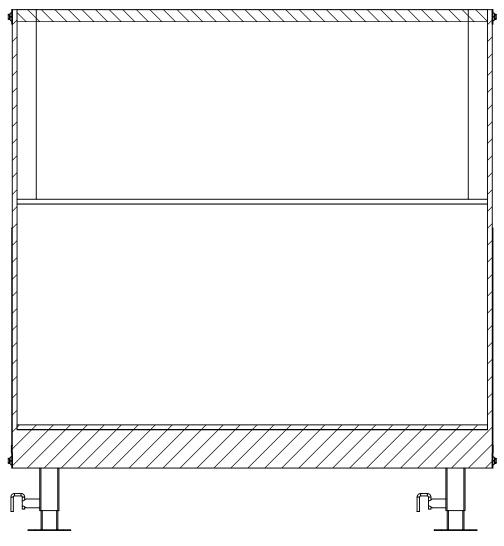

# INTERIOR FRONT

|           | NAME | DATE    |
|-----------|------|---------|
| DRAWN     | NjM  | 5/18/16 |
| CHECKED   |      |         |
| ENG APPR. |      |         |

PROPRIETARY AND CONFIDENTIAL

AND ARE NOMINON ACTUAL TRANSPORMATION CONTAINED IN THIS DRAWING IS THE

# TEMPLATE BGA8.5x36TA INTERIOR FRONT

| DWG. NO. BGA8.5 TA Trailer Assembly |           | REV. |
|-------------------------------------|-----------|------|
| DOMO.3 IM ITALIEL ASSETTIBLY        |           | , ,  |
| SCALE: 1:20                         | SHEET 3 C | F 4  |