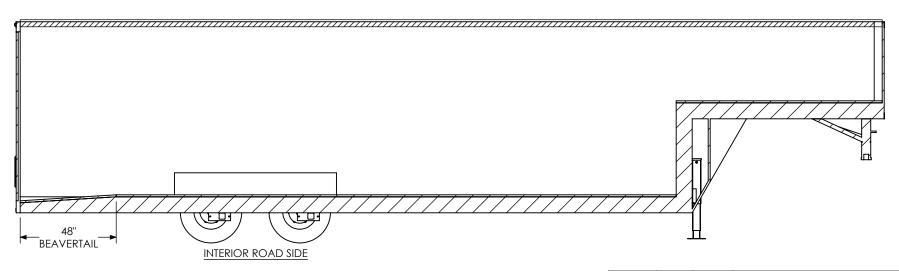

## inTech Trailers

TEMPLATE BGA8.5x36TA INTERIOR SIDES

 DWG. NO.
 REV.

 BGA8.5 TA Trailer Assembly
 A

 SCALE: 1:48
 SHEET 2 OF 4