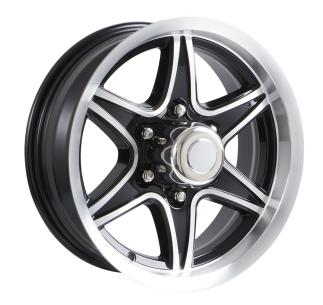

# 16" Aluminum Wheels 8 - 6.5 Lug Pattern

**Margay Silver** 

**Falcon** 

Liger Black

**Margay Black** 