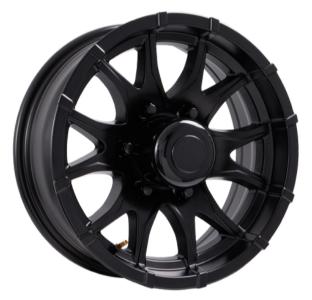

# 16" Aluminum Wheels 8 - 6.5 Lug Pattern

**Margay Silver** 

**Falcon** 

Liger Black

**Margay Black** 