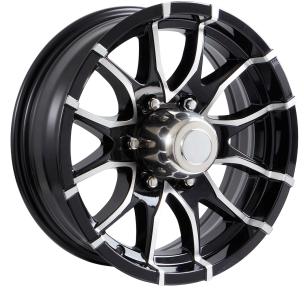

# 15" Aluminum Wheels 6 - 5.5 Lug Pattern

**Margay Black** 

**Margay Silver** 

Falcon

**Eagle Black** 

Eagle Black MF

**Eagle Gunmetal** 

Page 4

# 16" Aluminum Wheels 6 - 5.5 Lug Pattern

**Margay Black** 

**Margay Silver** 

Falcon

**Eagle Black** 

Eagle Black MF

**Eagle Gunmetal** 