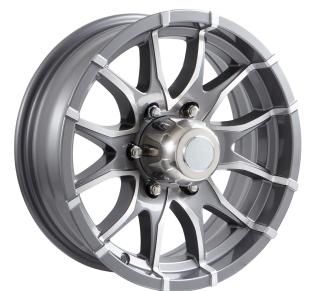

# 15" Aluminum Wheels 5 - 4.5 Lug Pattern

**Margay Black** 

**Margay Silver** 

Falcon

**Eagle Black** 

Eagle Black MF

**Eagle Gunmetal** 

# 16" Aluminum Wheels 6 - 5.5 Lug Pattern

**Margay Black** 

**Margay Silver** 

Falcon

**Eagle Black** 

Eagle Black MF

**Eagle Gunmetal** 