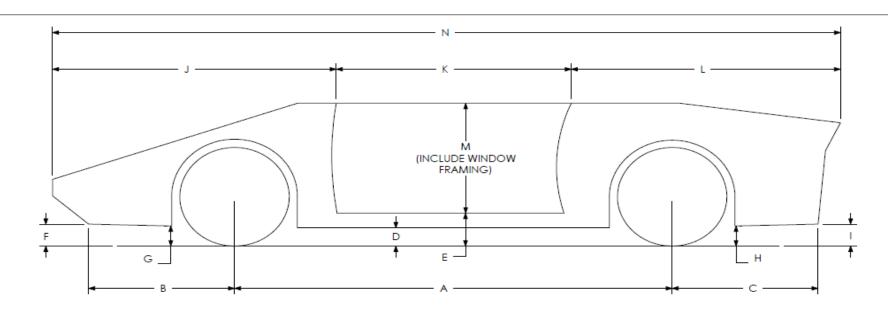

## **CUSTOMER CAR INFORMATION** for Reference #

YEAR MAKE/ MODEL

- A WHEEL BASE
- **B FRONT OVERHANG**
- C REAR OVERHANG
- D MIDDLE GROUND CLEARANCE
- **E DOOR CLEARANCE HEIGHT**
- F EXTREME FRONT GROUND CLEARANCE
- G EXTREME FRONT GROUND CLEARANCE
- H REAR GROUND CLEARANCE
- I EXTREME REAR GROUND CLEARANCE
- J FRONT OF CAR TO CAR DOOR
- K CAR DOOR
- L CAR DOOR TO REAR OF CAR
- M TOTAL HEIGHT OF CAR
- N TOTAL LENGTH OF CAR

TRACK WIDTH (center to center)

| COMMENTS: |  |  |
|-----------|--|--|
|           |  |  |
|           |  |  |
|           |  |  |
|           |  |  |

|                                                                                                         |                              |                                                                                                                          | NAME | DATE                      | InTech Traile               | ers   |  |
|---------------------------------------------------------------------------------------------------------|------------------------------|--------------------------------------------------------------------------------------------------------------------------|------|---------------------------|-----------------------------|-------|--|
|                                                                                                         |                              | DRAWN                                                                                                                    | TGF  | 10/3/11                   |                             | -     |  |
|                                                                                                         |                              | CHECKED                                                                                                                  |      |                           | CAR HAULER<br>CAR CIFARANCE |       |  |
| 1                                                                                                       | PROPRIETARY AND CONFIDENTIAL | ENG APPR.                                                                                                                |      |                           | CHECK SHEET                 |       |  |
| THE INFORMATION CONTAINED IN THIS DRAWING IS THE                                                        |                              | DIMENSIONS ARE IN INCHES TOLERANCES: FRACTIONAL ± 1/8" ANGULAR: ± 1 " TWO PLACE DECIMAL ± .01 THREE PLACE DECIMAL ± .005 |      | NCHES                     |                             |       |  |
| SOLE PROPERTY OF INTECH TRAILERS. ANY REPRODUCTION IN PART OR AS A WHOLE WITHOUT THE WRITTEN PERMISSION | 1 + 01                       |                                                                                                                          |      | DWG. NO.<br>Car Clearance |                             |       |  |
| OF INTECH TRAILERS IS PROHIBITED.                                                                       |                              |                                                                                                                          |      |                           | SCALE: 1:24                 | SHEET |  |