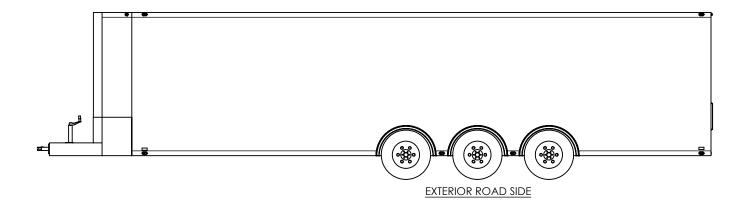

NAME DATE
DRAWN NjM 5/18/16
CHECKED
ENG APPR.

ALL DIMENSIONS ARE IN INCHES AND ARE NOMINAL. DIMENSIONS ON ACTUAL TRAILER MAY VARY FROM WHAT IS SHOWN ON PRINT BASED ON ACTUAL FRAMING AND TRAILER STRUCTURE. UNLESS NOTED AS CRITICAL TEMPLATE
WBTA8.5x30+2TTA
EXTERIOR

 DWG, NO.
 WBTA8.5+2TTA Trailer Assembly
 REV.

 A
 SCALE: 1:60
 SHEET 4 OF 4

S:\SolidWorks CAD\Parts\Work Standards\Grid Prints\BTA\