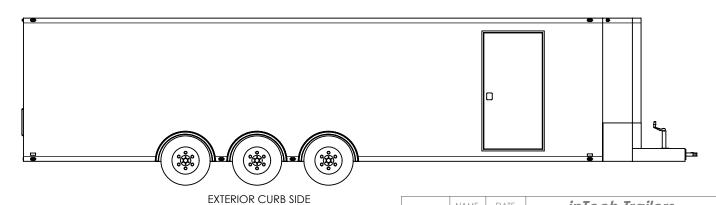

NAME DATE
DRAWN NjM 5/18/16
CHECKED
ENG APPR.

ALL DIMENSIONS ARE IN INCHES AND ARE NOMINAL. DIMENSIONS ON ACTUAL TRAILER MAY VARY FROM WHAT IS SHOWN ON PRINT BASED ON ACTUAL FRAMING AND TRAILER STRUCTURE. UNLESS NOTED AS CRITICAL TEMPLATE
WBTA8.5x30+2TTA
EXTERIOR

 DWG, NO.
 WBTA8.5+2TTA Trailer Assembly
 REV.

 A
 SCALE: 1:60
 SHEET 4 OF 4

S:\SolidWorks CAD\Parts\Work Standards\Grid Prints\BTA\