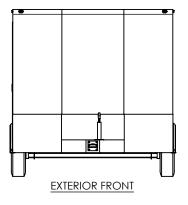

NAME DATE
DRAWN NjM 5/18/16
CHECKED
ENG APPR.

ALL DIMENSIONS ARE IN INCHES AND ARE NOMINAL. DIMENSIONS ON ACTUAL TRAILER MAY VARY FROM WHAT IS SHOWN ON PRINT BASED ON ACTUAL FRAMING AND TRAILER STRUCTURE. UNLESS NOTED AS CRITICAL TEMPLATE
WBTA8.5x30+2TTA
EXTERIOR

 DWG, NO.
 WBTA8.5+2TTA Trailer Assembly
 REV.

 A
 SCALE: 1:60
 SHEET 4 OF 4

S:\SolidWorks CAD\Parts\Work Standards\Grid Prints\BTA\