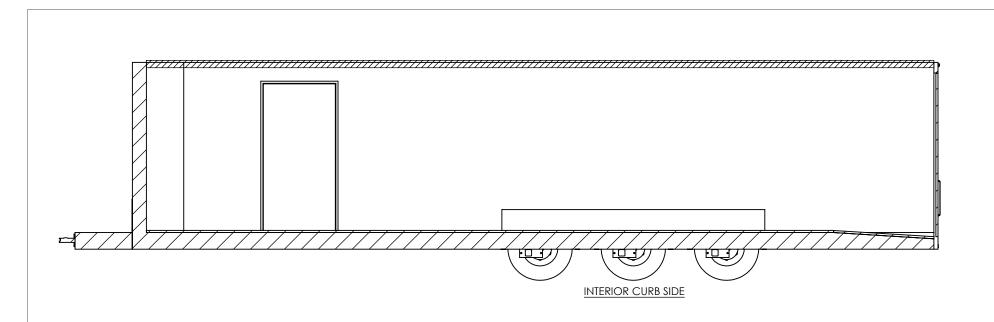

TEMPLATE
WBTA8.5x30+2TTA
INTERIOR SIDES

 DWG. NO.
 REV.

 WBTA8.5+2TTA Trailer Assembly
 A

 SCALE: 1:46
 SHEET 2 OF 4

- ENTRANCE DOOR - 36"

STANDARD:

- INTERIOR HEIGHT - 78"