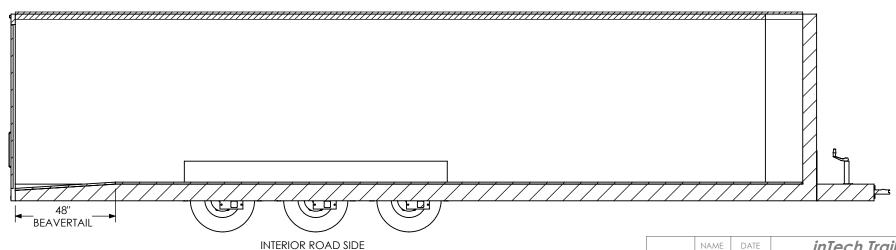

TEMPLATE
WBTA8.5x30+2TTA
INTERIOR SIDES

 DWG. NO.
 REV.

 WBTA8.5+2TTA Trailer Assembly
 A

 SCALE: 1:46
 SHEET 2 OF 4

- ENTRANCE DOOR - 36"

STANDARD:

- INTERIOR HEIGHT - 78"