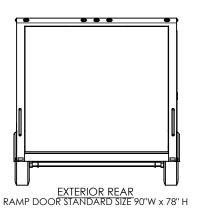

NAME DATE
DRAWN NjM 5/18/16
CHECKED
ENG APPR.

ALL DIMENSIONS ARE IN INCHES AND ARE NOMINAL. DIMENSIONS ON ACTUAL TRAILER MAY VARY FROM WHAT IS SHOWN ON PRINT BASED ON ACTUAL FRAMING AND TRAILER STRUCTURE. UNLESS NOTED AS CRITICAL TEMPLATE
WBTA8.5x30+2TTA
EXTERIOR

 DWG, NO.
 WBTA8.5+2TTA Trailer Assembly
 REV.

 A
 SCALE: 1:60
 SHEET 4 OF 4

S:\SolidWorks CAD\Parts\Work Standards\Grid Prints\BTA\