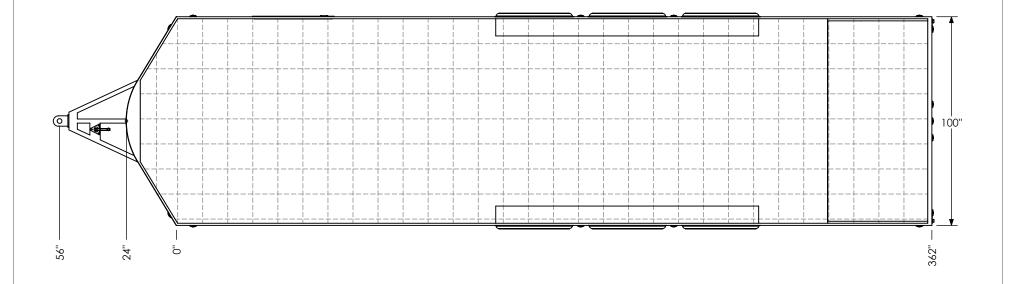

TEMPLATE WBTA8.5x30+2TTA FLOORPLAN

inTech Trailers

DWG. NO. REV WBTA8.5+2TTA Trailer Assembly SHEET 1 OF 4 SCALE: 1:46

GRID = 12" x 12"

PROPRIETARY AND CONFIDENTIAL

THE INFORMATION CONTAINED IN THIS DRAWING IS THE SOLE PROPERTY OF INTECH TRAILERS. ANY REPRODUCTION IN PART OR AS A WHOLE WITHOUT THE WRITTEN PERMISSION OF INTECH TRAILERS IS PROHIBITED.