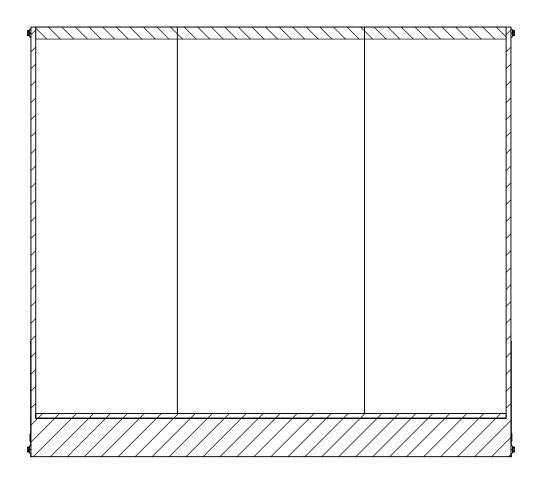

## **INTERIOR FRONT**

|           | NAME | DATE    |  |
|-----------|------|---------|--|
| DRAWN     | NjM  | 5/18/16 |  |
| CHECKED   |      |         |  |
| ENG APPR. |      |         |  |

ALL DIMENSIONS ARE IN INCHES AND ARE NOMINAL, DIMENSIONS ON ACTUAL TRAILER MAY VARY FROM WHAT IS SHOWN ON PRINT BASED ON ACTUAL FRAMING AND TRAILER STRUCTURE, UNLESS NOTED AS CRITICAL

## TEMPLATE WBTA8.5x30+2TTA INTERIOR FRONT

inTech Trailers

DWG. NO. REV WBTA8.5+2TTA Trailer Assembly SCALE: 1:100 SHEET 3 OF 4

THE INFORMATION CONTAINED IN THIS DRAWING IS THE SOLE PROPERTY OF INTECH TRAILERS. ANY REPRODUCTION IN PART OR AS A WHOLE WITHOUT THE WRITTEN PERMISSION OF INTECH TRAILERS IS PROHIBITED.