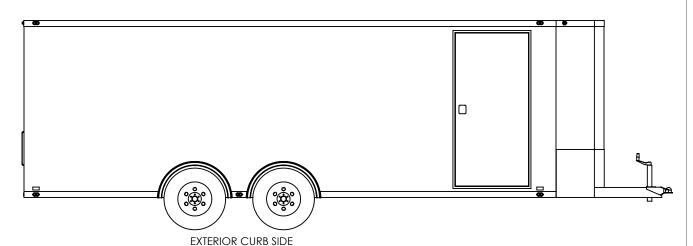

NAME DATE
DRAWN NjM 5/12/16
CHECKED
ENG APPR.

ALL DIMENSIONS ARE IN INCHES AND ARE NOMINAL. DIMENSIONS ON ACTUAL TRAILER MAY VARY FROM WHAT IS SHOWN ON PRINT BASED ON ACTUAL FRAMING AND TRAILER STRUCTURE. UNLESS NOTED AS CRITICAL TEMPLATE
WBTA8.5x22+2TA
EXTERIOR

 DWG, NO.
 REV.

 WBTA8.5+2TA Trailer Assembly
 A

 SCALE: 1:48
 SHEET 4 OF 4