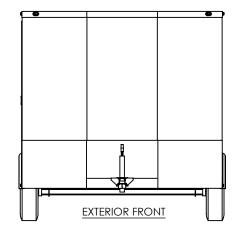

NAME DATE
DRAWN NjM 5/12/16
CHECKED
ENG APPR.

ALL DIMENSIONS ARE IN INCHES AND ARE NOMINAL. DIMENSIONS ON ACTUAL TRAILER MAY VARY FROM WHAT IS SHOWN ON PRINT BASED ON ACTUAL FRAMING AND TRAILER STRUCTURE. UNLESS NOTED AS CRITICAL TEMPLATE
WBTA8.5x22+2TA
EXTERIOR

 DWG, NO.
 REV.

 WBTA8.5+2TA Trailer Assembly
 A

 SCALE: 1:48
 SHEET 4 OF 4