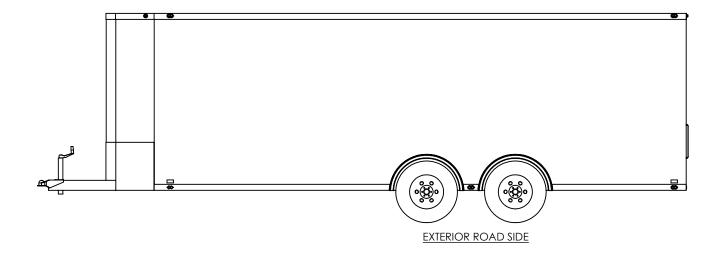

NAME DATE
DRAWN NjM 5/12/16
CHECKED
ENG APPR.

ALL DIMENSIONS ARE IN INCHES AND ARE NOMINAL. DIMENSIONS ON ACTUAL TRAILER MAY VARY FROM WHAT IS SHOWN ON PRINT BASED ON ACTUAL FRAMING AND TRAILER STRUCTURE. UNLESS NOTED AS CRITICAL TEMPLATE
WBTA8.5x22+2TA
EXTERIOR

 DWG, NO.
 REV.

 WBTA8.5+2TA Trailer Assembly
 A

 SCALE: 1:48
 SHEET 4 OF 4