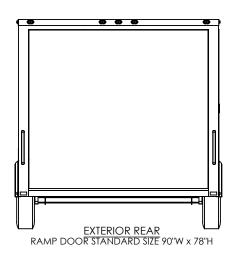

NAME DATE
DRAWN NjM 5/12/16
CHECKED
ENG APPR.

ALL DIMENSIONS ARE IN INCHES AND ARE NOMINAL. DIMENSIONS ON ACTUAL TRAILER MAY VARY FROM WHAT IS SHOWN ON PRINT BASED ON ACTUAL FRAMING AND TRAILER STRUCTURE. UNLESS NOTED AS CRITICAL TEMPLATE
WBTA8.5x22+2TA
EXTERIOR

 DWG, NO.
 REV.

 WBTA8.5+2TA Trailer Assembly
 A

 SCALE: 1:48
 SHEET 4 OF 4