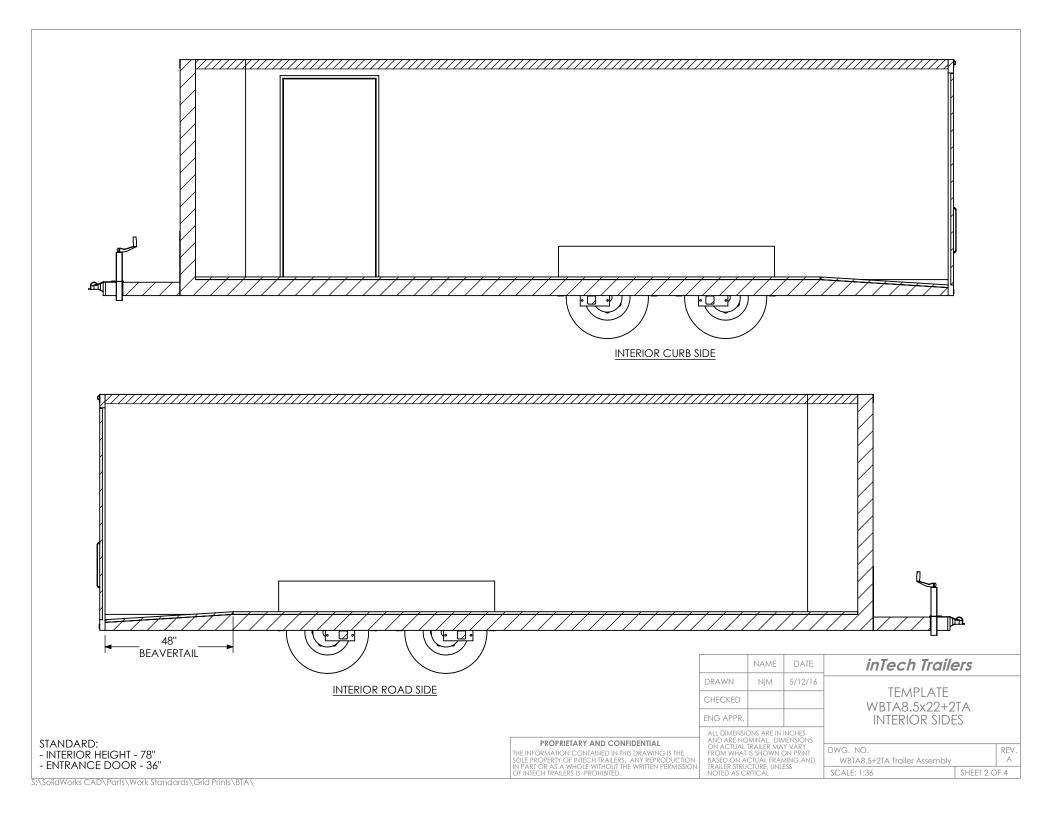

## NAME DATE DRAWN NjM 5/12/16 CHECKED ENG APPR.

ALL DIMENSIONS ARE IN INCHES AND ARE NOMINAL, DIMENSIONS ON ACTUAL TRAILER MAY VARY FROM WHAT IS SHOWN ON PRINT BASED ON ACTUAL FRAMING AND TRAILER STRUCTURE, UNLESS NOTED AS CRITICAL

## inTech Trailers

**TEMPLATE** WBTA8.5x22+2TA INTERIOR FRONT

DWG. NO. REV WBTA8.5+2TA Trailer Assembly SCALE: 1:20 SHEET 3 OF 4

THE INFORMATION CONTAINED IN THIS DRAWING IS THE SOLE PROPERTY OF INTECH TRAILERS. ANY REPRODUCTION IN PART OR AS A WHOLE WITHOUT THE WRITTEN PERMISSION OF INTECH TRAILERS IS PROHIBITED.