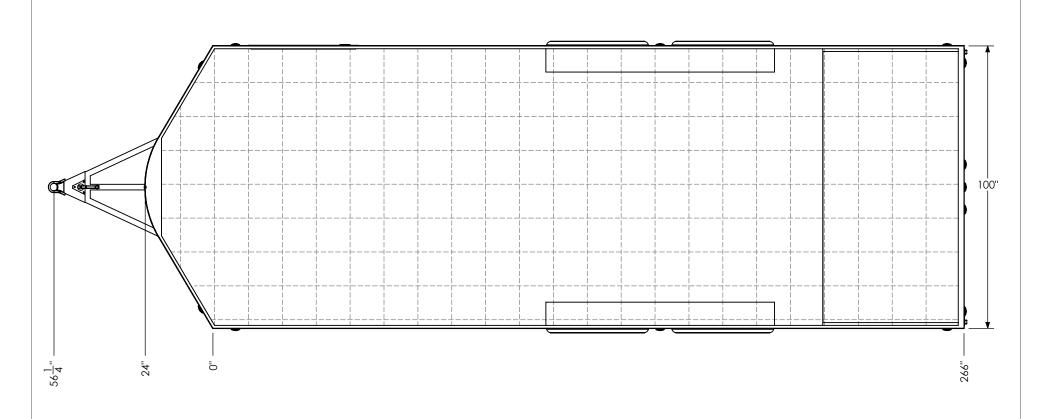

inTech Trailers TEMPLATE WBTA8.5x22+2TA FLOORPLAN

DWG. NO. REV WBTA8.5+2TA Trailer Assembly SHEET 1 OF 4 SCALE: 1:34

GRID = 12" x 12"