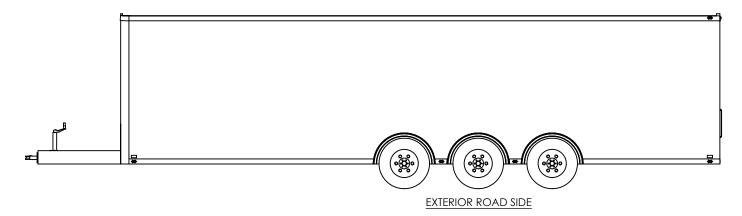

## inTech Trailers **TEMPLATE**

BTA8.5x30TTA **EXTERIOR** 

REV

DWG. NO. BTA8.5 TTA Trailer Assembly SCALE: 1:58 SHEET 4 OF 4