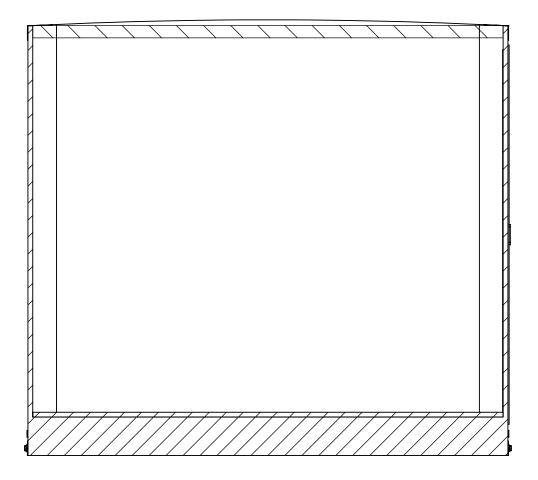

### INTERIOR FRONT

|           | NAME | DATE    | inTech Trailers                      |
|-----------|------|---------|--------------------------------------|
| DRAWN     | NjM  | 5/12/16 | TEMPLATE BTA8.5x30TTA INTERIOR FRONT |
| CHECKED   |      |         |                                      |
| ENG APPR. |      |         |                                      |
|           |      |         |                                      |