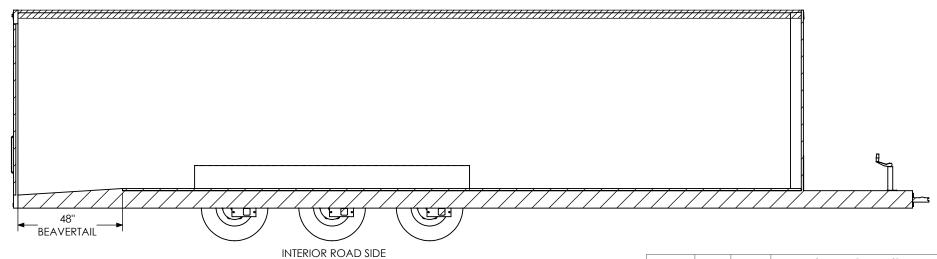

ALL DIMENSIONS ARE IN INCHES AND ARE NOMINAL. DIMENSIONS ON ACTUAL TRAILER MAY VARY FROM WHAT IS SHOWN ON PRINT BASED ON ACTUAL FRAMING AND TRAILER STRUCTURE. UNLESS NOTED AS CRITICAL

TEMPLATE BTA8.5x30TTA TERIOR FRONT

DWG. NO. REV BTA8.5 TTA Trailer Assembly SCALE: 1:20 SHEET 3 OF 4

THE INFORMATION CONTAINED IN THIS DRAWING IS THE SOLE PROPERTY OF INTECH TRAILERS. ANY REPRODUCTION IN PART OR AS A WHOLE WITHOUT THE WRITTEN PERMISSION OF INTECH TRAILERS IS. PROHIBITED.

#### PROPRIETARY AND CONFIDENTIAL

THE INFORMATION CONTAINED IN THIS DRAWING IS THE SOLE PROPERTY OF INTECH TRAILERS. ANY REPRODUCTION IN PART OR AS A WHOLE WITHOUT THE WRITTEN PERMISSION OF INTECH TRAILERS IS PROHIBITED.

#### NAME DATE DRAWN NjM 5/12/16 CHECKED

ALL DIMENSIONS ARE IN INCHES AND ARE NOMINAL. DIMENSIONS ON ACTUAL TRAILER MAY VARY FROM WHAT IS SHOWN ON PRINT BASED ON ACTUAL FRAMING AND TRAILER STRUCTURE. UNLESS NOTED AS CRITICAL

ENG APPR.