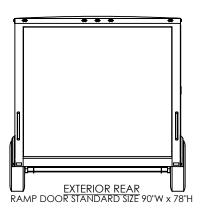

## inTech Trailers **TEMPLATE**

BTA8.5x30TTA **EXTERIOR** 

REV

DWG. NO. BTA8.5 TTA Trailer Assembly SCALE: 1:58 SHEET 4 OF 4