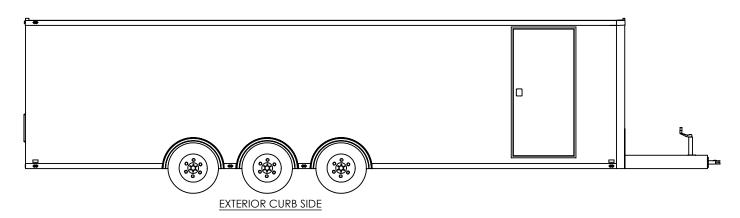

## inTech Trailers **TEMPLATE**

BTA8.5x30TTA **EXTERIOR** 

REV

DWG. NO. BTA8.5 TTA Trailer Assembly SCALE: 1:58 SHEET 4 OF 4