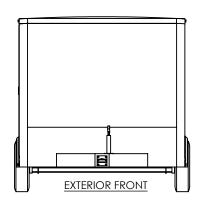

## inTech Trailers **TEMPLATE**

BTA8.5x30TTA **EXTERIOR** 

REV

DWG. NO. BTA8.5 TTA Trailer Assembly SCALE: 1:58 SHEET 4 OF 4