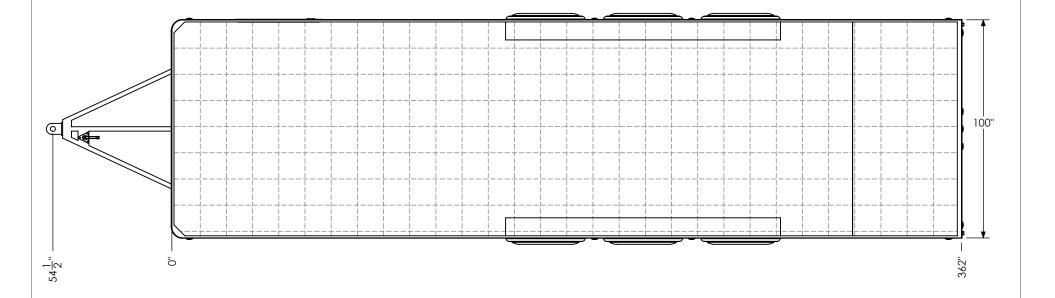

NAME DATE 5/12/16 DRAWN NjM CHECKED ENG APPR.

ALL DIMENSIONS ARE IN INCHES AND ARE NOMINAL. DIMENSIONS ON ACTUAL TRAILER MAY VARY FROM WHAT IS SHOWN ON PRINT BASED ON ACTUAL FRAMING AND TRAILER STRUCTURE. UNLESS NOTED AS CRITICAL

# TEMPLATE BTA8.5x30TTA FLOORPLAN

inTech Trailers

DWG. NO. REV BTA8.5 TTA Trailer Assembly SCALE: 1:44 SHEET 1 OF 4

GRID = 12" x 12"

PROPRIETARY AND CONFIDENTIAL

THE INFORMATION CONTAINED IN THIS DRAWING IS THE SOLE PROPERTY OF INTECH TRAILERS. ANY REPRODUCTION IN PART OR AS A WHOLE WITHOUT THE WRITTEN PERMISSION OF INTECH TRAILERS IS PROHIBITED.

STANDARD:

- INTERIOR HEIGHT - 78" - ENTRANCE DOOR - 36" PROPRIETARY AND CONFIDENTIAL

THE INFORMATION CONTAINED IN THIS DRAWING IS THE SOLE PROPERTY OF INTECH TRAILERS. ANY REPRODUCTION IN PART OR AS A WHOLE WITHOUT THE WRITTEN PERMISSION OF INTECH TRAILERS IS PROHIBITED.