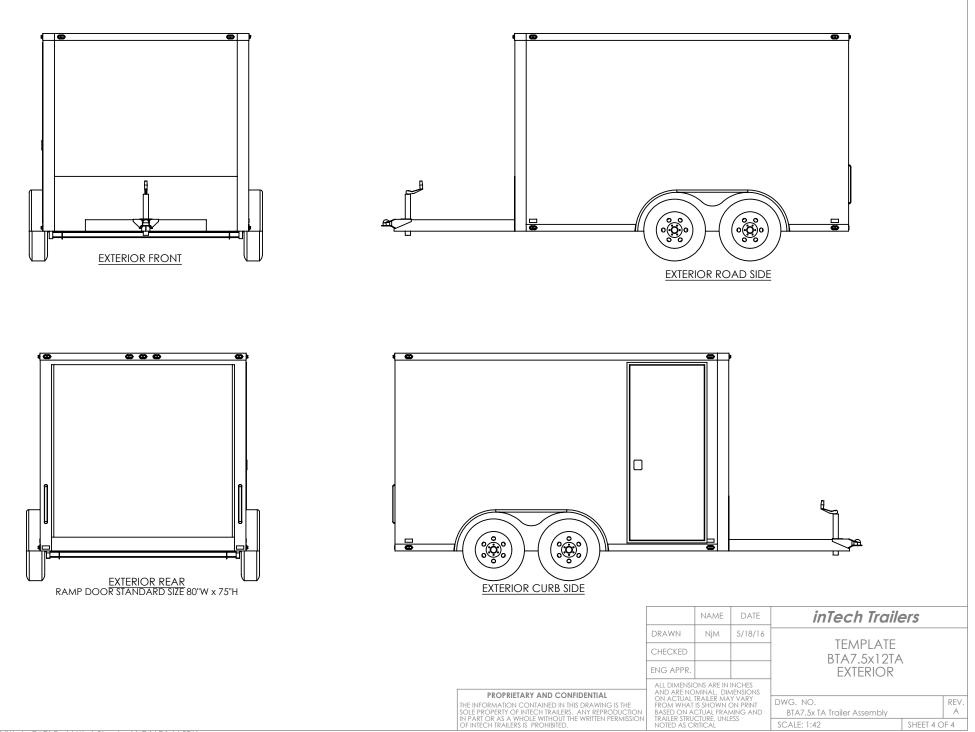

ARE IN INCHES<br>AND ARE NOMINAL. DIMENSIONS<br>ON ACTUAL TRAILER MAY VARY<br>FROM WHAT IS SHOWN ON PRINT<br>BASED ON ACTUAL FRAMING AND<br>TRAILER STRUCTURE, UNLESS |                   | MENSIONS<br>AY VARY<br>ON PRINT<br>MING AND | DWG. NO.<br>BTA7.5x TA Trailer Assembly | REV.         |  |
| OF INTECH TRAILER IS PROHIBITE.                                                                                                                                                                |                                                                                                                                                                                      | NOTED AS CRITICAL |                                             | SCALE: 1:20                             | SHEET 3 OF 4 |  |



S:\SolidWorks CAD\Parts\Work Standards\Grid Prints\BTA\