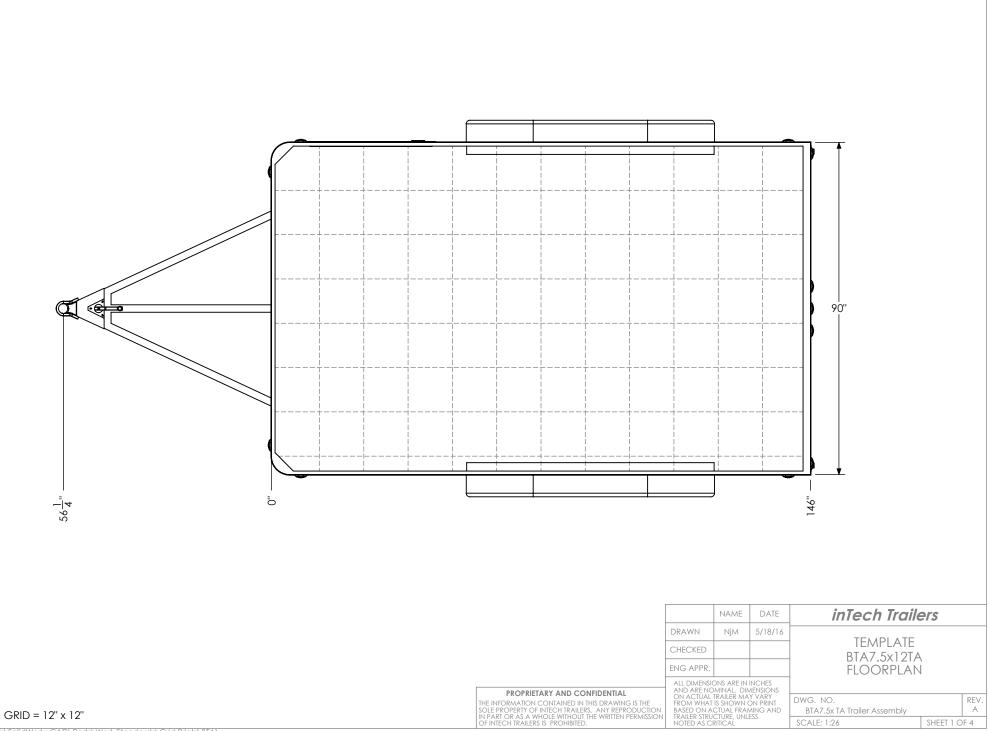

INTERIOR FRONT

|                                                                                                                                                                                                |                                                                                                                                                                                      | NAME              | DATE                                        | inTech Trail                            | ers          |  |
|------------------------------------------------------------------------------------------------------------------------------------------------------------------------------------------------|--------------------------------------------------------------------------------