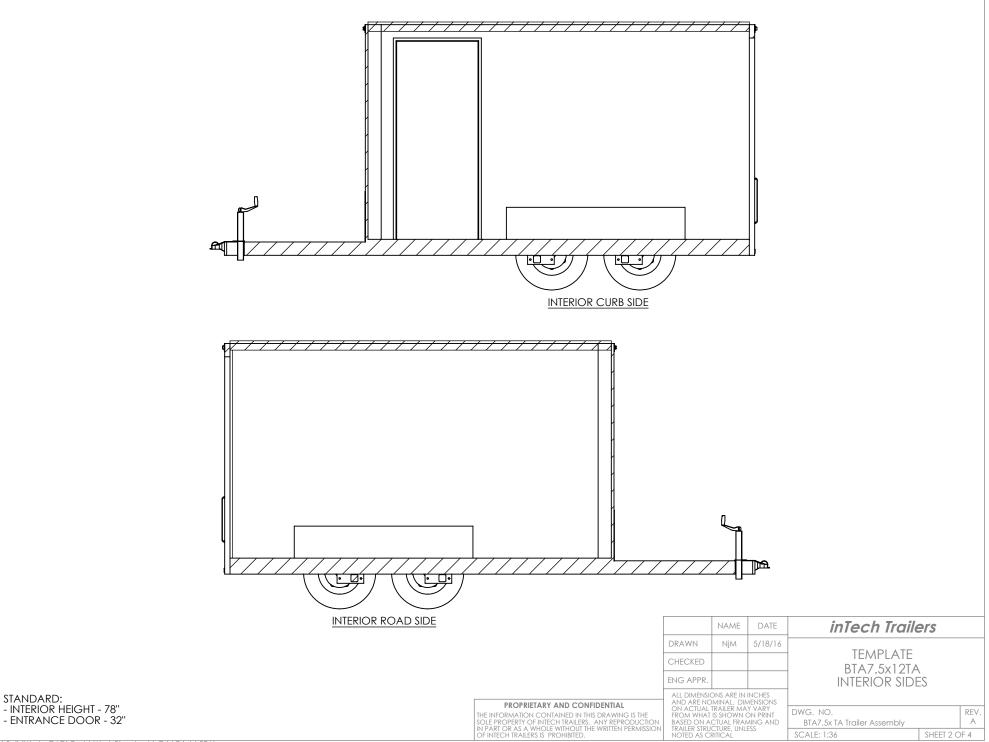

INTERIOR FRONT

|                                                                                                                                                                                                |                                                                                                                                                                                      | NAME              | DATE                                        | inTech Trail                            | ers          |  |
|------------------------------------------------------------------------------------------------------------------------------------------------------------------------------------------------|----------------------------------------------------------------------------------