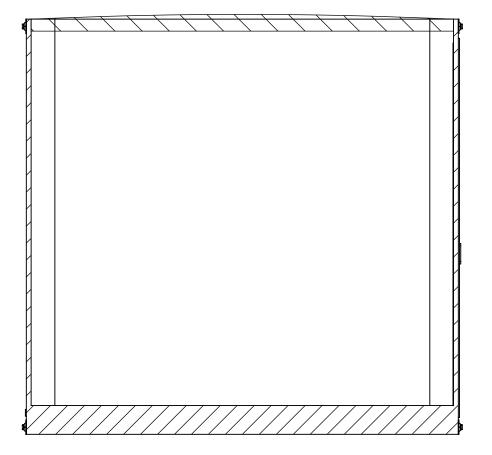

INTERIOR FRONT

|                                                                                                                                                                                                |                                                                                                                                                                                      | NAME              | DATE                                        | inTech Trail                            | ers          |  |
|------------------------------------------------------------------------------------------------------------------------------------------------------------------------------------------------|--------------------------------------------------------------------------------------------------------------------------------------------------------------------------------------|-------------------|---------------------------------------------|-----------------------------------------|--------------|--|
|                                                                                                                                                                                                | DRAWN                                                                                                                                                                                | NjM               | 5/18/16                                     | TEMPLATE<br>BTA7.5x12TA                 |              |  |
|                                                                                                                                                                                                | CHECKED                                                                                                                                                                              |                   |                                             |                                         |              |  |
|                                                                                                                                                                                                | ENG APPR.                                                                                                                                                                            |                   |                                             | INTERIOR FRONT                          |              |  |
| PROPRIETARY AND CONFIDENTIAL<br>THE INFORMATION CONTAINED IN THIS DRAWING IS THE<br>SOLE PROPERTY OF INTECH TRAILERS. ANY REPRODUCTION<br>IN PART OR AS A WHOLE WITHOUT THE WRITTEN PERMISSION | ALL DIMENSIONS ARE IN INCHES<br>AND ARE NOMINAL. DIMENSIONS<br>ON ACTUAL TRAILER MAY VARY<br>FROM WHAT IS SHOWN ON PRINT<br>BASED ON ACTUAL FRAMING AND<br>TRAILER STRUCTURE, UNLESS |                   | MENSIONS<br>AY VARY<br>ON PRINT<br>MING AND | DWG. NO.<br>BTA7.5x TA Trailer Assembly | REV.         |  |
| OF INTECH TRAILER IS PROHIBITE.                                                                                                                                                                |                                                                                                                                                                                      | NOTED AS CRITICAL |                                             | SCALE: 1:20                             | SHEET 3 OF 4 |  |