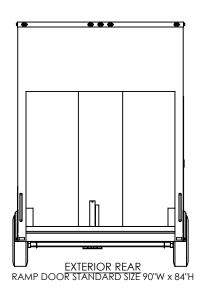

## INTech Trailers TEMPLATE WBSA8.5x24+4TTA EXTERIOR

 DWG. NO.
 REV.

 WBSA8.5+4TTA
 A

 SCALE: 1:58
 SHEET 4 OF 4