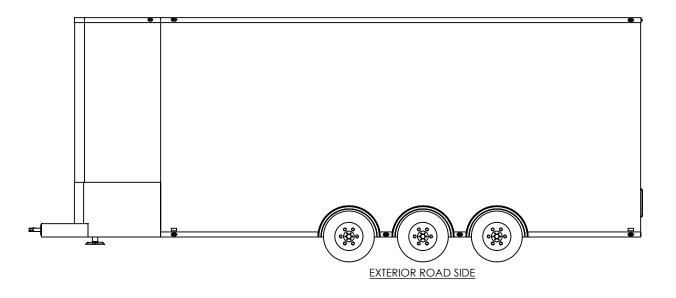

## INTech Trailers TEMPLATE WBSA8.5x24+4TTA EXTERIOR

 DWG. NO.
 REV.

 WBSA8.5+4TTA
 A

 SCALE: 1:58
 SHEET 4 OF 4