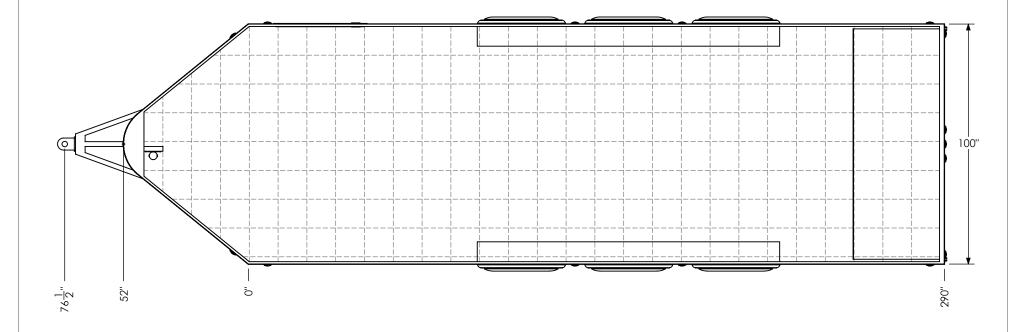

## TEMPLATE WBSA8.5x24+4TTA FLOORPLAN

inTech Trailers

DWG. NO. REV WBSA8.5+4TTA SCALE: 1:40 SHEET 1 OF 4

GRID = 12" x 12"

S:\SolidWorks CAD\Parts\Work Standards\Grid Prints\BSA\

S:\SolidWorks CAD\Parts\Work Standards\Grid Prints\BSA\