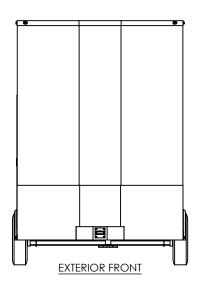

## INTech Trailers TEMPLATE WBSA8.5x24+4TTA EXTERIOR

 DWG. NO.
 REV.

 WBSA8.5+4TTA
 A

 SCALE: 1:58
 SHEET 4 OF 4