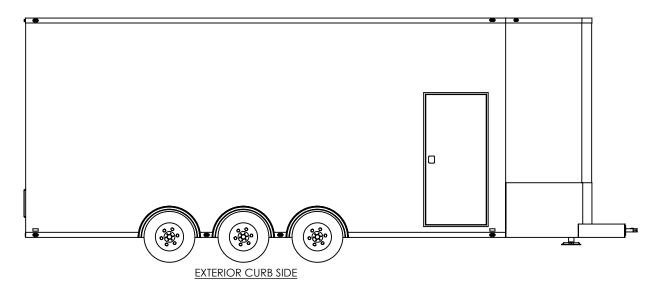

## INTech Trailers TEMPLATE WBSA8.5x24+4TTA EXTERIOR

 DWG. NO.
 REV.

 WBSA8.5+4TTA
 A

 SCALE: 1:58
 SHEET 4 OF 4