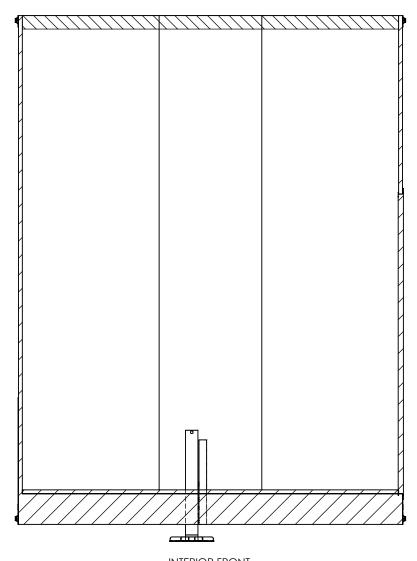

### INTERIOR FRONT

### inTech Trailers

TEMPLATE WBSA8.5x24+4TTA INTERIOR FRONT

DWG, NO.

WBSA8.5+4TTA

\$CALE: 1:25

REV.
A