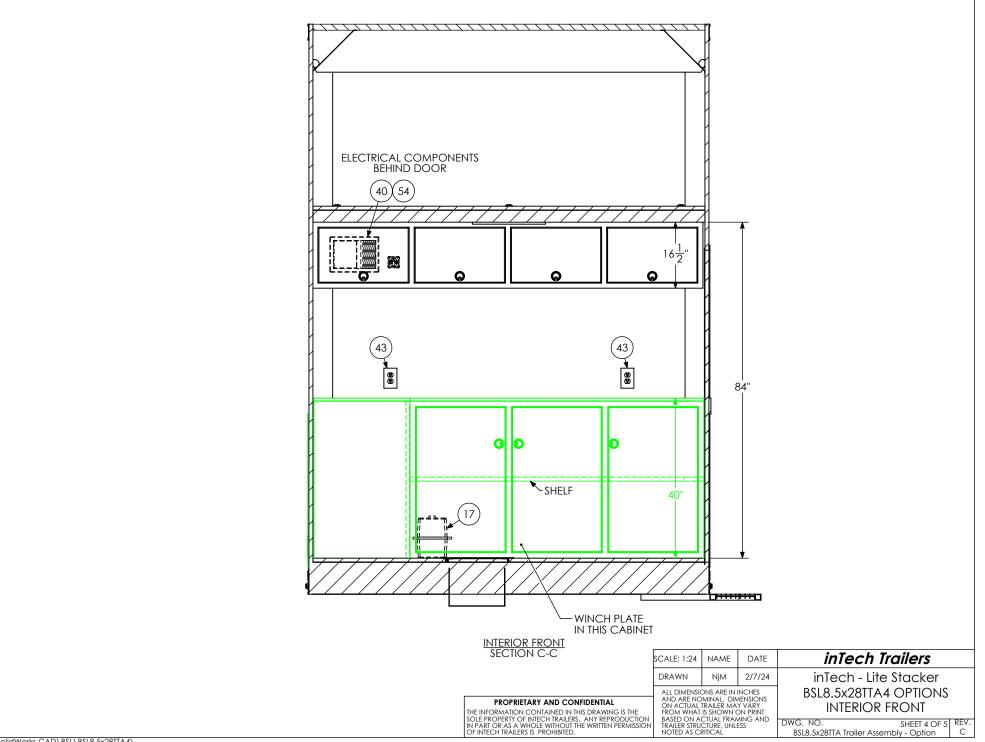

T:\SolidWorks CAD\BSL\BSL8.5x28TTA4\

T:\SolidWorks CAD\BSL\BSL8.5x28TTA4\

| ITEM                       | FILE NAME                                                                   | DESCRIPTION                        | QTY            |                                                                                                                                                                                                                                                                                                                      |
|----------------------------|-----------------------------------------------------------------------------|------------------------------------|----------------|----------------------------------------------------------------------------------------------------------------------------------------------------------------------------------------------------------------------------------------------------------------------------------------------------------------------|
| NO.                        | FILE NAME<br>Airline Track                                                  | DESCRIPTION                        |                |                                                                                                                                                                                                                                                                                                                      |
| 2                          | Attic - BSL                                                                 |                                    |                |                                                                                                                                                                                                                                                                                                                      |
| 3<br>15<br>16<br>17        | Affic - BSL<br>Axle, Dexter<br>BSL Cabinet, L-Base<br>BSL Cabinet, Overhead | 6000#, 22.5 UP, 93HF, 78AB T       | 3              |                                                                                                                                                                                                                                                                                                                      |
| 16                         | BSL Cabinet, Overhead                                                       |                                    | $-\frac{1}{1}$ |                                                                                                                                                                                                                                                                                                                      |
| 17                         | Ballery Box                                                                 |                                    | 1              |                                                                                                                                                                                                                                                                                                                      |
| 18                         | Battery Vent                                                                |                                    | 1              |                                                                                                                                                                                                                                                                                                                      |
| 19                         | Bumpers                                                                     | 3"                                 |                |                                                                                                                                                                                                                                                                                                                      |
| 20<br>21<br>24             | Cast Corners<br>Caster Wheel                                                |                                    | 2              |                                                                                                                                                                                                                                                                                                                      |
| 24                         | Coupler - Flat Nose                                                         | 25K - Bulldog                      | Ī              |                                                                                                                                                                                                                                                                                                                      |
| 26<br>27                   | Cover, Spring Assist                                                        | 5 000                              | ]              |                                                                                                                                                                                                                                                                                                                      |
| 28                         | D-Ring<br>Door, Entrance                                                    | 5,000<br>36'' x 78''               | 8              |                                                                                                                                                                                                                                                                                                                      |
| 28<br>29<br>31             | Door, Generator<br>In-Floor Compartment - Lite                              | 36" x 36"                          |                |                                                                                                                                                                                                                                                                                                                      |
| 31                         | In-Floor Compartment - Lite                                                 | Hydraulics Box (14"x30")<br>4500#  | 1              |                                                                                                                                                                                                                                                                                                                      |
| 33                         | Jack, Power<br>Jack, Stabilizer<br>LICENSE PLATE BRACKET                    | 4300#                              | 2              |                                                                                                                                                                                                                                                                                                                      |
| 34                         | LICENSE PLATE BRACKET                                                       |                                    | ļ              |                                                                                                                                                                                                                                                                                                                      |
| 32<br>33<br>34<br>35<br>36 | Lift Assembly SS -BSL                                                       | 16" x 106"<br>14'                  |                |                                                                                                                                                                                                                                                                                                                      |
| 37                         | Lift Ramp Storage Assembly                                                  |                                    | li             |                                                                                                                                                                                                                                                                                                                      |
| 38<br>39                   | Light                                                                       | 18" 12v LED                        | 8              |                                                                                                                                                                                                                                                                                                                      |
| 39<br>40                   | Light, License Plate<br>Load Center                                         | 30 Amp L/C - 60 Amp Conv           |                | 4                                                                                                                                                                                                                                                                                                                    |
| 40                         | Loading Light - LED                                                         | 13.7" 12V Loading Light            | 3              | -                                                                                                                                                                                                                                                                                                                    |
| 42                         | Motorbase Plug                                                              | 30 Amp                             | 1              | 1                                                                                                                                                                                                                                                                                                                    |
| 43                         | Outlet                                                                      | 120V 20 Amp                        | 4              | ]                                                                                                                                                                                                                                                                                                                    |
| 44                         | Outlet                                                                      | Lift Control Plug                  | 1              |                                                                                                                                                                                                                                                                                                                      |
| 45<br>46                   | Paddle Latch<br>Ramp Extension                                              | 48'' x 84''                        | 2              | 4                                                                                                                                                                                                                                                                                                                    |
| 40                         | Rope Ring                                                                   | 40 X 04                            | 6              |                                                                                                                                                                                                                                                                                                                      |
| 50                         | Slide Out Step                                                              | 36" Wide                           | Ť              | SCALE: 1:55 NAME DATE <b>inTech Trailers</b>                                                                                                                                                                                                                                                                         |
| 51                         | Spare Tire Assembly                                                         |                                    | 1              | DRAWN NJM 2/7/24 inTech - Lite Stacke                                                                                                                                                                                                                                                                                |
| 52<br>53<br>54<br>55       | Switch                                                                      | 3 - 12V Switches<br>1 - 12V Switch | 2              |                                                                                                                                                                                                                                                                                                                      |
| <u>53</u><br>54            | Świtch<br>Świtch                                                            | 1 - 12V Switch<br>12v Cutoff       |                | ALL DIMENSIONS ARE IN INCHES<br>AND ARE NOMINAL DIMENSIONS<br>AND ARE NOMINAL DIMENSIONS<br>AND ARE NOMINAL DIMENSIONS<br>AND ARE NOMINAL DIMENSIONS<br>AND ARE NO NOVARY                                                                                                                                            |
| 55                         | <u>Świtch</u><br>Tail Light                                                 | Slimline                           | 4              | THE INFORMATION CONTAINED IN THIS ORAWING IS THE<br>THE INFORMATION CONTAINED IN THIS ORAWING IS THE |
| 56                         | Tire                                                                        | ST235/80R16                        | 6              | THE INFORMATION CONTAINED IN THIS DRAWING IS THE<br>SOLE PROPERTY OF INTECH TRAILERS, ANY REPRODUCTION<br>IN PART OR AS A WHOLE WITHOUT THE WRITTEN PERMISSION<br>TRAILER STRUCTURE, UNLESS<br>DWG. NO. SHEET 1.                                                                                                     |
| 60                         | Winch Plate                                                                 |                                    | ]              | OF INTECH TRAILERS IS PROHIBITED. NOTED AS CRITICAL BSL8.5x28TTA Trailer Assembly - Optio                                                                                                                                                                                                                            |