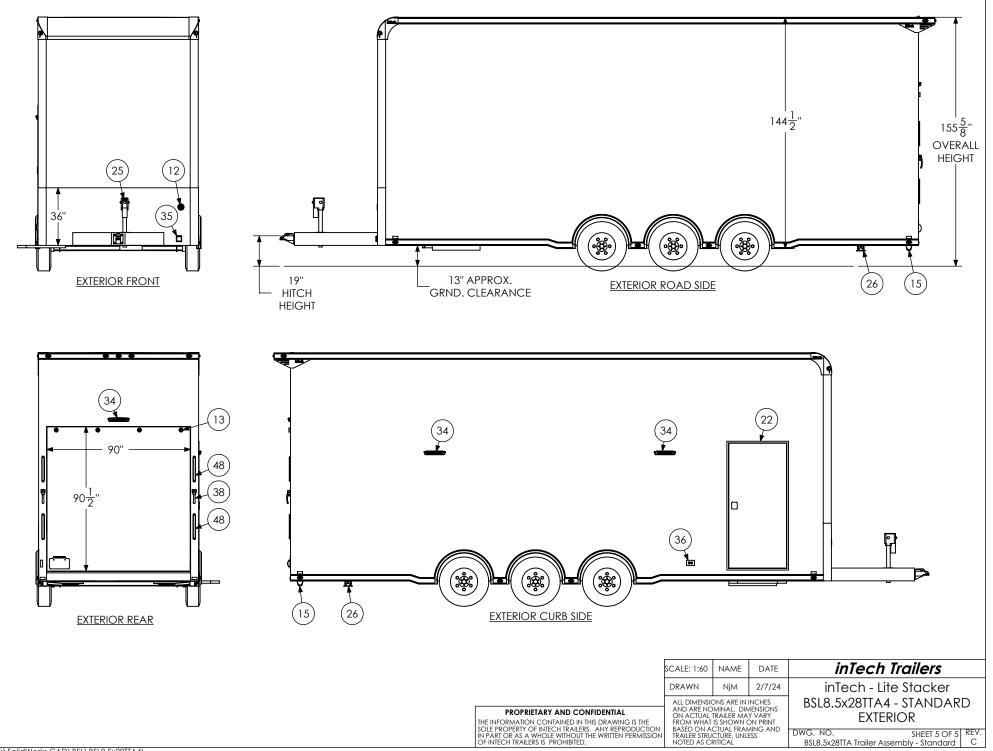

| NjM                                    | 2/7/24                         | inTech - Lite Stacker                                                                                  |
| PROPRIETARY AND CONFIDENTIAL<br>THE INFORMATION CONTAINED IN THIS DRAWING IS THE<br>SOLE PROPERTY OF INTECH TRAILERS. ANY REPRODUCTION<br>IN PART OR AS A WHOLE WITHOUT THE WRITEN PERMISSION<br>OF INTECH TRAILERS IS PROHIBITED. | ALL DIMENSIC<br>AND ARE NO<br>ON ACTUAL<br>FROM WHAT<br>BASED ON AC<br>TRAILER STRU<br>NOTED AS CF | IRAILER MA<br>IS SHOWN (<br>TITAT FRAM | Y VARY<br>DN PRINT<br>MING AND | BSL8.5x28TTA4 - STANDARD<br>BOM<br>DWG. NO. SHEET 1 OF 5<br>BSL8.5x28TTA Trailer Assembly - Standard C |

T:\SolidWorks CAD\BSL\BSL8.5x28TTA4\



T:\SolidWorks CAD\BSL\BSL8.5x28TTA4\







| ITEM                       | FILE NAME                                                                   | DESCRIPTION                        | QTY            |                                                                                                                                                                                                                                                                                                                      |
|----------------------------|-----------------------------------------------------------------------------|------------------------------------|----------------|------------------------------------------------------------------------------------------------------------------------------------------------------------------