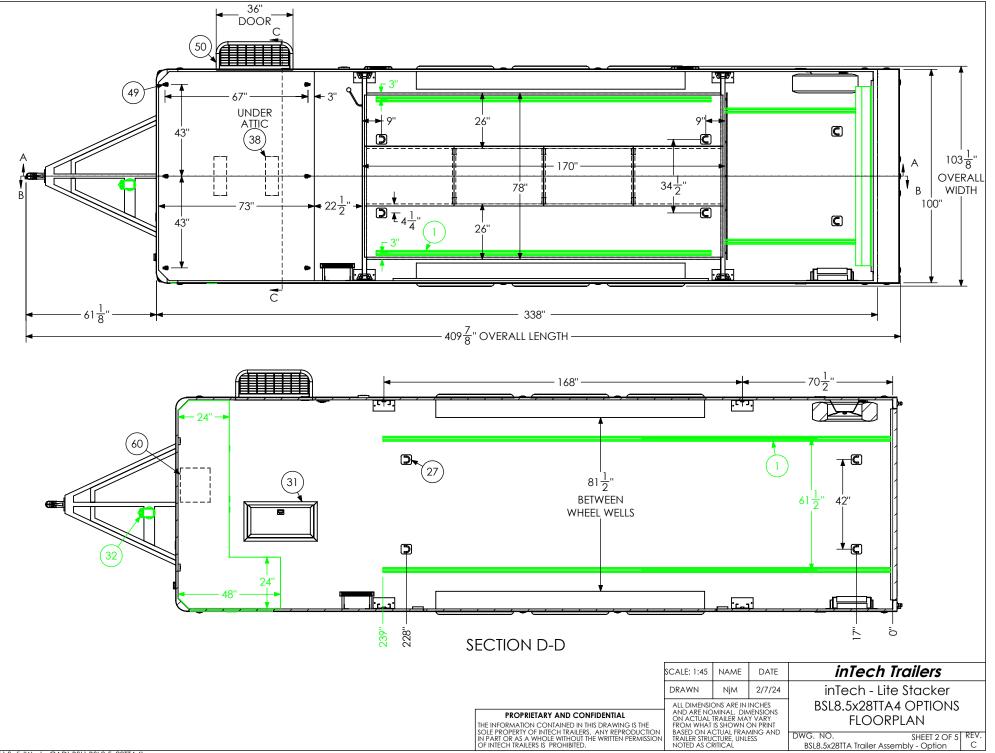

T:\SolidWorks CAD\BSL\BSL8.5x28TTA4\

T:\SolidWorks CAD\BSL\BSL8.5x28TTA4\

| ITEM                       | FILE NAME                                                                   | DESCRIPTION                        | QTY            |                                                                                                                                                                                                                                                                                                                      |
|----------------------------|-----------------------------------------------------------------------------|------------------------------------|----------------|----------------------------------------------------------------------------------------------------------------------------------------------------------------------------------------------------------------------------------------------------------------------------------------------------------------------|
| NO.                        | FILE NAME<br>Airline Track                                                  | DESCRIPTION                        |                |                                                                                                                                                                                                                                                                                                                      |
| 2                          | Attic - BSL                                                                 |                                    |                |                                                                                                                                                                                                                                                                                                                      |
| 3<br>15<br>16<br>17        | Affic - BSL<br>Axle, Dexter<br>BSL Cabinet, L-Base<br>BSL Cabinet, Overhead | 6000#, 22.5 UP, 93HF, 78AB T       | 3              |                                                                                                                                                                                                                                                                                                                      |
| 16                         | BSL Cabinet, Overhead                                                       |                                    | $-\frac{1}{1}$ |                                                                                                                                                                                                                                                                                                                      |
| 17                         | Ballery Box                                                                 |                                    | 1              |                                                                                                                                                                                                                                                                                                                      |
| 18                         | Battery Vent                                                                |                                    | 1              |                                                                                                                                                                                                                                                                                                                      |
| 19                         | Bumpers                                                                     | 3"                                 |                |                                                                                                                                                                                                                                                                                                                      |
| 20<br>21<br>24             | Cast Corners<br>Caster Wheel                                                |                                    | 2              |                                                                                                                                                                                                                                                                                                                      |
| 24                         | Coupler - Flat Nose                                                         | 25K - Bulldog                      | Ī              |                                                                                                                                                                                                                                                                                                                      |
| 26<br>27                   | Cover, Spring Assist                                                        | 5 000                              | ]              |                                                                                                                                                                                                                                                                                                                      |
| 28                         | D-Ring<br>Door, Entrance                                                    | 5,000<br>36'' x 78''               | 8              |                                                                                                                                                                                                                                                                                                                      |
| 28<br>29<br>31             | Door, Generator<br>In-Floor Compartment - Lite                              | 36" x 36"                          |                |                                                                                                                                                                                                                                                                                                                      |
| 31                         | In-Floor Compartment - Lite                                                 | Hydraulics Box (14"x30")<br>4500#  | 1              |                                                                                                                                                                                                                                                                                                                      |
| 33                         | Jack, Power<br>Jack, Stabilizer<br>LICENSE PLATE BRACKET                    | 4300#                              | 2              |                                                                                                                                                                                                                                                                                                                      |
| 34                         | LICENSE PLATE BRACKET                                                       |                                    | ļ              |                                                                                                                                                                                                                                                                                                                      |
| 32<br>33<br>34<br>35<br>36 | Lift Assembly SS -BSL                                                       | 16" x 106"<br>14'                  |                |                                                                                                                                                                                                                                                                                                                      |
| 37                         | Lift Ramp Storage Assembly                                                  |                                    | li             |                                                                                                                                                                                                                                                                                                                      |
| 38<br>39                   | Light                                                                       | 18" 12v LED                        | 8              |                                                                                                                                                                                                                                                                                                                      |
| 39<br>40                   | Light, License Plate<br>Load Center                                         | 30 Amp L/C - 60 Amp Conv           |                | 4                                                                                                                                                                                                                                                                                                                    |
| 40                         | Loading Light - LED                                                         | 13.7" 12V Loading Light            | 3              | -                                                                                                                                                                                                                                                                                                                    |
| 42                         | Motorbase Plug                                                              | 30 Amp                             | 1              | 1                                                                                                                                                                                                                                                                                                                    |
| 43                         | Outlet                                                                      | 120V 20 Amp                        | 4              | ]                                                                                                                                                                                                                                                                                                                    |
| 44                         | Outlet                                                                      | Lift Control Plug                  | 1              |                                                                                                                                                                                                                                                                                                                      |
| 45<br>46                   | Paddle Latch<br>Ramp Extension                                              | 48'' x 84''                        | 2              | 4                                                                                                                                                                                                                                                                                                                    |
| 40                         | Rope Ring                                                                   | 40 X 04                            | 6              |                                                                                                                                                                                                                                                                                                                      |
| 50                         | Slide Out Step                                                              | 36" Wide                           | Ť              | SCALE: 1:55 NAME DATE <b>inTech Trailers</b>                                                                                                                                                                                                                                                                         |
| 51                         | Spare Tire Assembly                                                         |                                    | 1              | DRAWN NJM 2/7/24 inTech - Lite Stacke                                                                                                                                                                                                                                                                                |
| 52<br>53<br>54<br>55       | Switch                                                                      | 3 - 12V Switches<br>1 - 12V Switch | 2              |                                                                                                                                                                                                                                                                                                                      |
| <u>53</u><br>54            | Świtch<br>Świtch                                                            | 1 - 12V Switch<br>12v Cutoff       |                | ALL DIMENSIONS ARE IN INCHES<br>AND ARE NOMINAL DIMENSIONS<br>AND ARE NOMINAL DIMENSIONS<br>AND ARE NOMINAL DIMENSIONS<br>AND ARE NOMINAL DIMENSIONS<br>AND ARE NO NOVARY                                                                                                                                            |
| 55                         | <u>Świtch</u><br>Tail Light                                                 | Slimline                           | 4              | THE INFORMATION CONTAINED IN THIS ORAWING IS THE<br>THE INFORMATION CONTAINED IN THIS ORAWING IS THE |
| 56                         | Tire                                                                        | ST235/80R16                        | 6              | THE INFORMATION CONTAINED IN THIS DRAWING IS THE<br>SOLE PROPERTY OF INTECH TRAILERS, ANY REPRODUCTION<br>IN PART OR AS A WHOLE WITHOUT THE WRITTEN PERMISSION<br>TRAILER STRUCTURE, UNLESS<br>DWG. NO. SHEET 1.                                                                                                     |
| 60                         | Winch Plate                                                                 |                                    | ]              | OF INTECH TRAILERS IS PROHIBITED. NOTED AS CRITICAL BSL8.5x28TTA Trailer Assembly - Optio                                                                                                                                                                                                                            |