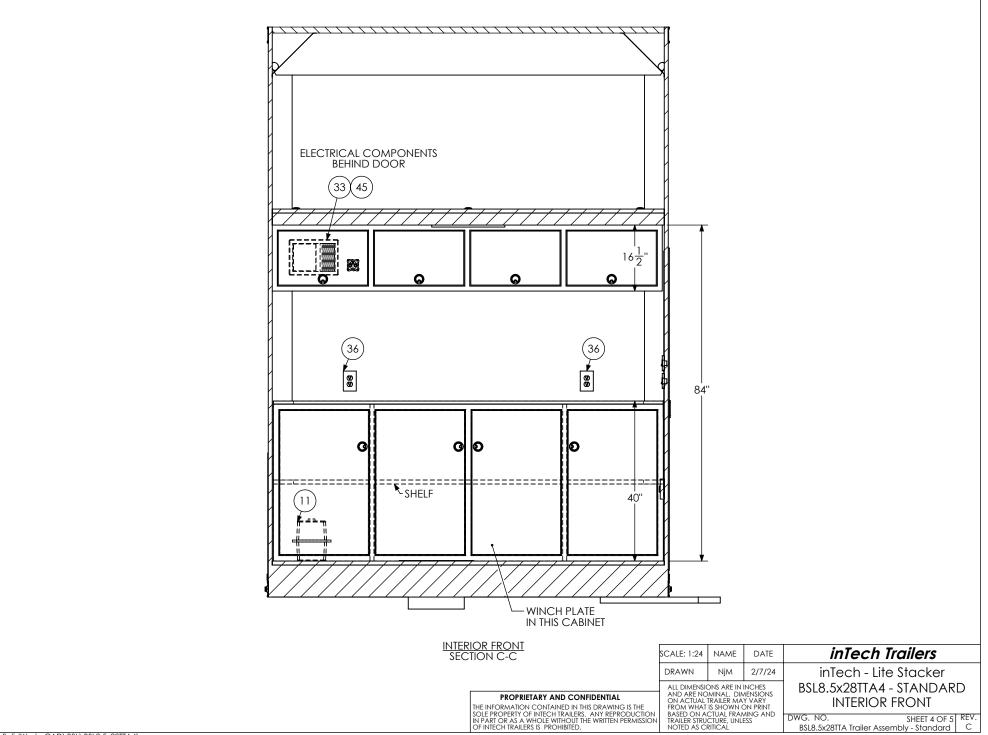

| NjM                                    | 2/7/24                         | inTech - Lite Stacker                                                                                  |
| PROPRIETARY AND CONFIDENTIAL<br>THE INFORMATION CONTAINED IN THIS DRAWING IS THE<br>SOLE PROPERTY OF INTECH TRAILERS. ANY REPRODUCTION<br>IN PART OR AS A WHOLE WITHOUT THE WRITEN PERMISSION<br>OF INTECH TRAILERS IS PROHIBITED. | ALL DIMENSIC<br>AND ARE NO<br>ON ACTUAL<br>FROM WHAT<br>BASED ON AC<br>TRAILER STRU<br>NOTED AS CF | IRAILER MA<br>IS SHOWN (<br>TITAT FRAM | Y VARY<br>DN PRINT<br>MING AND | BSL8.5x28TTA4 - STANDARD<br>BOM<br>DWG. NO. SHEET 1 OF 5<br>BSL8.5x28TTA Trailer Assembly - Standard C |

T:\SolidWorks CAD\BSL\BSL8.5x28TTA4\



T:\SolidWorks CAD\BSL\BSL8.5x28TTA4\







| ITEM                       | FILE NAME                                                                   | DESCRIPTION                        | QTY            |                                                                                                                                                                                                                                                                                                                      |
|----------------------------|-----------------------------------------------------------------------------|------------------------------------|----------------|----------------------------------------------------------------------------------------------------------------------------------------------------------------