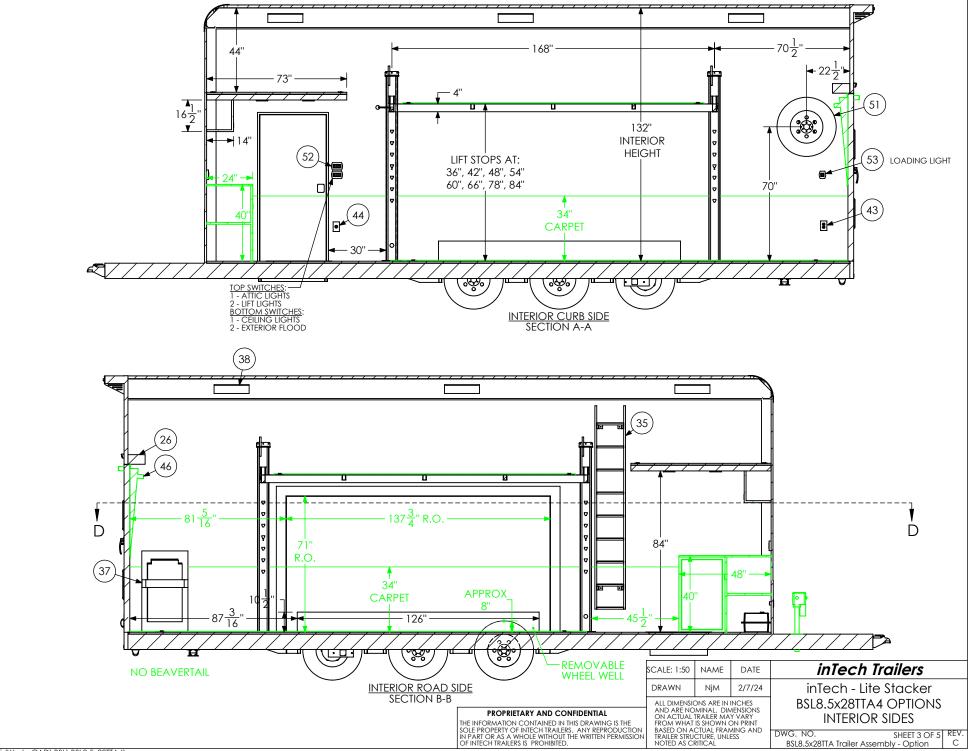

T:\SolidWorks CAD\BSL\BSL8.5x28TTA4\

T:\SolidWorks CAD\BSL\BSL8.5x28TTA4\

| ITEM                       | FILE NAME                                                                   | DESCRIPTION                        | QTY            |                                                                                                                                                                                                                                                                                                                      |
|----------------------------|-----------------------------------------------------------------------------|------------------------------------|----------------|----------------------------------------------------------------------------------------------------------------------------------------------------------------------------------------------------------------------------------------------------------------------------------------------------------------------|
| NO.                        | FILE NAME<br>Airline Track                                                  | DESCRIPTION                        |                |                                                                                                                                                                                                                                                                                                                      |
| 2                          | Attic - BSL                                                                 |                                    |                |                                                                                                                                                                                                                                                                                                                      |
| 3<br>15<br>16<br>17        | Affic - BSL<br>Axle, Dexter<br>BSL Cabinet, L-Base<br>BSL Cabinet, Overhead | 6000#, 22.5 UP, 93HF, 78AB T       | 3              |                                                                                                                                                                                                                                                                                                                      |
| 16                         | BSL Cabinet, Overhead                                                       |                                    | $-\frac{1}{1}$ |                                                                                                                                                                                                                                                                                                                      |
| 17                         | Ballery Box                                                                 |                                    | 1              |                                                                                                                                                                                                                                                                                                                      |
| 18                         | Battery Vent                                                                |                                    | 1              |                                                                                                                                                                                                                                                                                                                      |
| 19                         | Bumpers                                                                     | 3"                                 |                |                                                                                                                                                                                                                                                                                                                      |
| 20<br>21<br>24             | Cast Corners<br>Caster Wheel                                                |                                    | 2              |                                                                                                                                                                                                                                                                                                                      |
| 24                         | Coupler - Flat Nose                                                         | 25K - Bulldog                      | Ī              |                                                                                                                                                                                                                                                                                                                      |
| 26<br>27                   | Cover, Spring Assist                                                        | 5 000                              | ]              |                                                                                                                                                                                                                                                                                                                      |
| 28                         | D-Ring<br>Door, Entrance                                                    | 5,000<br>36'' x 78''               | 8              |                                                                                                                                                                                                                                                                                                                      |
| 28<br>29<br>31             | Door, Generator<br>In-Floor Compartment - Lite                              | 36" x 36"                          |                |                                                                                                                                                                                                                                                                                                                      |
| 31                         | In-Floor Compartment - Lite                                                 | Hydraulics Box (14"x30")<br>4500#  | 1              |                                                                                                                                                                                                                                                                                                                      |
| 33                         | Jack, Power<br>Jack, Stabilizer<br>LICENSE PLATE BRACKET                    | 4300#                              | 2              |                                                                                                                                                                                                                                                                                                                      |
| 34                         | LICENSE PLATE BRACKET                                                       |                                    | ļ              |                                                                                                                                                                                                                                                                                                                      |
| 32<br>33<br>34<br>35<br>36 | Lift Assembly SS -BSL                                                       | 16" x 106"<br>14'                  |                |                                                                                                                                                                                                                                                                                                                      |
| 37                         | Lift Ramp Storage Assembly                                                  |                                    | li             |                                                                                                                                                                                                                                                                                                                      |
| 38<br>39                   | Light                                                                       | 18" 12v LED                        | 8              |                                                                                                                                                                                                                                                                                                                      |
| 39<br>40                   | Light, License Plate<br>Load Center                                         | 30 Amp L/C - 60 Amp Conv           |                | 4                                                                                                                                                                                                                                                                                                                    |
| 40                         | Loading Light - LED                                                         | 13.7" 12V Loading Light            | 3              | -                                                                                                                                                                                                                                                                                                                    |
| 42                         | Motorbase Plug                                                              | 30 Amp                             | 1              | 1                                                                                                                                                                                                                                                                                                                    |
| 43                         | Outlet                                                                      | 120V 20 Amp                        | 4              | ]                                                                                                                                                                                                                                                                                                                    |
| 44                         | Outlet                                                                      | Lift Control Plug                  | 1              |                                                                                                                                                                                                                                                                                                                      |
| 45<br>46                   | Paddle Latch<br>Ramp Extension                                              | 48'' x 84''                        | 2              | 4                                                                                                                                                                                                                                                                                                                    |
| 40                         | Rope Ring                                                                   | 40 X 04                            | 6              |                                                                                                                                                                                                                                                                                                                      |
| 50                         | Slide Out Step                                                              | 36" Wide                           | Ť              | SCALE: 1:55 NAME DATE <b>inTech Trailers</b>                                                                                                                                                                                                                                                                         |
| 51                         | Spare Tire Assembly                                                         |                                    | 1              | DRAWN NJM 2/7/24 inTech - Lite Stacke                                                                                                                                                                                                                                                                                |
| 52<br>53<br>54<br>55       | Switch                                                                      | 3 - 12V Switches<br>1 - 12V Switch | 2              |                                                                                                                                                                                                                                                                                                                      |
| <u>53</u><br>54            | Świtch<br>Świtch                                                            | 1 - 12V Switch<br>12v Cutoff       |                | ALL DIMENSIONS ARE IN INCHES<br>AND ARE NOMINAL DIMENSIONS<br>AND ARE NOMINAL DIMENSIONS<br>AND ARE NOMINAL DIMENSIONS<br>AND ARE NOMINAL DIMENSIONS<br>AND ARE NO NOVARY                                                                                                                                            |
| 55                         | <u>Świtch</u><br>Tail Light                                                 | Slimline                           | 4              | THE INFORMATION CONTAINED IN THIS ORAWING IS THE<br>THE INFORMATION CONTAINED IN THIS ORAWING IS THE |
| 56                         | Tire                                                                        | ST235/80R16                        | 6              | THE INFORMATION CONTAINED IN THIS DRAWING IS THE<br>SOLE PROPERTY OF INTECH TRAILERS, ANY REPRODUCTION<br>IN PART OR AS A WHOLE WITHOUT THE WRITTEN PERMISSION<br>TRAILER STRUCTURE, UNLESS<br>DWG. NO. SHEET 1.                                                                                                     |
| 60                         | Winch Plate                                                                 |                                    | ]              | OF INTECH TRAILERS IS PROHIBITED. NOTED AS CRITICAL BSL8.5x28TTA Trailer Assembly - Optio                                                                                                                                                                                                                            |