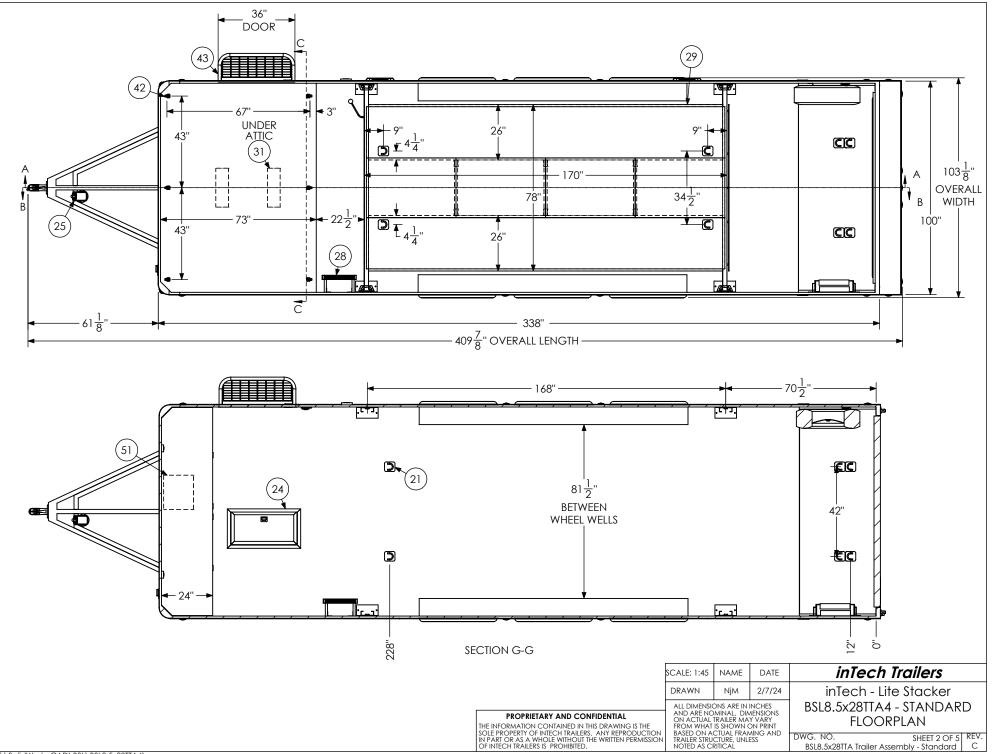

| NjM                                    | 2/7/24                         | inTech - Lite Stacker                                                                                  |
| PROPRIETARY AND CONFIDENTIAL<br>THE INFORMATION CONTAINED IN THIS DRAWING IS THE<br>SOLE PROPERTY OF INTECH TRAILERS. ANY REPRODUCTION<br>IN PART OR AS A WHOLE WITHOUT THE WRITEN PERMISSION<br>OF INTECH TRAILERS IS PROHIBITED. | ALL DIMENSIC<br>AND ARE NO<br>ON ACTUAL<br>FROM WHAT<br>BASED ON AC<br>TRAILER STRU<br>NOTED AS CF | IRAILER MA<br>IS SHOWN (<br>TITAT FRAM | Y VARY<br>DN PRINT<br>MING AND | BSL8.5x28TTA4 - STANDARD<br>BOM<br>DWG. NO. SHEET 1 OF 5<br>BSL8.5x28TTA Trailer Assembly - Standard C |

T:\SolidWorks CAD\BSL\BSL8.5x28TTA4\



T:\SolidWorks CAD\BSL\BSL8.5x28TTA4\







| ITEM                       | FILE NAME                                                                   | DESCRIPTION                        | QTY            |                                                                                                                                                                                                                                                                                                                      |
|----------------------------|-----------------------------------------------------------------------------|------------------------------------|----------------|----------------------------------------------------------------------------------------------------------------------