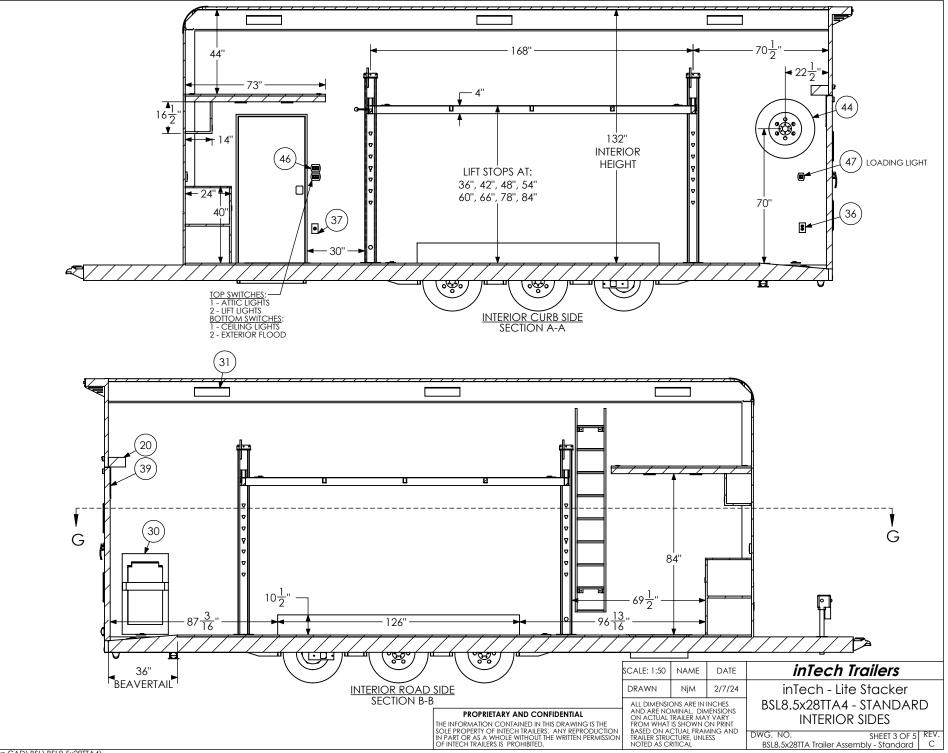

| NjM                                    | 2/7/24                         | inTech - Lite Stacker                                                                                  |
| PROPRIETARY AND CONFIDENTIAL<br>THE INFORMATION CONTAINED IN THIS DRAWING IS THE<br>SOLE PROPERTY OF INTECH TRAILERS. ANY REPRODUCTION<br>IN PART OR AS A WHOLE WITHOUT THE WRITEN PERMISSION<br>OF INTECH TRAILERS IS PROHIBITED. | ALL DIMENSIC<br>AND ARE NO<br>ON ACTUAL<br>FROM WHAT<br>BASED ON AC<br>TRAILER STRU<br>NOTED AS CF | IRAILER MA<br>IS SHOWN (<br>TITAT FRAM | Y VARY<br>DN PRINT<br>MING AND | BSL8.5x28TTA4 - STANDARD<br>BOM<br>DWG. NO. SHEET 1 OF 5<br>BSL8.5x28TTA Trailer Assembly - Standard C |

T:\SolidWorks CAD\BSL\BSL8.5x28TTA4\



T:\SolidWorks CAD\BSL\BSL8.5x28TTA4\







| ITEM                       | FILE NAME                                                                   | DESCRIPTION                        | QTY            |                                                                                                                                                                                                                                                                                                                      |
|----------------------------|-----------------------------------------------------------------------------|------------------------------------|----------------|--------------------------------------------------------------------------------------------------------------------------------------------------------------