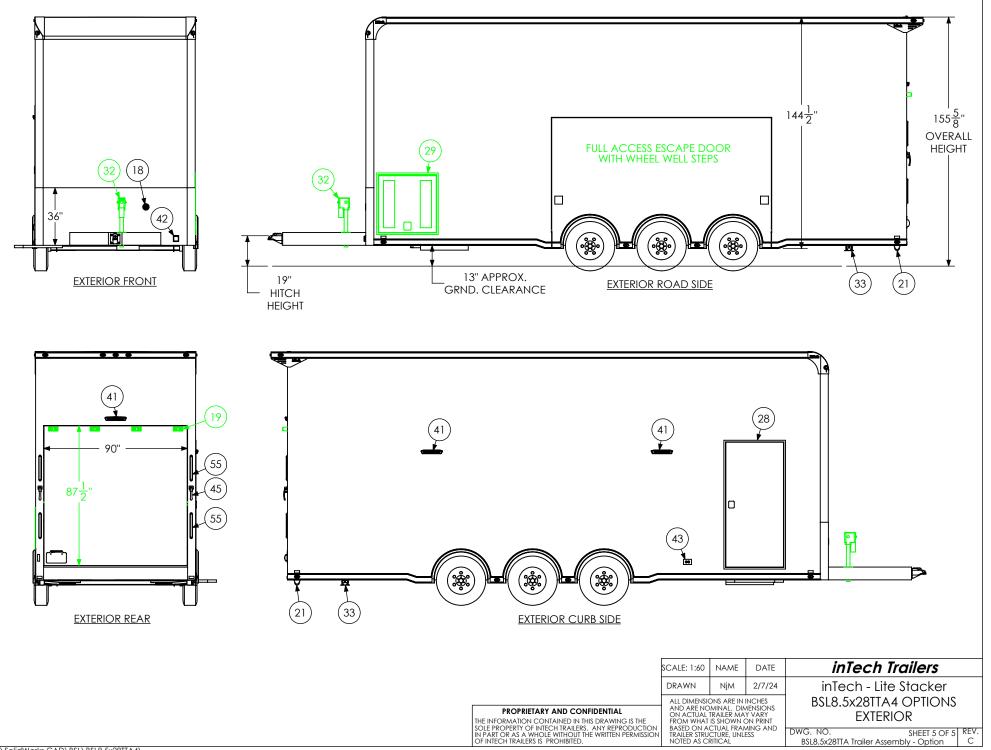

T:\SolidWorks CAD\BSL\BSL8.5x28TTA4\

T:\SolidWorks CAD\BSL\BSL8.5x28TTA4\

| ITEM                       | FILE NAME                                                                   | DESCRIPTION                        | QTY            |                                                                                                                                                                                                                                                                                                                      |
|----------------------------|-----------------------------------------------------------------------------|------------------------------------|----------------|----------------------------------------------------------------------------------------------------------------------------------------------------------------------------------------------------------------------------------------------------------------------------------------------------------------------|
| NO.                        | FILE NAME<br>Airline Track                                                  | DESCRIPTION                        |                |                                                                                                                                                                                                                                                                                                                      |
| 2                          | Attic - BSL                                                                 |                                    |                |                                                                                                                                                                                                                                                                                                                      |
| 3<br>15<br>16<br>17        | Affic - BSL<br>Axle, Dexter<br>BSL Cabinet, L-Base<br>BSL Cabinet, Overhead | 6000#, 22.5 UP, 93HF, 78AB T       | 3              |                                                                                                                                                                                                                                                                                                                      |
| 16                         | BSL Cabinet, Overhead                                                       |                                    | $-\frac{1}{1}$ |                                                                                                                                                                                                                                                                                                                      |
| 17                         | Ballery Box                                                                 |                                    | 1              |                                                                                                                                                                                                                                                                                                                      |
| 18                         | Battery Vent                                                                |                                    | 1              |                                                                                                                                                                                                                                                                                                                      |
| 19                         | Bumpers                                                                     | 3"                                 |                |                                                                                                                                                                                                                                                                                                                      |
| 20<br>21<br>24             | Cast Corners<br>Caster Wheel                                                |                                    | 2              |                                                                                                                                                                                                                                                                                                                      |
| 24                         | Coupler - Flat Nose                                                         | 25K - Bulldog                      | Ī              |                                                                                                                                                                                                                                                                                                                      |
| 26<br>27                   | Cover, Spring Assist                                                        | 5 000                              | ]              |                                                                                                                                                                                                                                                                                                                      |
| 28                         | D-Ring<br>Door, Entrance                                                    | 5,000<br>36'' x 78''               | 8              |                                                                                                                                                                                                                                                                                                                      |
| 28<br>29<br>31             | Door, Generator<br>In-Floor Compartment - Lite                              | 36" x 36"                          |                |                                                                                                                                                                                                                                                                                                                      |
| 31                         | In-Floor Compartment - Lite                                                 | Hydraulics Box (14"x30")<br>4500#  | 1              |                                                                                                                                                                                                                                                                                                                      |
| 33                         | Jack, Power<br>Jack, Stabilizer<br>LICENSE PLATE BRACKET                    | 4300#                              | 2              |                                                                                                                                                                                                                                                                                                                      |
| 34                         | LICENSE PLATE BRACKET                                                       |                                    | ļ              |                                                                                                                                                                                                                                                                                                                      |
| 32<br>33<br>34<br>35<br>36 | Lift Assembly SS -BSL                                                       | 16" x 106"<br>14'                  |                |                                                                                                                                                                                                                                                                                                                      |
| 37                         | Lift Ramp Storage Assembly                                                  |                                    | li             |                                                                                                                                                                                                                                                                                                                      |
| 38<br>39                   | Light                                                                       | 18" 12v LED                        | 8              |                                                                                                                                                                                                                                                                                                                      |
| 39<br>40                   | Light, License Plate<br>Load Center                                         | 30 Amp L/C - 60 Amp Conv           |                | 4                                                                                                                                                                                                                                                                                                                    |
| 40                         | Loading Light - LED                                                         | 13.7" 12V Loading Light            | 3              | -                                                                                                                                                                                                                                                                                                                    |
| 42                         | Motorbase Plug                                                              | 30 Amp                             | 1              | 1                                                                                                                                                                                                                                                                                                                    |
| 43                         | Outlet                                                                      | 120V 20 Amp                        | 4              | ]                                                                                                                                                                                                                                                                                                                    |
| 44                         | Outlet                                                                      | Lift Control Plug                  | 1              |                                                                                                                                                                                                                                                                                                                      |
| 45<br>46                   | Paddle Latch<br>Ramp Extension                                              | 48'' x 84''                        | 2              | 4                                                                                                                                                                                                                                                                                                                    |
| 40                         | Rope Ring                                                                   | 40 X 04                            | 6              |                                                                                                                                                                                                                                                                                                                      |
| 50                         | Slide Out Step                                                              | 36" Wide                           | Ť              | SCALE: 1:55 NAME DATE <b>inTech Trailers</b>                                                                                                                                                                                                                                                                         |
| 51                         | Spare Tire Assembly                                                         |                                    | 1              | DRAWN NJM 2/7/24 inTech - Lite Stacke                                                                                                                                                                                                                                                                                |
| 52<br>53<br>54<br>55       | Switch                                                                      | 3 - 12V Switches<br>1 - 12V Switch | 2              |                                                                                                                                                                                                                                                                                                                      |
| <u>53</u><br>54            | Świtch<br>Świtch                                                            | 1 - 12V Switch<br>12v Cutoff       |                | ALL DIMENSIONS ARE IN INCHES<br>AND ARE NOMINAL DIMENSIONS<br>AND ARE NOMINAL DIMENSIONS<br>AND ARE NOMINAL DIMENSIONS<br>AND ARE NOMINAL DIMENSIONS<br>AND ARE NO NOVARY                                                                                                                                            |
| 55                         | <u>Świtch</u><br>Tail Light                                                 | Slimline                           | 4              | THE INFORMATION CONTAINED IN THIS ORAWING IS THE<br>THE INFORMATION CONTAINED IN THIS ORAWING IS THE |
| 56                         | Tire                                                                        | ST235/80R16                        | 6              | THE INFORMATION CONTAINED IN THIS DRAWING IS THE<br>SOLE PROPERTY OF INTECH TRAILERS, ANY REPRODUCTION<br>IN PART OR AS A WHOLE WITHOUT THE WRITTEN PERMISSION<br>TRAILER STRUCTURE, UNLESS<br>DWG. NO. SHEET 1.                                                                                                     |
| 60                         | Winch Plate                                                                 |                                    | ]              | OF INTECH TRAILERS IS PROHIBITED. NOTED AS CRITICAL BSL8.5x28TTA Trailer Assembly - Optio                                                                                                                                                                                                                            |