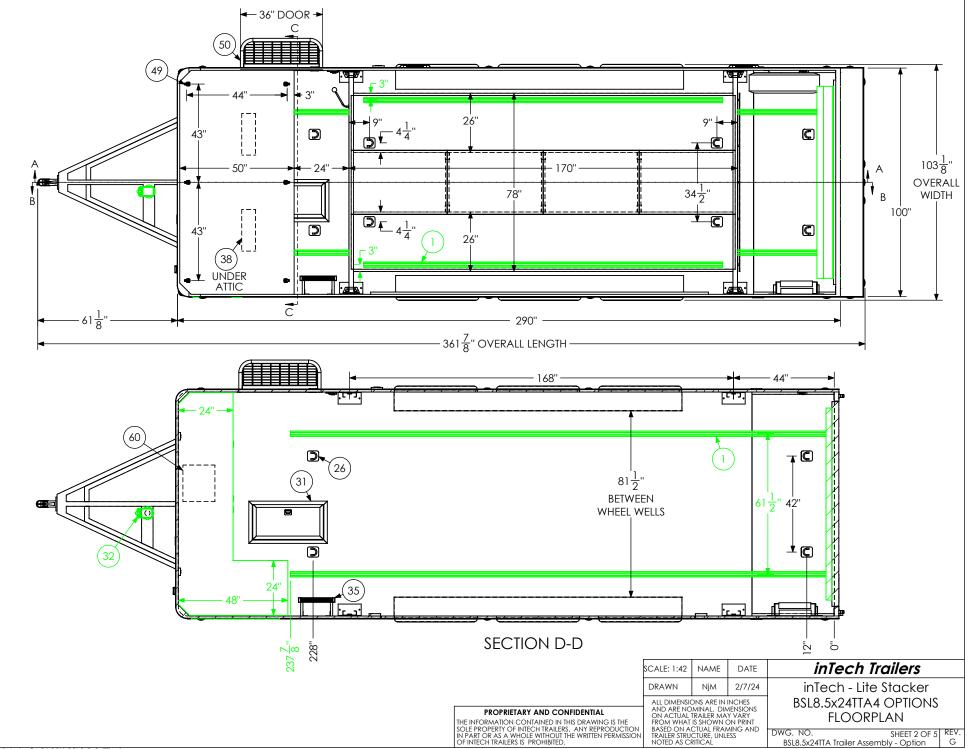

|                                                                                                                                                                                                                                     | SCALE: 1:50                                                                                         | NAME                      | DATE     | inTech Trailers                                                                                        |
|-------------------------------------------------------------------------------------------------------------------------------------------------------------------------------------------------------------------------------------|-----------------------------------------------------------------------------------------------------|---------------------------|----------|--------------------------------------------------------------------------------------------------------|
|                                                                                                                                                                                                                                     | DRAWN                                                                                               | NjM                       | 2/7/24   | inTech - Lite Stacker                                                                                  |
| PROPRIETARY AND CONFIDENTIAL<br>THE INFORMATION CONTAINED IN THIS DRAWING IS THE<br>SOLE PROPERTY OF INTECH TRAILERS. ANY REPRODUCTION<br>IN PART OR AS A WHOLE WITHOUT THE WRITTEN PERMISSION<br>OF INTECH TRAILERS IS PROHIBITED. | ALL DIMENSIG<br>AND ARE NC<br>ON ACTUAL<br>FROM WHAT<br>BASED ON A<br>I TRAILER STRU<br>NOTED AS CI | CTUAL FRAM<br>CTURE, UNLI | MING AND | BSL8.5x24TTA4 OPTIONS<br>BOM<br>DWG. NO. SHEET 1 OF 5 REV.<br>BSL8.5x24TTA Trailer Assembly - Option G |