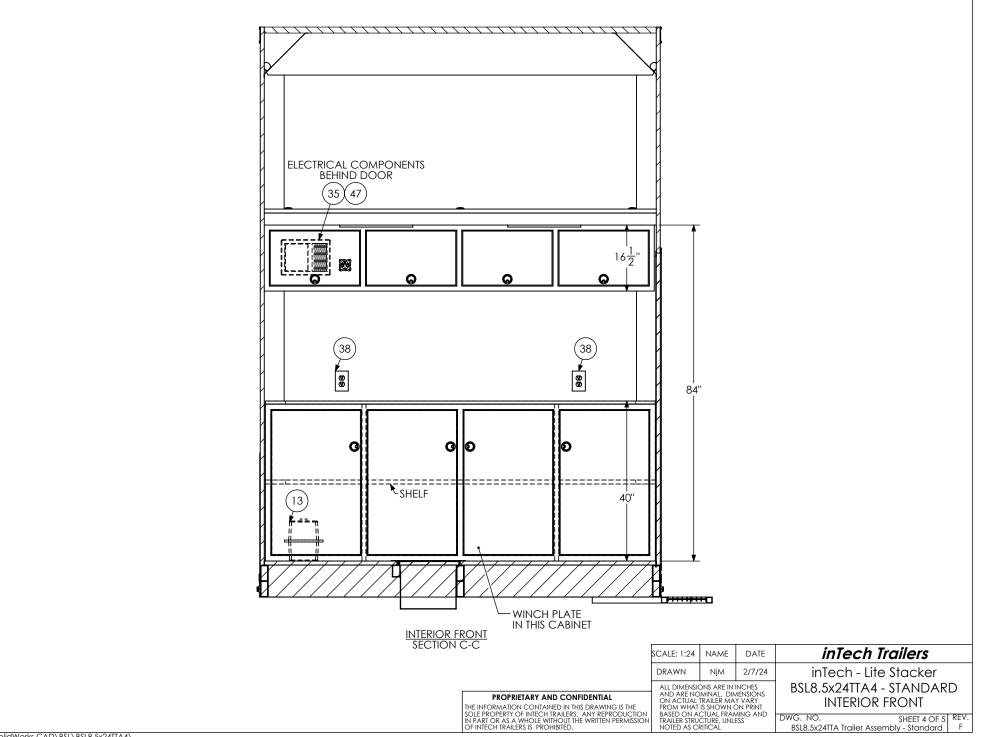

| ALL DIMENSIO<br>AND ARE NO<br>ON ACTUAL<br>FROM WHAT | MINAL. DIA | MENSIONS | BSL8.5x24TTA4 - STANDARD<br>BOM            |
| THE INFORMATION CONTAINED IN THIS DRAWING IS THE<br>SOLE PROPERTY OF INTECH TRAILERS. ANY REPRODUCTION<br>IN PART OR AS A WHOLE WITHOUT THE WRITEN PERMISSION<br>OF INTECH TRAILERS IS PROHIBITED. | FROM WHAT<br>BASED ON A<br>TRAILER STRU              |            |          | DWG. NO. SHEET 1 OF 5 REV.                 |
| OF INTECH TRAILERS IS PROHIBITED.                                                                                                                                                                  | TRAILER STRU<br>NOTED AS CI                          | RITICAL    |          | BSL8.5x24TTA Trailer Assembly - Standard F |









| ITEM<br>NO.                | FILE NAME                                                                                         | DESCRIPTION                  | QTY |  |
|----------------------------|---------------------------------------------------------------------------------------------------|------------------------------|-----|--|
| 1                          | Airline Track                                                                                     |                              | 2   |  |
| 2<br>3                     | Attic - BSL<br>Axle, Dexter                                                                       |                              | 1   |  |
| 3                          | Axle, Dexter