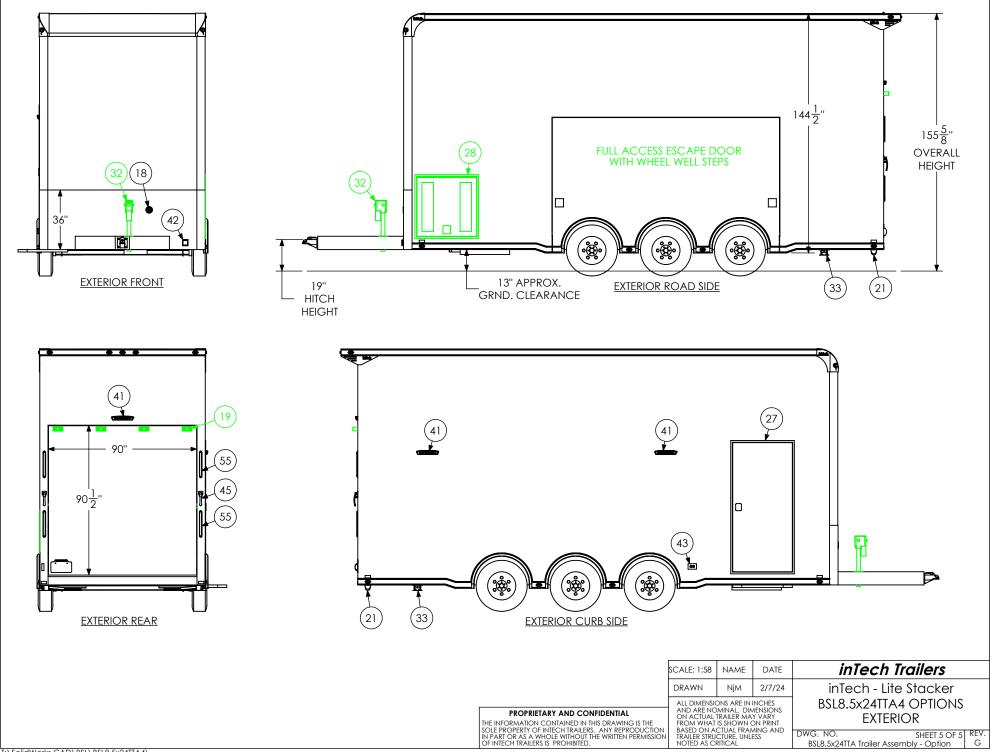

|                                                                                                                                                                                                                                     | SCALE: 1:50                                                                                         | NAME                      | DATE     | inTech Trailers                                                                                        |
|-------------------------------------------------------------------------------------------------------------------------------------------------------------------------------------------------------------------------------------|-----------------------------------------------------------------------------------------------------|---------------------------|----------|--------------------------------------------------------------------------------------------------------|
|                                                                                                                                                                                                                                     | DRAWN                                                                                               | NjM                       | 2/7/24   | inTech - Lite Stacker                                                                                  |
| PROPRIETARY AND CONFIDENTIAL<br>THE INFORMATION CONTAINED IN THIS DRAWING IS THE<br>SOLE PROPERTY OF INTECH TRAILERS. ANY REPRODUCTION<br>IN PART OR AS A WHOLE WITHOUT THE WRITTEN PERMISSION<br>OF INTECH TRAILERS IS PROHIBITED. | ALL DIMENSIG<br>AND ARE NC<br>ON ACTUAL<br>FROM WHAT<br>BASED ON A<br>I TRAILER STRU<br>NOTED AS CI | CTUAL FRAM<br>CTURE, UNLI | MING AND | BSL8.5x24TTA4 OPTIONS<br>BOM<br>DWG. NO. SHEET 1 OF 5 REV.<br>BSL8.5x24TTA Trailer Assembly - Option G |