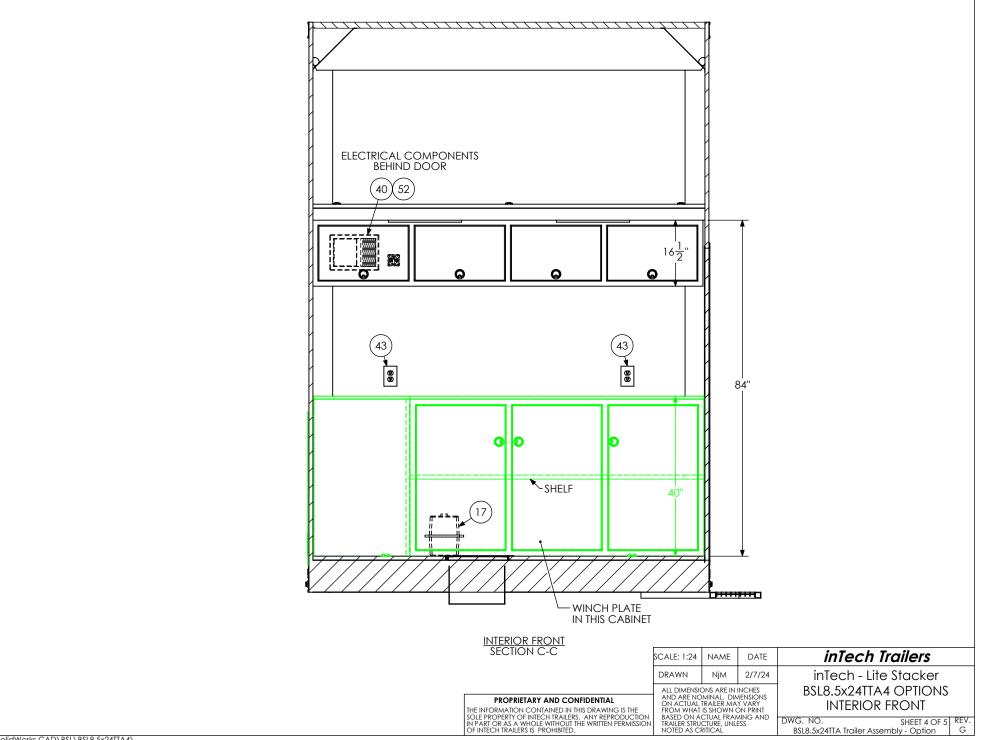

|                                                                                                                                                                                                                                     | SCALE: 1:50                                                                                         | NAME                      | DATE     | inTech Trailers                                                                                        |
|-------------------------------------------------------------------------------------------------------------------------------------------------------------------------------------------------------------------------------------|-----------------------------------------------------------------------------------------------------|---------------------------|----------|--------------------------------------------------------------------------------------------------------|
|                                                                                                                                                                                                                                     | DRAWN                                                                                               | NjM                       | 2/7/24   | inTech - Lite Stacker                                                                                  |
| PROPRIETARY AND CONFIDENTIAL<br>THE INFORMATION CONTAINED IN THIS DRAWING IS THE<br>SOLE PROPERTY OF INTECH TRAILERS. ANY REPRODUCTION<br>IN PART OR AS A WHOLE WITHOUT THE WRITTEN PERMISSION<br>OF INTECH TRAILERS IS PROHIBITED. | ALL DIMENSIG<br>AND ARE NC<br>ON ACTUAL<br>FROM WHAT<br>BASED ON A<br>I TRAILER STRU<br>NOTED AS CI | CTUAL FRAM<br>CTURE, UNLI | MING AND | BSL8.5x24TTA4 OPTIONS<br>BOM<br>DWG. NO. SHEET 1 OF 5 REV.<br>BSL8.5x24TTA Trailer Assembly - Option G |