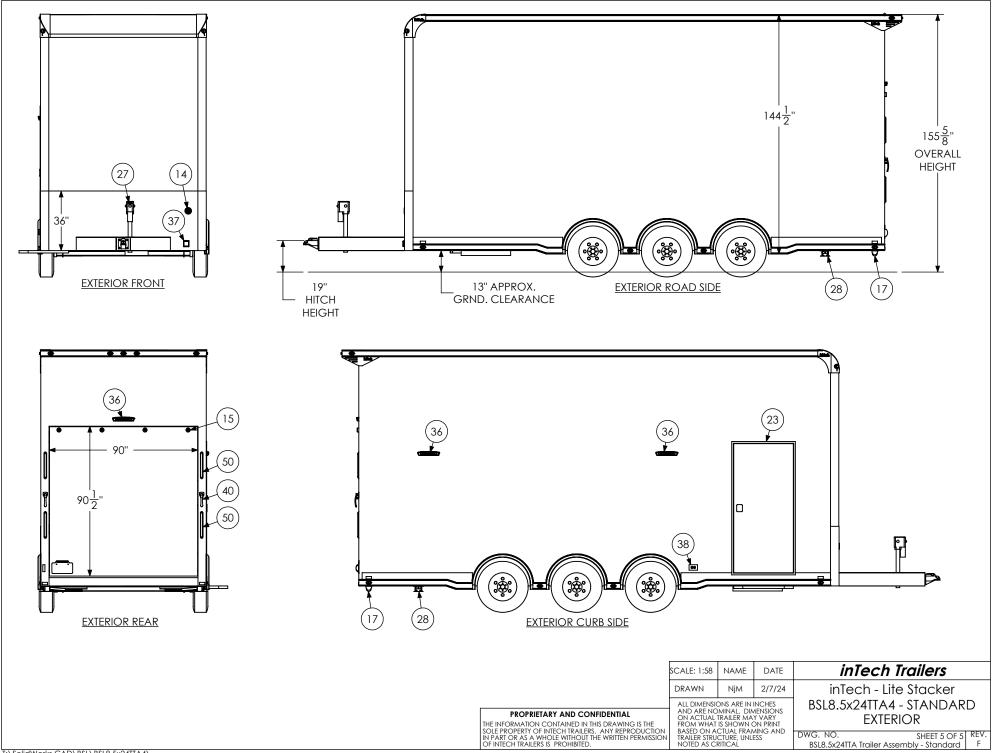

| ALL DIMENSIO<br>AND ARE NO<br>ON ACTUAL<br>FROM WHAT | MINAL. DIA | MENSIONS | BSL8.5x24TTA4 - STANDARD<br>BOM            |
| THE INFORMATION CONTAINED IN THIS DRAWING IS THE<br>SOLE PROPERTY OF INTECH TRAILERS. ANY REPRODUCTION<br>IN PART OR AS A WHOLE WITHOUT THE WRITEN PERMISSION<br>OF INTECH TRAILERS IS PROHIBITED. | FROM WHAT<br>BASED ON A<br>TRAILER STRU              |            |          | DWG. NO. SHEET 1 OF 5 REV.                 |
| OF INTECH TRAILERS IS PROHIBITED.                                                                                                                                                                  | TRAILER STRU<br>NOTED AS CI                          | RITICAL    |          | BSL8.5x24TTA Trailer Assembly - Standard F |









| ITEM<br>NO.                | FILE NAME                                                                                         | DESCRIPTION                  | QTY |  |
|----------------------------|---------------------------------------------------------------------------------------------------|------------------------------|-----|--|
| 1                          | Airline Track                                                                                     |                              | 2   |  |
| 2<br>3                     | Attic - BSL<br>Axle, Dexter                                                                       |                              | 1   |  |
| 3                          | Axle, Dexter