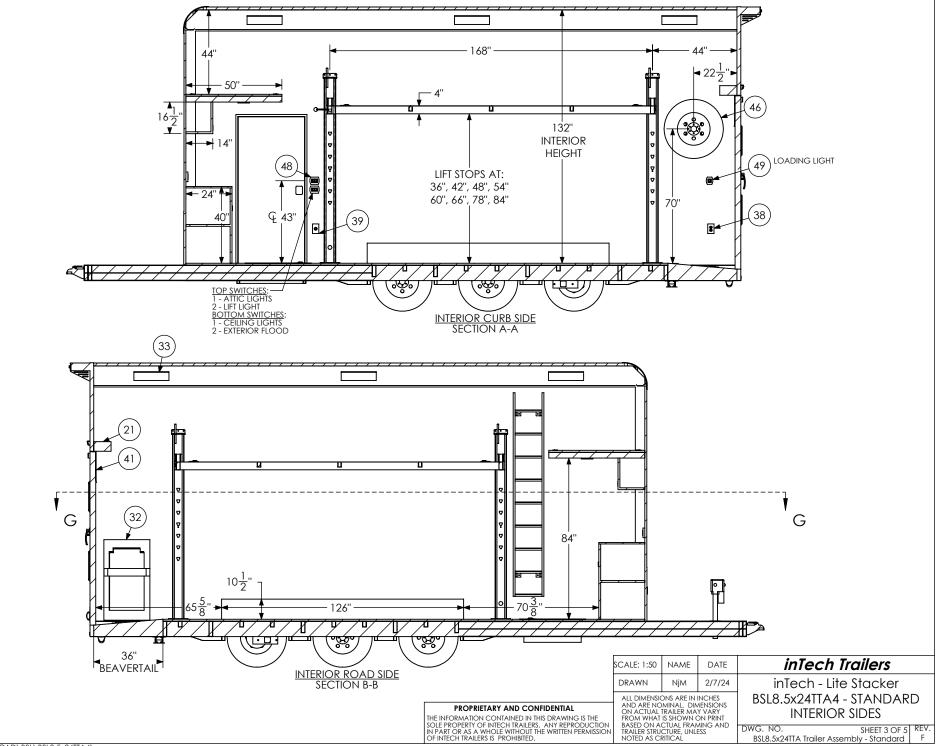

| ALL DIMENSIO<br>AND ARE NO<br>ON ACTUAL<br>FROM WHAT | MINAL. DIA | MENSIONS | BSL8.5x24TTA4 - STANDARD<br>BOM            |
| THE INFORMATION CONTAINED IN THIS DRAWING IS THE<br>SOLE PROPERTY OF INTECH TRAILERS. ANY REPRODUCTION<br>IN PART OR AS A WHOLE WITHOUT THE WRITEN PERMISSION<br>OF INTECH TRAILERS IS PROHIBITED. | FROM WHAT<br>BASED ON A<br>TRAILER STRU              |            |          | DWG. NO. SHEET 1 OF 5 REV.                 |
| OF INTECH TRAILERS IS PROHIBITED.                                                                                                                                                                  | TRAILER STRU<br>NOTED AS CI                          | RITICAL    |          | BSL8.5x24TTA Trailer Assembly - Standard F |









| ITEM<br>NO.                | FILE NAME                                                                                         | DESCRIPTION                  | QTY |  |
|----------------------------|---------------------------------------------------------------------------------------------------|------------------------------|-----|--|
| 1                          | Airline Track                                                                                     |                              | 2   |  |
| 2<br>3                     | Attic - BSL<br>Axle, Dexter                                                                       |                              | 1   |  |
| 3                          | Axle, Dexter