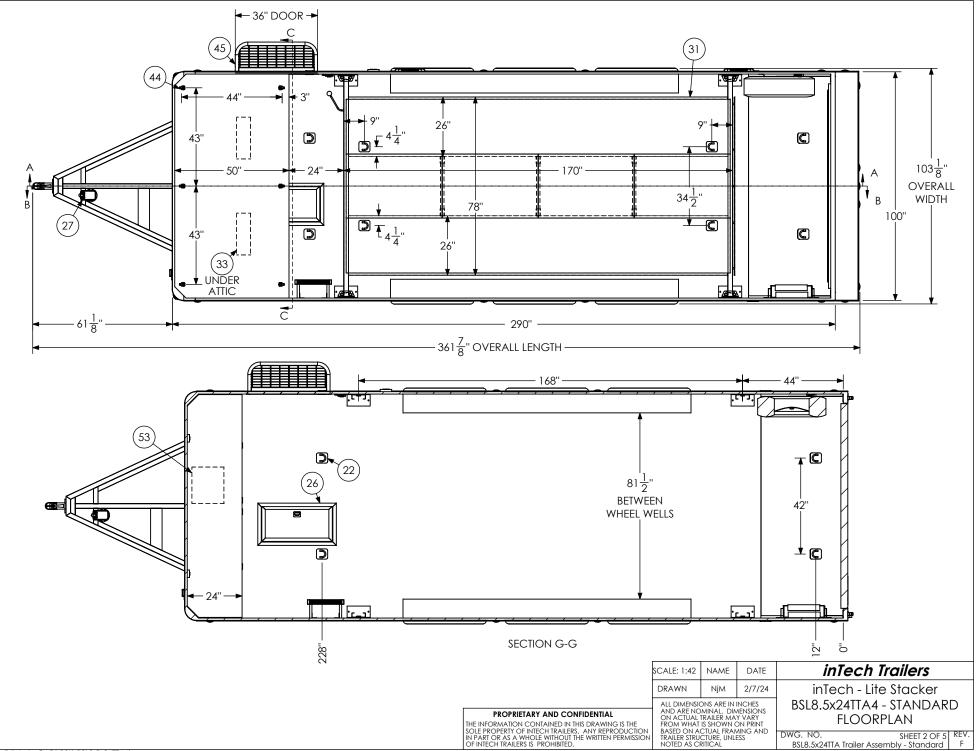

| ALL DIMENSIO<br>AND ARE NO<br>ON ACTUAL<br>FROM WHAT | MINAL. DIA | MENSIONS | BSL8.5x24TTA4 - STANDARD<br>BOM            |
| THE INFORMATION CONTAINED IN THIS DRAWING IS THE<br>SOLE PROPERTY OF INTECH TRAILERS. ANY REPRODUCTION<br>IN PART OR AS A WHOLE WITHOUT THE WRITEN PERMISSION<br>OF INTECH TRAILERS IS PROHIBITED. | FROM WHAT<br>BASED ON A<br>TRAILER STRU              |            |          | DWG. NO. SHEET 1 OF 5 REV.                 |
| OF INTECH TRAILERS IS PROHIBITED.                                                                                                                                                                  | TRAILER STRU<br>NOTED AS CI                          | RITICAL    |          | BSL8.5x24TTA Trailer Assembly - Standard F |









| ITEM<br>NO.                | FILE NAME                                                                                         | DESCRIPTION                  | QTY |  |
|----------------------------|---------------------------------------------------------------------------------------------------|------------------------------|-----|--|
| 1                          | Airline Track                                                                                     |                              | 2   |  |
| 2<br>3                     | Attic - BSL<br>Axle, Dexter                                                                       |                              | 1   |  |
| 3                          | Axle, Dexter