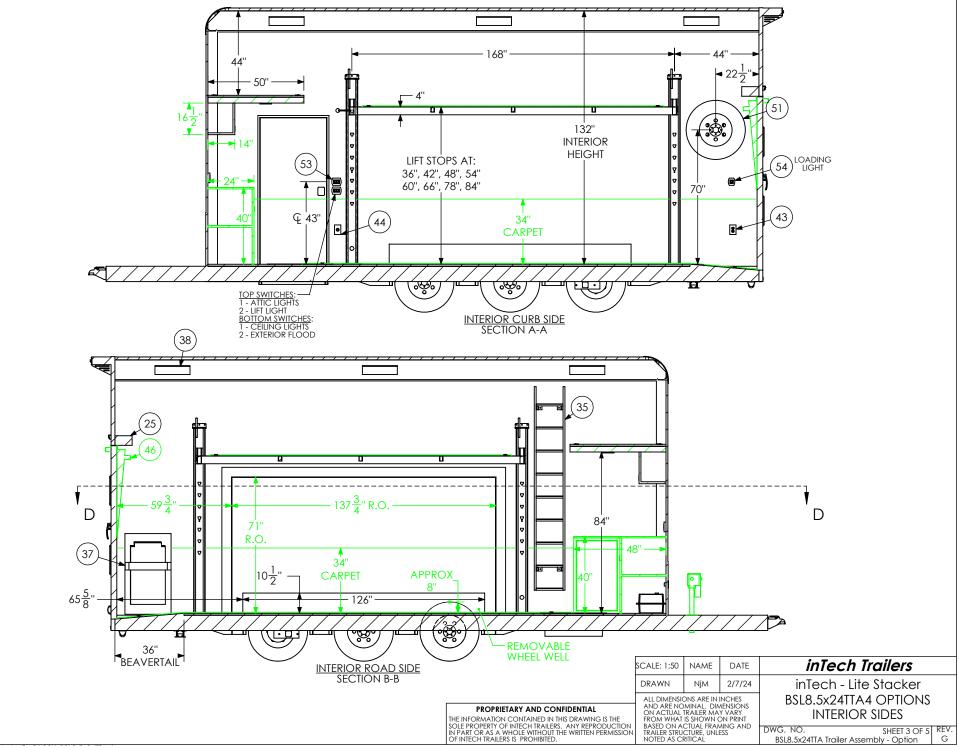

|                                                                                                                                                                                                                                     | SCALE: 1:50                                                                                         | NAME                      | DATE     | inTech Trailers                                                                                        |
|-------------------------------------------------------------------------------------------------------------------------------------------------------------------------------------------------------------------------------------|-----------------------------------------------------------------------------------------------------|---------------------------|----------|--------------------------------------------------------------------------------------------------------|
|                                                                                                                                                                                                                                     | DRAWN                                                                                               | NjM                       | 2/7/24   | inTech - Lite Stacker                                                                                  |
| PROPRIETARY AND CONFIDENTIAL<br>THE INFORMATION CONTAINED IN THIS DRAWING IS THE<br>SOLE PROPERTY OF INTECH TRAILERS. ANY REPRODUCTION<br>IN PART OR AS A WHOLE WITHOUT THE WRITTEN PERMISSION<br>OF INTECH TRAILERS IS PROHIBITED. | ALL DIMENSIG<br>AND ARE NC<br>ON ACTUAL<br>FROM WHAT<br>BASED ON A<br>I TRAILER STRU<br>NOTED AS CI | CTUAL FRAM<br>CTURE, UNLI | MING AND | BSL8.5x24TTA4 OPTIONS<br>BOM<br>DWG. NO. SHEET 1 OF 5 REV.<br>BSL8.5x24TTA Trailer Assembly - Option G |