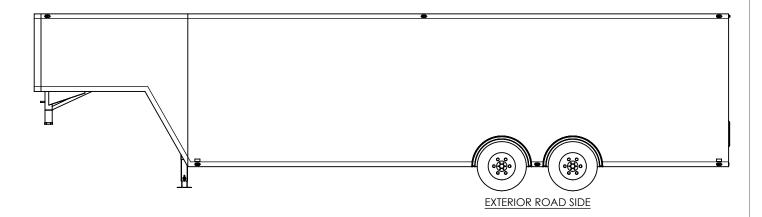

## inTech Trailers

TEMPLATE WBGA8.5x36TA EXTERIOR

DWG. NO.

BGA8.5 TA Trailer Assembly

SCALE: 1:60

REV.
A

SCALE: 1:60

SHEET 4 OF 4