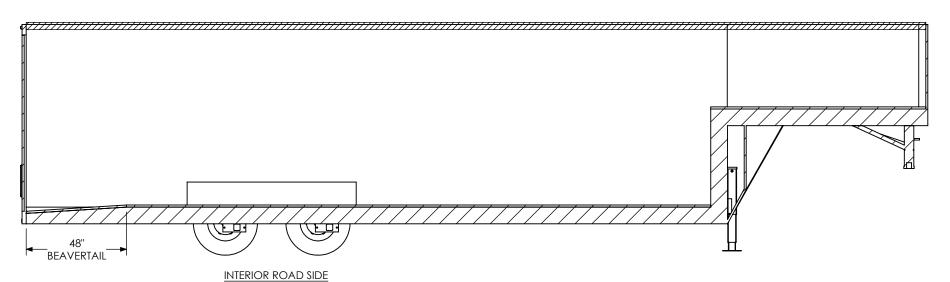

### inTech Trailers

**TEMPLATE** WBGA8.5x36TA INTERIOR SIDES

DWG. NO.

BGA8.5 TA Trailer Assembly

SCALE: 1:46 SHEET 2 OF 4

REV