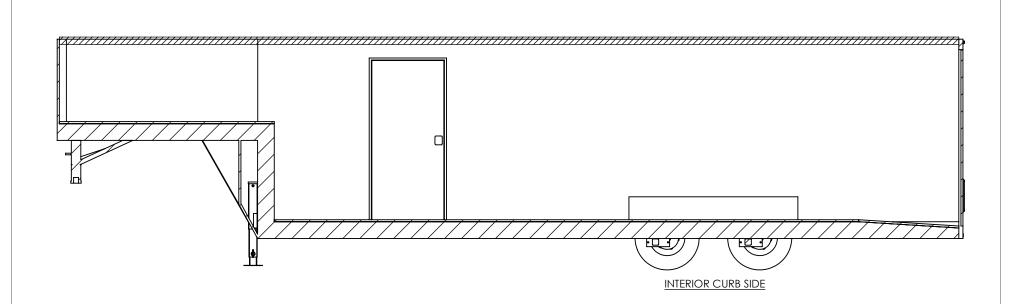

### inTech Trailers

**TEMPLATE** WBGA8.5x36TA INTERIOR SIDES

DWG. NO.

BGA8.5 TA Trailer Assembly

SCALE: 1:46 SHEET 2 OF 4

REV