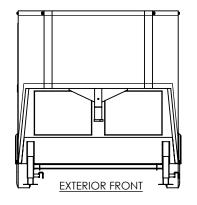

Tech Trailers

**TEMPLATE** WBGA8.5x36TA INTERIOR SIDES

DWG. NO.

BGA8.5 TA Trailer Assembly

SCALE: 1:46 SHEET 2 OF 4

REV



## INTERIOR FRONT

## NAME DATE DRAWN NJM 5/18/16 CHECKED ENG APPR.

PROPRIETARY AND CONFIDENTIAL

AND ARE NOMINAL. DID
ON ACTUAL TRAILER MY
FROM WHAT IS SHOWN
ON WHAT IS SHOWN

THE INFORMATION CONTAINED IN THIS DRAWING IS THE SOLE PROPERTY OF INTECH TRAILERS, ANY REPRODUCTION IN PART OR AS A WHOLE WITHOUT THE WRITTEN PERMISSION OF INTECH TRAILERS IS PROHIBITED.

### ALL DIMENSIONS ARE IN INCHES AND ARE NOMINAL. DIMENSIONS ON ACTUAL TRAILER MAY VARY FROM WHAT IS SHOWN ON PRINT BASED ON ACTUAL FRAMING AND TRAILER STRUCTURE. UNLESS NOTED AS CRITICAL

# TEMPLATE WBGA8.5x36TA INTERIOR FRONT

 DWG. NO.
 REV.

 BGA8.5 TA Trailer Assembly
 A

 SCALE: 1:20
 SHEET 3 OF 4









### PROPRIETARY AND CONFIDENTIAL

THE INFORMATION CONTAINED IN THIS DRAWING IS THE SOLE PROPERTY OF INTECH TRAILERS. ANY REPRODUCTION IN PART OR AS A WHOLE WITHOUT THE WRITTEN PERMISSION OF INTECH TRAILERS IS PROHIBITED.

|           | NAME | DATE    |
|-----------|------|---------|
| DRAWN     | NjM  | 5/18/16 |
| CHECKED   |      |         |
| ENG APPR. |      |         |

ALL DIMENSIONS ARE IN INCHES AND ARE NOMINAL. DIMENSIONS ON ACTUAL TRAILER MAY VARY FROM WHAT IS SHOWN ON PRINT BASED ON ACTUAL FRAMING AND TRAILER STRUCTURE. UNLESS NOTED AS CRITICAL

## inTech Trailers

TEMPLATE WBGA8.5x36TA EXTERIOR

DWG. NO.

BGA8.5 TA Trailer Assembly

SCALE: 1:60

REV.
A

SCALE: 1:60

SHEET 4 OF 4