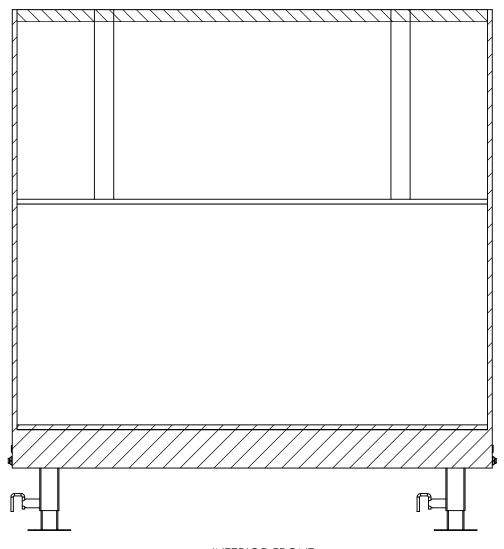

## INTERIOR FRONT

# TEMPLATE WBGA8.5x36TA INTERIOR FRONT

 DWG. NO.
 REV.

 BGA8.5 TA Trailer Assembly
 A

 SCALE: 1:20
 SHEET 3 OF 4