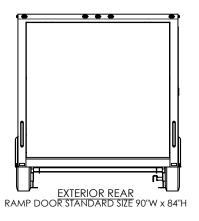

## inTech Trailers

TEMPLATE WBGA8.5x36TA EXTERIOR

DWG. NO.

BGA8.5 TA Trailer Assembly

SCALE: 1:60

REV.
A

SCALE: 1:60

SHEET 4 OF 4