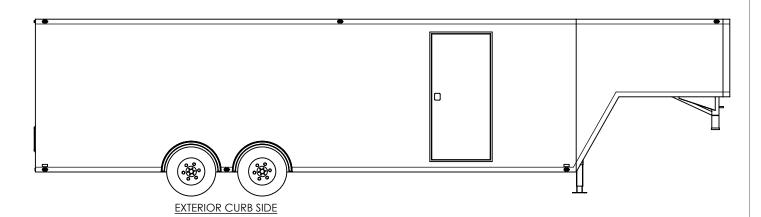

## inTech Trailers

TEMPLATE WBGA8.5x36TA EXTERIOR

DWG. NO.

BGA8.5 TA Trailer Assembly

SCALE: 1:60

REV.
A

SCALE: 1:60

SHEET 4 OF 4