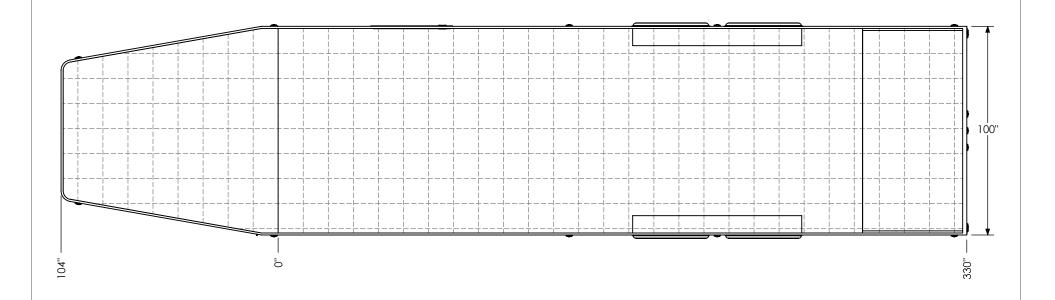

TEMPLATE WBGA8.5x36TA FLOORPLAN

inTech Trailers

DWG. NO. REV BGA8.5 TA Trailer Assembly SCALE: 1:46 SHEET 1 OF 4

GRID = 12" x 12"

STANDARD: - INTERIOR HEIGHT - 84"

- ENTRANCE DOOR - 36"