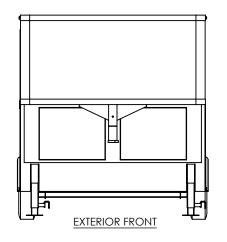

## INTERIOR FRONT

|           | NAME | DATE    |
|-----------|------|---------|
| DRAWN     | NjM  | 5/18/16 |
| CHECKED   |      |         |
| ENG APPR. |      |         |

ALL DIMENSIONS ARE IN INCHES AND ARE NOMINAL, DIMENSIONS ON ACTUAL TRAILER MAY VARY FROM WHAT IS SHOWN ON PRINT BASED ON ACTUAL FRAMING AND TRAILER STRUCTURE, UNLESS NOTED AS CRITICAL

## inTech Trailers TEMPLATE BGA8.5x30TA INTERIOR FRONT

DWG. NO. REV BGA8.5 TA Trailer Assembly SCALE: 1:20 SHEET 3 OF 4

PROPRIETARY AND CONFIDENTIAL

THE INFORMATION CONTAINED IN THIS DRAWING IS THE SOLE PROPERTY OF INTECH TRAILERS. ANY REPRODUCTION IN PART OR AS A WHOLE WITHOUT THE WRITTEN PERMISSION OF INTECH TRAILERS IS PROHIBITED.