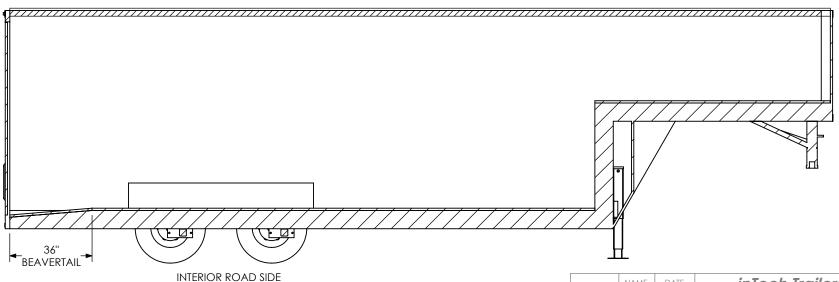

## inTech Trailers

**TEMPLATE** BGA8.5x30TA INTERIOR SIDES

DWG. NO.

BGA8.5 TA Trailer Assembly

SCALE: 1:42 SHEET 2 OF 4

REV