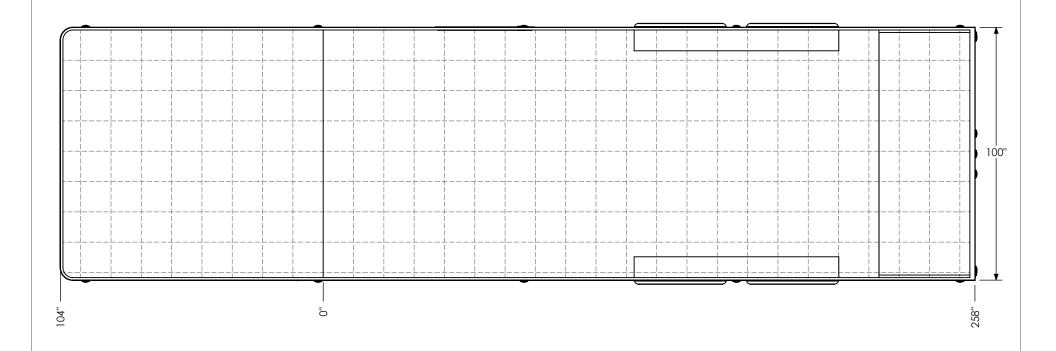

ENG APPR.

DATE 5/18/16

TEMPLATE BGA8.5x30TA FLOORPLAN

inTech Trailers

 DWG. NO.
 REV

 BGA8.5 TA Trailer Assembly
 A

 SCALE: 1:38
 SHEET 1 OF 4

GRID = 12" x 12"

STANDARD: - INTERIOR HEIGHT - 84"

- ENTRANCE DOOR - 36"

PROPRIETARY AND CONFIDENTIAL

THE INFORMATION CONTAINED IN THIS DRAWING IS THE SOLE PROPERTY OF INTECH TRAILERS. ANY REPRODUCTION IN PART OR AS A WHOLE WITHOUT THE WRITTEN PERMISSION OF INTECH TRAILERS IS PROHIBITED.