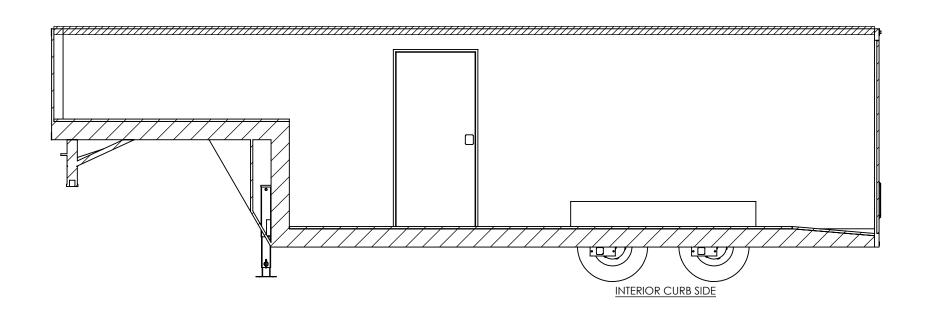

## inTech Trailers

**TEMPLATE** BGA8.5x30TA INTERIOR SIDES

DWG. NO.

BGA8.5 TA Trailer Assembly

SCALE: 1:42 SHEET 2 OF 4

REV