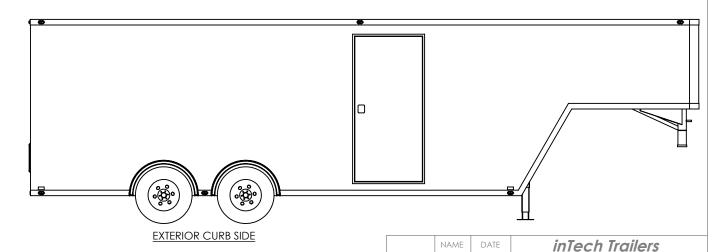

ENG APPR.

ALL DIMENSIONS ARE IN INCHES
AND ARE NOMINAL. DIMENSIONS
ON ACTUAL TRAILER MAY VARY
FROM WHAT IS SHOWN ON PRINT
BASED ON ACTUAL FRAMING AND
TRAILER STRUCTURE. UNLESS
NOTED AS CRITICAL

NjM

5/18/16

DRAWN

CHECKED

TEMPLATE BGA8.5x30TA EXTERIOR

DWG. NO.

BGA8.5 TA Trailer Assembly

SCALE: 1:52

REV
A

SCALE: 1:52

SHEET 4 OF 4