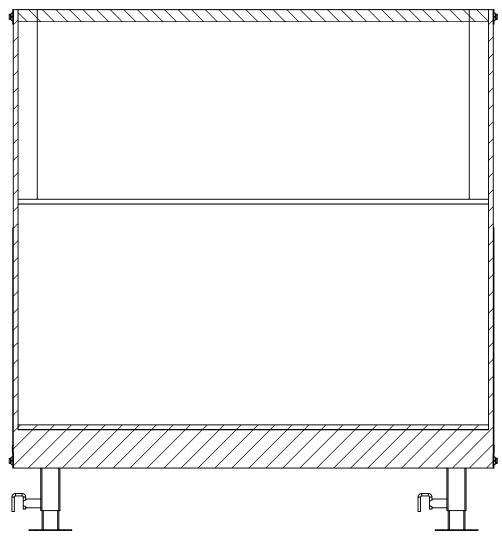

## INTERIOR FRONT

|           | NAME | DATE    |
|-----------|------|---------|
| DRAWN     | NjM  | 5/18/16 |
| CHECKED   |      |         |
| ENG APPR. |      |         |

ALL DIMENSIONS ARE IN INCHES AND ARE NOMINAL, DIMENSIONS ON ACTUAL TRAILER MAY VARY FROM WHAT IS SHOWN ON PRINT BASED ON ACTUAL FRAMING AND TRAILER STRUCTURE, UNLESS NOTED AS CRITICAL

## inTech Trailers TEMPLATE BGA8.5x30TA INTERIOR FRONT

DWG. NO. REV BGA8.5 TA Trailer Assembly SCALE: 1:20 SHEET 3 OF 4

PROPRIETARY AND CONFIDENTIAL

THE INFORMATION CONTAINED IN THIS DRAWING IS THE SOLE PROPERTY OF INTECH TRAILERS. ANY REPRODUCTION IN PART OR AS A WHOLE WITHOUT THE WRITTEN PERMISSION OF INTECH TRAILERS IS PROHIBITED.