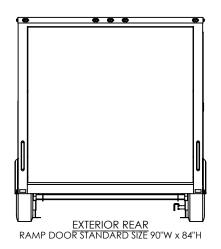

ENG APPR.

ALL DIMENSIONS ARE IN INCHES
AND ARE NOMINAL. DIMENSIONS
ON ACTUAL TRAILER MAY VARY
FROM WHAT IS SHOWN ON PRINT
BASED ON ACTUAL FRAMING AND
TRAILER STRUCTURE. UNLESS
NOTED AS CRITICAL

NjM

5/18/16

DRAWN

CHECKED

TEMPLATE BGA8.5x30TA EXTERIOR

DWG. NO.

BGA8.5 TA Trailer Assembly

SCALE: 1:52

REV
A

SCALE: 1:52

SHEET 4 OF 4