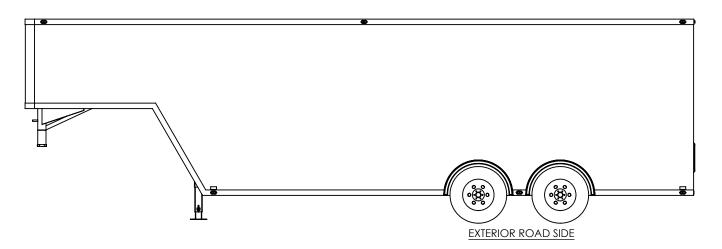

ENG APPR.

ALL DIMENSIONS ARE IN INCHES
AND ARE NOMINAL. DIMENSIONS
ON ACTUAL TRAILER MAY VARY
FROM WHAT IS SHOWN ON PRINT
BASED ON ACTUAL FRAMING AND
TRAILER STRUCTURE. UNLESS
NOTED AS CRITICAL

NjM

5/18/16

DRAWN

CHECKED

TEMPLATE BGA8.5x30TA EXTERIOR

DWG. NO.

BGA8.5 TA Trailer Assembly

SCALE: 1:52

REV
A

SCALE: 1:52

SHEET 4 OF 4