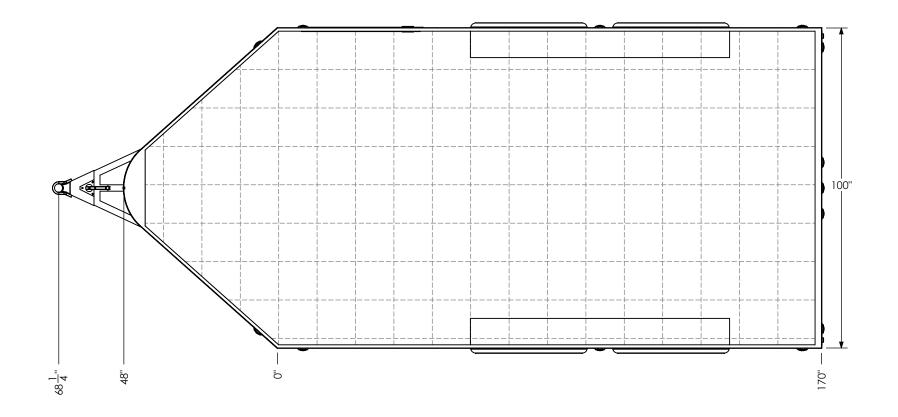

NAME DATE
DRAWN NjM 5/6/16
CHECKED
ENG APPR.

ALL DIMENSIONS ARE IN INCHES AND ARE NOMINAL, DIMENSIONS ON ACTUAL TRAILER MAY VARY FROM WHAT IS SHOWN ON PRINT BASED ON ACTUAL FRAMING AND TRAILER STRUCTURE, UNLESS NOTED AS CRITICAL TEMPLATE WBTA8.5x14+4TA FLOORPLAN

REV

SHEET 1 OF 4

inTech Trailers

DWG. NO.
WBTA8.5+4TA Trailer Assembly
SCALE: 1:30

PROPRIETARY AND CONFIDENTIAL

THE INFORMATION CONTAINED IN THIS DRAWING IS THE SOLE PROPERTY OF INTECH TRAILERS. ANY REPRODUCTION IN PART OR AS A WHOLE WITHOUT THE WRITTEN PERMISSION OF INTECH TRAILERS IS PROHIBITED.