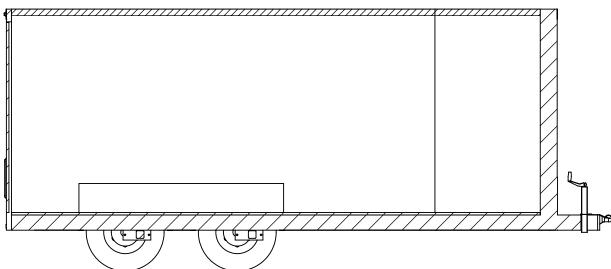

INTERIOR FRONT

## NAME DATE DRAWN NjM 5/6/16 CHECKED ENG APPR.

ALL DIMENSIONS ARE IN INCHES AND ARE NOMINAL. DIMENSIONS ON ACTUAL TRAILER MAY VARY FROM WHAT IS SHOWN ON PRINT BASED ON ACTUAL FRAMING AND TRAILER STRUCTURE. UNLESS NOTED AS CRITICAL

## inTech Trailers **TEMPLATE**

WBTA8.5x14+4TA INTERIOR FRONT

DWG. NO. REV WBTA8.5+4TA Trailer Assembly SHEET 3 OF 4 SCALE: 1:20

PROPRIETARY AND CONFIDENTIAL

THE INFORMATION CONTAINED IN THIS DRAWING IS THE SOLE PROPERTY OF INTECH TRAILERS. ANY REPRODUCTION IN PART OR AS A WHOLE WITHOUT THE WRITTEN PERMISSION OF INTECH TRAILERS IS PROHIBITED.