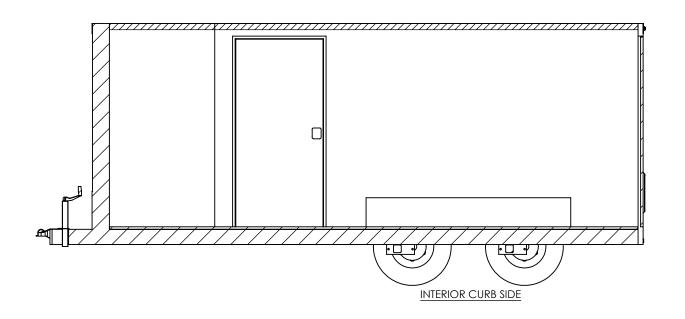

INTERIOR ROAD SIDE

STANDARD: - INTERIOR HEIGHT - 78"

- ENTRANCE DOOR - 36"

|           | NAME | DATE   |  |
|-----------|------|--------|--|
| DRAWN     | NjM  | 5/6/16 |  |
| CHECKED   |      |        |  |
| ENG APPR. |      |        |  |

ALL DIMENSIONS ARE IN INCHES AND ARE NOMINAL, DIMENSIONS ON ACTUAL TRAILER MAY VARY FROM WHAT IS SHOWN ON PRINT BASED ON ACTUAL FRAMING AND TRAILER STRUCTURE, UNLESS NOTED AS CRITICAL

## inTech Trailers

TEMPLATE WBTA8.5x14+4TA INTERIOR SIDES

DWG. NO.

WBTA8.5+4TA Trailer Assembly

SCALE: 1:38

REV.

A

SHEET 2 OF 4