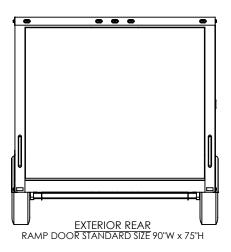

PROPRIETARY AND CONFIDENTIAL

THE INFORMATION CONTAINED IN THIS DRAWING IS THE SOLE PROPERTY OF INTECH TRAILERS. ANY REPRODUCTION IN PART OR AS A WHOLE WITHOUT THE WRITTEN PERMISSION OF INTECH TRAILERS IS PROHIBITED.

NAME DATE
DRAWN NjM 5/6/16
CHECKED
ENG APPR.

ALL DIMENSIONS ARE IN INCHES AND ARE NOMINAL. DIMENSIONS ON ACTUAL TRAILER MAY VARY FROM WHAT IS SHOWN ON PRINT BASED ON ACTUAL FRAMING AND TRAILER STRUCTURE. UNLESS NOTED AS CRITICAL TEMPLATE
WBTA8.5x14+4TA

DWG. NO.
WBTA8.5+4TA Trailer Assembly

SCALE: 1:48

REV
A
SHEET 4 OF 4

**EXTERIOR**