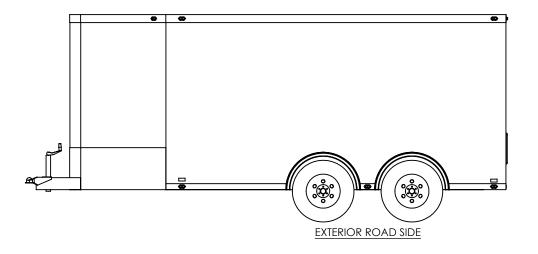

PROPRIETARY AND CONFIDENTIAL

THE INFORMATION CONTAINED IN THIS DRAWING IS THE SOLE PROPERTY OF INTECH TRAILERS. ANY REPRODUCTION IN PART OR AS A WHOLE WITHOUT THE WRITTEN PERMISSION OF INTECH TRAILERS IS PROHIBITED.

NAME DATE
DRAWN NjM 5/6/16
CHECKED
ENG APPR.

ALL DIMENSIONS ARE IN INCHES AND ARE NOMINAL. DIMENSIONS ON ACTUAL TRAILER MAY VARY FROM WHAT IS SHOWN ON PRINT BASED ON ACTUAL FRAMING AND TRAILER STRUCTURE. UNLESS NOTED AS CRITICAL TEMPLATE
WBTA8.5x14+4TA

DWG. NO.
WBTA8.5+4TA Trailer Assembly

SCALE: 1:48

REV
A
SHEET 4 OF 4

**EXTERIOR**