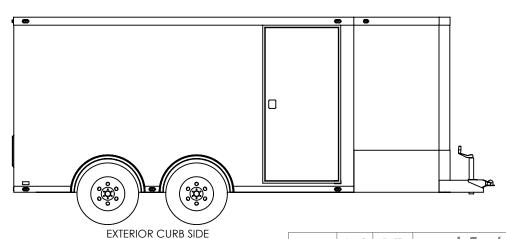

PROPRIETARY AND CONFIDENTIAL

THE INFORMATION CONTAINED IN THIS DRAWING IS THE SOLE PROPERTY OF INTECH TRAILERS. ANY REPRODUCTION IN PART OR AS A WHOLE WITHOUT THE WRITTEN PERMISSION OF INTECH TRAILERS IS PROHIBITED.

NAME DATE
DRAWN NjM 5/6/16
CHECKED
ENG APPR.

ALL DIMENSIONS ARE IN INCHES AND ARE NOMINAL. DIMENSIONS ON ACTUAL TRAILER MAY VARY FROM WHAT IS SHOWN ON PRINT BASED ON ACTUAL FRAMING AND TRAILER STRUCTURE. UNLESS NOTED AS CRITICAL TEMPLATE
WBTA8.5x14+4TA

DWG. NO.
WBTA8.5+4TA Trailer Assembly

SCALE: 1:48

REV
A
SHEET 4 OF 4

**EXTERIOR**