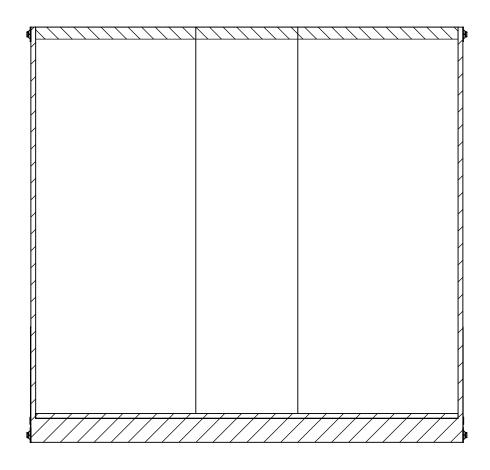

## **INTERIOR FRONT**

|           | NAME | DATE    |
|-----------|------|---------|
| DRAWN     | NjM  | 5/18/16 |
| CHECKED   |      |         |
| ENG APPR. |      |         |

ALL DIMENSIONS ARE IN INCHES AND ARE NOMINAL, DIMENSIONS ON ACTUAL TRAILER MAY VARY FROM WHAT IS SHOWN ON PRINT BASED ON ACTUAL FRAMING AND TRAILER STRUCTURE, UNLESS NOTED AS CRITICAL

## inTech Trailers TEMPLATE WBTA7.5x18+2TA INTERIOR FRONT

DWG. NO. REV WBTA7.5+2TA SCALE: 1:20 SHEET 3 OF 4

THE INFORMATION CONTAINED IN THIS DRAWING IS THE SOLE PROPERTY OF INTECH TRAILERS. ANY REPRODUCTION IN PART OR AS A WHOLE WITHOUT THE WRITTEN PERMISSION OF INTECH TRAILERS IS PROHIBITED.