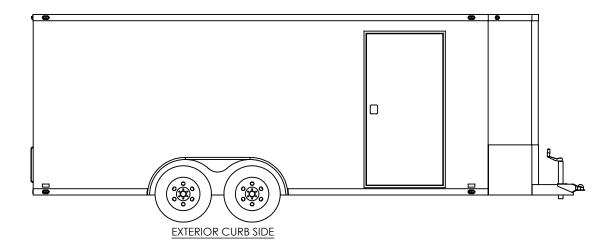

PROPRIETARY AND CONFIDENTIAL

THE INFORMATION CONTAINED IN THIS DRAWING IS THE SOLE PROPERTY OF INTECH TRAILERS. ANY REPRODUCTION IN PART OR AS A WHOLE WITHOUT THE WRITTEN PERMISSION OF INTECH TRAILERS IS PROHIBITED.

|           | NAME | DATE    | Г |
|-----------|------|---------|---|
| DRAWN     | NjM  | 5/18/16 | r |
| CHECKED   |      |         |   |
| ENG APPR. |      |         |   |

ALL DIMENSIONS ARE IN INCHES AND ARE NOMINAL. DIMENSIONS ON ACTUAL TRAILER MAY VARY FROM WHAT IS SHOWN ON PRINT BASED ON ACTUAL FRAMING AND TRAILER STRUCTURE. UNLESS NOTED AS CRITICAL inTech Trailers

TEMPLATE
WBTA7.5x18+2TA
EXTERIOR SIDES

DWG. NO.

WBTA7.5+2TA

SCALE: 1:46

REV.
A

SHEET 4 OF 4