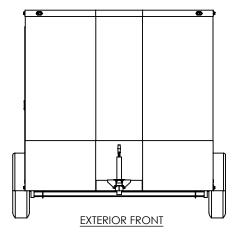

|           | NAME | DATE    | Г |
|-----------|------|---------|---|
| DRAWN     | NjM  | 5/18/16 | r |
| CHECKED   |      |         |   |
| ENG APPR. |      |         |   |

ALL DIMENSIONS ARE IN INCHES AND ARE NOMINAL. DIMENSIONS ON ACTUAL TRAILER MAY VARY FROM WHAT IS SHOWN ON PRINT BASED ON ACTUAL FRAMING AND TRAILER STRUCTURE. UNLESS NOTED AS CRITICAL inTech Trailers

TEMPLATE
WBTA7.5x18+2TA
EXTERIOR SIDES

DWG. NO.

WBTA7.5+2TA

SCALE: 1:46

REV.
A

SHEET 4 OF 4