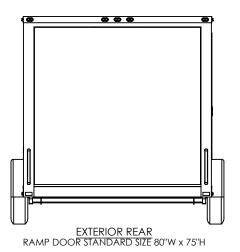

PROPRIETARY AND CONFIDENTIAL

THE INFORMATION CONTAINED IN THIS DRAWING IS THE SOLE PROPERTY OF INTECH TRAILERS. ANY REPRODUCTION IN PART OR AS A WHOLE WITHOUT THE WRITTEN PERMISSION OF INTECH TRAILERS IS PROHIBITED.

|           | NAME | DATE    | Г |
|-----------|------|---------|---|
| DRAWN     | NjM  | 5/18/16 | r |
| CHECKED   |      |         |   |
| ENG APPR. |      |         |   |

ALL DIMENSIONS ARE IN INCHES AND ARE NOMINAL. DIMENSIONS ON ACTUAL TRAILER MAY VARY FROM WHAT IS SHOWN ON PRINT BASED ON ACTUAL FRAMING AND TRAILER STRUCTURE. UNLESS NOTED AS CRITICAL inTech Trailers

TEMPLATE
WBTA7.5x18+2TA
EXTERIOR SIDES

DWG. NO.

WBTA7.5+2TA

SCALE: 1:46

REV.
A

SHEET 4 OF 4