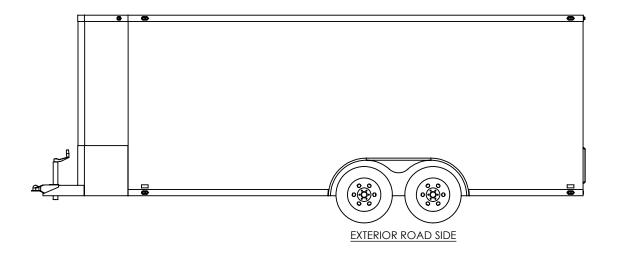

PROPRIETARY AND CONFIDENTIAL

THE INFORMATION CONTAINED IN THIS DRAWING IS THE SOLE PROPERTY OF INTECH TRAILERS. ANY REPRODUCTION IN PART OR AS A WHOLE WITHOUT THE WRITTEN PERMISSION OF INTECH TRAILERS IS PROHIBITED.

|           | NAME | DATE    | Г |
|-----------|------|---------|---|
| DRAWN     | NjM  | 5/18/16 | r |
| CHECKED   |      |         |   |
| ENG APPR. |      |         |   |

ALL DIMENSIONS ARE IN INCHES AND ARE NOMINAL. DIMENSIONS ON ACTUAL TRAILER MAY VARY FROM WHAT IS SHOWN ON PRINT BASED ON ACTUAL FRAMING AND TRAILER STRUCTURE. UNLESS NOTED AS CRITICAL inTech Trailers

TEMPLATE
WBTA7.5x18+2TA
EXTERIOR SIDES

DWG. NO.

WBTA7.5+2TA

SCALE: 1:46

REV.
A

SHEET 4 OF 4