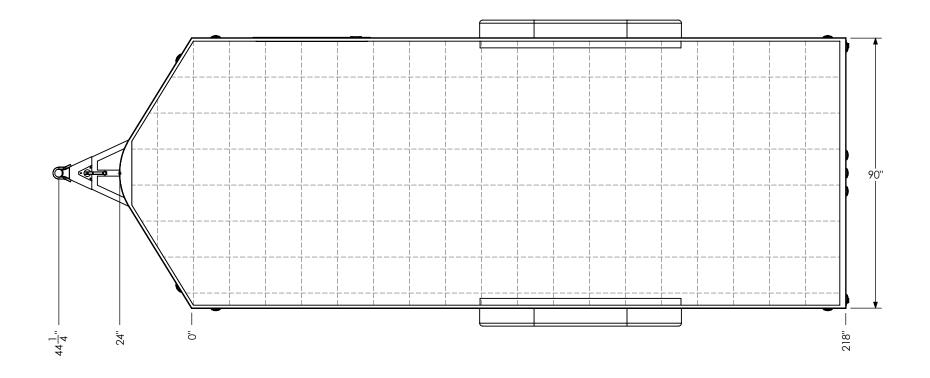

## inTech Trailers TEMPLATE WBTA7.5x18+2TA FLOORPLAN

DWG. NO. REV WBTA7.5+2TA SCALE: 1:32 SHEET 1 OF 4

GRID = 12" x 12"