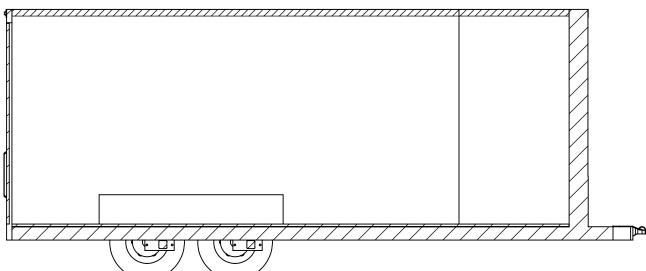

### PROPRIETARY AND CONFIDENTIAL

THE INFORMATION CONTINUED IN THIS DRAWING IS THE SOLE PROPERTY OF INTECH TRAILERS. ANY REPRODUCTION IN PART OR AS A WHOLE WITHOUT THE WRITTEN PERMISSION OF INTECH TRAILERS IS PROHIBITED.

|           | NAME | DATE    |  |
|-----------|------|---------|--|
| DRAWN     | NjM  | 5/31/16 |  |
| CHECKED   |      |         |  |
| ENG APPR. |      |         |  |

ALL DIMENSIONS ARE IN INCHES AND ARE NOMINAL. DIMENSIONS ON ACTUAL TRAILER MAY VARY FROM WHAT IS SHOWN ON PRINT BASED ON ACTUAL FRAMING AND TRAILER STRUCTURE. UNLESS NOTED AS CRITICAL

# TEMPLATE BTA7.5x14+4TA FLOORPLAN

DWG. NO. REV. A
SCALE: 1:28 SHEET 1 OF 4





INTERIOR ROAD SIDE

## PROPRIETARY AND CONFIDENTIAL

THE INFORMATION CONTAINED IN THIS DRAWING IS THE SOLE PROPERTY OF INTECH TRAILERS. ANY REPRODUCTION IN PART OR AS A WHOLE WITHOUT THE WRITTEN PERMISSION OF INTECH TRAILERS IS PROHIBITED.

|           | NAME | DATE    |  |
|-----------|------|---------|--|
| DRAWN     | NjM  | 5/31/16 |  |
| CHECKED   |      |         |  |
| ENG APPR. |      |         |  |

ALL DIMENSIONS ARE IN INCHES AND ARE NOMINAL. DIMENSIONS ON ACTUAL TRAILER MAY VARY FROM WHAT IS SHOWN ON PRINT BASED ON ACTUAL FRAMING AND TRAILER STRUCTURE. UNLESS NOTED AS CRITICAL

## inTech Trailers

TEMPLATE BTA7.5x14+4TA INTERIOR SIDES

 DWG. NO.
 REV.

 WBTA7.5+4
 A

 SCALE: 1:36
 SHEET 2 OF 4

STANDARD: - INTERIOR HEIGHT - 78"

- INTERIOR HEIGHT - 76 - ENTRANCE DOOR - 36"