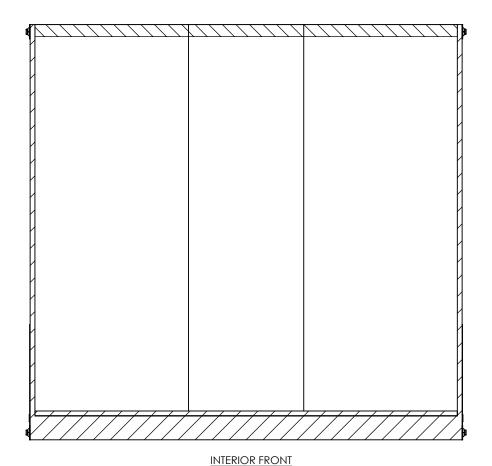

## INTECH Trailers TEMPLATE BTA7.5x14+4TA INTERIOR FRONT

NO.

DWG. NO.

WBTA7.5+4

SCALE: 1:20

REV.
A

SHEET 3 OF 4

PROPRIETARY AND CONFIDENTIAL