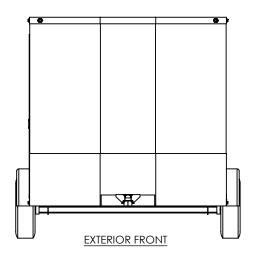

## INTECH Trailers TEMPLATE BTA7.5x14+4TA INTERIOR FRONT

NO.

DWG. NO.

WBTA7.5+4

SCALE: 1:20

REV.
A

SHEET 3 OF 4

PROPRIETARY AND CONFIDENTIAL