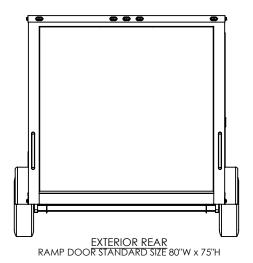

## INTECH Trailers TEMPLATE BTA7.5x14+4TA INTERIOR FRONT

NO.

DWG. NO.

WBTA7.5+4

SCALE: 1:20

REV.
A

SHEET 3 OF 4

PROPRIETARY AND CONFIDENTIAL