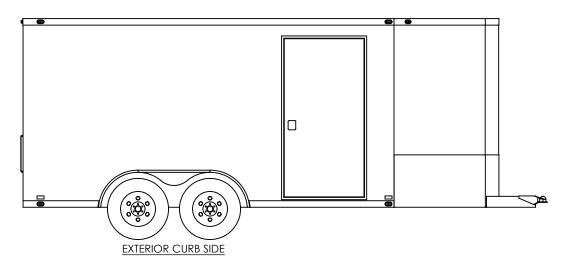

ED AS CRITICAL

## inTech Trailers

TEMPLATE BTA7.5x14+4TA INTERIOR SIDES

 DWG. NO.
 REV.

 WBTA7.5+4
 A

 SCALE: 1:36
 SHEET 2 OF 4

STANDARD: - INTERIOR HEIGHT - 78"

- INTERIOR HEIGHT - 76 - ENTRANCE DOOR - 36"



### PROPRIETARY AND CONFIDENTIAL

THE INFORMATION CONTAINED IN THIS DRAWING IS THE SOLE PROPERTY OF INTECH TRAILERS. ANY REPRODUCTION IN PART OR AS A WHOLE WITHOUT THE WRITTEN PERMISSION OF INTECH TRAILERS IS PROHIBITED.

## NAME DATE DRAWN NjM 5/31/16 CHECKED ENG APPR.

ALL DIMENSIONS ARE IN INCHES AND ARE NOMINAL. DIMENSIONS ON ACTUAL TRAILER MAY VARY FROM WHAT IS SHOWN ON PRINT BASED ON ACTUAL FRAMING AND TRAILER STRUCTURE. UNLESS NOTED AS CRITICAL

## INTECH Trailers TEMPLATE BTA7.5x14+4TA INTERIOR FRONT

NO.

DWG. NO.

WBTA7.5+4

SCALE: 1:20

REV.
A

SHEET 3 OF 4









PROPRIETARY AND CONFIDENTIAL

THE INFORMATION CONTAINED IN THIS DRAWING IS THE SOLE PROPERTY OF INTECH TRAILERS. ANY REPRODUCTION IN PART OR AS A WHOLE WITHOUT THE WRITTEN PERMISSION OF INTECH TRAILERS IS PROHIBITED.

NAME DATE

DRAWN NjM 5/31/16

CHECKED

ENG APPR.

ALL DIMENSIONS ARE IN INCHES AND ARE NOMINAL. DIMENSIONS ON ACTUAL TRAILER MAY VARY FROM WHAT IS SHOWN ON PRINT BASED ON ACTUAL FRAMING AND TRAILER STRUCTURE. UNLESS NOTED AS CRITICAL INTech Trailers

TEMPLATE
BTA7.5x14+4TA
EXTERIOR SIDES

DWG. NO.

WBTA7.5+4

SCALE: 1:44

REV.
A