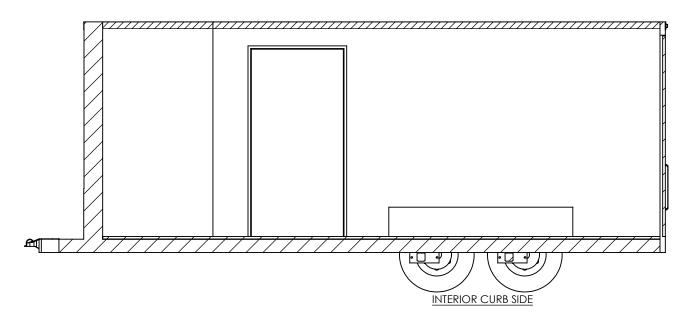

## inTech Trailers

TEMPLATE BTA7.5x14+4TA INTERIOR SIDES

 DWG. NO.
 REV.

 WBTA7.5+4
 A

 SCALE: 1:36
 SHEET 2 OF 4

STANDARD: - INTERIOR HEIGHT - 78"

- INTERIOR HEIGHT - 76 - ENTRANCE DOOR - 36"