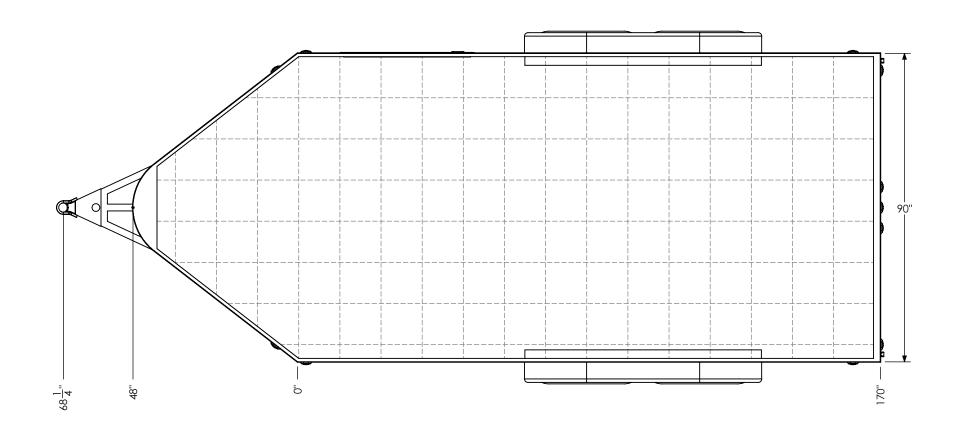

# TEMPLATE BTA7.5x14+4TA FLOORPLAN

DWG. NO. REV. A
SCALE: 1:28 SHEET 1 OF 4

INTERIOR ROAD SIDE