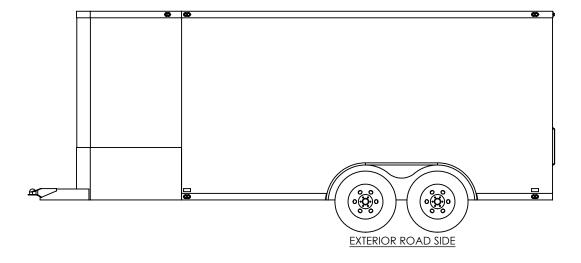

NOTED AS CRITICAL

## inTech Trailers

TEMPLATE BTA7.5x14+4TA INTERIOR SIDES

 DWG. NO.
 REV.

 WBTA7.5+4
 A

 SCALE: 1:36
 SHEET 2 OF 4

STANDARD: - INTERIOR HEIGHT - 78"

- INTERIOR HEIGHT - 76 - ENTRANCE DOOR - 36"



### PROPRIETARY AND CONFIDENTIAL

THE INFORMATION CONTAINED IN THIS DRAWING IS THE SOLE PROPERTY OF INTECH TRAILERS. ANY REPRODUCTION IN PART OR AS A WHOLE WITHOUT THE WRITTEN PERMISSION OF INTECH TRAILERS IS PROHIBITED.

## NAME DATE DRAWN NjM 5/31/16 CHECKED ENG APPR.

ALL DIMENSIONS ARE IN INCHES AND ARE NOMINAL. DIMENSIONS ON ACTUAL TRAILER MAY VARY FROM WHAT IS SHOWN ON PRINT BASED ON ACTUAL FRAMING AND TRAILER STRUCTURE. UNLESS NOTED AS CRITICAL

## INTECH Trailers TEMPLATE BTA7.5x14+4TA INTERIOR FRONT

NO.

DWG. NO.

WBTA7.5+4

SCALE: 1:20

REV.
A

SHEET 3 OF 4









PROPRIETARY AND CONFIDENTIAL

THE INFORMATION CONTAINED IN THIS DRAWING IS THE SOLE PROPERTY OF INTECH TRAILERS. ANY REPRODUCTION IN PART OR AS A WHOLE WITHOUT THE WRITTEN PERMISSION OF INTECH TRAILERS IS PROHIBITED.

NAME DATE

DRAWN NjM 5/31/16

CHECKED

ENG APPR.

ALL DIMENSIONS ARE IN INCHES AND ARE NOMINAL. DIMENSIONS ON ACTUAL TRAILER MAY VARY FROM WHAT IS SHOWN ON PRINT BASED ON ACTUAL FRAMING AND TRAILER STRUCTURE. UNLESS NOTED AS CRITICAL INTech Trailers

TEMPLATE
BTA7.5x14+4TA
EXTERIOR SIDES

DWG. NO.

WBTA7.5+4

SCALE: 1:44

REV.
A