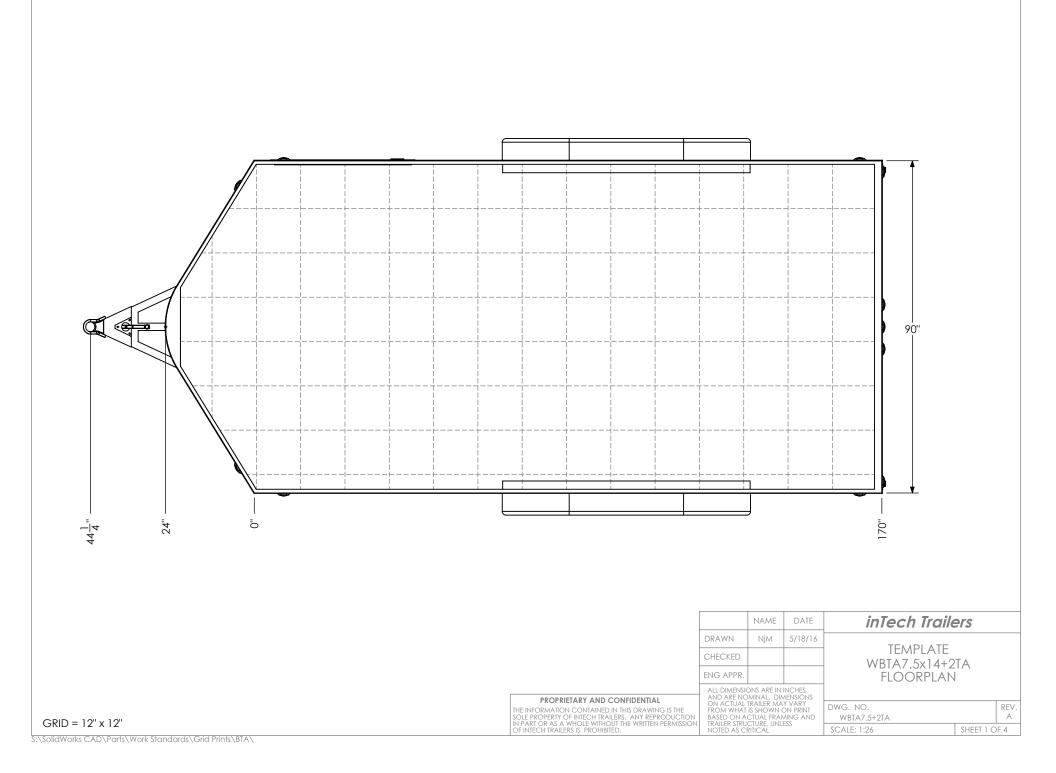

S:\SolidWorks CAD\Parts\Work Standards\Grid Prints\BTA\



INTERIOR FRONT

|                                                                                                                                         |                                                                                                                                                                                                                                                                  | NAME | DATE                           | <b>inTech Trailers</b><br>TEMPLATE<br>WBTA7.5x14+2TA |           |     |
|-----------------------------------------------------------------------------------------------------------------------------------------|----------------------------------------------------------------------