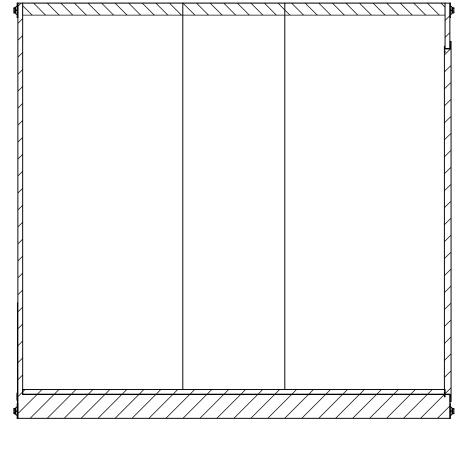

S:\SolidWorks CAD\Parts\Work Standards\Grid Prints\BTA\

INTERIOR FRONT

|                                                                                                                                         |                                                                                                                                                                                                                                                                  | NAME | DATE                           | <b>inTech Trailers</b><br>TEMPLATE<br>WBTA7.5x14+2TA |           |     |
|-----------------------------------------------------------------------------------------------------------------------------------------|------------------------------------------------------------------------------------------------------------------------------------------------------------------------------------------------------------------------------------------------------------------|------|--------------------------------|------------------------------------------------------|-----------|-----|
|                                                                                                                                         | DRAWN                                                                                                                                                                                                                                                            | NjM  | 5/18/16                        |                                                      |           |     |
|                                                                                                                                         | CHECKED                                                                                                                                                                                                                                                          |      |                                |                                                      |           |     |
|                                                                                                                                         | ENG APPR. INTERIOR FRONT<br>ALL DIMENSIONS ARE IN INCHES<br>AND ARE NOMINAL. DIMENSIONS<br>ON ACTUAL TRAILER MAY VARY<br>FROM WHAT IS SHOWN ON PRINT<br>TION BASED ON ACTUAL FRAMING AND<br>SIGNI TRAILER STRUCTURE LINE FSS<br>SIGNI TRAILER STRUCTURE LINE FSS |      |                                |                                                      |           |     |
| PROPRIETARY AND CONFIDENTIAL<br>THE INFORMATION CONTAINED IN THIS DRAWING IS THE<br>SOLF PROPERTY OF INTECH TRAIL FER. ANY REPRODUCTION |                                                                                                                                                                                                                                                                  |      | MENSIONS<br>Y VARY<br>ON PRINT |                                                      |           | REV |
| IN PART OR AS A WHOLE WITHOUT THE WRITEN PERMISSION<br>OF INTECH TRAILERS IS PROHIBITED.                                                |                                                                                                                                                                                                                                                                  |      |                                |                                                      | SHEET 3 C |     |