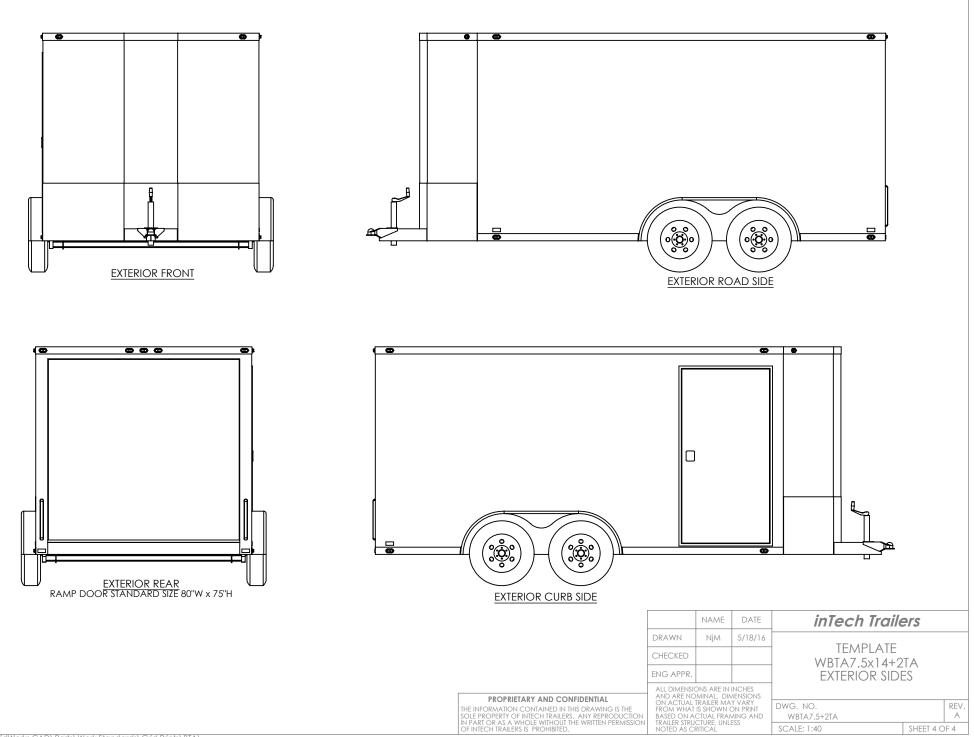

|      | MENSIONS<br>Y VARY<br>ON PRINT |                                                      |           | REV |
| IN PART OR AS A WHOLE WITHOUT THE WRITEN PERMISSION<br>OF INTECH TRAILERS IS PROHIBITED.                                                |                                                                                                                                                                                                                                                                  |      |                                |                                                      | SHEET 3 C |     |



S:\SolidWorks CAD\Parts\Work Standards\Grid Prints\BTA\