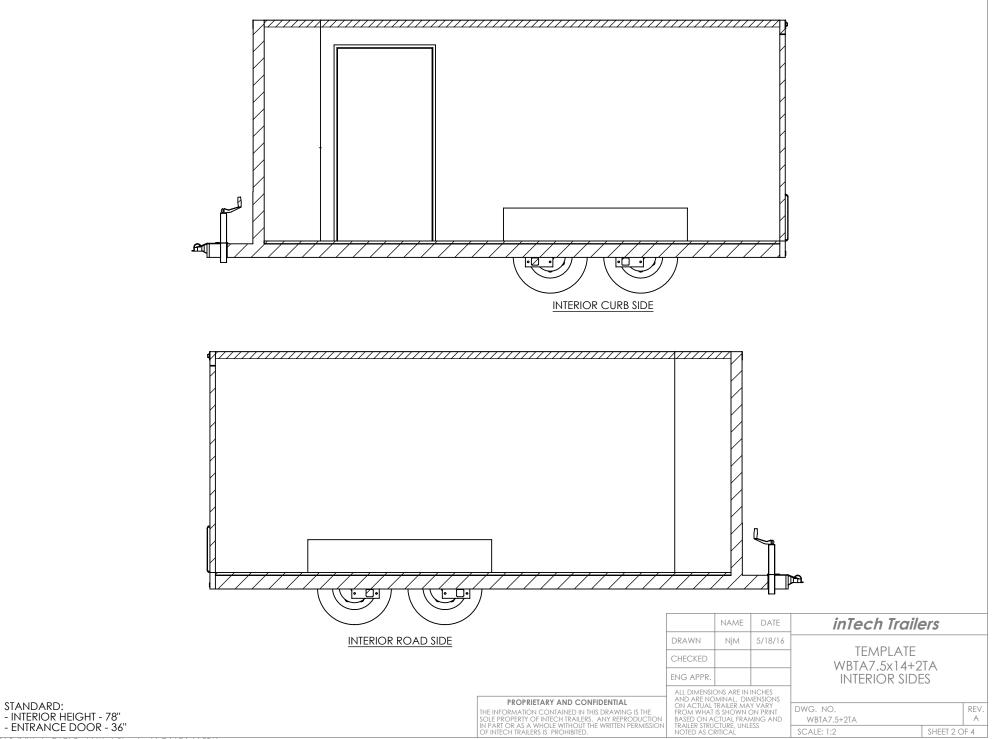

S:\SolidWorks CAD\Parts\Work Standards\Grid Prints\BTA\



INTERIOR FRONT

|                                                                                                                                         |                                                                                                                                                                                                                                                                  | NAME | DATE                           | <b>inTech Trailers</b><br>TEMPLATE<br>WBTA7.5x14+2TA |           |     |
|-----------------------------------------------------------------------------------------------------------------------------------------|------------------------------------------------------------------------