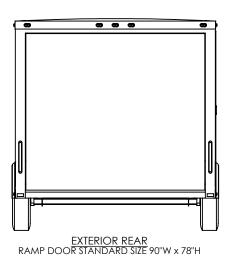

## INTERIOR FRONT

## NAME DATE 5/12/16 DRAWN NjM CHECKED ENG APPR.

ALL DIMENSIONS ARE IN INCHES AND ARE NOMINAL, DIMENSIONS ON ACTUAL TRAILER MAY VARY FROM WHAT IS SHOWN ON PRINT BASED ON ACTUAL FRAMING AND TRAILER STRUCTURE, UNLESS NOTED AS CRITICAL

TEMPLATE BTA8.5x20TA INTERIOR FRONT

inTech Trailers

PROPRIETARY AND CONFIDENTIAL

THE INFORMATION CONTAINED IN THIS DRAWING IS THE SOLE PROPERTY OF INTECH TRAILERS. ANY REPRODUCTION IN PART OR AS A WHOLE WITHOUT THE WRITTEN PERMISSION OF INTECH TRAILERS IS PROHIBITED.