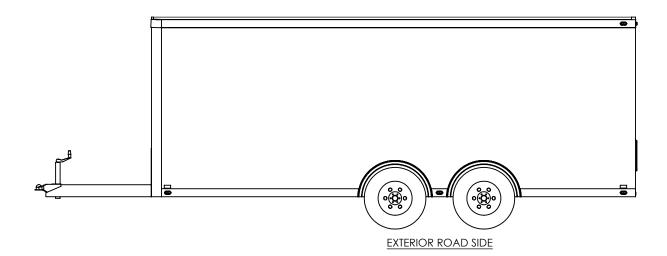

inTech Trailers NAME DATE DRAWN NjM 5/12/16 CHECKED

ENG APPR.

ALL DIMENSIONS ARE IN INCHES AND ARE NOMINAL. DIMENSIONS ON ACTUAL TRAILER MAY VARY FROM WHAT IS SHOWN ON PRINT BASED ON ACTUAL FRAMING AND TRAILER STRUCTURE. UNLESS NOTED AS CRITICAL

TEMPLATE BTA8.5x20TA **EXTERIOR SIDES** 

DWG. NO. REV BTA8.5 TA Trailer Assembly SCALE: 1:48 SHEET 4 OF 4