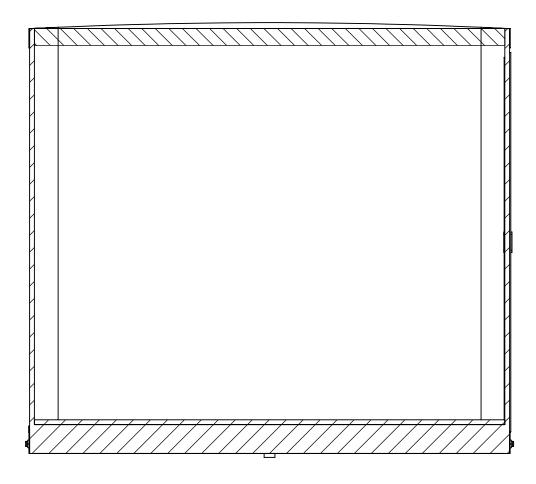

## INTERIOR FRONT

TEMPLATE BTA8.5x20TA INTERIOR FRONT

inTech Trailers

PROPRIETARY AND CONFIDENTIAL

THE INFORMATION CONTAINED IN THIS DRAWING IS THE SOLE PROPERTY OF INTECH TRAILERS. ANY REPRODUCTION IN PART OR AS A WHOLE WITHOUT THE WRITTEN PERMISSION OF INTECH TRAILERS IS PROHIBITED.

DWG. NO. REV BTA8.5 TA Trailer Assembly SCALE: 1:20 SHEET 3 OF 4

PROPRIETARY AND CONFIDENTIAL

THE INFORMATION CONTAINED IN THIS DRAWING IS THE SOLE PROPERTY OF INTECH TRAILERS. ANY REPRODUCTION IN PART OR AS A WHOLE WITHOUT THE WRITTEN PERMISSION OF INTECH TRAILERS IS PROHIBITED.