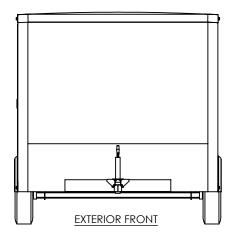

inTech Trailers NAME DATE DRAWN NjM 5/12/16 CHECKED

ENG APPR.

ALL DIMENSIONS ARE IN INCHES AND ARE NOMINAL. DIMENSIONS ON ACTUAL TRAILER MAY VARY FROM WHAT IS SHOWN ON PRINT BASED ON ACTUAL FRAMING AND TRAILER STRUCTURE. UNLESS NOTED AS CRITICAL

TEMPLATE BTA8.5x20TA **EXTERIOR SIDES** 

DWG. NO. REV BTA8.5 TA Trailer Assembly SCALE: 1:48 SHEET 4 OF 4