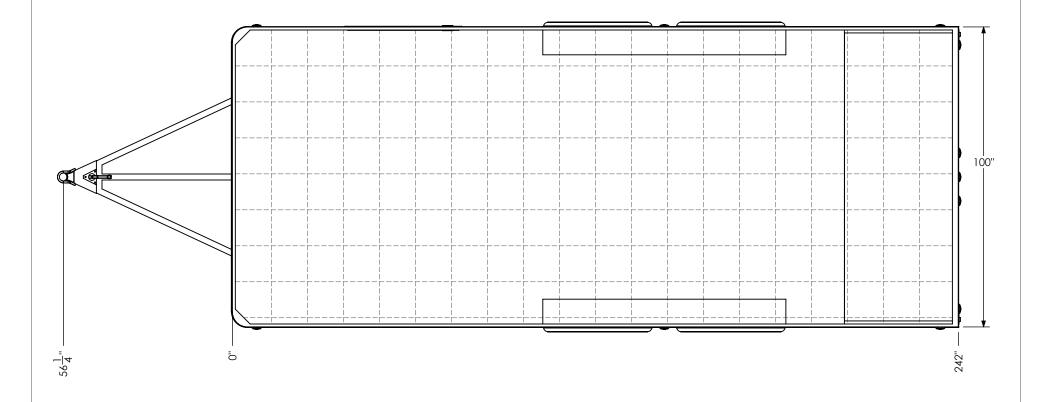

GRID = 12" x 12"

PROPRIETARY AND CONFIDENTIAL

THE INFORMATION CONTAINED IN THIS DRAWING IS THE SOLE PROPERTY OF INTECH TRAILERS. ANY REPRODUCTION IN PART OR AS A WHOLE WITHOUT THE WRITTEN PERMISSION OF INTECH TRAILERS IS PROHIBITED.

NAME DATE
DRAWN NjM 5/12/16
CHECKED
ENG APPR.

ALL DIMENSIONS ARE IN INCHES AND ARE NOMINAL. DIMENSIONS ON ACTUAL TRAILER MAY VARY FROM WHAT IS SHOWN ON PRINT BASED ON ACTUAL FRAMING AND TRAILER STRUCTURE. UNLESS NOTED AS CRITICAL TEMPLATE
BTA8.5x20TA
FLOORPLAN

DWG. NO.

BTA8.5 TA Trailer Assembly

\$CALE: 1:32

SHEET 1 OF 4