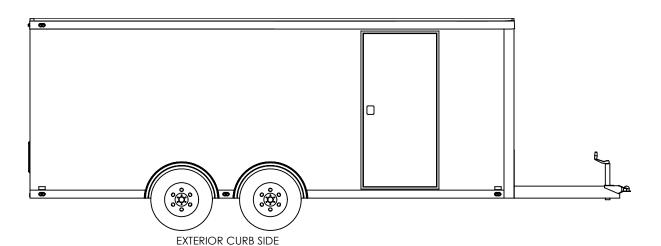

inTech Trailers NAME DATE DRAWN NjM 5/12/16 CHECKED

ENG APPR.

ALL DIMENSIONS ARE IN INCHES AND ARE NOMINAL. DIMENSIONS ON ACTUAL TRAILER MAY VARY FROM WHAT IS SHOWN ON PRINT BASED ON ACTUAL FRAMING AND TRAILER STRUCTURE. UNLESS NOTED AS CRITICAL

TEMPLATE BTA8.5x20TA **EXTERIOR SIDES** 

DWG. NO. REV BTA8.5 TA Trailer Assembly SCALE: 1:48 SHEET 4 OF 4