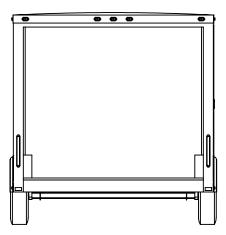

## INTERIOR FRONT

|           | NAME | DATE    |
|-----------|------|---------|
| DRAWN     | NjM  | 5/12/16 |
| CHECKED   |      |         |
| ENG APPR. |      |         |

ALL DIMENSIONS ARE IN INCHES AND ARE NOMINAL, DIMENSIONS ON ACTUAL TRAILER MAY VARY FROM WHAT IS SHOWN ON PRINT BASED ON ACTUAL FRAMING AND TRAILER STRUCTURE, UNLESS NOTED AS CRITICAL

## inTech Trailers TEMPLATE BTA8.5x16TA INTERIOR FRONT

DWG. NO. REV BTA8.5 TA Trailer Assembly SCALE: 1:20 SHEET 3 OF 4