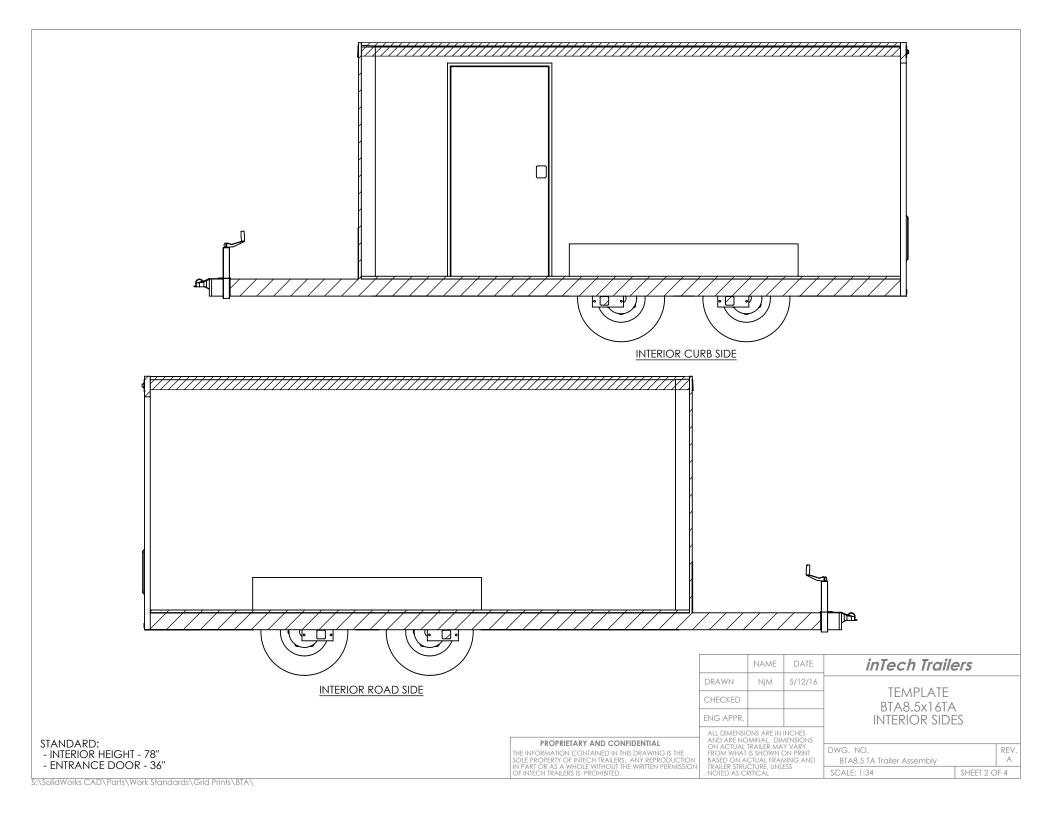

## PROPRIETARY AND CONFIDENTIAL

THE INFORMATION CONTAINED IN THIS DRAWING IS THE SOLE PROPERTY OF INTECH TRAILERS. ANY REPRODUCTION IN PART OR AS A WHOLE WITHOUT THE WRITTEN PERMISSION OF INTECH TRAILERS IS PROHIBITED.

|           | NAME | DATE    |
|-----------|------|---------|
| DRAWN     | NjM  | 5/12/16 |
| CHECKED   |      |         |
| ENG APPR. |      |         |

ALL DIMENSIONS ARE IN INCHES AND ARE NOMINAL. DIMENSIONS ON ACTUAL TRAILER MAY VARY FROM WHAT IS SHOWN ON PRINT BASED ON ACTUAL FRAMING AND TRAILER STRUCTURE. UNLESS NOTED AS CRITICAL

TEMPLATE BTA8.5x16TA **EXTERIOR SIDES** 

inTech Trailers

DWG. NO. REV BTA8.5 TA Trailer Assembly SCALE: 1:48 SHEET 4 OF 4

PROPRIETARY AND CONFIDENTIAL

THE INFORMATION CONTAINED IN THIS DRAWING IS THE SOLE PROPERTY OF INTECH TRAILERS. ANY REPRODUCTION IN PART OR AS A WHOLE WITHOUT THE WRITTEN PERMISSION OF INTECH TRAILERS IS PROHIBITED.