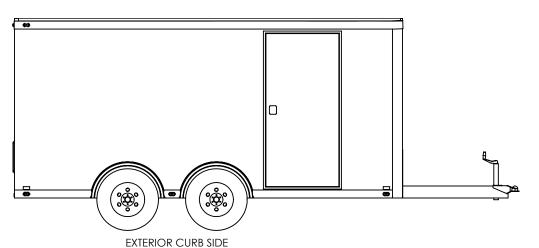

TEMPLATE BTA8.5x16TA **EXTERIOR SIDES** 

inTech Trailers

DWG. NO. REV BTA8.5 TA Trailer Assembly SCALE: 1:48 SHEET 4 OF 4

PROPRIETARY AND CONFIDENTIAL

THE INFORMATION CONTAINED IN THIS DRAWING IS THE SOLE PROPERTY OF INTECH TRAILERS. ANY REPRODUCTION IN PART OR AS A WHOLE WITHOUT THE WRITTEN PERMISSION OF INTECH TRAILERS IS PROHIBITED.