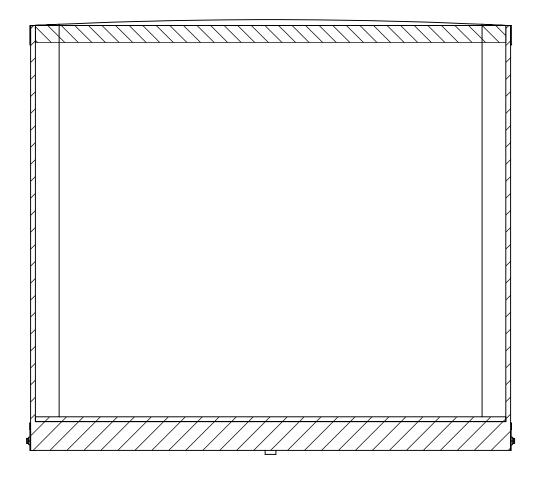

## INTERIOR FRONT

|           | NAME | DATE    |
|-----------|------|---------|
| DRAWN     | NjM  | 5/12/16 |
| CHECKED   |      |         |
| ENG APPR. |      |         |

ALL DIMENSIONS ARE IN INCHES AND ARE NOMINAL, DIMENSIONS ON ACTUAL TRAILER MAY VARY FROM WHAT IS SHOWN ON PRINT BASED ON ACTUAL FRAMING AND TRAILER STRUCTURE, UNLESS NOTED AS CRITICAL

## inTech Trailers TEMPLATE BTA8.5x16TA INTERIOR FRONT

DWG. NO. REV BTA8.5 TA Trailer Assembly SCALE: 1:20 SHEET 3 OF 4