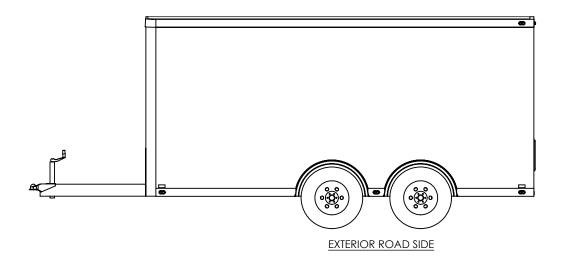

TEMPLATE BTA8.5x16TA **EXTERIOR SIDES** 

inTech Trailers

DWG. NO. REV BTA8.5 TA Trailer Assembly SCALE: 1:48 SHEET 4 OF 4

PROPRIETARY AND CONFIDENTIAL

THE INFORMATION CONTAINED IN THIS DRAWING IS THE SOLE PROPERTY OF INTECH TRAILERS. ANY REPRODUCTION IN PART OR AS A WHOLE WITHOUT THE WRITTEN PERMISSION OF INTECH TRAILERS IS PROHIBITED.