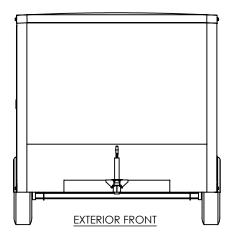

## PROPRIETARY AND CONFIDENTIAL

THE INFORMATION CONTAINED IN THIS DRAWING IS THE SOLE PROPERTY OF INTECH TRAILERS. ANY REPRODUCTION IN PART OR AS A WHOLE WITHOUT THE WRITTEN PERMISSION OF INTECH TRAILERS IS PROHIBITED.

|           | NAME | DATE    |
|-----------|------|---------|
| DRAWN     | NjM  | 5/12/16 |
| CHECKED   |      |         |
| ENG APPR. |      |         |

ALL DIMENSIONS ARE IN INCHES AND ARE NOMINAL. DIMENSIONS ON ACTUAL TRAILER MAY VARY FROM WHAT IS SHOWN ON PRINT BASED ON ACTUAL FRAMING AND TRAILER STRUCTURE. UNLESS NOTED AS CRITICAL

TEMPLATE BTA8.5x16TA **EXTERIOR SIDES** 

inTech Trailers

DWG. NO. REV BTA8.5 TA Trailer Assembly SCALE: 1:48 SHEET 4 OF 4

PROPRIETARY AND CONFIDENTIAL

THE INFORMATION CONTAINED IN THIS DRAWING IS THE SOLE PROPERTY OF INTECH TRAILERS. ANY REPRODUCTION IN PART OR AS A WHOLE WITHOUT THE WRITTEN PERMISSION OF INTECH TRAILERS IS PROHIBITED.