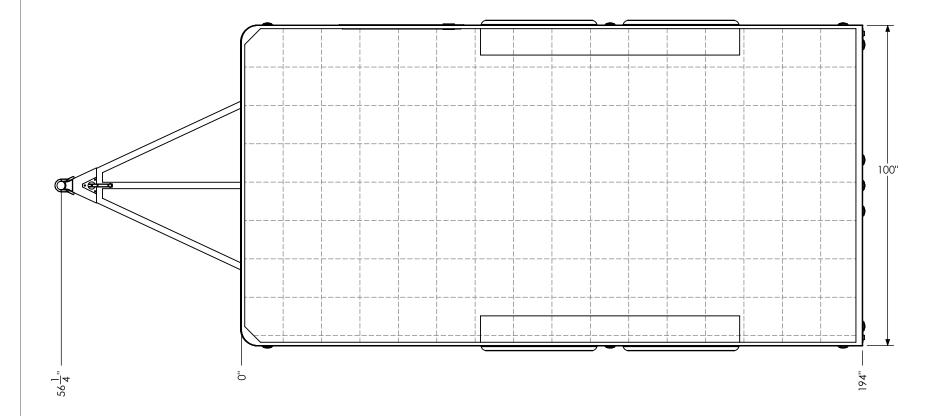

GRID = 12" x 12"

PROPRIETARY AND CONFIDENTIAL

THE INFORMATION CONTAINED IN THIS DRAWING IS THE SOLE PROPERTY OF INTECH TRAILERS. ANY REPRODUCTION IN PART OR AS A WHOLE WITHOUT THE WRITTEN PERMISSION OF INTECH TRAILERS IS. PROHIBITED.

|           | NAME | DATE    |   |
|-----------|------|---------|---|
| DRAWN     | NjM  | 5/12/16 | l |
| CHECKED   |      |         |   |
| ENG APPR. |      |         |   |

ALL DIMENSIONS ARE IN INCHES AND ARE NOMINAL. DIMENSIONS ON ACTUAL TRAILER MAY VARY FROM WHAT IS SHOWN ON PRINT BASED ON ACTUAL FRAMING AND TRAILER STRUCTURE. UNLESS NOTED AS CRITICAL TEMPLATE
BTA8.5x16TA
FLOORPLAN

DWG. NO.

BTA8.5 TA Trailer Assembly

SCALE: 1:30

REV.
A

SHEET 1 OF 4